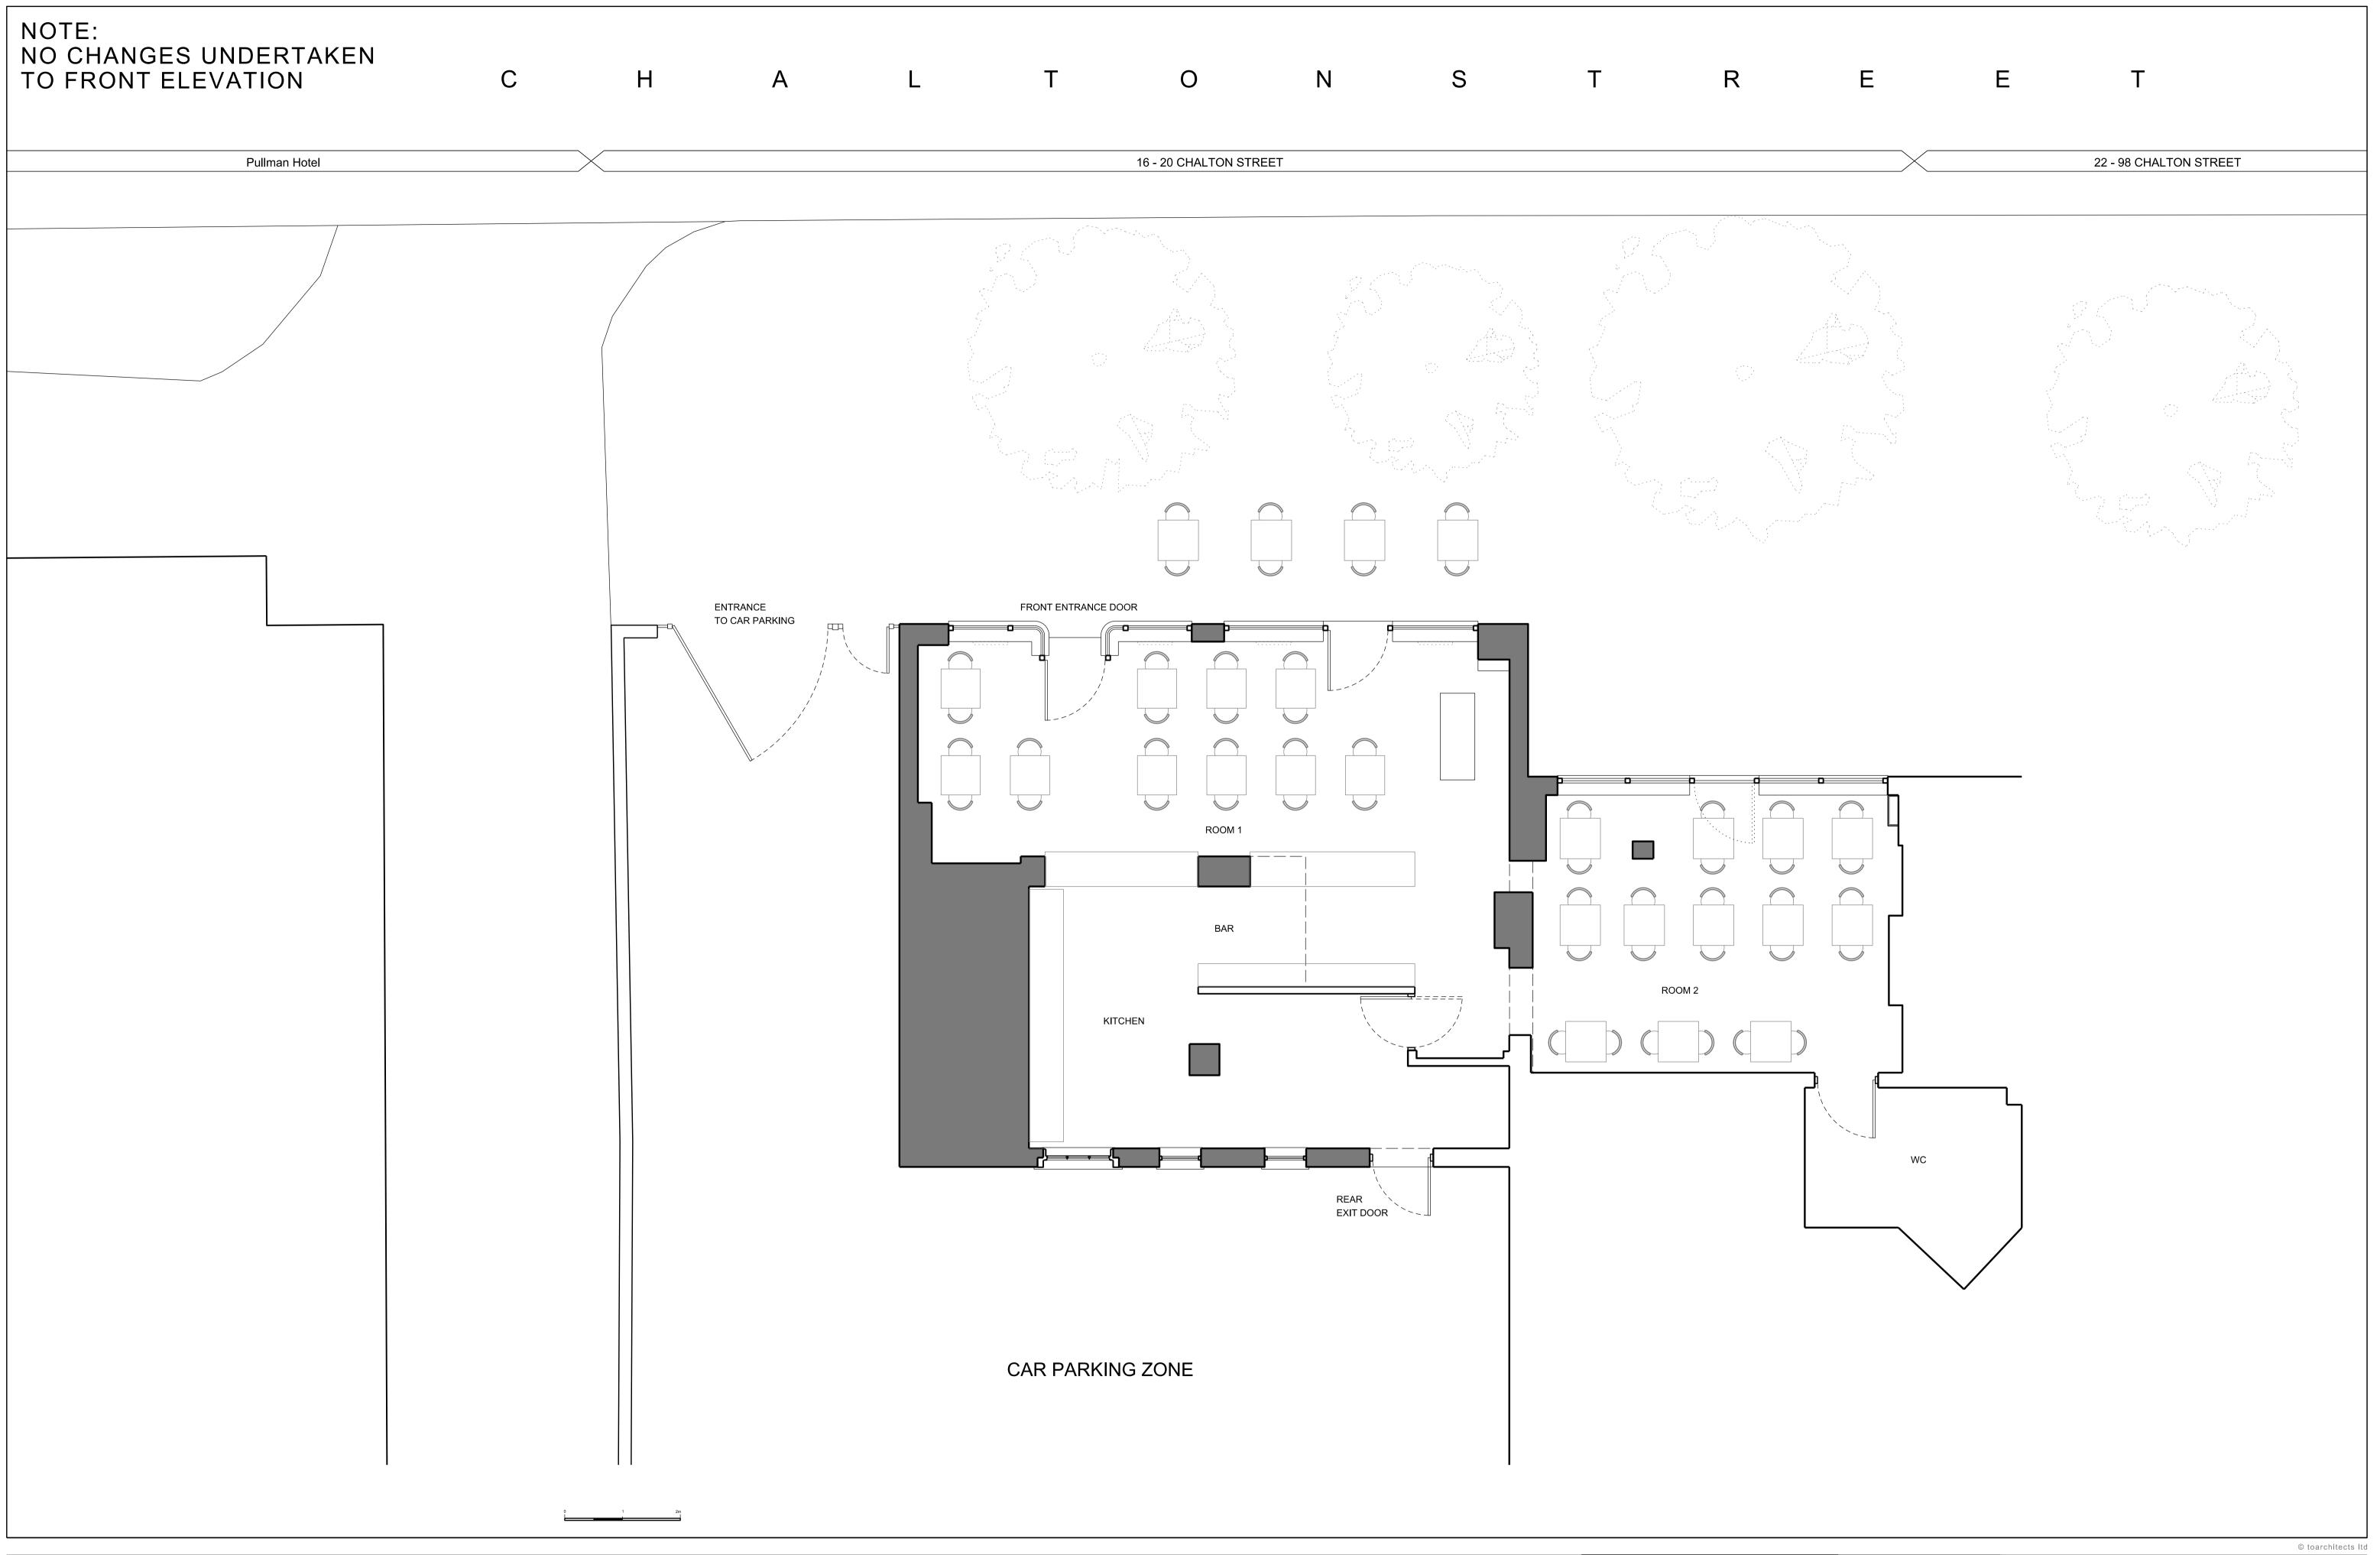

|   |                                                                                    |                                                         |                                                    | © toarchitects Itd |
|---|------------------------------------------------------------------------------------|---------------------------------------------------------|----------------------------------------------------|--------------------|
| г | t o architects Itd<br>omnibus business centre<br>39-41 north road<br>Iondon n7 9dp | Project: 16 - 20 Chalton Street - Ground Floor Premises |                                                    |                    |
|   |                                                                                    | Title: Existing Gr                                      | ound Floor Plan                                    |                    |
|   | +44 (0) 20 3536 8903<br>+44 (0) 78 9999 5450<br>www.toarchitects.com               |                                                         |                                                    |                    |
|   | to.Architects                                                                      | Scale: A1 1:50                                          | Drawing and File Number:<br>TOA-0106-EX-P-00-GA-00 | REV:               |