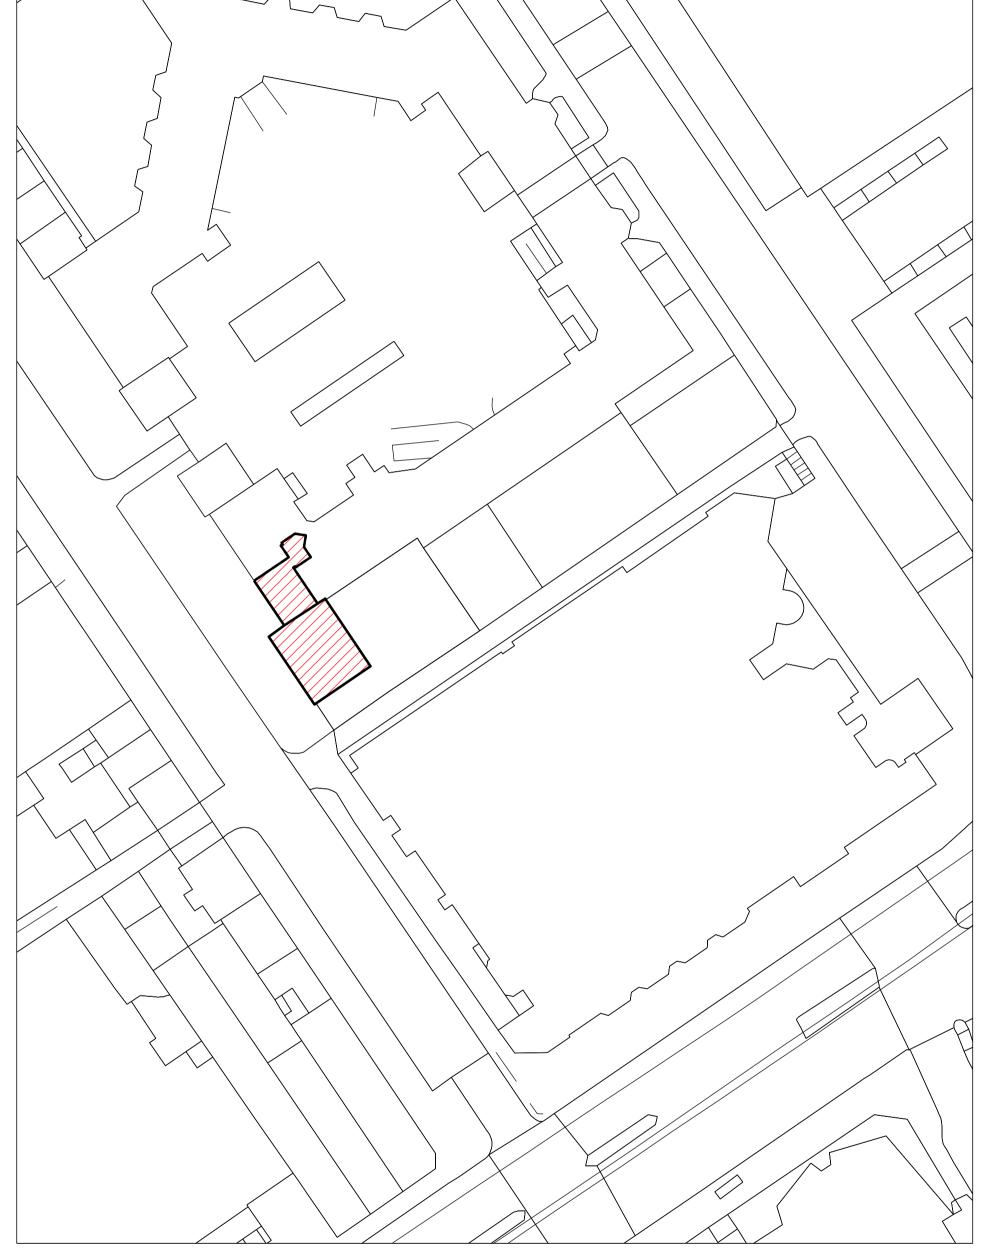

© toarchitects Itd Project: 16 - 20 Chalton Street - Ground Floor Premises Title: Location Plan Drawing and File Number: TOA-0106-PL-LP-00

This drawing is for Listed Building Consent Application purposes only