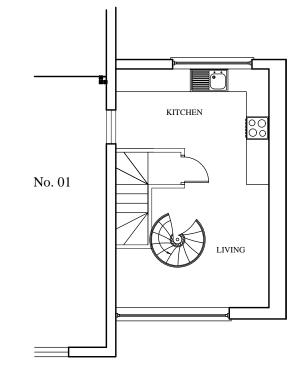

No. 01

PROPOSED MANSARD ROOF PLAN

|                                        | ·                                     |          |
|----------------------------------------|---------------------------------------|----------|
| Date                                   | Revision note                         |          |
|                                        | Preliminary issue.                    |          |
| 15.03.2016                             | Mansard roof revised.                 |          |
|                                        |                                       |          |
|                                        |                                       |          |
|                                        |                                       | A        |
|                                        |                                       |          |
|                                        |                                       |          |
|                                        |                                       |          |
|                                        |                                       |          |
|                                        |                                       |          |
|                                        |                                       |          |
|                                        |                                       |          |
|                                        |                                       | B        |
|                                        |                                       |          |
|                                        |                                       |          |
|                                        |                                       |          |
|                                        |                                       |          |
|                                        |                                       |          |
|                                        |                                       |          |
|                                        |                                       |          |
|                                        |                                       |          |
|                                        |                                       |          |
|                                        |                                       |          |
|                                        |                                       |          |
|                                        |                                       |          |
|                                        |                                       |          |
|                                        | —                                     |          |
|                                        |                                       |          |
|                                        |                                       |          |
|                                        |                                       |          |
|                                        |                                       |          |
|                                        |                                       |          |
|                                        |                                       |          |
|                                        |                                       |          |
|                                        | SC <u>ALE - METR</u> ES               |          |
|                                        |                                       |          |
|                                        |                                       |          |
|                                        | 0 5 10 15 20<br>SC <u>ALE - FE</u> ET |          |
|                                        |                                       |          |
|                                        |                                       | E        |
|                                        |                                       |          |
| , se l                                 | 3 ALDENHAM STREET<br>LONDON           |          |
| <b>j</b> pl                            | NW1 1PR                               |          |
|                                        |                                       |          |
| architect                              | DRG TITLE                             | $\vdash$ |
|                                        | PROPOSED FLOOR PLANS                  |          |
| CEDAR HOU                              |                                       | -        |
| VINE LANE HILLING<br>UXBRIDGE UB10     | ON SCALE DATE 1:100 @ A3 OCT '15      |          |
| TEL : (01895) 272<br>FAX : (01895) 272 | 446<br>483 JOB NO. DRG NO. REV        | F        |
| EMAIL: admir<br>jpbarchitects.co       |                                       |          |
|                                        |                                       | 1        |