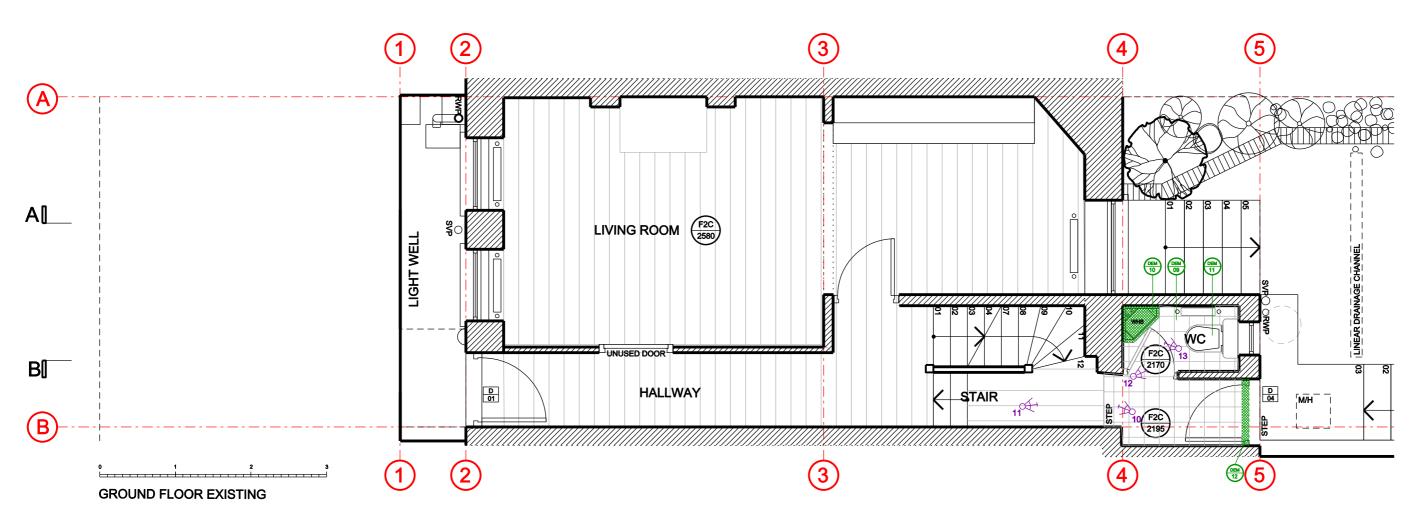

DEMOLITION KEY (SUFFIX DEM.)

01. REMOVE MODERN CABINETS

02. REMOVE MODERN KITCHEN F 03. -

04. REI 05. -

06. REMOVE NON -ORIG NAL DOOR LEA 07. REMOVE MODERN KITCHEN FITTINGS 08. -

09. REMOVE EXISTING FLOOR TILES

10. REMOVE WASH HAND BASIN

11. REMOVE TOILET PAN

12. REPLACE DOOR WITH NEW FULLY GLAZED DOOR. STRUCTURAL OPENNII RETAINED

13. MAKE OPENNING TO CHIMNEY A REISNTATE FIRE PLACE WITH SURR TO MATCH FIREPLACE AT GROUND FLOOR LEVEL

14. PART DEMOLISH WALL BETWEEN KITCHEN AND DINNING SPACE TO MAKI LARGER OPENNING, RETAIN 275 MM NII TO WALL AND 200MM DOWNSTAND AT

15. REMOVE FRENCH DOORS AND REPLACE WITH LARGER FULLY GLAZED DOOR.

16. CUT BACK NON ORIGINAL RUSTIC TIMBER FIREPLACE LINTLE TO BE FLUSH WITH THE WALL