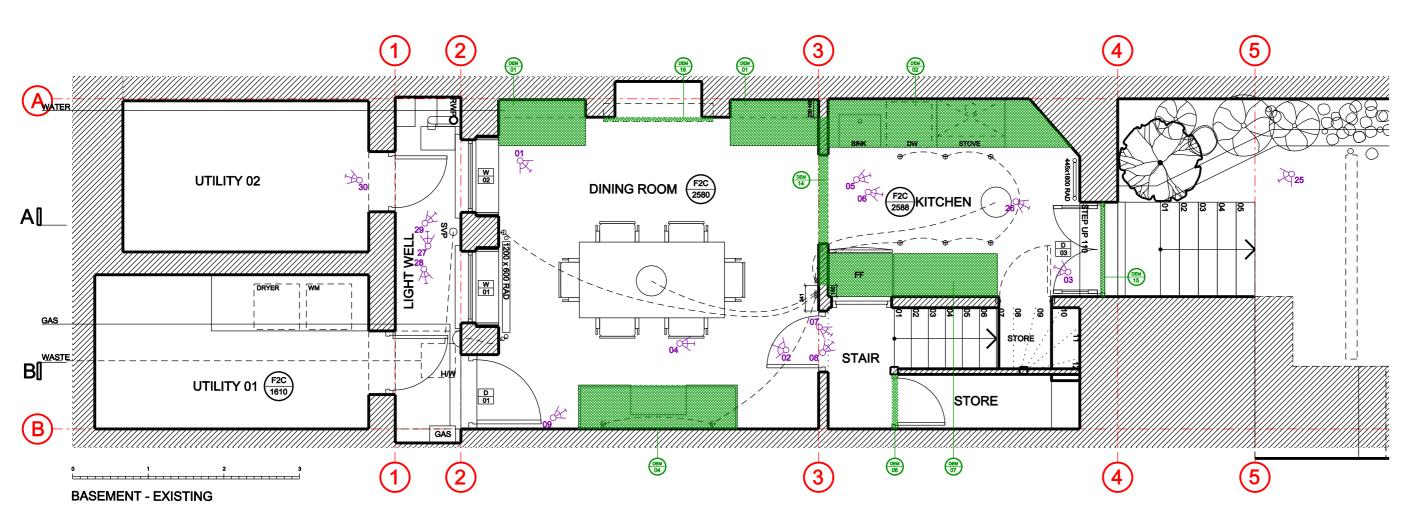

## EMOLITION KEY (SUFFIX DEM.)

01. REMOVE MODERN CABINETS

02 REMOVE MODERN KITCHEN EITTIN

. -

OF TEMOVE MODERAL DIRECTOR OF DE

07. REMOVE MODERN KITCHEN FITTI

ON DEMONE EXISTING ELOOD TIL

U9. REMOVE EXISTING FLOOR TIL

.. \_\_\_\_\_\_

12. REPLACE DOOR WITH NEW FULLY GLAZED DOOR. STRUCTURAL OPENNIN RETAINED

13. MAKE OPENNING TO CHIMNEY AND REISNTATE FIRE PLACE WITH SURROUND TO MATCH FIREPLACE AT GROUND FLOOR LEVEL

14. PART DEMOLISH WALL BETWEEN KITCHEN AND DINNING SPACE TO MAKE LARGER OPENNING. RETAIN 275 MM NIB TO WALL AND 200MM DOWNSTAND AT

15. REMOVE FRENCH DOORS AND REPLACE WITH LARGER FULLY GLAZED

16. CUT BACK NON ORIGINAL RUSTIC TIMBER FIREPLACE LINTLE TO BE FLUSH