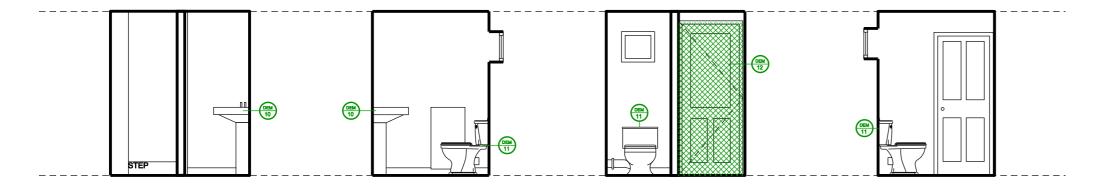

01 GF BATHROOM AS EXISITING SCALE 1:50 AT A3

DEMOLITION KEY (SUFFIX DEM.)

01. REMOVE MODERN CABINETS

02. REMOVE MODERN KITCHEN FITTINGS

03. -

04. REMOVE MODERN DRESSER CABINET 05. -

08. REMOVE NON -ORIGINAL DOOR LEAF 07. REMOVE MODERN KITCHEN FITTINGS 08. -

09. REMOVE EXISTING FLOOR TILES

10. REMOVE WASH HAND BASIN

11. REMOVE TOILET PAN

12. REPLACE DOOR WITH NEW FULLY GLAZED DOOR. STRUCTURAL OPENNING RETAINED

13. MAKE OPENNING TO CHIMNEY AND REISNTATE FIRE PLACE WITH SURROUND TO MATCH FIREPLACE AT GROUND FLOOR LEVEL

14. PART DEMOLISH WALL BETWEEN KITCHEN AND DINNING SPACE TO MAKE LARGER OPENNING. RETAIN 275 MM NIB TO WALL AND 200MM DOWNSTAND AT HEAD

15. REMOVE FRENCH DOORS AND REPLACE WITH LARGER FULLY GLAZED DOOR.

16. CUT BACK NON ORIGINAL RUSTIC TIMBER FIREPLACE LINTLE TO BE FLUSH WITH THE WALL

| Rev A                                                                   |                                                                                                                  | nended following Conservation<br>ficer comments                                                                                                                                                              |
|-------------------------------------------------------------------------|------------------------------------------------------------------------------------------------------------------|--------------------------------------------------------------------------------------------------------------------------------------------------------------------------------------------------------------|
| Project No.                                                             |                                                                                                                  | 15118                                                                                                                                                                                                        |
| Client                                                                  | Katharine                                                                                                        | Reid & Michael Crabtree                                                                                                                                                                                      |
| Scale                                                                   |                                                                                                                  | Date<br>March 2016                                                                                                                                                                                           |
| Project                                                                 | 1                                                                                                                | 7 Grove Terrace, Londor                                                                                                                                                                                      |
| Drawing Titi                                                            |                                                                                                                  | nal Elevations Existing 02                                                                                                                                                                                   |
| Drawing No.                                                             | P-401                                                                                                            | I Rev. A                                                                                                                                                                                                     |
| Drawn                                                                   | JG                                                                                                               | Checked JG                                                                                                                                                                                                   |
| Copyright Orig                                                          | in Architecture Ltd. 2                                                                                           | 2015                                                                                                                                                                                                         |
| No implied lice<br>areas for the p<br>by the contract<br>scale drawings | nse exists. This draw<br>urposes of valuation<br>for and such dimens<br>All work must com<br>ations requirements | wing should not be used to calculate<br>. All dimensions to be checked on site<br>ions to be their responsibility. Do not<br>ply with relevant British Standarde and<br>. Drawing errors and omissions to be |