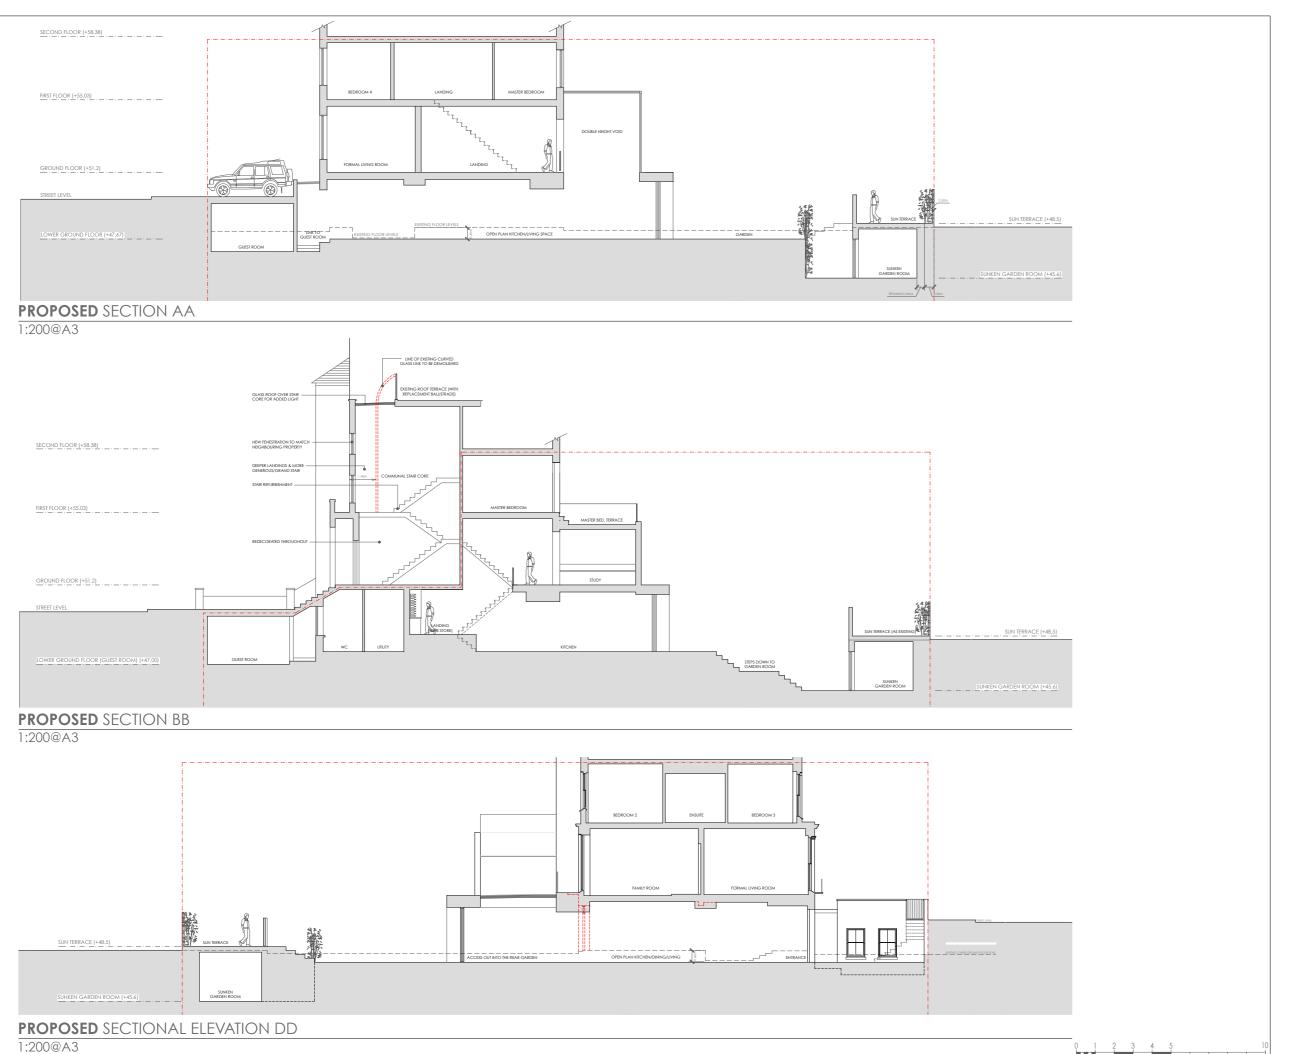

## the DRAWING ROOM

LONDON... Lincoln House 1-3 Brixton Road London SW9 6DE

YORKSHIRE...
The Coach House West End Road Leeds LS28 5FP

architecture, design & GOOD IDEAS

38<sub>A-B</sub> Regents Park Road Primrose Hill, Camden

Mr & Mrs O'Brien

PROPOSED SECTIONS

| Date:       | Scale:  | Size: | Drawn:   | Checked: |
|-------------|---------|-------|----------|----------|
| 08.01.16    | 1:200   | A3    | KH       | KG       |
| Project No: | Dwg No: | Rev:  | Status:  |          |
| 2014-002    | 106     | Α     | PLANNING |          |