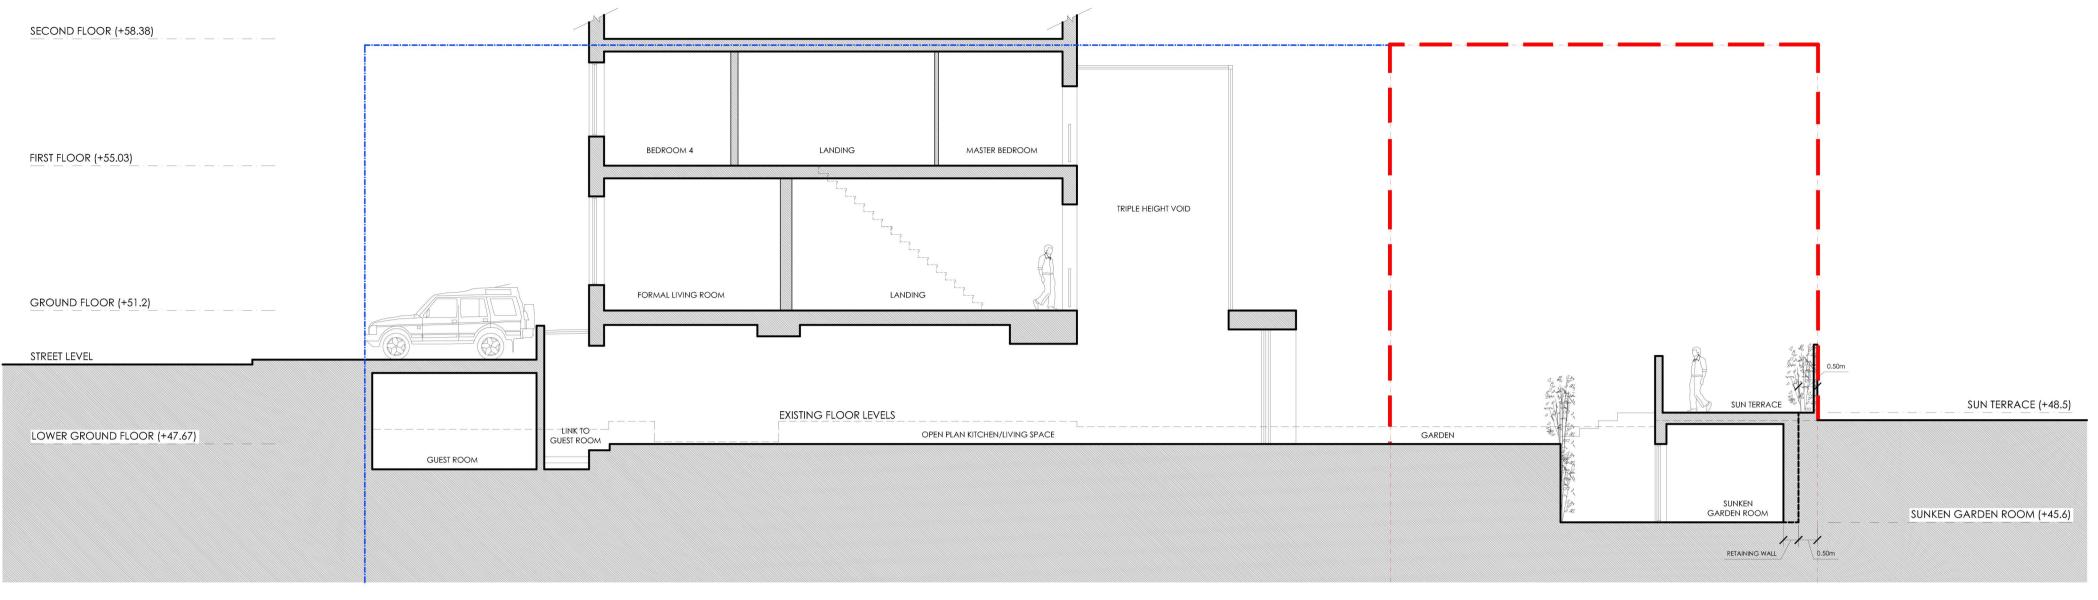

## **PROPOSED** SECTION AA

1:100@A1

## **ANNEXE - APPROVED SECT** APPROVED UNDER APPLICATION: 2013/1

| Γ  | 0          | Ν | S |
|----|------------|---|---|
| 10 | <b>524</b> |   |   |

| 6051<br>Copyright of this drawing remains the sole property of den of Ramsden &<br>Partners Architects Ltd unless otherwise assigned in writing. Figured dimensions<br>are to be worked in all cases with any discrepancies reported to R+P prior to<br>commencement of any work. |          |                               |    |     |  |
|-----------------------------------------------------------------------------------------------------------------------------------------------------------------------------------------------------------------------------------------------------------------------------------|----------|-------------------------------|----|-----|--|
| Nor                                                                                                                                                                                                                                                                               | thpoint: |                               |    |     |  |
| Rev                                                                                                                                                                                                                                                                               | Date     | Amendment                     | Ву | Chl |  |
| А                                                                                                                                                                                                                                                                                 | 20.06.13 | REV INCLUDE 0.5m GREEN BUFFER | KS |     |  |
|                                                                                                                                                                                                                                                                                   |          | BUFFER DIMENSIONS ADDED       |    |     |  |