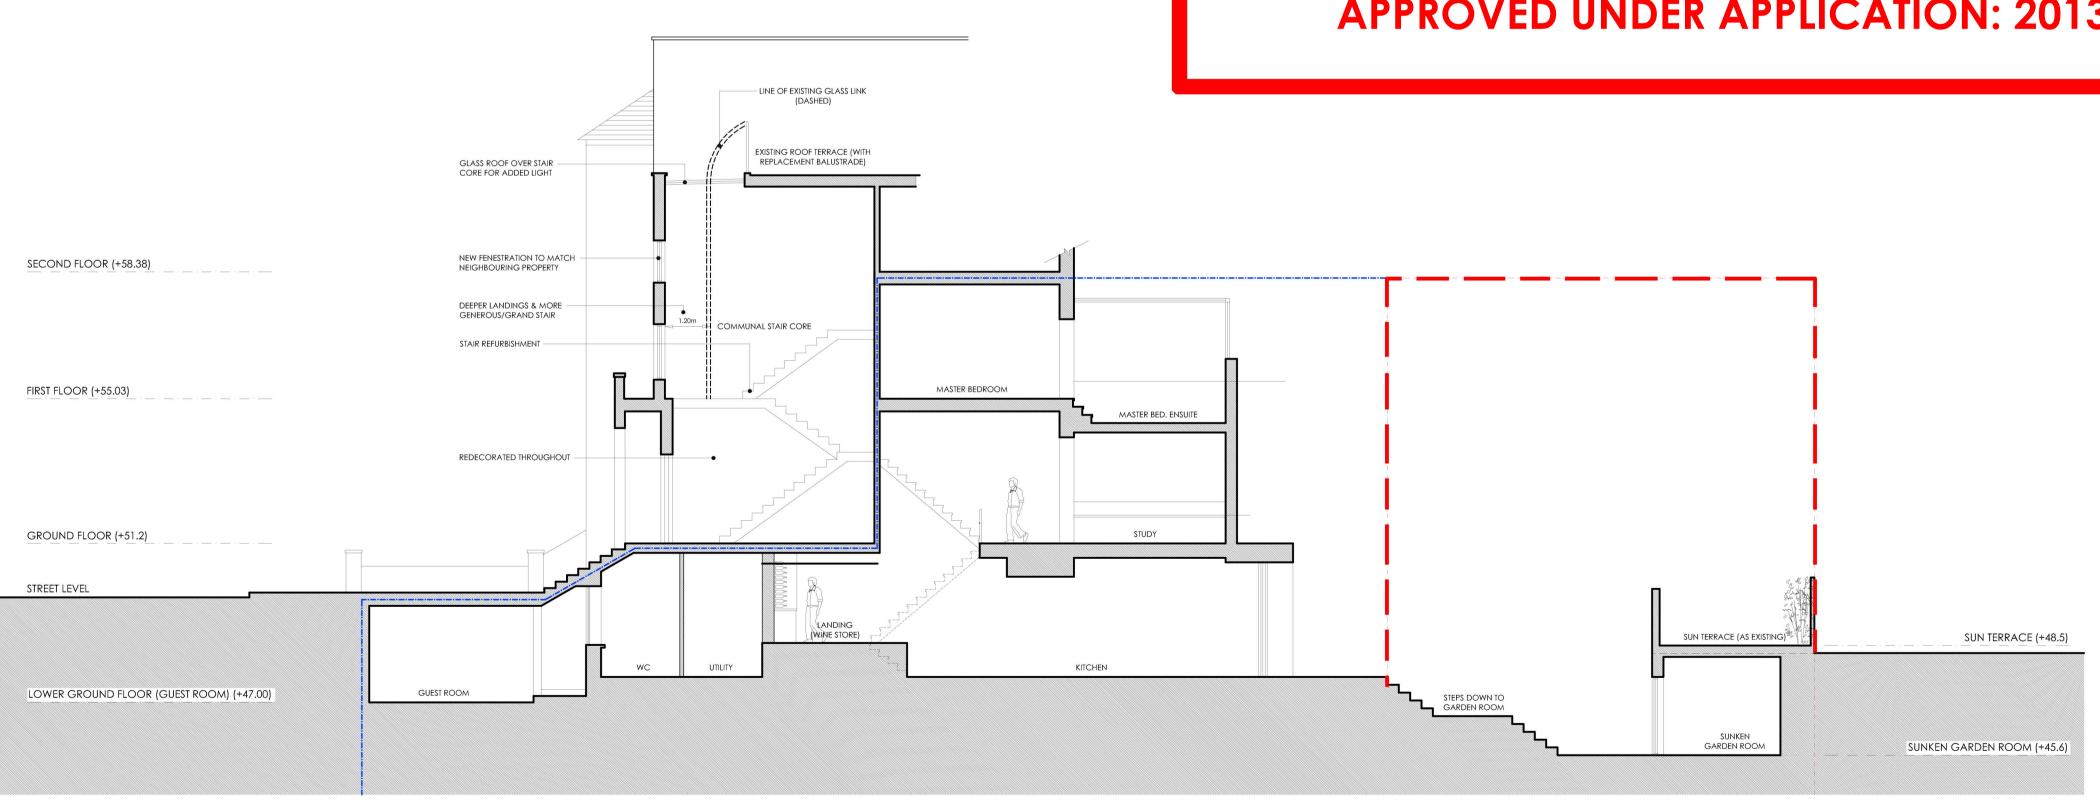

## **ANNEXE - APPROVED SECT** APPROVED UNDER APPLICATION: 2013/1

| Γ  | 0          | Ν | S |
|----|------------|---|---|
| 10 | <b>524</b> |   |   |

| 6051<br>Copyright of this drawing remains the sole property of den of Ramsden &<br>Partners Architects Ltd unless otherwise assigned in writing. Figured dimensions<br>are to be worked in all cases with any discrepancies reported to R+P prior to<br>commencement of any work. |          |                               |    |     |  |
|-----------------------------------------------------------------------------------------------------------------------------------------------------------------------------------------------------------------------------------------------------------------------------------|----------|-------------------------------|----|-----|--|
| Nor                                                                                                                                                                                                                                                                               | thpoint: |                               |    |     |  |
| Rev                                                                                                                                                                                                                                                                               | Date     | Amendment                     | Ву | Chl |  |
| А                                                                                                                                                                                                                                                                                 | 20.06.13 | REV INCLUDE 0.5m GREEN BUFFER | KS |     |  |
|                                                                                                                                                                                                                                                                                   |          | BUFFER DIMENSIONS ADDED       |    |     |  |