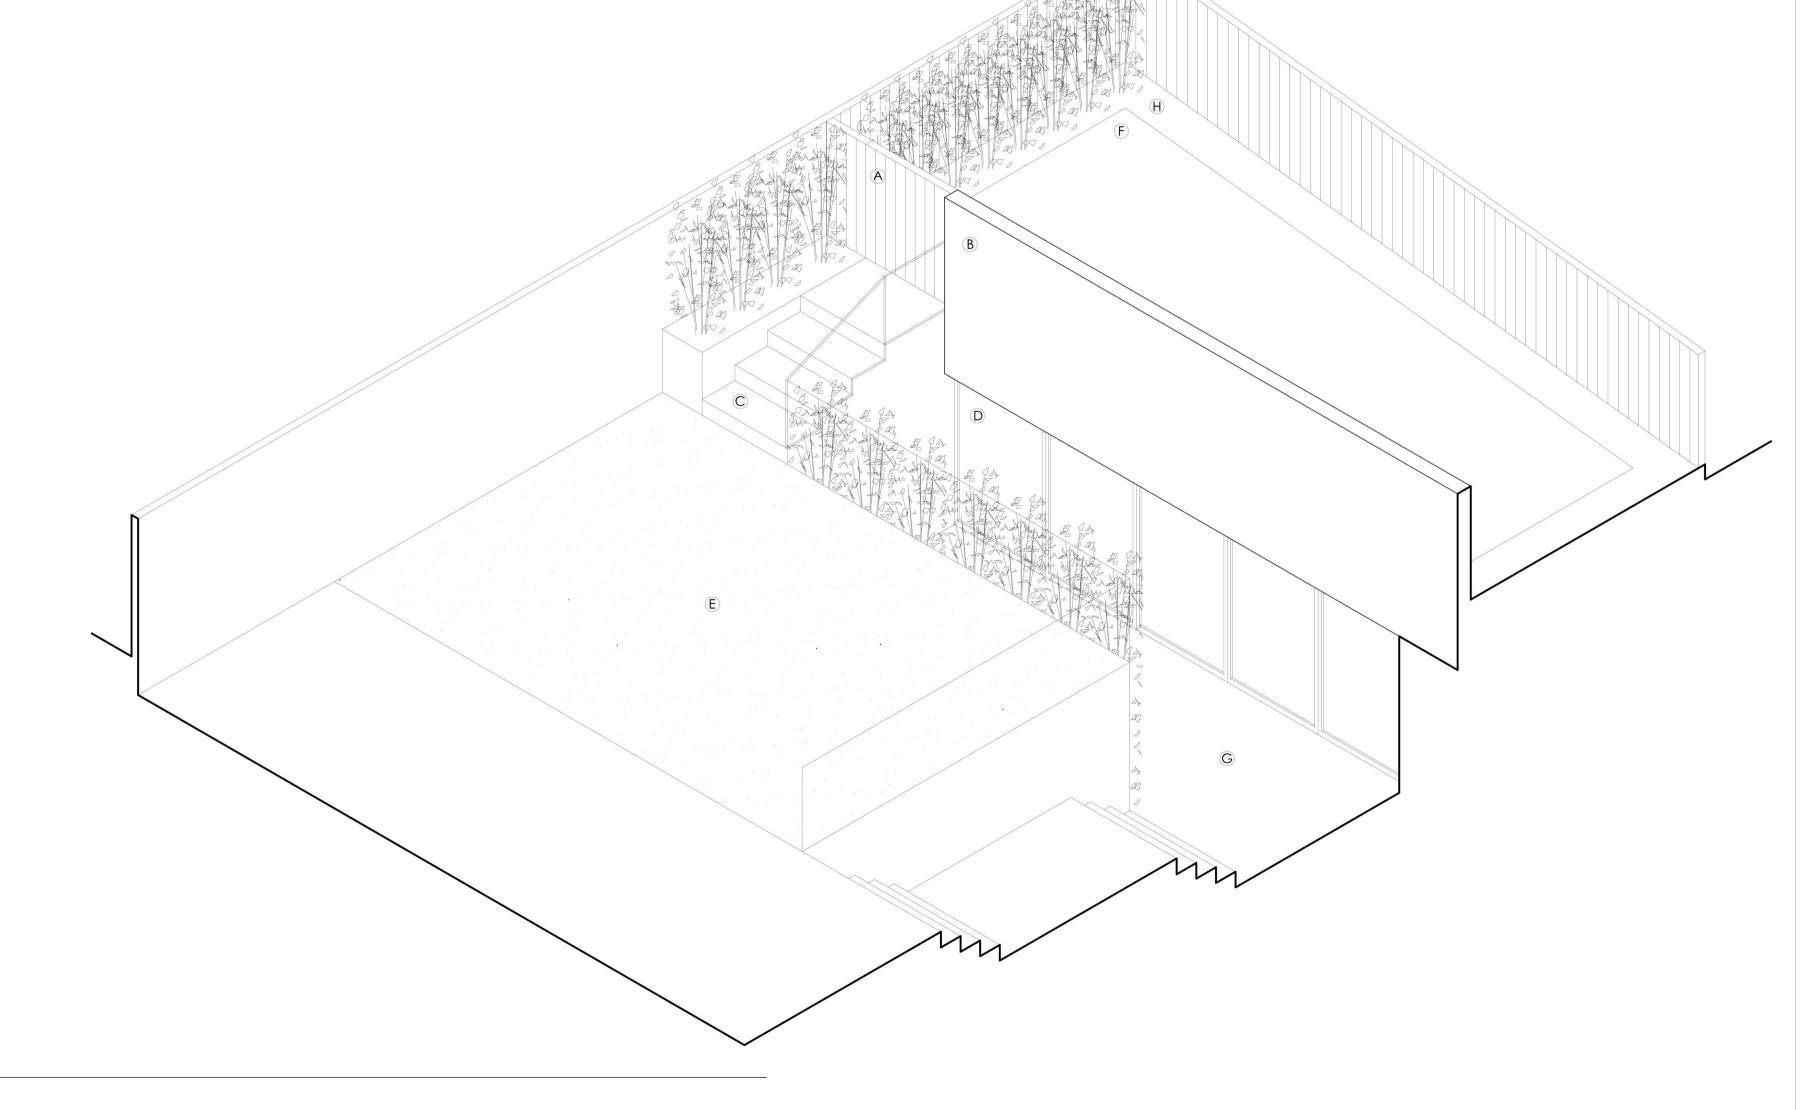

## ANNEXE - APPROVED ELEVATIONS

**APPROVED UNDER APPLICATION: 2013/1624** 

PROPOSED ELEVATION

1:50@A1

- (A) RESESSED TIMBER GATEWAY THROUGH TO THE "HIDDEN TERRACE"
- B MASONRY FRONT ELEVATION EXTENDS TO BECOME THE WALL TO THE "HIDDEN TERRACE"
- © STEPS UP TO TERRACE
- D GLAZED BI-FOLD DOORS PPC ALUMINIUM FRAME (DARK GREY)
- (E) LAWN
- F "HIDDEN TERRACE"
- G SUNKEN TERRACE
- H PLANTED BOARDER

## PROPOSED AXONOMETRIC

1:50@A1

Rev Date Amendment By Chk

A 20.06.13 REV INCLUDE 0.5m GREEN BUFFER KS

B 24.06.13 DASHED LINE INC. SHOWING ANNEXE INSET FROM BOUNDARY LINE

Notes:

Copyright of this drawing remains the sole property of den of Ramsden & Partners Architects Ltd unless otherwise assigned in writing. Figured dimensions are to be worked in all cases with any discrepancies reported to R+P prior to commencement of any work.