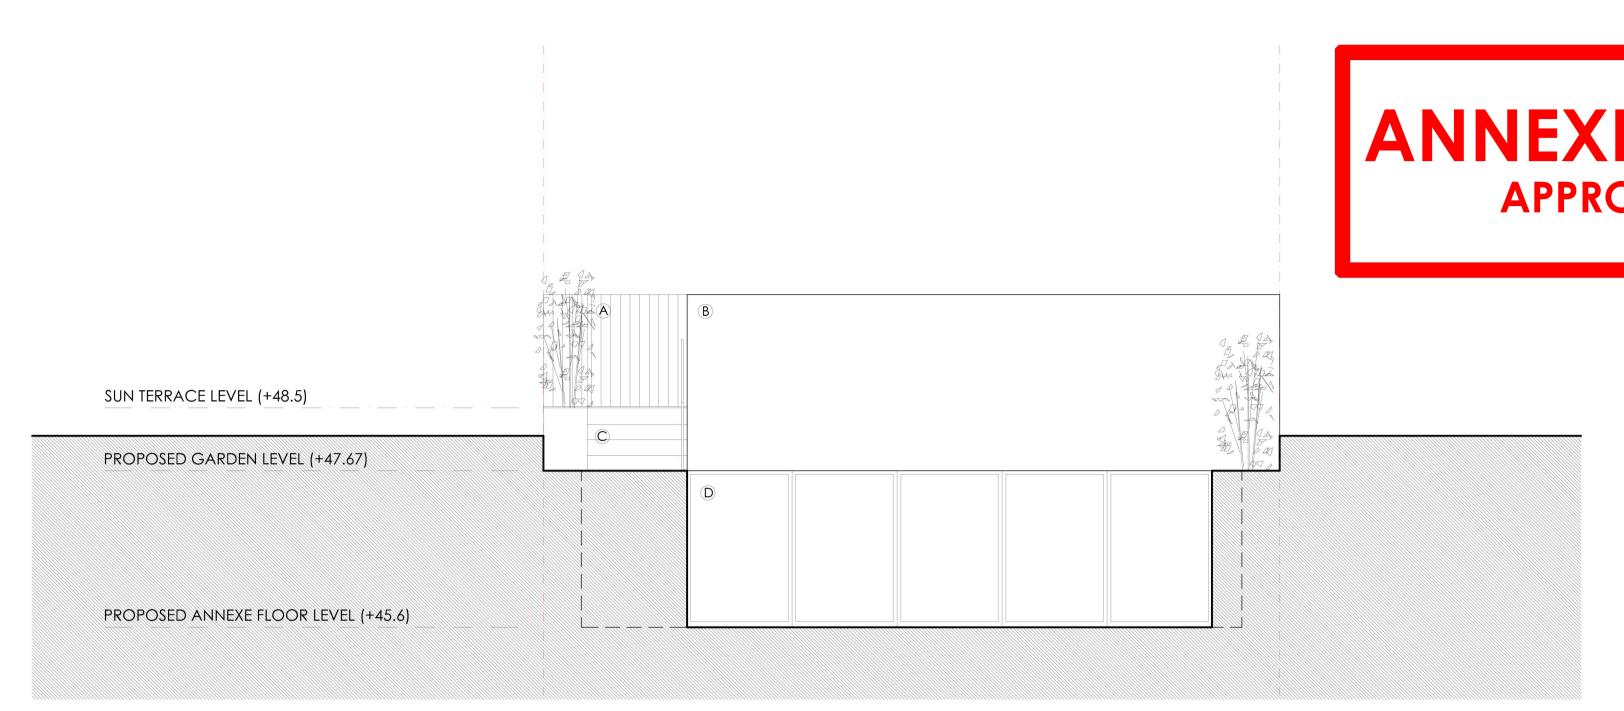

## ANNEXE - APPROVED ELEVATIONS

**APPROVED UNDER APPLICATION: 2013/1624** 

PROPOSED ELEVATION

1:50@A1

- (A) RESESSED TIMBER GATEWAY THROUGH TO THE "HIDDEN TERRACE"
- B MASONRY FRONT ELEVATION EXTENDS TO BECOME THE WALL TO THE "HIDDEN TERRACE"
- © STEPS UP TO TERRACE
- D GLAZED BI-FOLD DOORS PPC ALUMINIUM FRAME (DARK GREY)
- (E) LAWN
- F "HIDDEN TERRACE"
- G SUNKEN TERRACE
- H PLANTED BOARDER