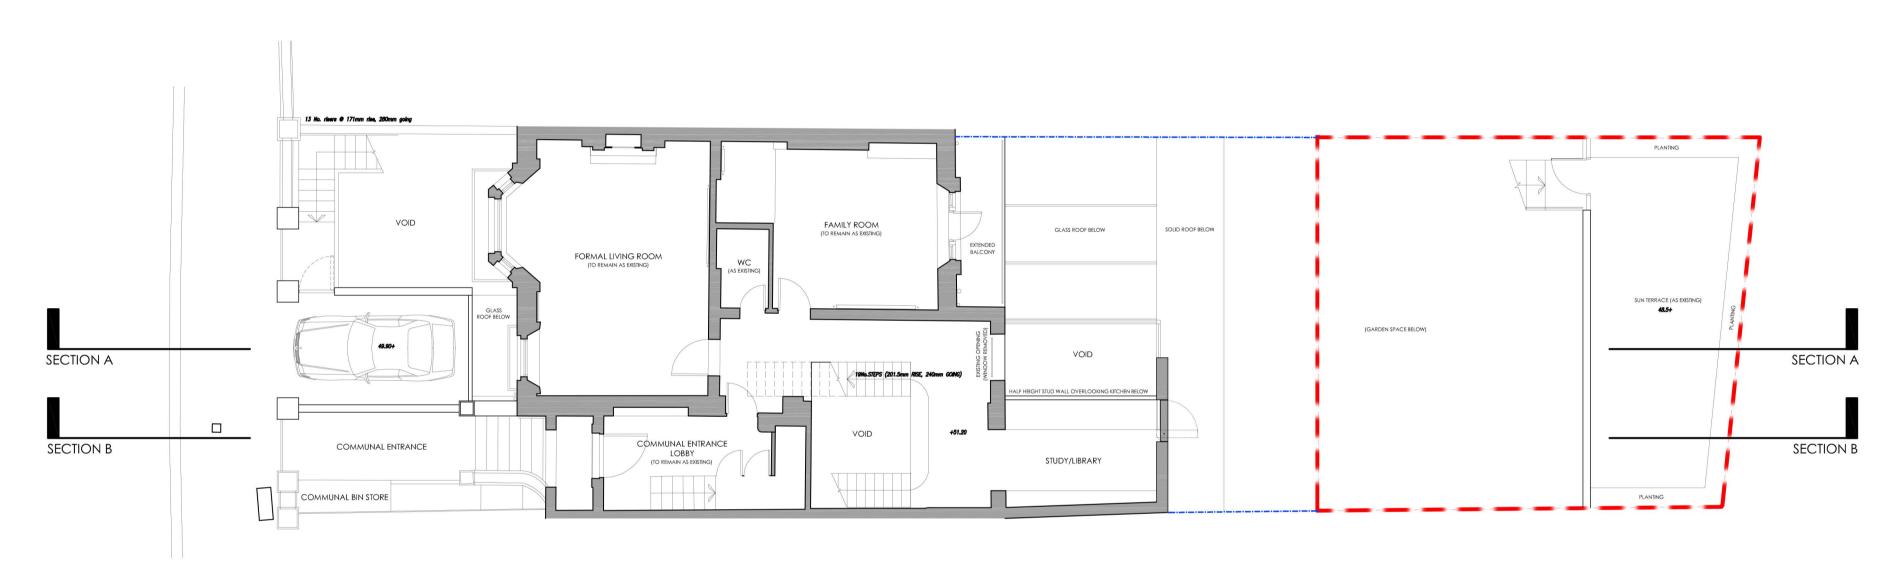

## LOWER GROUND FLOOR PLAN - PROPOSED

1:100@A1

67 Clerkenwell Road, London EC1R 5BL 8 Wharf Street, The Calls, Leeds LS2 7EQ T: 0844 844 0070 info@den.uk.com

|                                               | ******** |
|-----------------------------------------------|----------|
| Project:                                      |          |
| 38 Regents Park Road<br>Primrose Hill, Camden |          |
| Mr & Mrs O'Brien                              |          |

| PROPOSED | FLOOR PLANS | (ANNEXE |
|----------|-------------|---------|
| PROPOSED | FLOOR PLANS | (ANNE   |

| Date:       | Scale:  | Size: | Drawn:   | Checked: |
|-------------|---------|-------|----------|----------|
| 20.02.13    | 1:100   | A1    | KS       | KG       |
| Project No: | Dwg No: | Rev:  | Status:  |          |
| 6051        | 103     | В     | PLANNING |          |