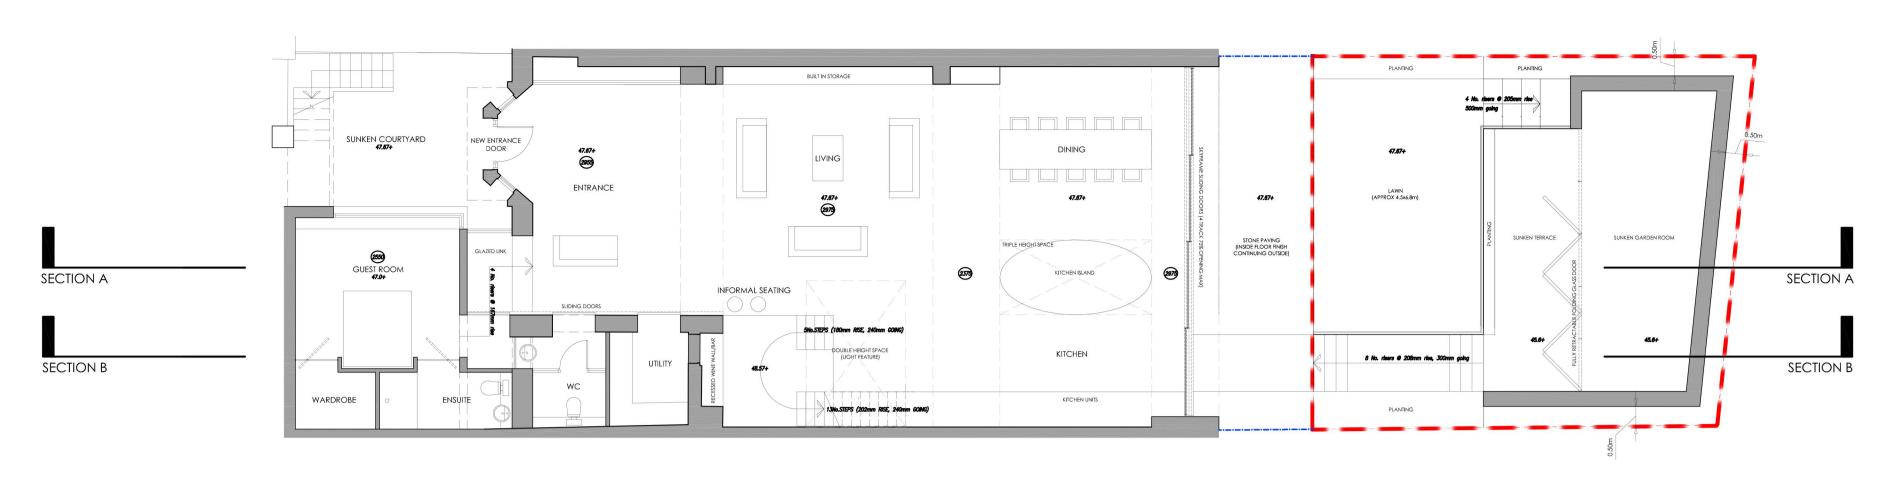

## LOWER GROUND FLOOR PLAN - PROPOSED

1:100@A1

67 Clerkenwell Road, London EC1R 5BL 8 Wharf Street, The Calls, Leeds LS2 7EQ T: 0844 844 0070 info@den.uk.com

|                                               | ******** |
|-----------------------------------------------|----------|
| Project:                                      |          |
| 38 Regents Park Road<br>Primrose Hill, Camden |          |
| Mr & Mrs O'Brien                              |          |

| PROPOSED | FLOOR PLANS | (ANNEXE |
|----------|-------------|---------|
| PROPOSED | FLOOR PLANS | (ANNE   |

| Date:       | Scale:  | Size: | Drawn:   | Checked: |
|-------------|---------|-------|----------|----------|
| 20.02.13    | 1:100   | A1    | KS       | KG       |
| Project No: | Dwg No: | Rev:  | Status:  |          |
| 6051        | 103     | В     | PLANNING |          |