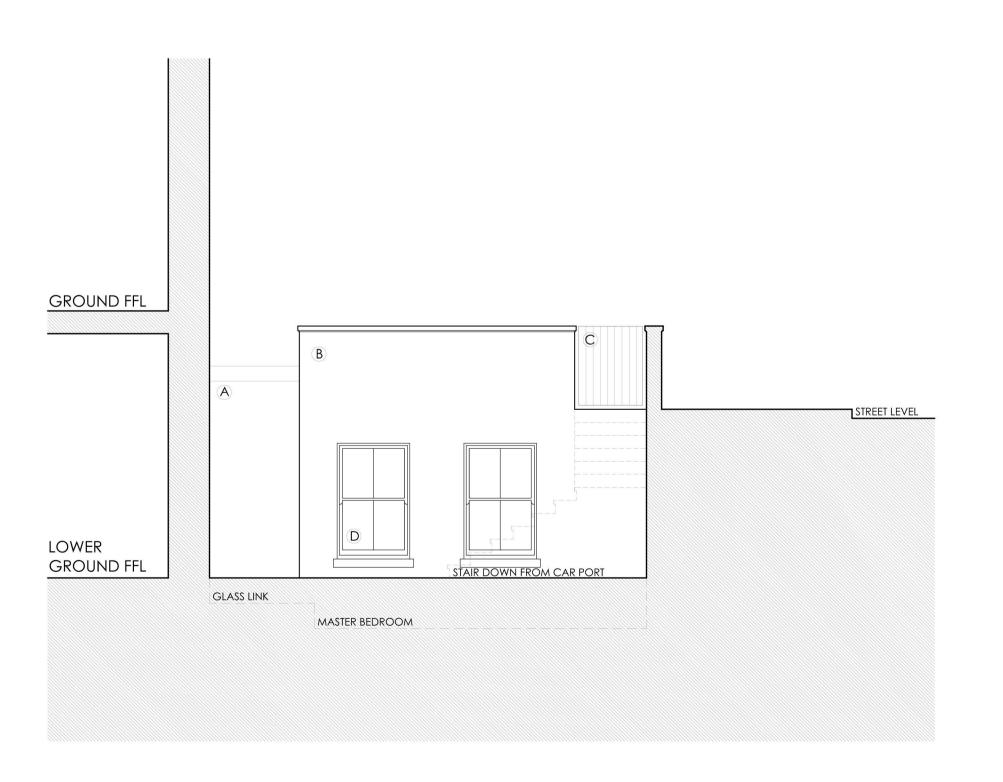

APPROVED SECTIONS
APPROVED UNDER APPLICATION: 2013/1041

PROPOSED SECTION C - THROUGH NEW EXTENSION TO REAR 1:50@A1

PROPOSED ELEVATION - SIDE (VIEW FROM LOWER COURTYARD)

1:50@A1

- A NEW GLAZED LINK BETWEEN MAIN HOUSE AND SUNKEN GUEST BEDROOM
- B RENDERED MASONRY WALL TO MATCH THE FRONT OF THE HOUSE
- © TIMBER GATE TO CAR PORT FROM STAIRWAY TO LOWER LEVEL COURTYARD TO THE FRONT OF THE HOUSE
- D FENESTRATION TO GUEST BEDROOM TO MATCH EXISTING