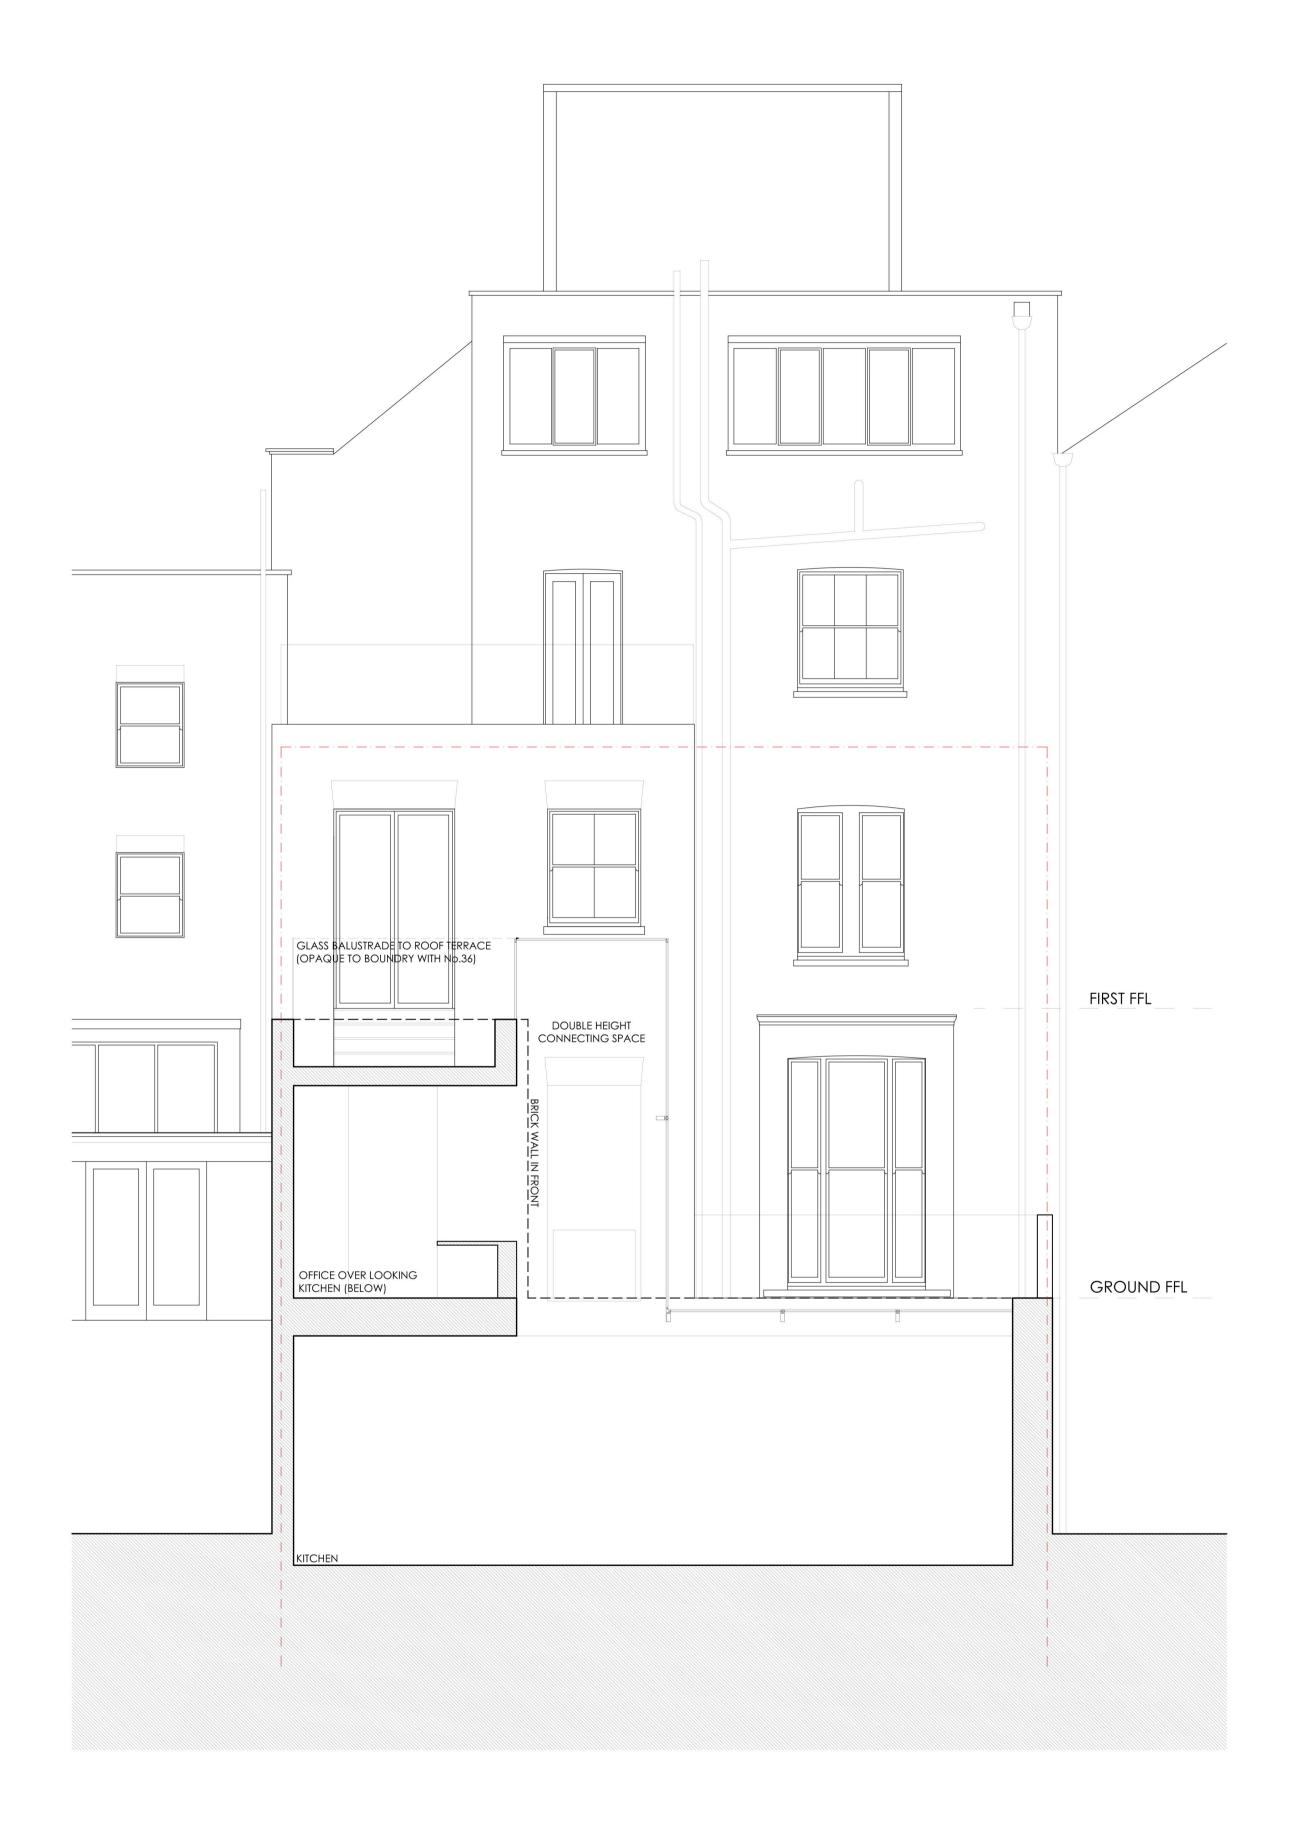

APPROVED SECTIONS
APPROVED UNDER APPLICATION: 2013/1041

PROPOSED SECTION C - THROUGH NEW EXTENSION TO REAR 1:50@A1

PROPOSED ELEVATION - SIDE (VIEW FROM LOWER COURTYARD)

1:50@A1

- A NEW GLAZED LINK BETWEEN MAIN HOUSE AND SUNKEN GUEST BEDROOM
- B RENDERED MASONRY WALL TO MATCH THE FRONT OF THE HOUSE
- © TIMBER GATE TO CAR PORT FROM STAIRWAY TO LOWER LEVEL COURTYARD TO THE FRONT OF THE HOUSE
- D FENESTRATION TO GUEST BEDROOM TO MATCH EXISTING