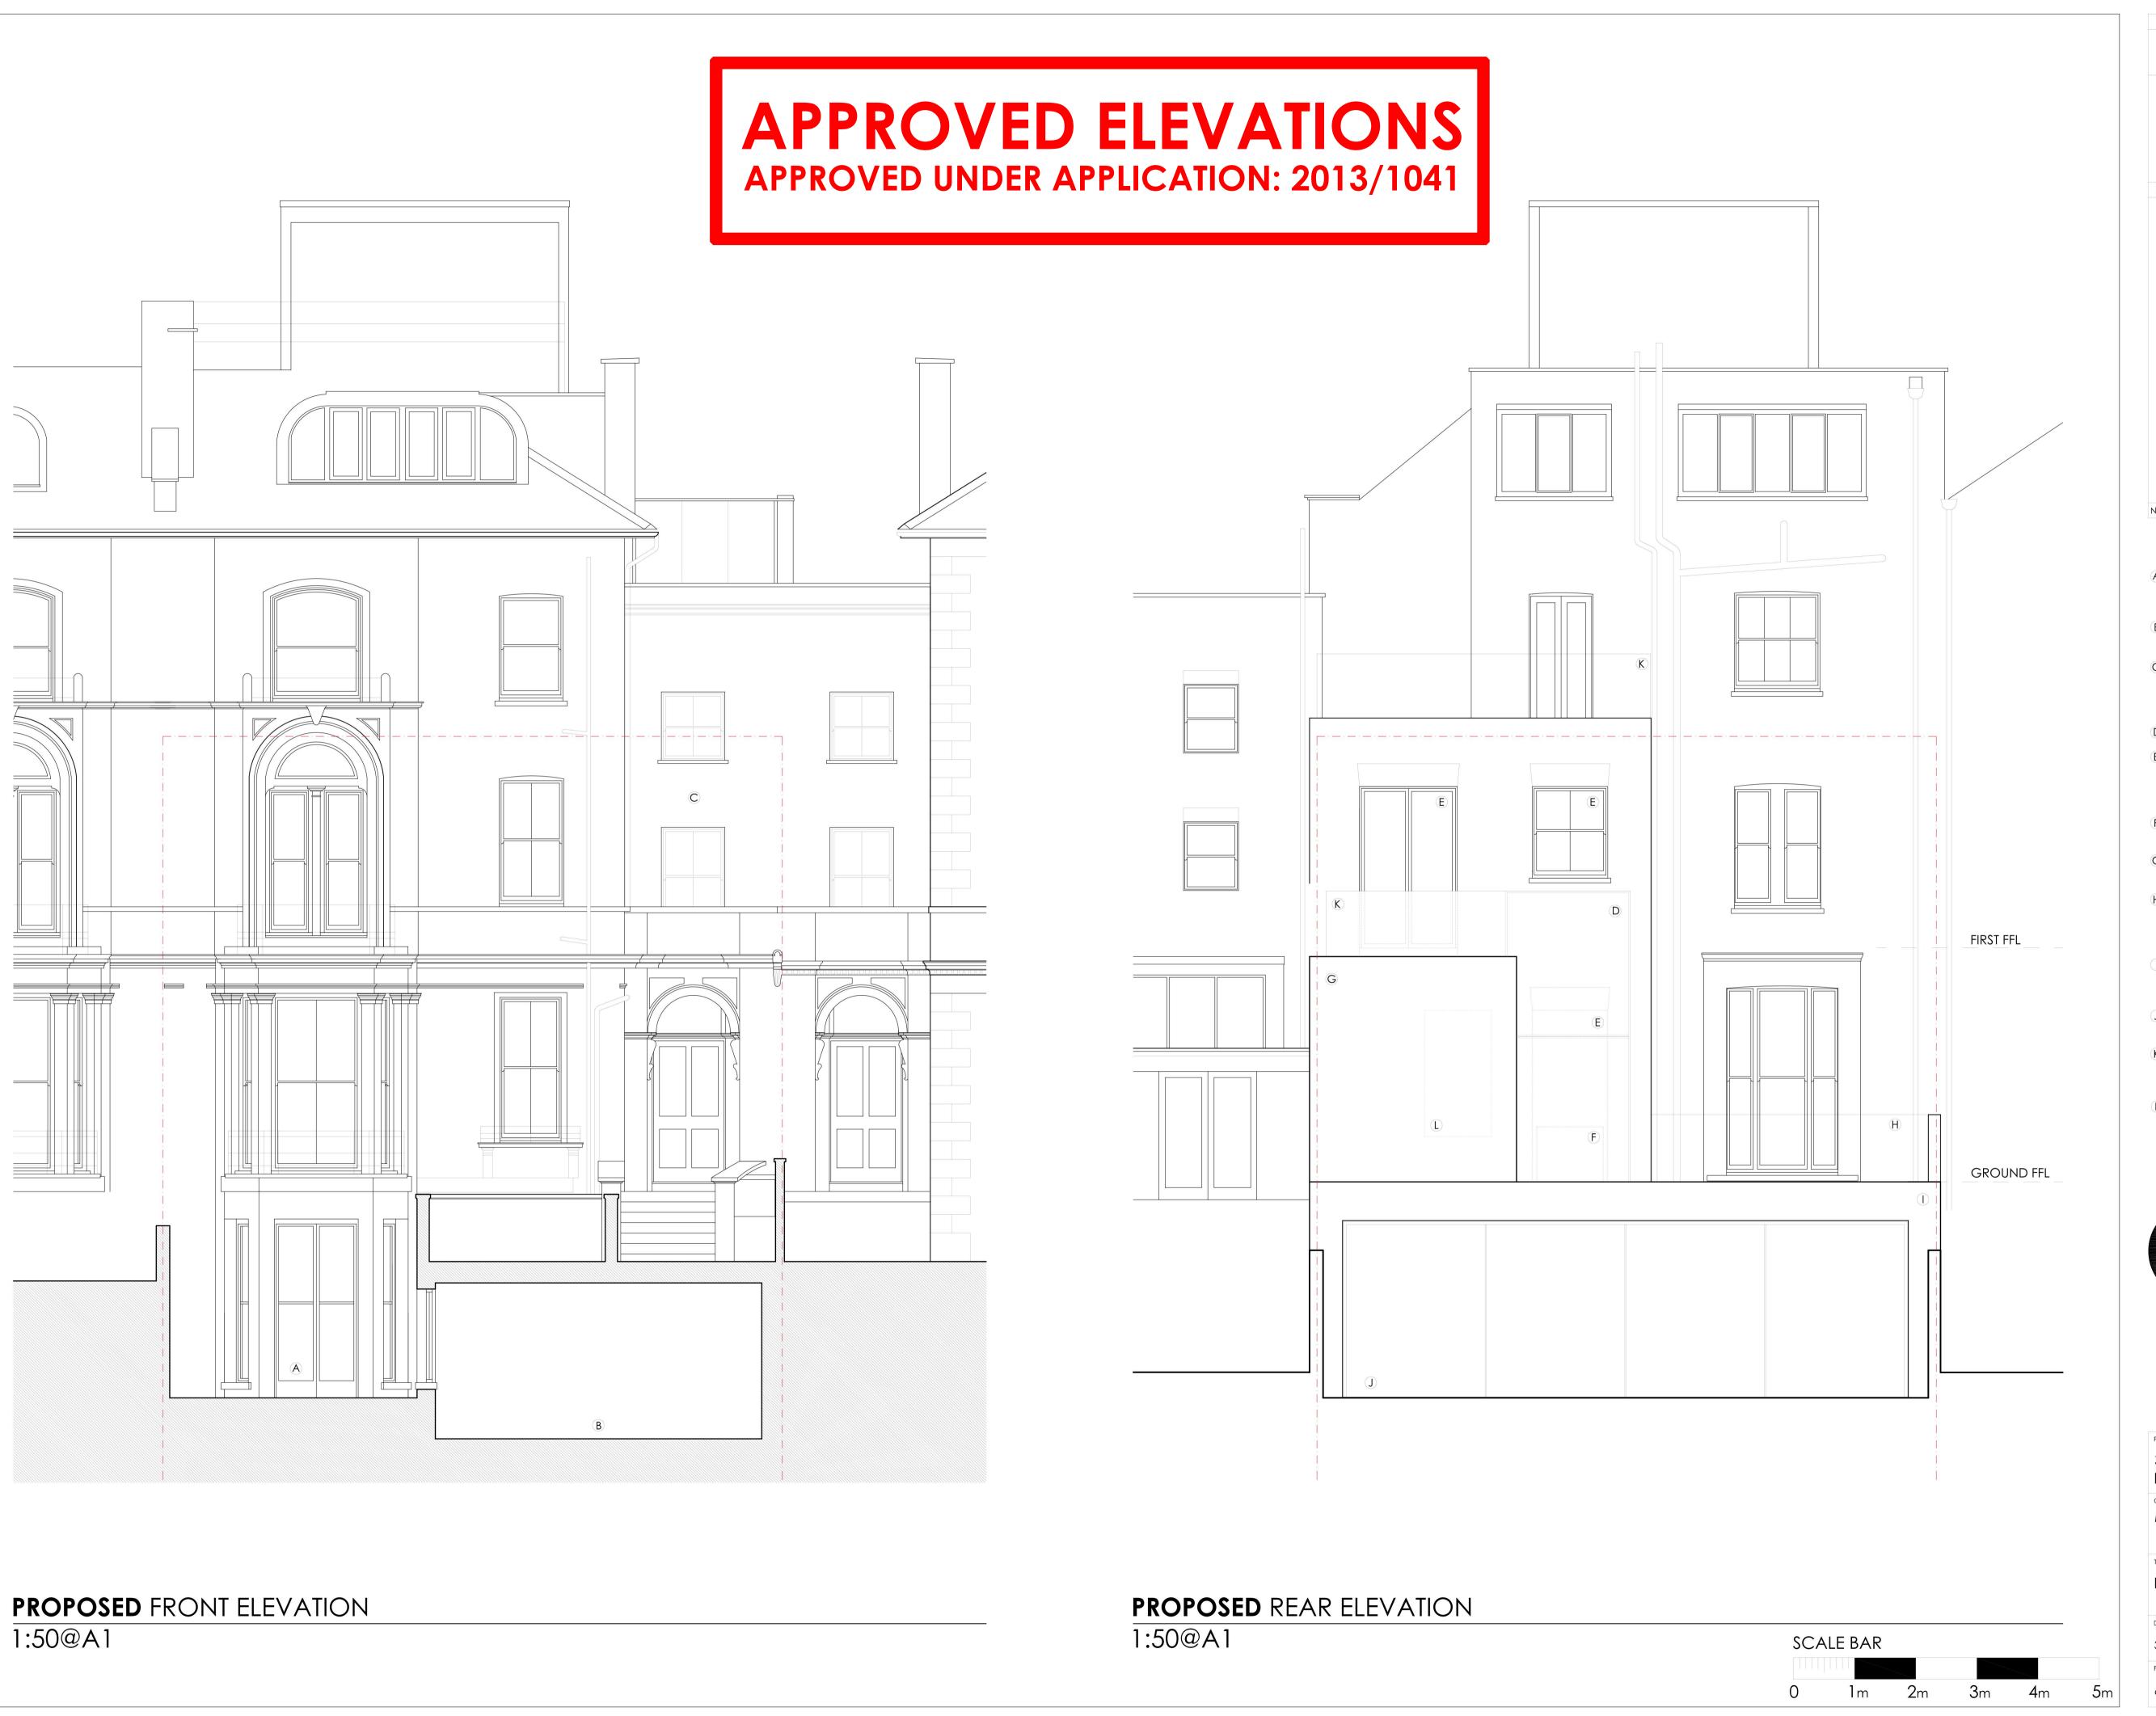

A EXISTING FENESTRATION OPENING TO BE INCREASED IN HEIGHT - TO FORM NEW ENTRANCE DOORS

B SECTION THROUGH GUEST BEDROOM UNDER CAR PORT TO FRONT OF HOUSE

C COMMUNAL STAIR LOBBY TO BE REINSTATED AS MASONRY, WITH PUNCTURED OPENINGING TO MATCH ADJOINING PROPERTY

D PROPOSED GLASS EXTENSION

E NEW FENESTRATION OPENINGS WITH TRADITIONAL DETAILING ON ORIGINAL FACADE (BEHIND AND IN FRONT OF THE GLAZED EXTENSION)

F GLASS BALLUSTRADE TO OPENINGS (INTERNAL)

G REPLACEMENT LONDON STOCK BRICK EXTENSION WITH FLUSH PIVOTING PANEL

H NEW FULLY GLAZED BALUSTRADE TO BALCONY AT GROUND FLOOR (ACCESSED VIA EXISTING JULIET BALCONY DOORS)

1) PPC BLACK ALUMINIUM SURROUND TO PROJECTING SINGLE STOREY KITCHEN EXTENSION

J MINIMAL FRAME SLIDING GLASS DOORS (PPC ALUMINIUM BLACK FRAMES)

(K) NEW FULLY GLAZED BALLUSTRADE WITH OPAQUE RETURN ADJ. No.36 (TO MATCH

( ) CONCEALED BRICK PIVOTING PANEL

"H") TO A HEIGHT OF 1.7m

67 Clerkenwell Road, London EC1R 5BL 8 Wharf Street, The Calls, Leeds LS2 7EQ T: 0844 844 0070