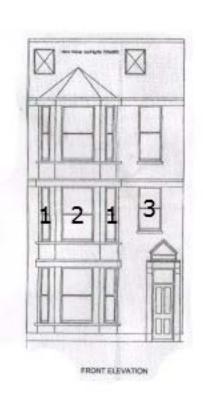

Drawing 1 Revision A

## **Specifications**

1 Window: 1

Type: Vertical sliding sash Material: ACCOYA, hardwood cill

Quantity: 2

Dimensions: 670 x 1,880
Colour outside: Standard white
Colour inside: Standard white

Glazing: 4/16/4 TG-SCA-Swiss V-Georgian / double glazing

Furniture: sash lock (polished chrome)

2 Window: 2

Type: Vertical sliding sash Material: ACCOYA, hardwood cill

Quantity: 1

Dimensions: 1,180 x 1,880
Colour outside: Standard white
Colour inside: Standard white

Glazing: 4/16/4 TG-SCA-Swiss V-Georgian / double glazing

Furniture: sash lock (polished chrome)`

3 Window: 3

Type: Vertical sliding sash Material: ACCOYA, hardwood cill

Quantity: 1

Dimensions: 1,000 x 1,270
Colour outside: Standard white
Colour inside: Standard white

Glazing: 4/16/4 TG-SCA-Swiss V-Georgian / double glazing

Furniture: sash lock (polished chrome)