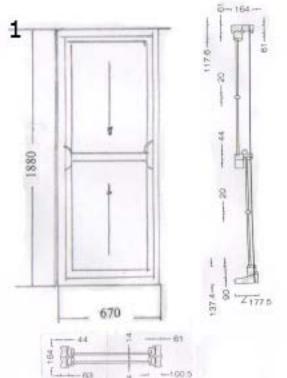

## **Specifications**

1 Window: 1

Type: Vertical sliding sash Material: ACCOYA, hardwood cill

Quantity: 2

Dimensions: 670 x 1,880
Colour outside: Standard white
Colour inside: Standard white

Glazing: 4/16/4 TG-SCA-Swiss V-Georgian / double glazing

Furniture: sash lock (polished chrome)

2 Window: 2

Type: Vertical sliding sash Material: ACCOYA, hardwood cill

Quantity: 1

Dimensions: 1,180 x 1,880
Colour outside: Standard white
Colour inside: Standard white