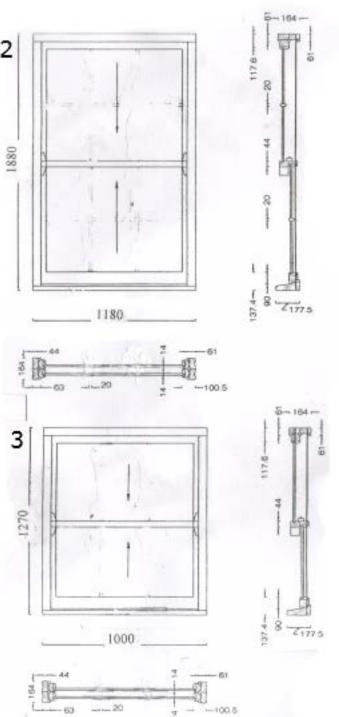

Furniture: sash lock (polished chrome)

2 Window: 2

Type: Vertical sliding sash Material: ACCOYA, hardwood cill

Quantity: 1

Dimensions: 1,180 x 1,880
Colour outside: Standard white
Colour inside: Standard white

Glazing: 4/16/4 TG-SCA-Swiss V-Georgian / double glazing

Furniture: sash lock (polished chrome)`

3 Window: 3

Type: Vertical sliding sash Material: ACCOYA, hardwood cill

Quantity: 1

Dimensions: 1,000 x 1,270
Colour outside: Standard white
Colour inside: Standard white