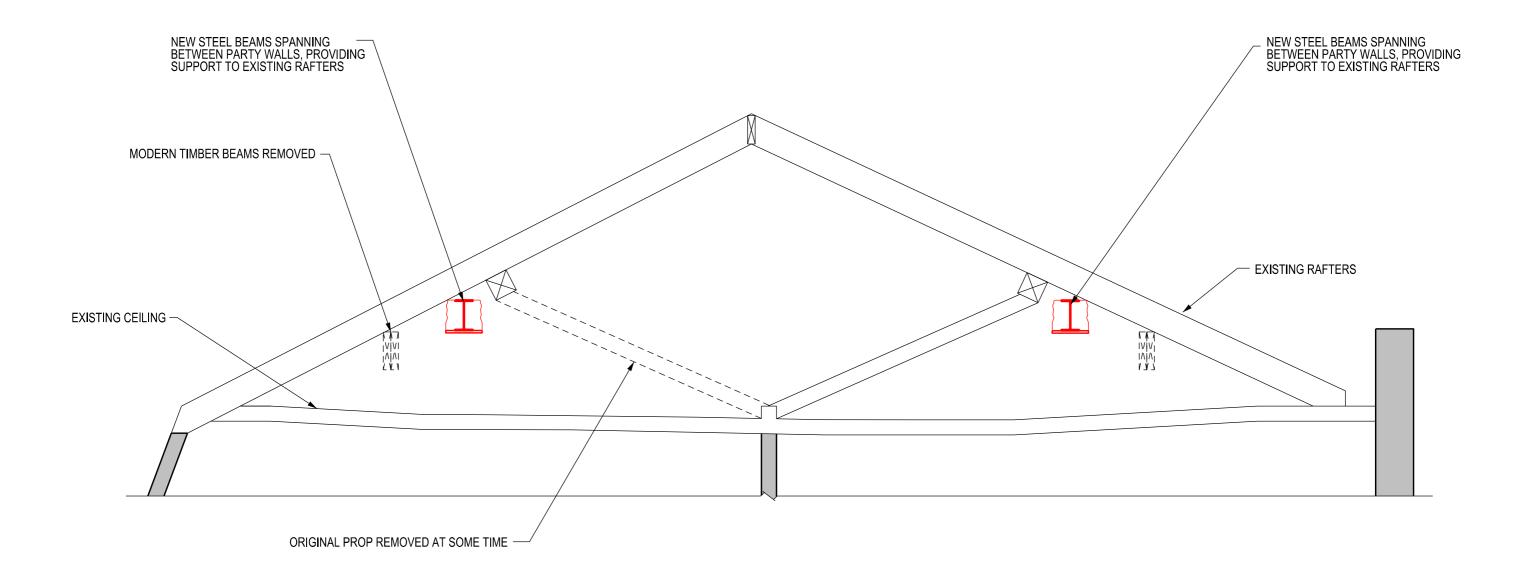

|                                                                                                    | P1 07.03.16<br>REV DATE |                            | ISSUED FOR INFORMATION   | JK DR<br>by checked |
|----------------------------------------------------------------------------------------------------|-------------------------|----------------------------|--------------------------|---------------------|
| CONSULTING STRUCTURES<br>40 BOWLING GREEN LANE T +44(0)20 7415 7032                                | <sub>DATE</sub> MAR 16  | <sub>scale</sub> 1:25 @ A3 | CAD FILENAME 2113-SK-100 | STATUS INFORMATION  |
| LONDON<br>EC1R ONE F +44(0)20 7837 7612<br>W www.morphstructures.com<br>E mail@morphstructures.com | DRAWN JK CHECKED DR     | PROJECT NO. 2113           | DRAWING NO. SK-100