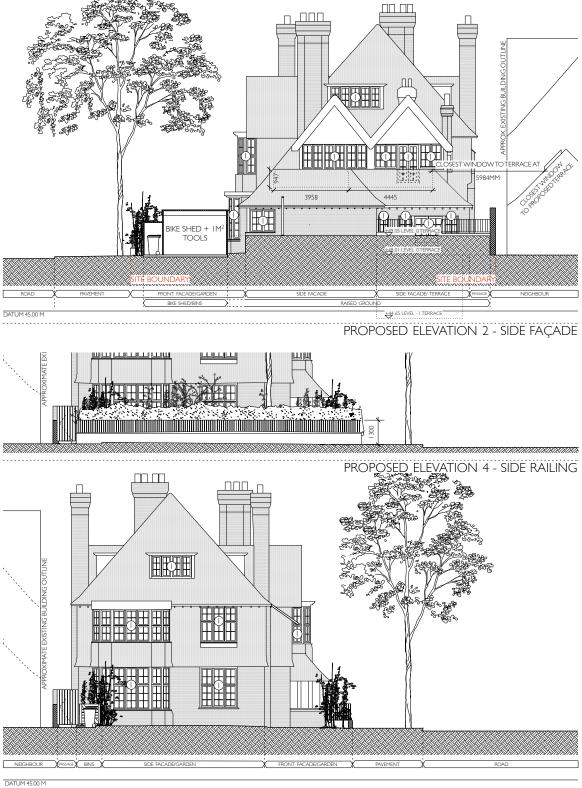

PROPOSED ELEVATION 4 - SIDE FAÇADE

| ESCRIPTION:                                | INITIALS: | IW       |  |
|--------------------------------------------|-----------|----------|--|
| ASEMENT & GROUND FLOOR LAYOUT              | MF        | PRC      |  |
| MENDMENTS TO LAYOUT                        | MF        |          |  |
| T & 2 <sup>ND</sup> ROOF EXTENSION         | MF        | PROJECT: |  |
| T & 2 <sup>ND</sup> ROOF EXTENSION OMITTED | MF        |          |  |
| OUNDARY FENCE REVERTED BACKTO              | JC        | CLIENT:  |  |
| PARTMENT 3 DOOR UPDATED.                   |           | DRAWING: |  |
|                                            |           | SCALE:   |  |