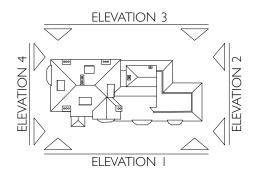

PROPOSED ELEVATION 4 - SIDE FAÇADE

| ESCRIPTION:                                | INITIALS: | IW       |  |
|--------------------------------------------|-----------|----------|--|
| ASEMENT & GROUND FLOOR LAYOUT              | MF        | PRC      |  |
| MENDMENTS TO LAYOUT                        | MF        |          |  |
| T & 2 <sup>ND</sup> ROOF EXTENSION         | MF        | PROJECT: |  |
| T & 2 <sup>ND</sup> ROOF EXTENSION OMITTED | MF        |          |  |
| OUNDARY FENCE REVERTED BACKTO              | JC        | CLIENT:  |  |
| PARTMENT 3 DOOR UPDATED.                   |           | DRAWING: |  |
|                                            |           | SCALE:   |  |