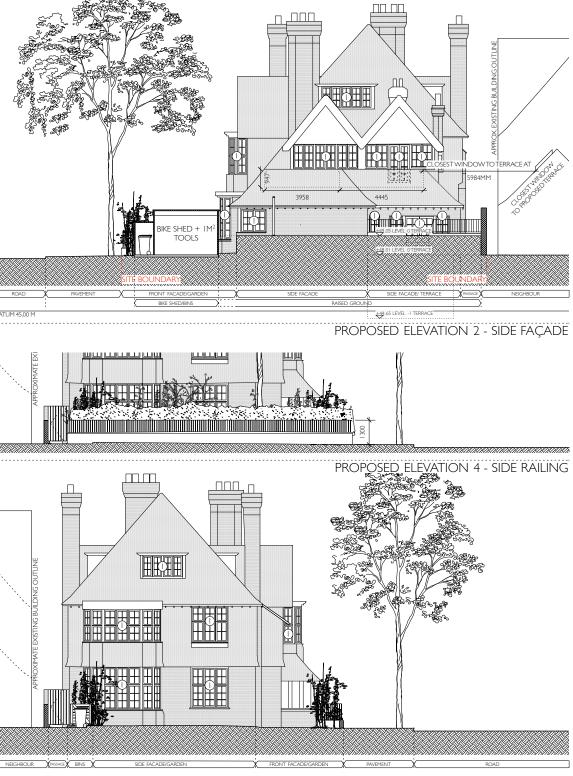

PROPOSED ELEVATION 4 - SIDE FAÇADE

| ESCRIPTION:                                | INITIALS: | IW       |  |
|--------------------------------------------|-----------|----------|--|
| ASEMENT & GROUND FLOOR LAYOUT              | MF        | PRC      |  |
| MENDMENTS TO LAYOUT                        | MF        |          |  |
| T & 2 <sup>ND</sup> ROOF EXTENSION         | MF        | PROJECT: |  |
| T & 2 <sup>ND</sup> ROOF EXTENSION OMITTED | MF        |          |  |
| OUNDARY FENCE REVERTED BACKTO              | JC        | CLIENT:  |  |
| PARTMENT 3 DOOR UPDATED.                   |           | DRAWING: |  |
|                                            |           | SCALE:   |  |