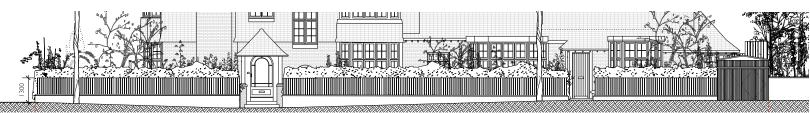

PROPOSED ELEVATION I - FRONT FAÇADE

## LEGEND

ALL EXISTING UPVC WINDOWS USED THUS ARE TO BE REMOVED AND REPLACED WITH NEW PAINTED TIMBER WINDOWS WITH SIDE-OPENING LIGHTS TO MATCH ORIGINAL PERIOD FENESTRATION.