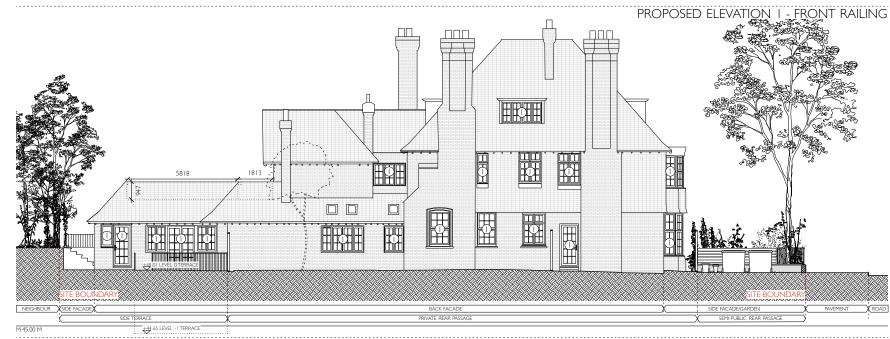

## PROPOSED ELEVATION 3 - BACK FAÇADE

IKE SHED + TOOLS

| REV: | DATE:      | 1 |
|------|------------|---|
| А    | 09/06/2015 | 1 |
| В    | 24/08/2015 | , |
| С    | 15/09/2015 |   |
| D    | 03/12/2015 |   |
| E    | 09/03/2016 | 1 |
|      |            |   |

## LEGEND

ALL EXISTING UPVC WINDOWS USED THUS ARE TO BE REMOVED AND REPLACED WITH NEW PAINTED TIMBER WINDOWS WITH SIDE-OPENING LIGHTS TO MATCH ORIGINAL PERIOD FENESTRATION.