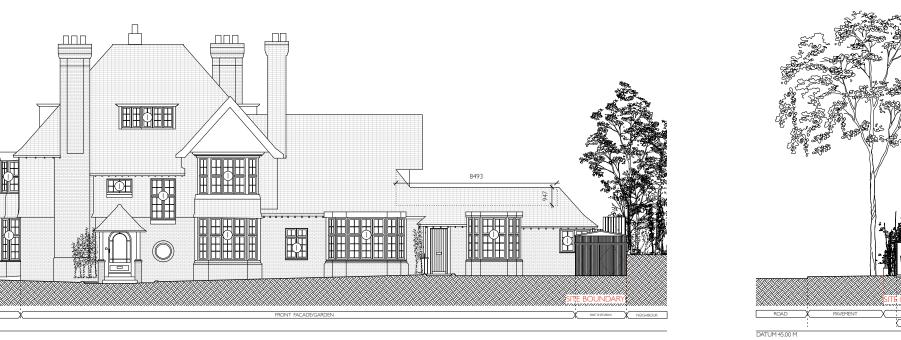

PROPOSED ELEVATION I - FRONT FAÇADE

## GENERAL NOTES

ROAD DATUM 45.00 N

> o be checked on site before cor ns to any structural elements are indicative only. See

drawings for actua vice engineer's drawings for actual size

This drawing to be read in conjunction with all relevant Architect's drawings specifications and other consultants' information.

DO NOT SCALE FROM THIS DRAWING

| Scale 1:200 |   |   |   | Metres |      |  |
|-------------|---|---|---|--------|------|--|
|             |   |   |   |        | 1111 |  |
| 0           | 1 | 2 | 3 | 4      | 5    |  |

## LEGEND

ALL EXISTING UPVC WINDOWS USED THUS ARE TO BE REMOVED AND REPLACED WITH NEW PAINTED TIMBER WINDOWS WITH SIDE-OPENING LIGHTS TO MATCH ORIGINAL PERIOD FENESTRATION.