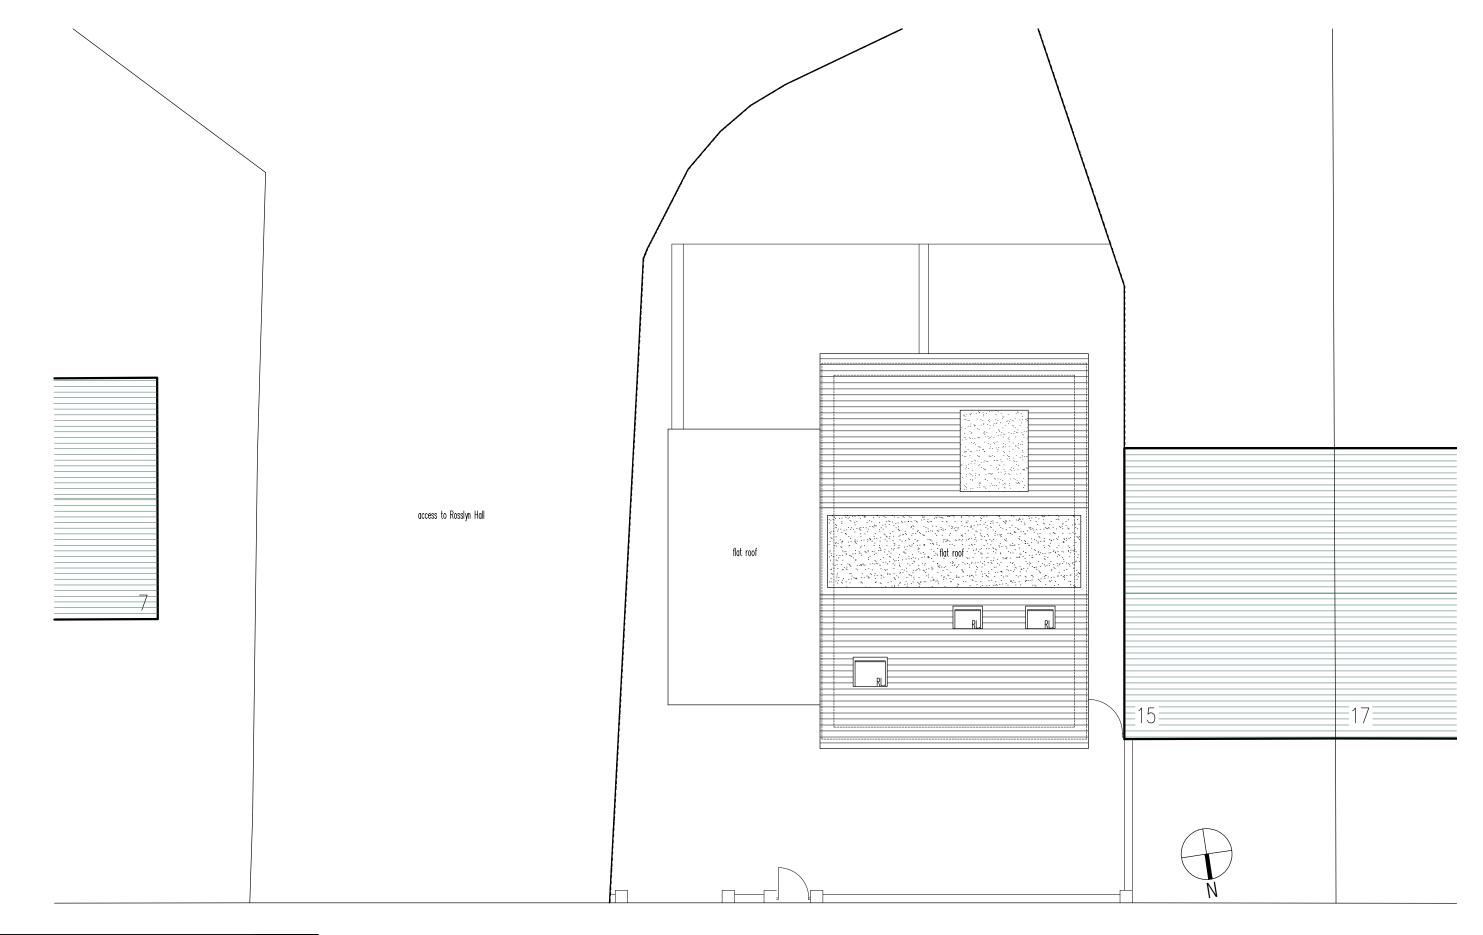

1:100

| Client<br>KEMPLAY ROAD LTD.<br>Project | Drawing title<br>PLANNING<br>– PROPOSED<br>ROOF PLAN | Date                       | Issuing Discipline<br>architecture |                |                          |  |
|----------------------------------------|------------------------------------------------------|----------------------------|------------------------------------|----------------|--------------------------|--|
|                                        |                                                      | <u>29/07/2015</u><br>Scale | Drawn                              | Checked        |                          |  |
| SR GR PROPOSED REDEVELOPMENT OF        |                                                      | 1:100@A3<br>Drawing number | AA                                 | AA<br>Revision |                          |  |
| By App. 13 KEMPLAY ROAD LONDON NW3     |                                                      | 5085(P)104                 |                                    | Α              | Suite B4 M<br>T: 01707 3 |  |