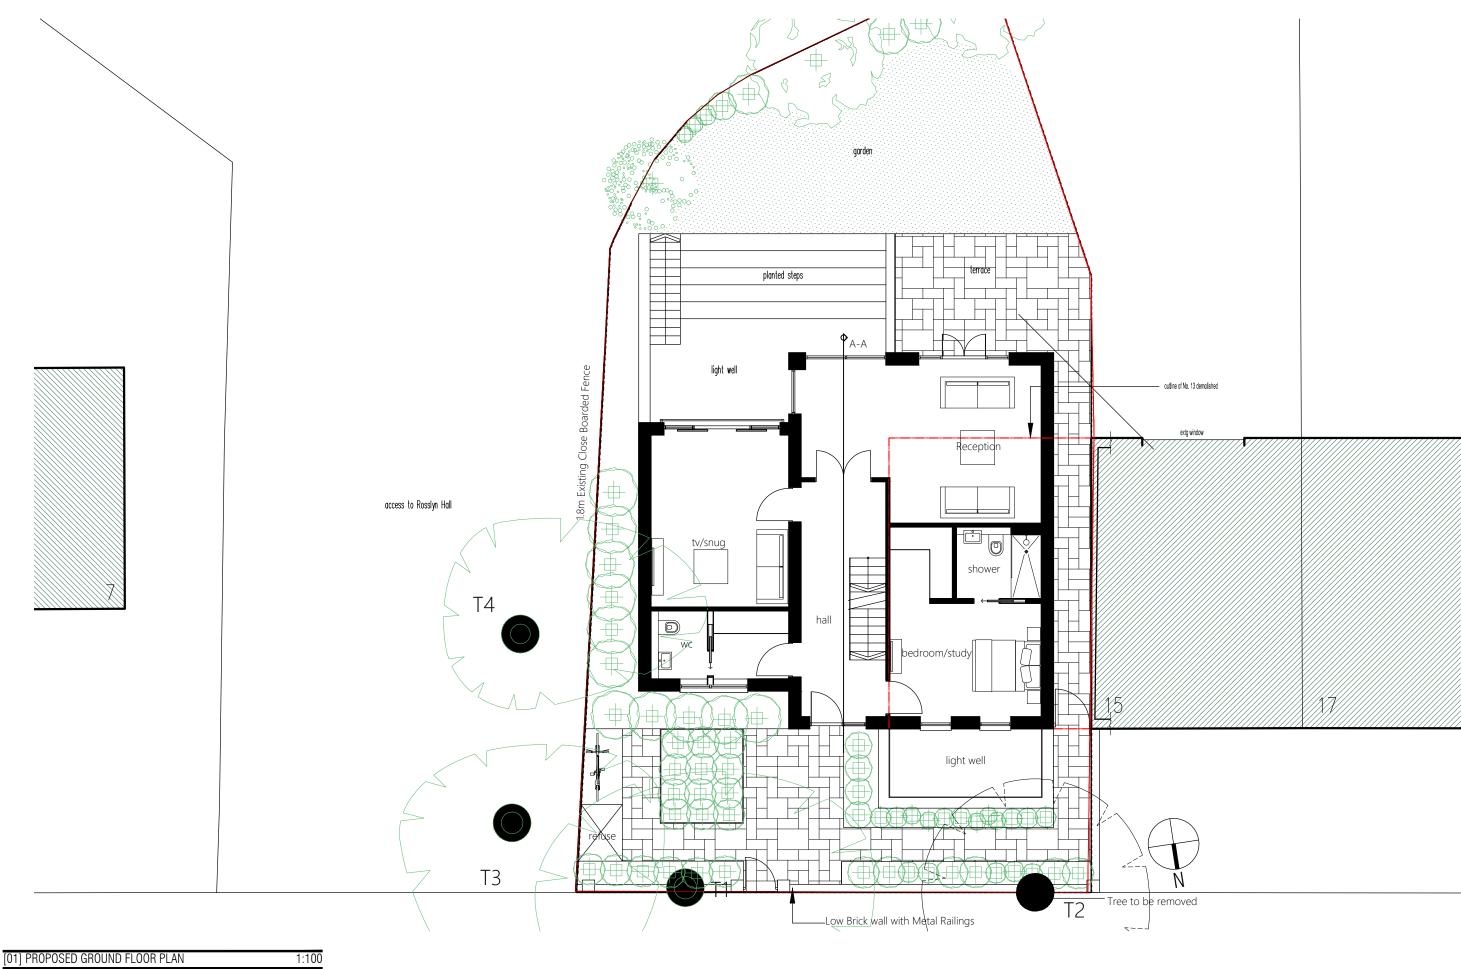

| Client                          | Drawing title     | Date           | Issuing Discipline |          |
|---------------------------------|-------------------|----------------|--------------------|----------|
| KEMPLAY ROAD LTD.               | PLANNING          | 29/07/2015     | architecture       |          |
|                                 | PROPOSED          | Scale          | Drawn              | Checked  |
| GR Project                      |                   | 1:100@A3       | AA                 | AA       |
| PROPOSED REDEVELOPMENT OF       | GROUND FLOOR PLAN | Drawing number |                    | Revision |
| App. 13 KEMPLAY ROAD LONDON NW3 |                   | 5085(P)101     |                    | В        |