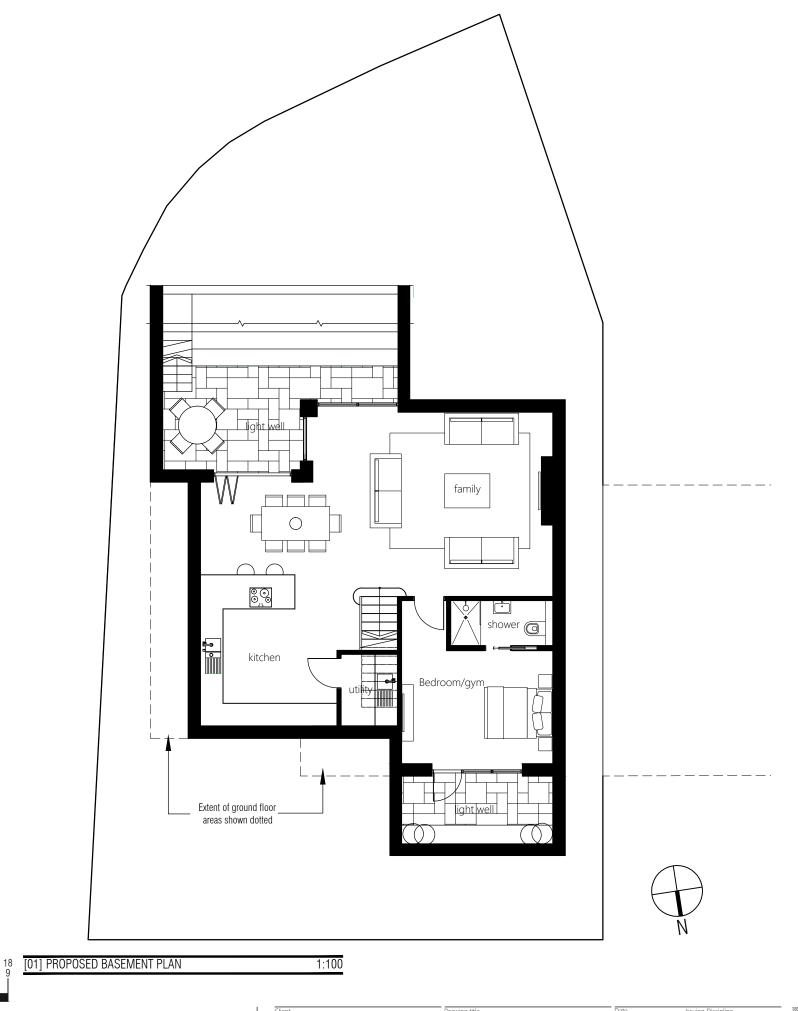

10

bar in meters 1:200 bar in meters 1:100

8

| KEMPLAY ROAD ITD PLANNING 29/07/2015 architecture           |          |
|-------------------------------------------------------------|----------|
| KEMPLAY ROAD LTD. PLANNING 29/07/2015 architecture          |          |
| Project PROPOSED Scale Drawn                                | Checked  |
| SR GR DDODOCED DEDEVICE ODMENT OF DACEMENT DEAN 1:100@A3 AA | AA       |
| SR AE PROPOSED REDEVELOPMENT OF BASEMENT PLAN               | Revision |
| By App. 13 KEMPLAY ROAD LONDON NW3 5085(P)100               | В        |