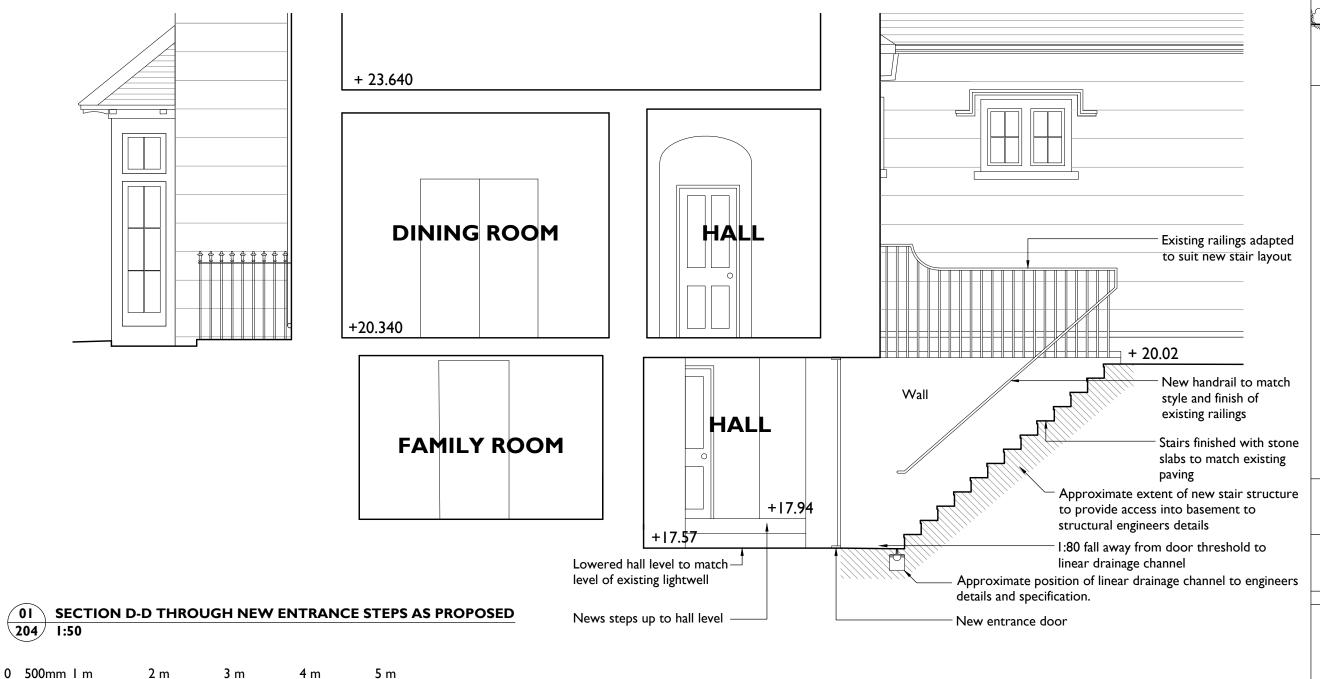

## Do not scale from this drawing. All dimensions are to be verified on site before proceeding with the work. All dimensions are in millimeters unless noted otherwise. Purcell shall be notified in writing of any discrepancies. **PLANNING APPLICATION SUBMISSION** Drawingas based on Survey information provided by Anglia Land Surveys Ltd. Drawing No: ALS6940/50/01 - 07A Dated May 2015 ISSUE DATE CHECKED DESCRIPTION DRAWN CLIENT Mr L & Mrs M Smith PROJECT 19 Park Village West

St Mary's Hail, Rawstorn Road, Essex, CO3 3JH , T:+44[0] 1206 244844, Ecolchester@purcelluk.com © PURCELL 2012. PURCELL® IS THE TRADING NAME OF PURCELL MILLER TRITTON LLP

DRAWING STATUS ISSUED FOR PLANNING

236110

SIZE & SCALE

JOB NUMBER

**REVISION** 

DRAWING NO. 204