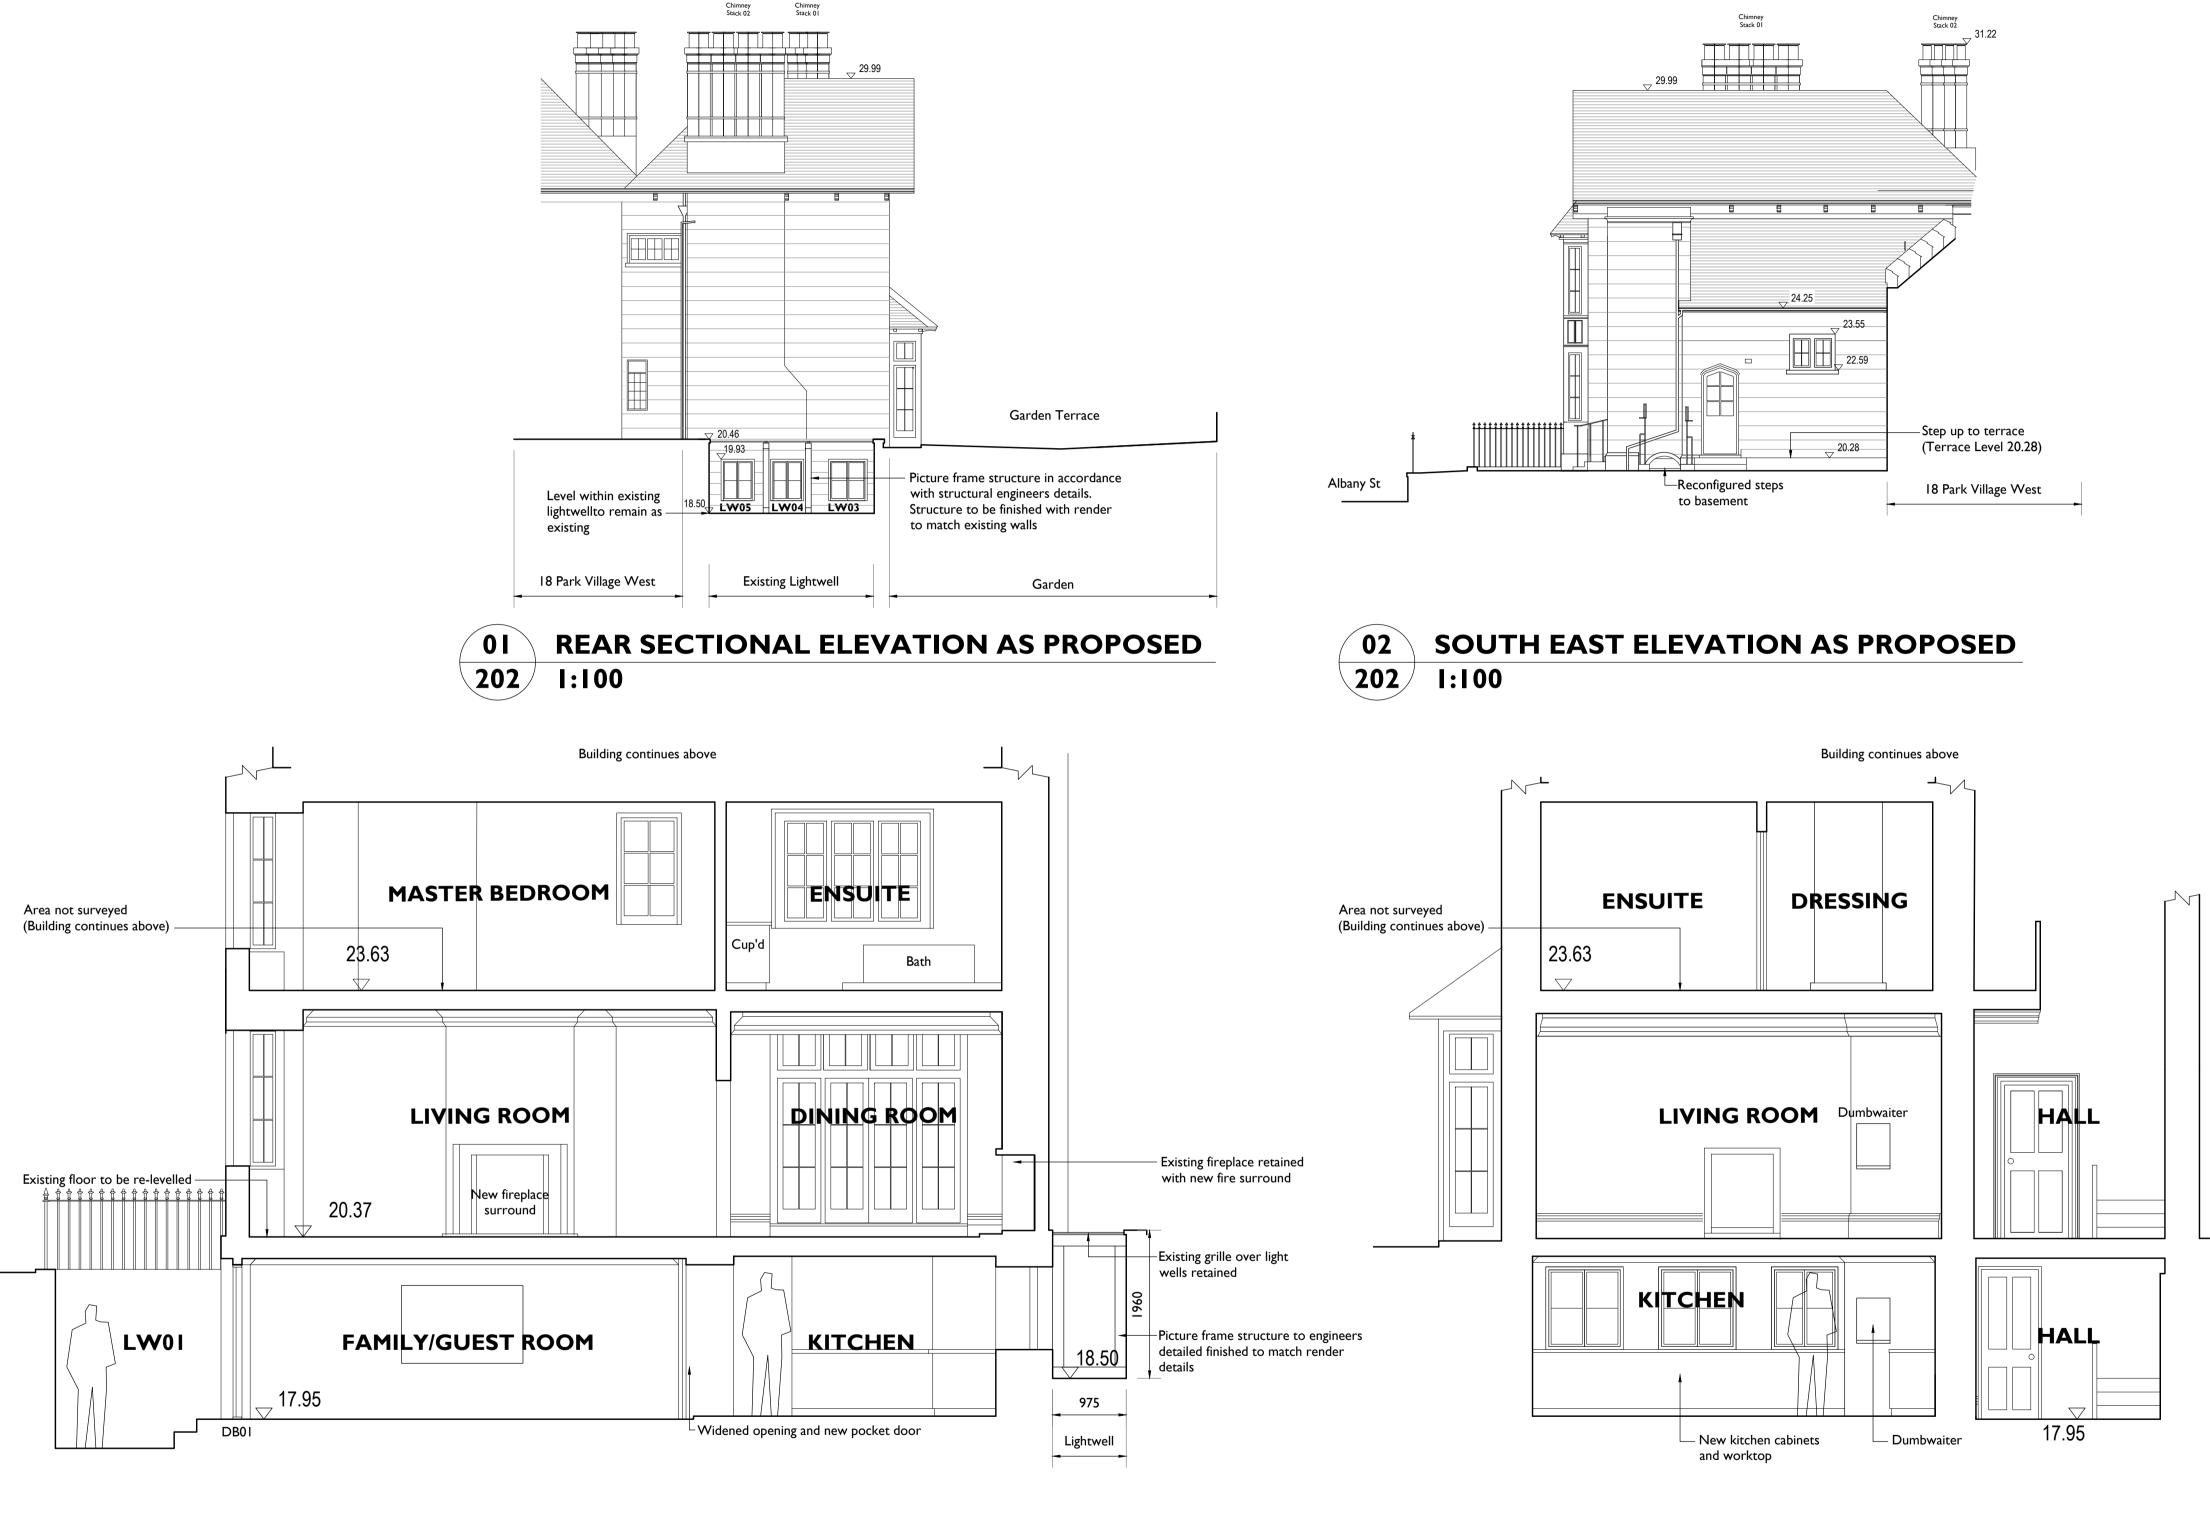

**0**4 **SECTION B-B AS PROPOSED** 202 l:50

## PLANNING APPLICATION SUBMISSION

Drawingas based on Survey information provided by Anglia Land Surveys Ltd. Drawing No: ALS6940/50/01 - 07A Dated May 2015

| 0 Im 2m 3m                            | 4 m  | 5 m                  |                    | 10 m           |
|---------------------------------------|------|----------------------|--------------------|----------------|
| 0 500mm l m                           | 2 m  | 3 m                  | 4 m                | 5 m            |
|                                       |      |                      |                    |                |
| C 01/03/2016 C                        | CW . | PF Am                | ends following LB  | C comments     |
| B 18/12/2015 C                        | CW . | PF Ameno             | lment to Dumbwa    | liter position |
| A 06/07/2015 C                        | CW . | <b>Ari</b> nendments | for revised pre-ap | p submission   |
| First Issue 02 Jun 2015 C             | CW . | PF                   |                    |                |
| ISSUE DATE DR.                        | AWN  | CHECKED              | DE                 | SCRIPTION      |
| CLIENT Mr L & Mrs M Smith             |      |                      |                    |                |
|                                       |      |                      |                    |                |
| PROJECT 19 Park Village West          |      |                      |                    |                |
|                                       |      |                      |                    |                |
| DRAWING TITLE Proposed Elevations and |      |                      |                    |                |
|                                       |      | osed Section A-A     |                    |                |
| SIZE & SCALE                          | AIL  | As Shown             |                    |                |
|                                       |      |                      |                    |                |
| DRAWING STATUS ISSUED FOR PLANNING    |      |                      |                    |                |
| JOB NUMBER                            | 236  | 110                  |                    |                |
| JOB NOMBER                            | 250  | 110                  |                    |                |
|                                       | 202  |                      |                    |                |
| DRAWING NO.                           | 202  |                      |                    |                |
|                                       |      |                      | ll'                | '1             |
| REVISION                              | С    |                      | PUI                | RCELL          |
|                                       |      |                      |                    |                |

Garden Terrace

Garden

St Mary's Hall, Rawstorn Road, Essex, CO3 3JH , T:+44[0]1206 244844, E:colchester@purcelluk.com © PURCELL 2012. PURCELL ® IS THE TRADING NAME OF PURCELL MILLER TRITTON LLP