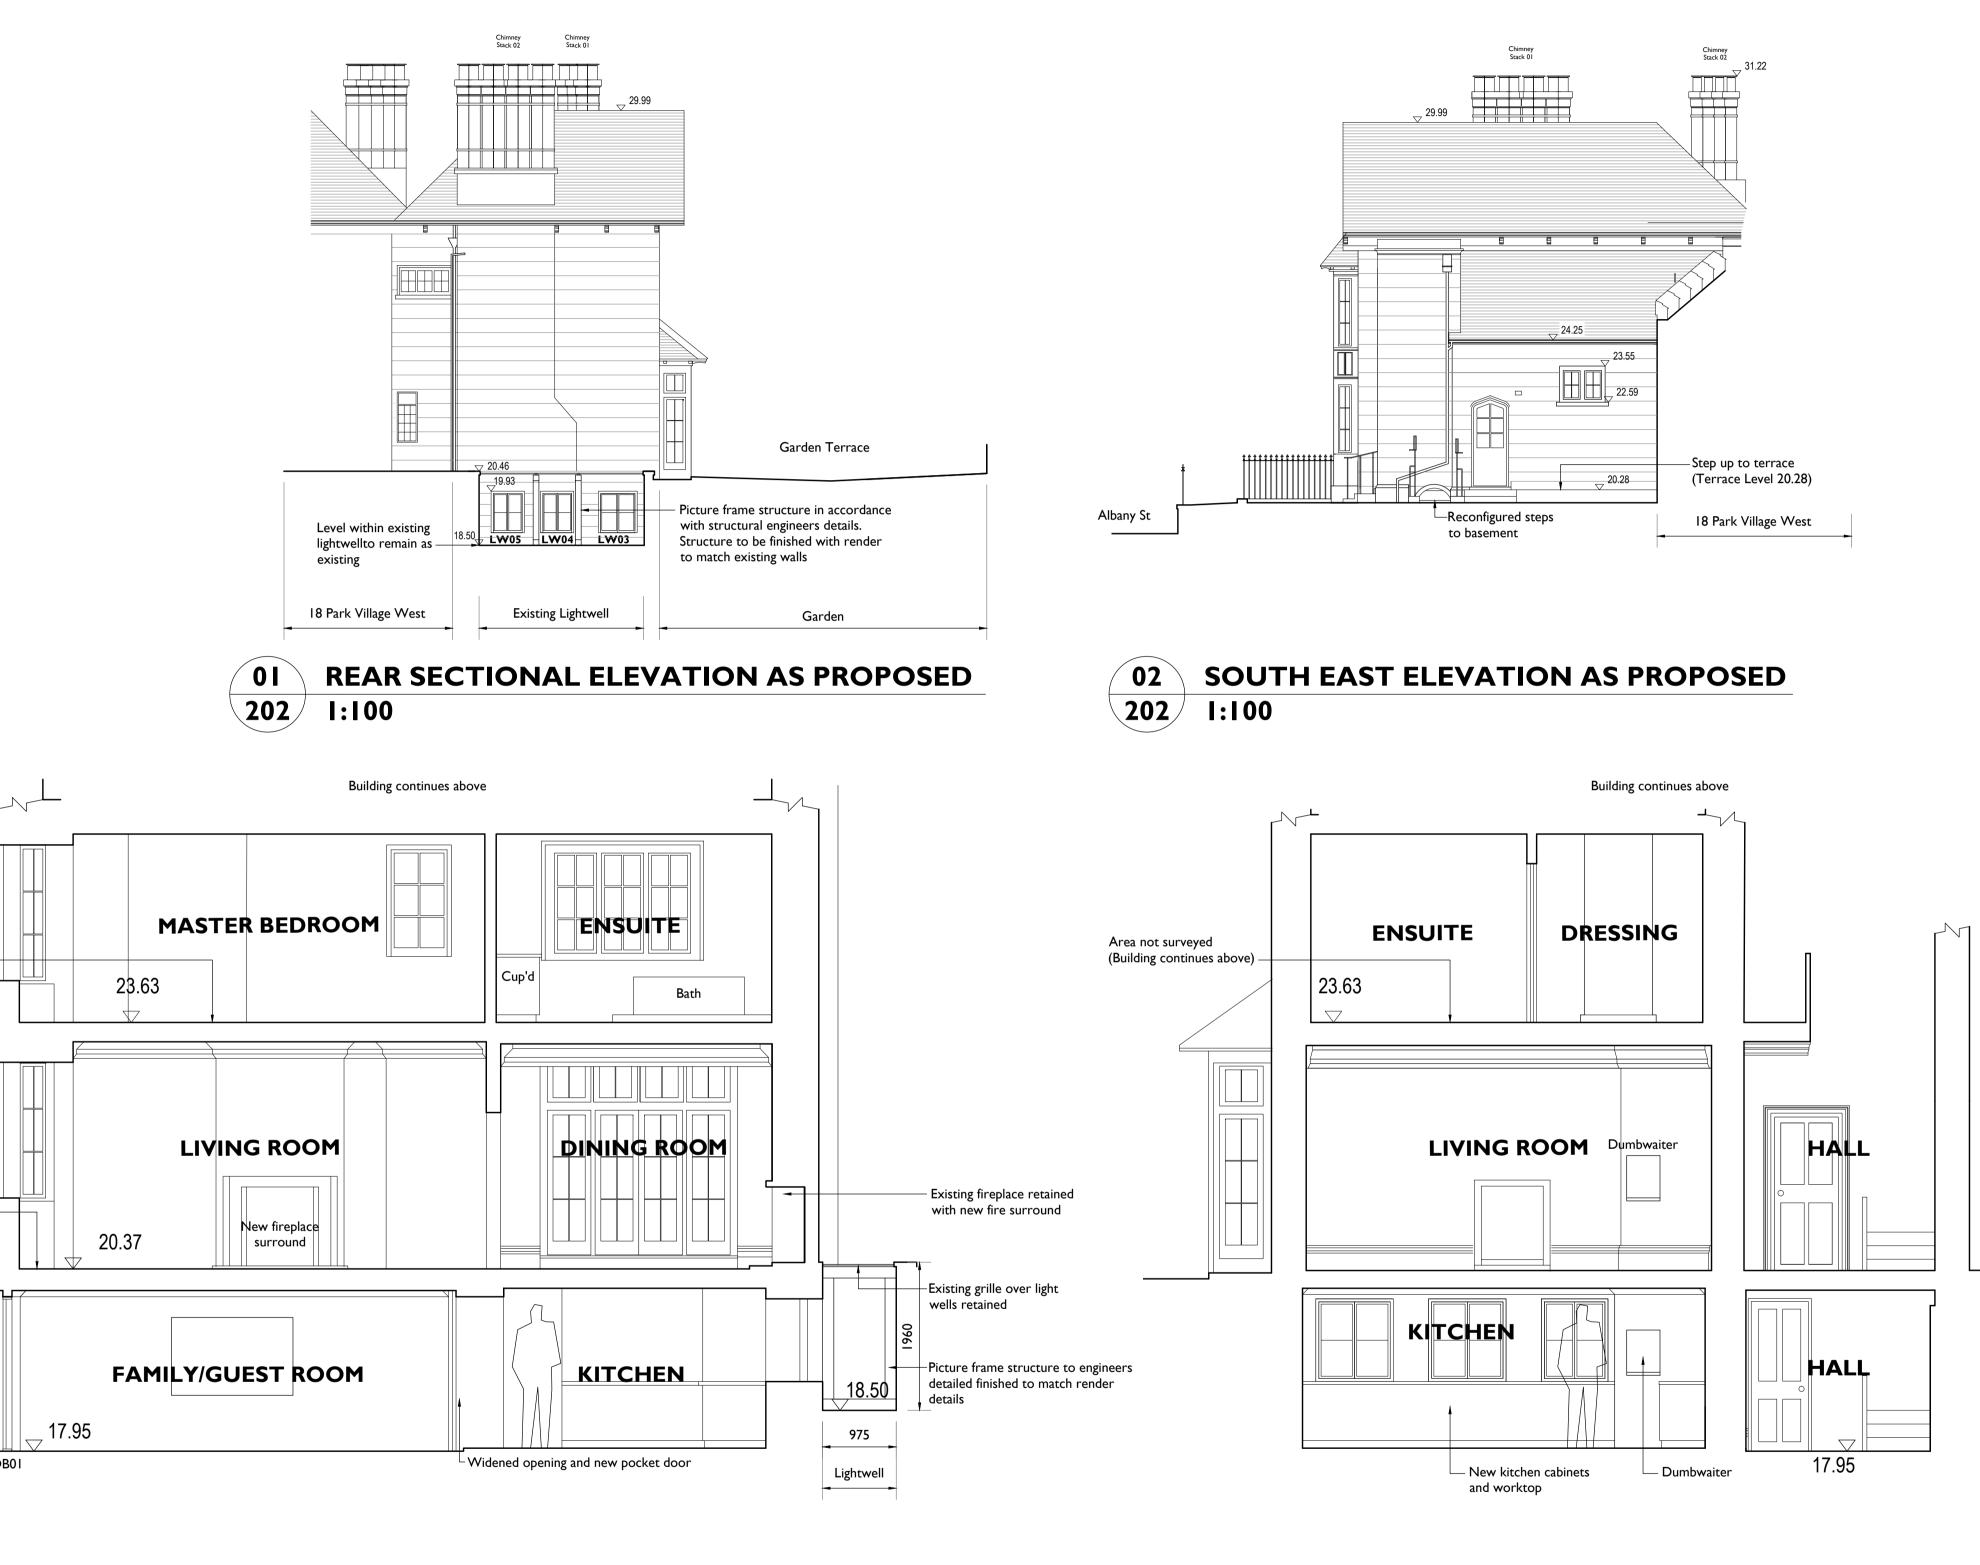

**0**4 **SECTION B-B AS PROPOSED** 202 l:50

## PLANNING APPLICATION SUBMISSION

Drawingas based on Survey information provided by Anglia Land Surveys Ltd. Drawing No: ALS6940/50/01 - 07A Dated May 2015

| 0 Im 2m 3m                            | 4 m  | 5 m                  |                    | 10 m           |
|---------------------------------------|------|----------------------|--------------------|----------------|
| 0 500mm l m                           | 2 m  | 3 m                  | 4 m                | 5 m            |
|                                       |      |                      |                    |                |
| C 01/03/2016 C                        | CW . | PF Am                | ends following LB  | C comments     |
| B 18/12/2015 C                        | CW . | PF Ameno             | lment to Dumbwa    | liter position |
| A 06/07/2015 C                        | CW . | <b>Ari</b> nendments | for revised pre-ap | p submission   |
| First Issue 02 Jun 2015 C             | CW . | PF                   |                    |                |
| ISSUE DATE DR.                        | AWN  | CHECKED              | DE                 | SCRIPTION      |
| CLIENT Mr L & Mrs M Smith             |      |                      |                    |                |
|                                       |      |                      |                    |                |
| PROJECT 19 Park Village West          |      |                      |                    |                |
|                                       |      |                      |                    |                |
| DRAWING TITLE Proposed Elevations and |      |                      |                    |                |
|                                       |      | osed Section A-A     |                    |                |
| SIZE & SCALE                          | AIL  | As Shown             |                    |                |
|                                       |      |                      |                    |                |
| DRAWING STATUS ISSUED FOR PLANNING    |      |                      |                    |                |
| JOB NUMBER                            | 236  | 110                  |                    |                |
| JOB NOMBER                            | 250  | 110                  |                    |                |
|                                       | 202  |                      |                    |                |
| DRAWING NO.                           | 202  |                      |                    |                |
|                                       |      |                      | ll'                | '1             |
| REVISION                              | С    |                      | PUI                | RCELL          |
|                                       |      |                      |                    |                |

Garden Terrace

Garden

St Mary's Hall, Rawstorn Road, Essex, CO3 3JH , T:+44[0]1206 244844, E:colchester@purcelluk.com © PURCELL 2012. PURCELL ® IS THE TRADING NAME OF PURCELL MILLER TRITTON LLP