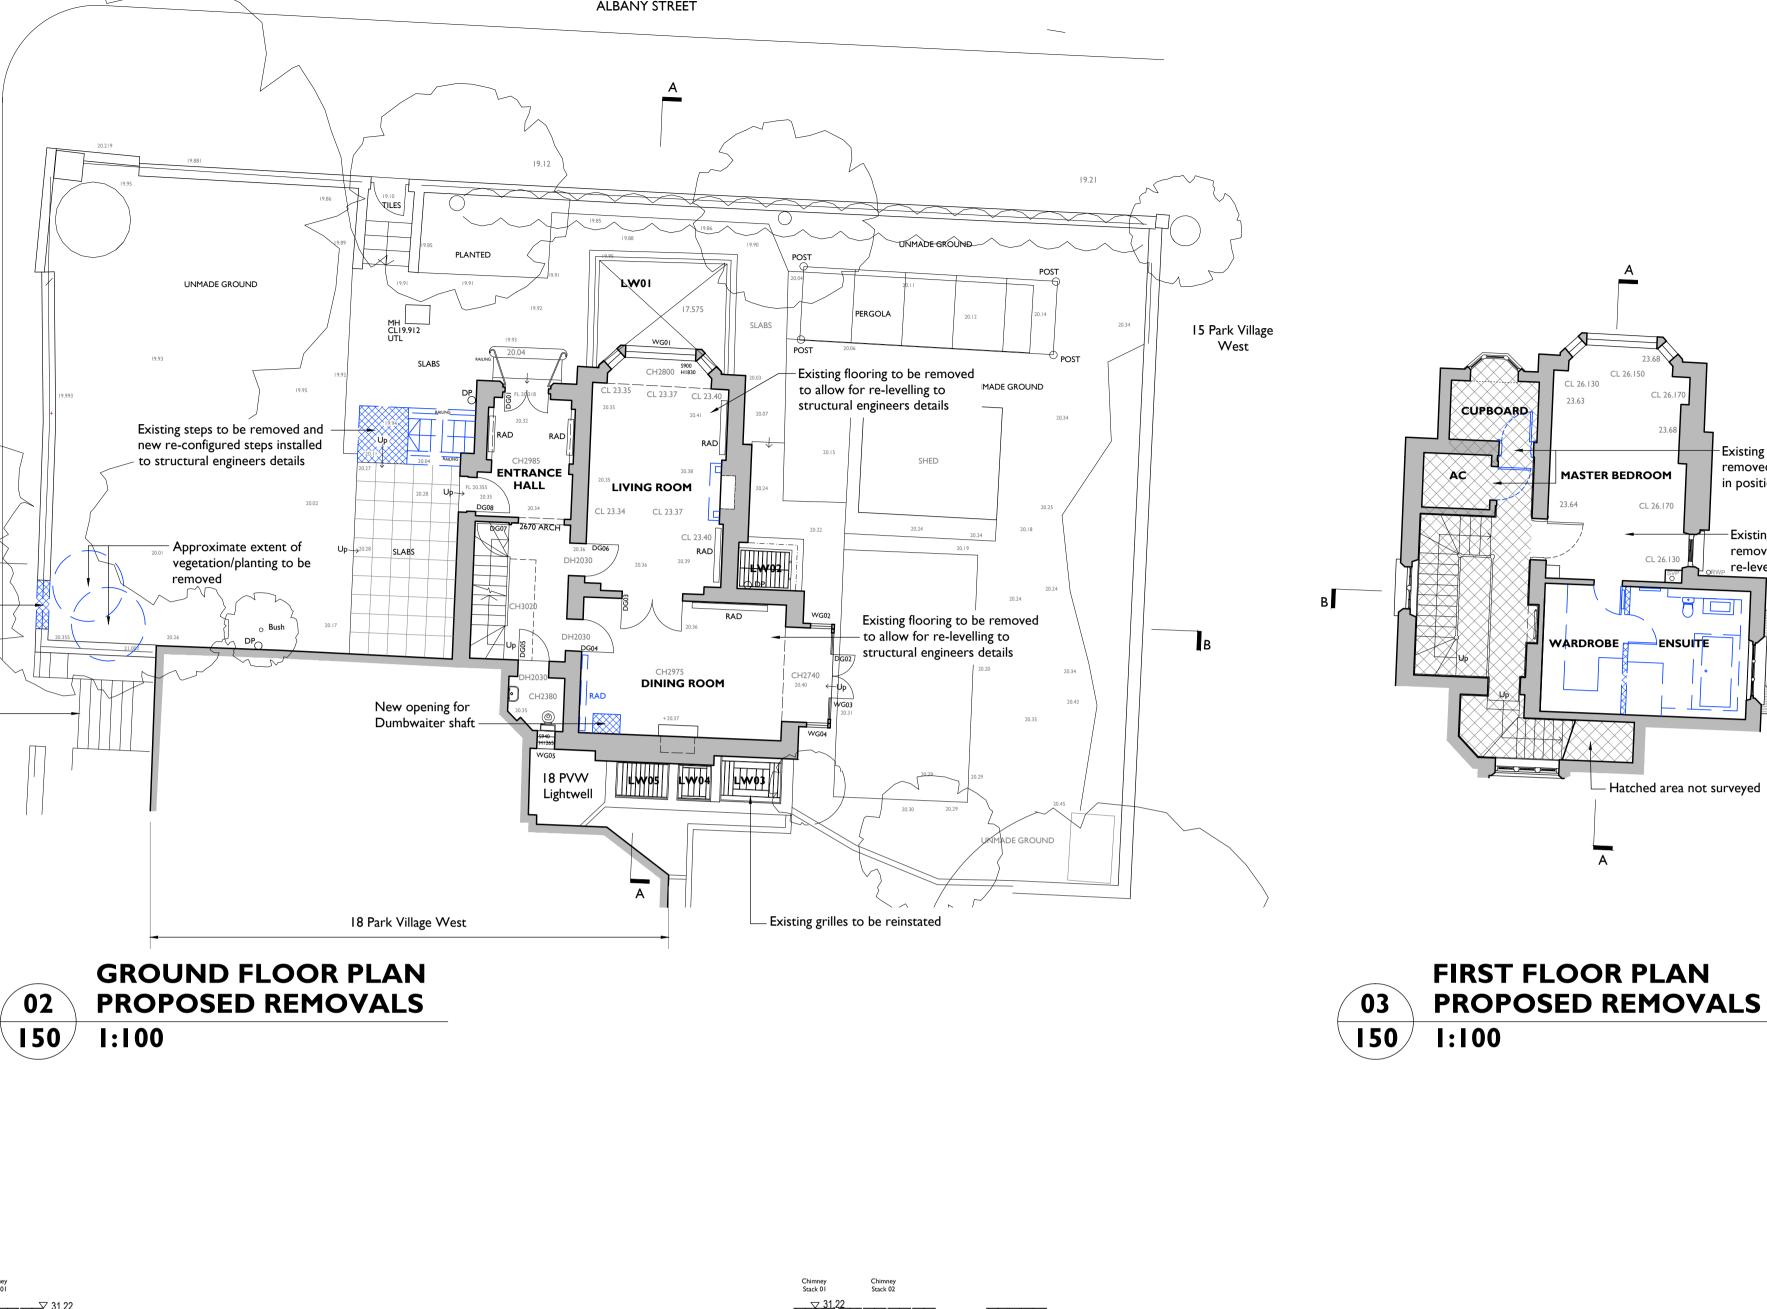

- Hatched area not surveyed

| All dimensions are in millimeters unless noted otherwise.                                                               |                              |                                                        |
|-------------------------------------------------------------------------------------------------------------------------|------------------------------|--------------------------------------------------------|
| Purcell shall be notified in v                                                                                          | vriting of any discrepanc    | ies.                                                   |
| Key Plan<br>not to scale                                                                                                |                              |                                                        |
|                                                                                                                         |                              |                                                        |
| Key   Existing struct   Selement or Struct   PLANNING AI SUBMISSION Drawingas based on Survey Ltd. Drawing No: ALS6940. | ucture to be carefully remov | Anglia Land Surveys                                    |
|                                                                                                                         |                              |                                                        |
| 0 Im 2m 3m                                                                                                              | 4 m 5 m                      | 10 m                                                   |
| A 01/03/2016 C                                                                                                          | W PF                         | Amendments for LBC                                     |
|                                                                                                                         |                              |                                                        |
| First Issue 18 Dec 2015 C                                                                                               | W PF                         |                                                        |
|                                                                                                                         | WN CHECKED                   | DESCRIPTION                                            |
| CLIENT                                                                                                                  | Mr L & Mrs M Smith           |                                                        |
|                                                                                                                         |                              |                                                        |
| PROJECT                                                                                                                 | 19 Park Village West         |                                                        |
| DRAWING TITLE                                                                                                           | -                            | and First FIr Plan & S West<br>tions proposed removals |
| SIZE & SCALE                                                                                                            | AIL I:100                    |                                                        |
| DRAWING STATUS                                                                                                          | ISSUED FOR PLANNI            | NG                                                     |
| JOB NUMBER                                                                                                              | 236110                       |                                                        |
|                                                                                                                         | 150                          |                                                        |