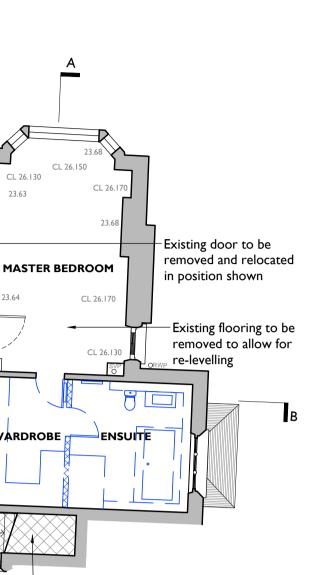

- Hatched area not surveyed

| All dimensions are in millimeters unless noted otherwise.                                                               |                              |                                                        |
|-------------------------------------------------------------------------------------------------------------------------|------------------------------|--------------------------------------------------------|
| Purcell shall be notified in v                                                                                          | vriting of any discrepanc    | ies.                                                   |
| Key Plan<br>not to scale                                                                                                |                              |                                                        |
|                                                                                                                         |                              |                                                        |
| Key   Existing struct   Selement or Struct   PLANNING AI SUBMISSION Drawingas based on Survey Ltd. Drawing No: ALS6940. | ucture to be carefully remov | Anglia Land Surveys                                    |
|                                                                                                                         |                              |                                                        |
| 0 Im 2m 3m                                                                                                              | 4 m 5 m                      | 10 m                                                   |
| A 01/03/2016 C                                                                                                          | W PF                         | Amendments for LBC                                     |
|                                                                                                                         |                              |                                                        |
| First Issue 18 Dec 2015 C                                                                                               | W PF                         |                                                        |
|                                                                                                                         | WN CHECKED                   | DESCRIPTION                                            |
| CLIENT                                                                                                                  | Mr L & Mrs M Smith           |                                                        |
|                                                                                                                         |                              |                                                        |
| PROJECT                                                                                                                 | 19 Park Village West         |                                                        |
| DRAWING TITLE                                                                                                           | -                            | and First FIr Plan & S West<br>tions proposed removals |
| SIZE & SCALE                                                                                                            | AIL I:100                    |                                                        |
| DRAWING STATUS                                                                                                          | ISSUED FOR PLANNI            | NG                                                     |
| JOB NUMBER                                                                                                              | 236110                       |                                                        |
|                                                                                                                         | 150                          |                                                        |