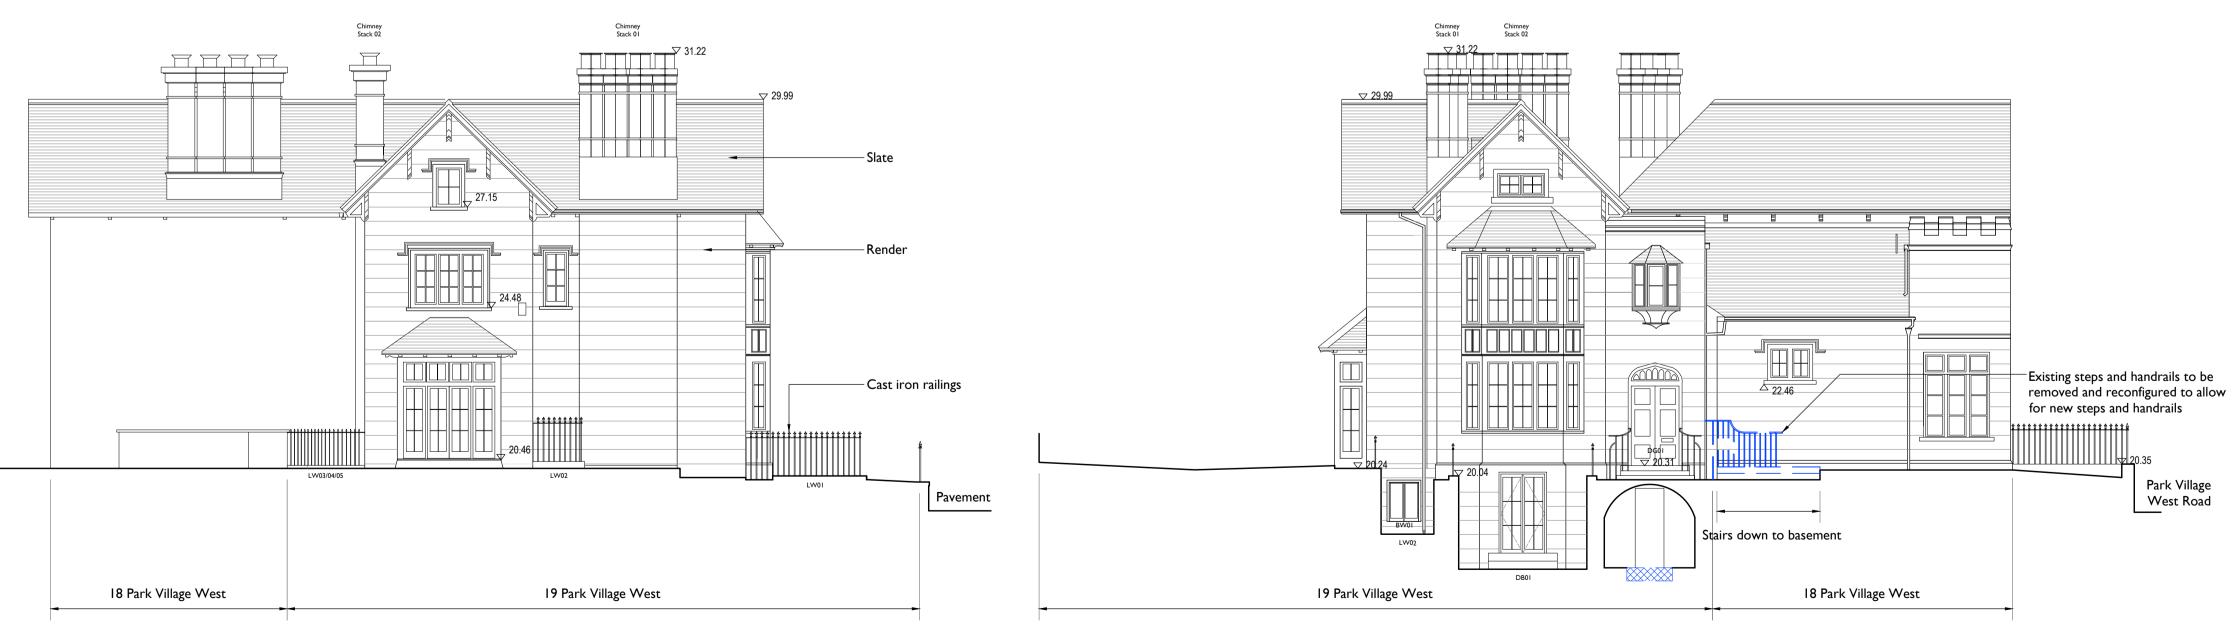

## NORTH EAST ELEVATION SHOWING PROPOSED REMOVALS

 $\sim$ 

- Hatched area not surveyed

| All dimensions are in millimeters unless noted otherwise.                                                               |                              |                                                        |
|-------------------------------------------------------------------------------------------------------------------------|------------------------------|--------------------------------------------------------|
| Purcell shall be notified in v                                                                                          | vriting of any discrepanc    | ies.                                                   |
| Key Plan<br>not to scale                                                                                                |                              |                                                        |
|                                                                                                                         |                              |                                                        |
| Key   Existing struct   Selement or Struct   PLANNING AI SUBMISSION Drawingas based on Survey Ltd. Drawing No: ALS6940. | ucture to be carefully remov | Anglia Land Surveys                                    |
|                                                                                                                         |                              |                                                        |
| 0 Im 2m 3m                                                                                                              | 4 m 5 m                      | 10 m                                                   |
| A 01/03/2016 C                                                                                                          | W PF                         | Amendments for LBC                                     |
|                                                                                                                         |                              |                                                        |
| First Issue 18 Dec 2015 C                                                                                               | W PF                         |                                                        |
|                                                                                                                         | WN CHECKED                   | DESCRIPTION                                            |
| CLIENT                                                                                                                  | Mr L & Mrs M Smith           |                                                        |
|                                                                                                                         |                              |                                                        |
| PROJECT                                                                                                                 | 19 Park Village West         |                                                        |
| DRAWING TITLE                                                                                                           | -                            | and First FIr Plan & S West<br>tions proposed removals |
| SIZE & SCALE                                                                                                            | AIL I:100                    |                                                        |
| DRAWING STATUS                                                                                                          | ISSUED FOR PLANNI            | NG                                                     |
| JOB NUMBER                                                                                                              | 236110                       |                                                        |
|                                                                                                                         | 150                          |                                                        |