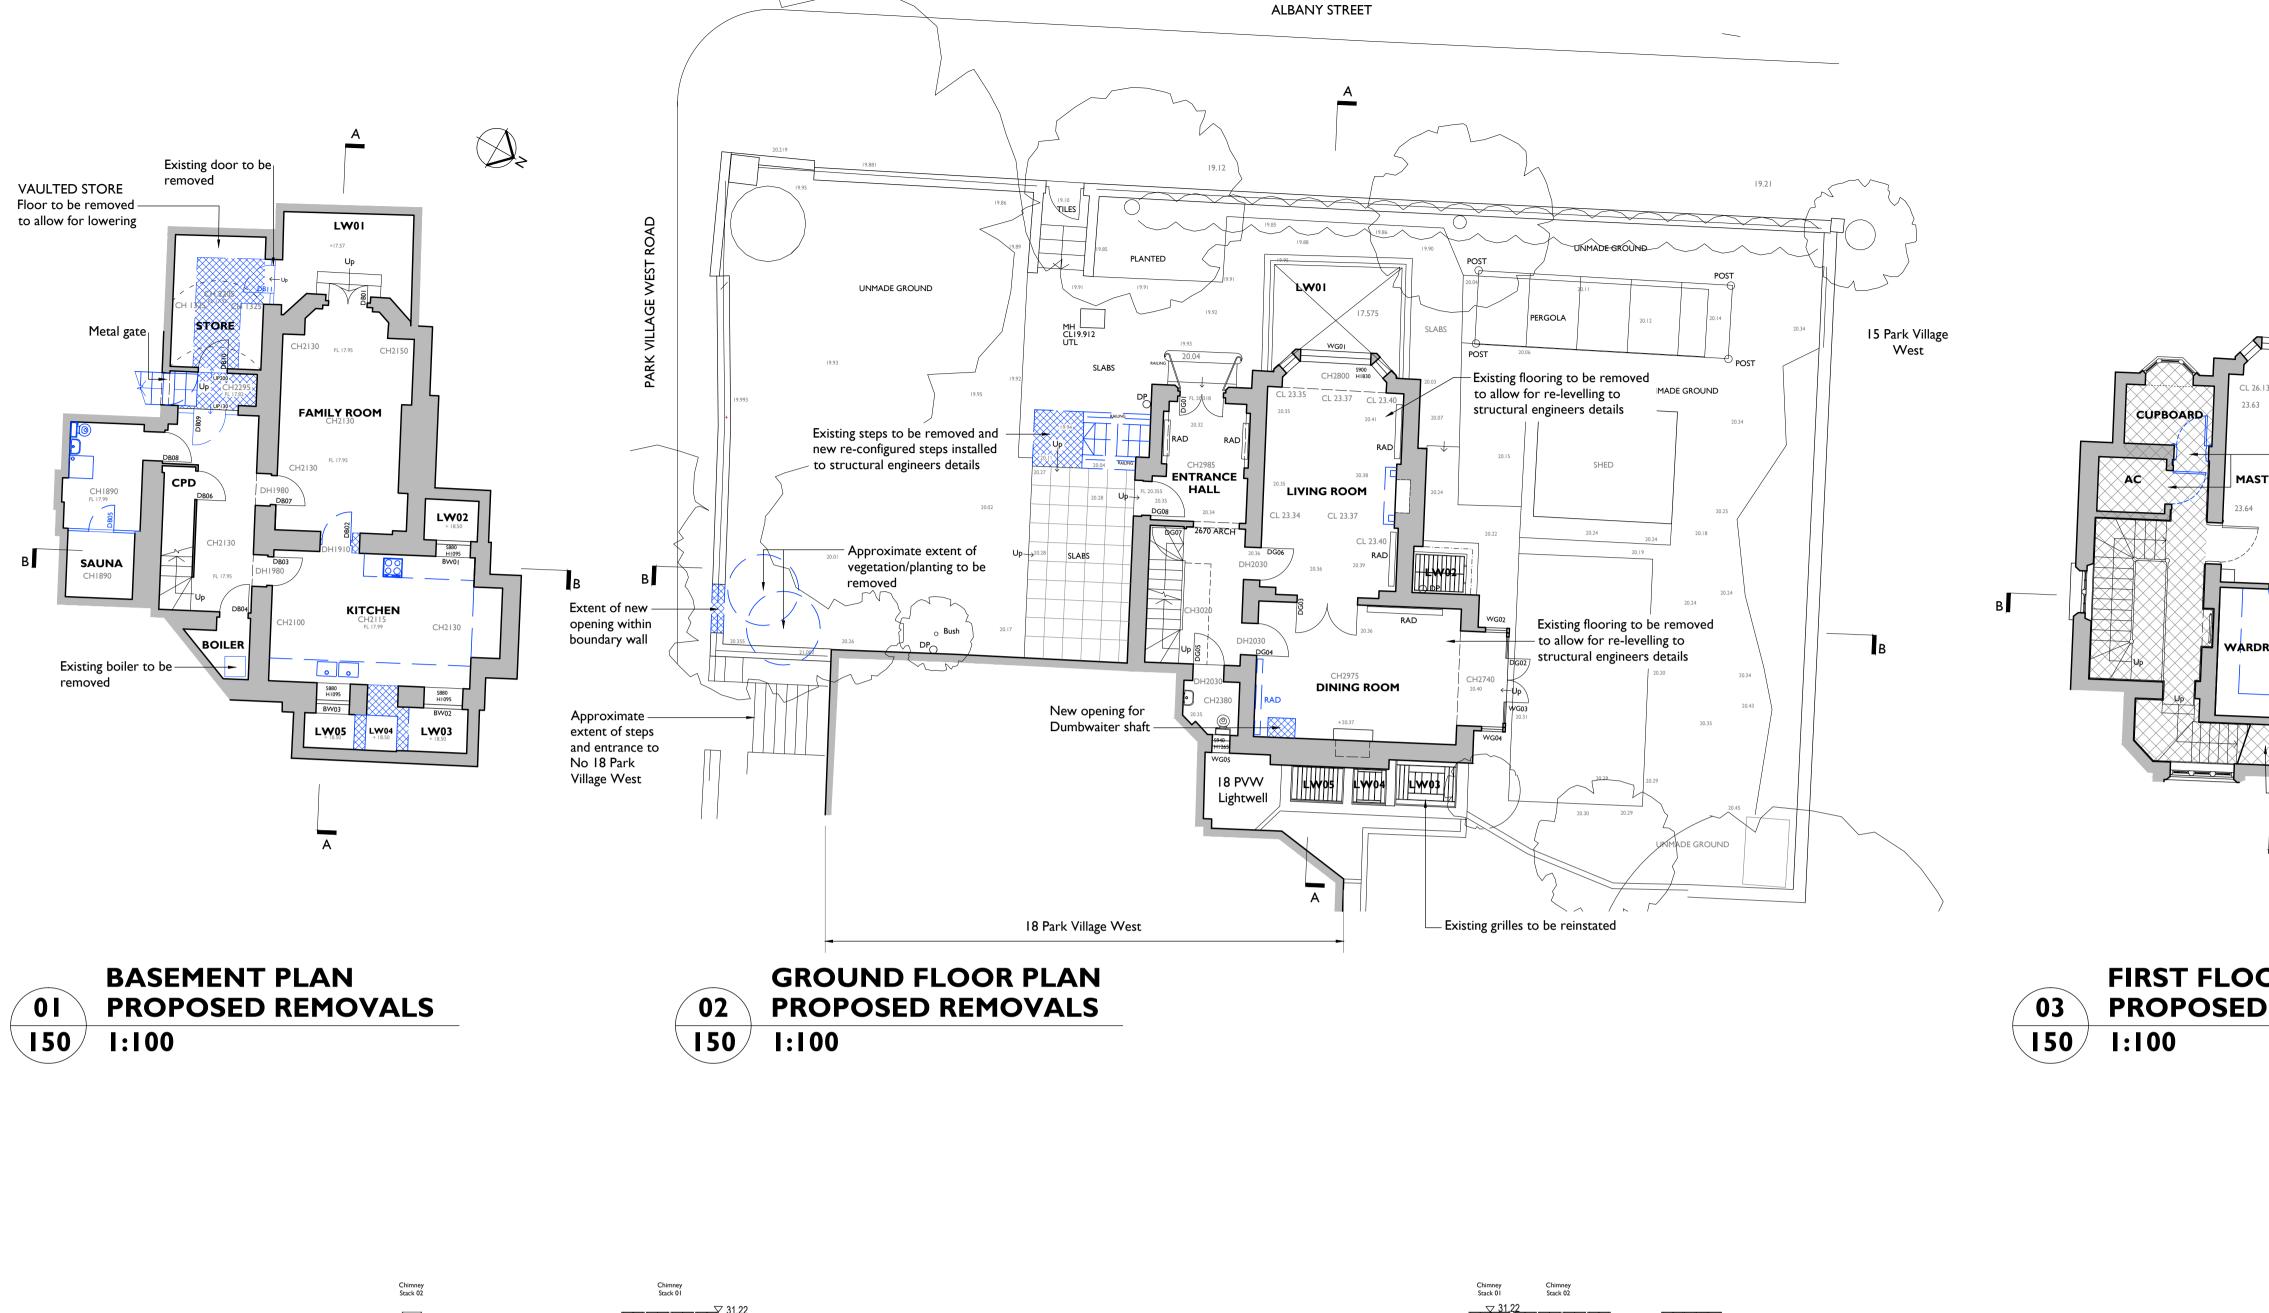

- Hatched area not surveyed

| All dimensions are in millimeters unless noted otherwise.                                                               |                              |                                                        |
|-------------------------------------------------------------------------------------------------------------------------|------------------------------|--------------------------------------------------------|
| Purcell shall be notified in v                                                                                          | vriting of any discrepanc    | ies.                                                   |
| Key Plan<br>not to scale                                                                                                |                              |                                                        |
|                                                                                                                         |                              |                                                        |
| Key   Existing struct   Selement or Struct   PLANNING AI SUBMISSION Drawingas based on Survey Ltd. Drawing No: ALS6940. | ucture to be carefully remov | Anglia Land Surveys                                    |
|                                                                                                                         |                              |                                                        |
| 0 Im 2m 3m                                                                                                              | 4 m 5 m                      | 10 m                                                   |
| A 01/03/2016 C                                                                                                          | W PF                         | Amendments for LBC                                     |
|                                                                                                                         |                              |                                                        |
| First Issue 18 Dec 2015 C                                                                                               | W PF                         |                                                        |
|                                                                                                                         | WN CHECKED                   | DESCRIPTION                                            |
| CLIENT                                                                                                                  | Mr L & Mrs M Smith           |                                                        |
|                                                                                                                         |                              |                                                        |
| PROJECT                                                                                                                 | 19 Park Village West         |                                                        |
| DRAWING TITLE                                                                                                           | -                            | and First FIr Plan & S West<br>tions proposed removals |
| SIZE & SCALE                                                                                                            | AIL I:100                    |                                                        |
| DRAWING STATUS                                                                                                          | ISSUED FOR PLANNI            | NG                                                     |
| JOB NUMBER                                                                                                              | 236110                       |                                                        |
|                                                                                                                         | 150                          |                                                        |