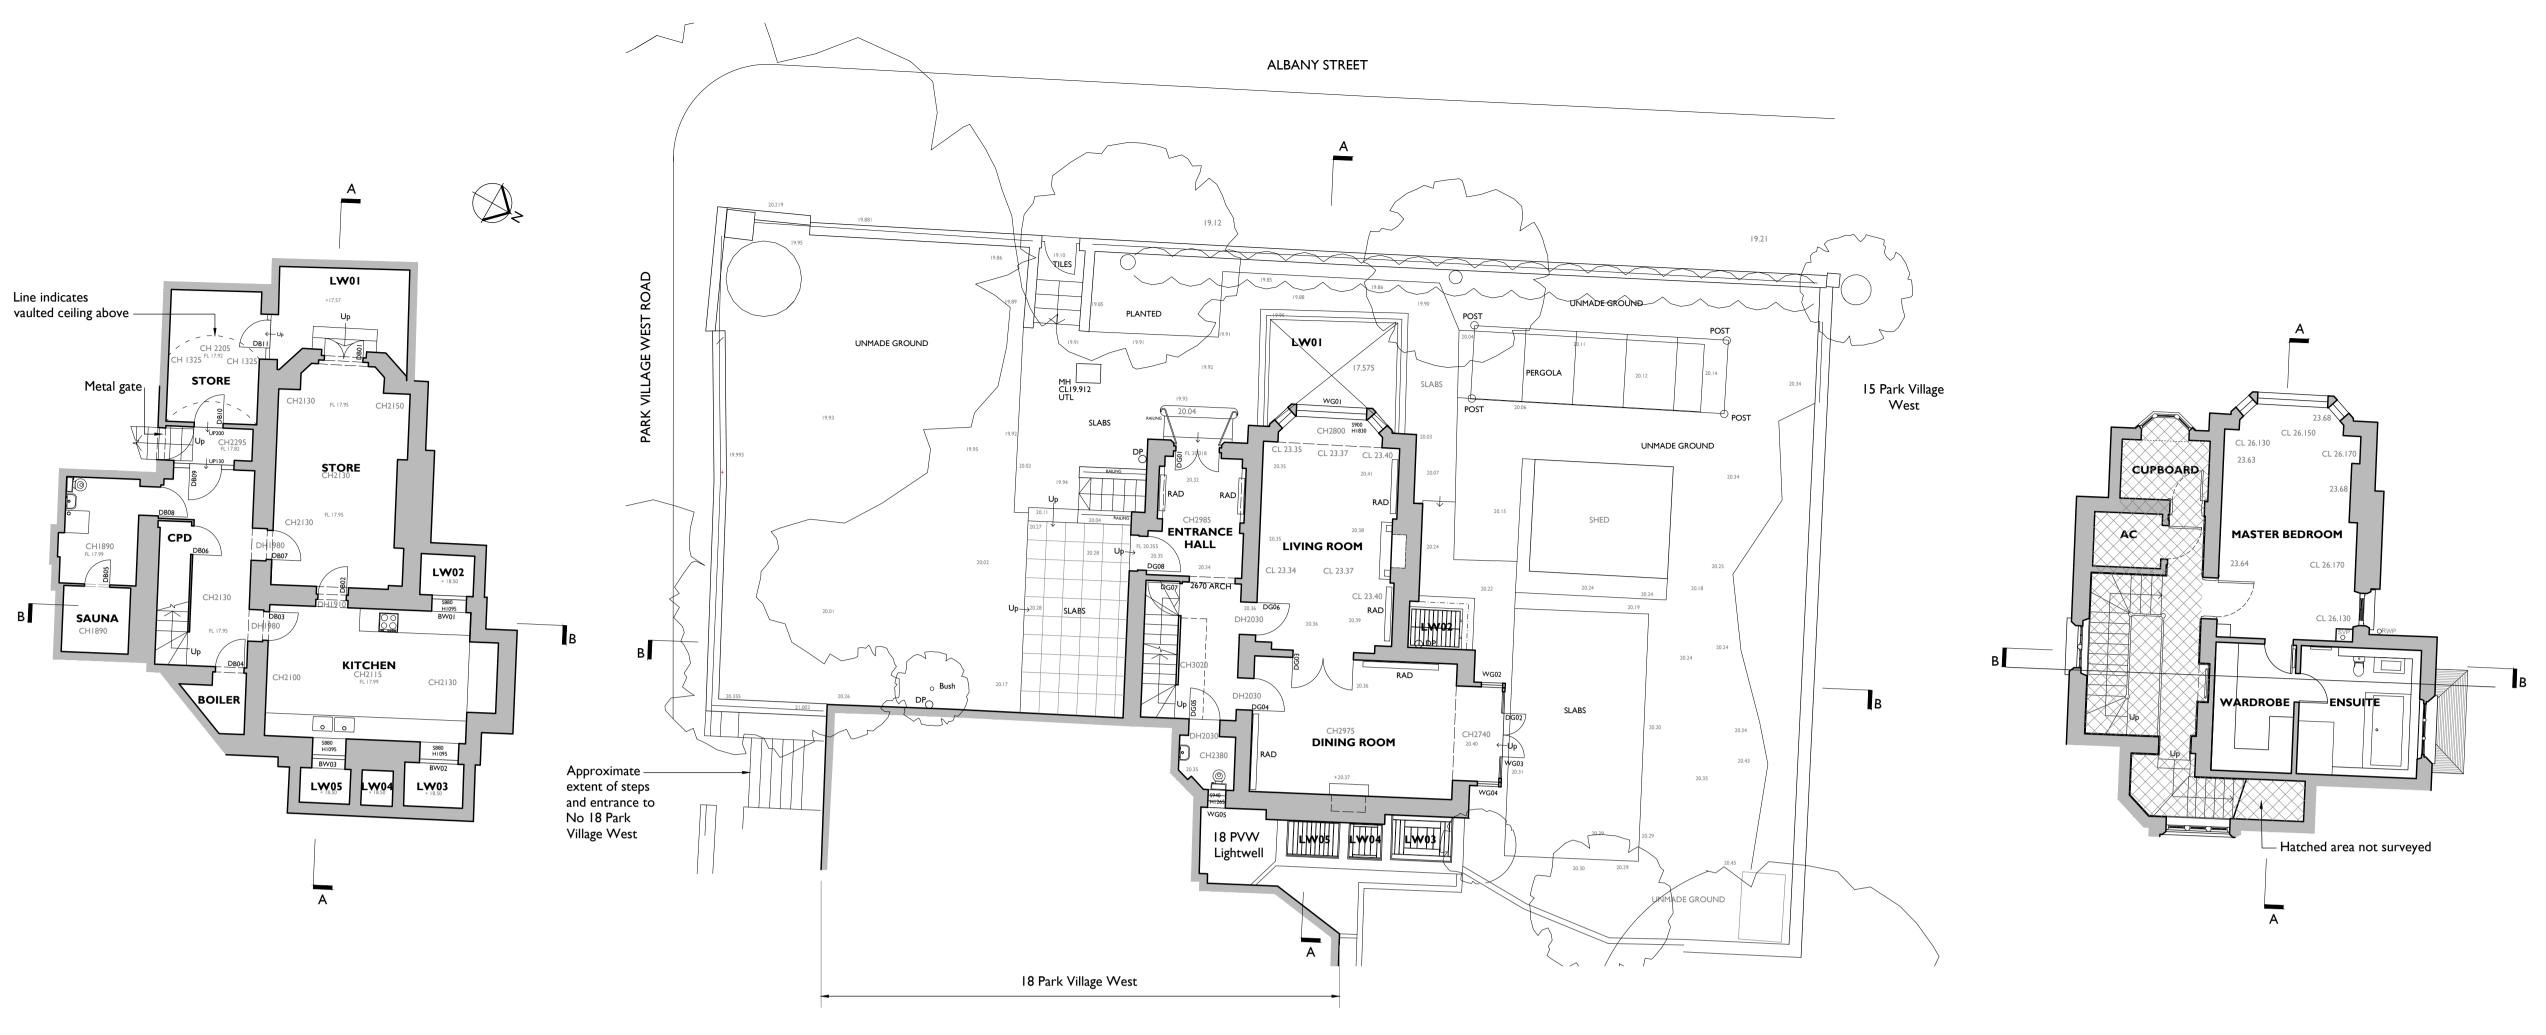

**GROUND FLOOR PLAN AS EXISTING** 

Slate
Slate
Slate

Render

Cast iron railings

Pavement

18 Park Village West

19 Park Village West

**\ | 0 |** /

## PLANNING APPLICATION SUBMISSION

FIRST FLOOR PLAN AS EXISTING

(101/

1:100

Drawingas based on Survey information provided by Anglia Land Surveys Ltd. Drawing No: ALS6940/50/01 - 07A Dated May 2015

St Mary's Hall, Rawstorn Road, Essex, CO3 3JH , T:+44[0]1206 244844, E:colchester@purcelluk.com

Existing structure

Note

Trees and vegetation in garden omitted for clarity