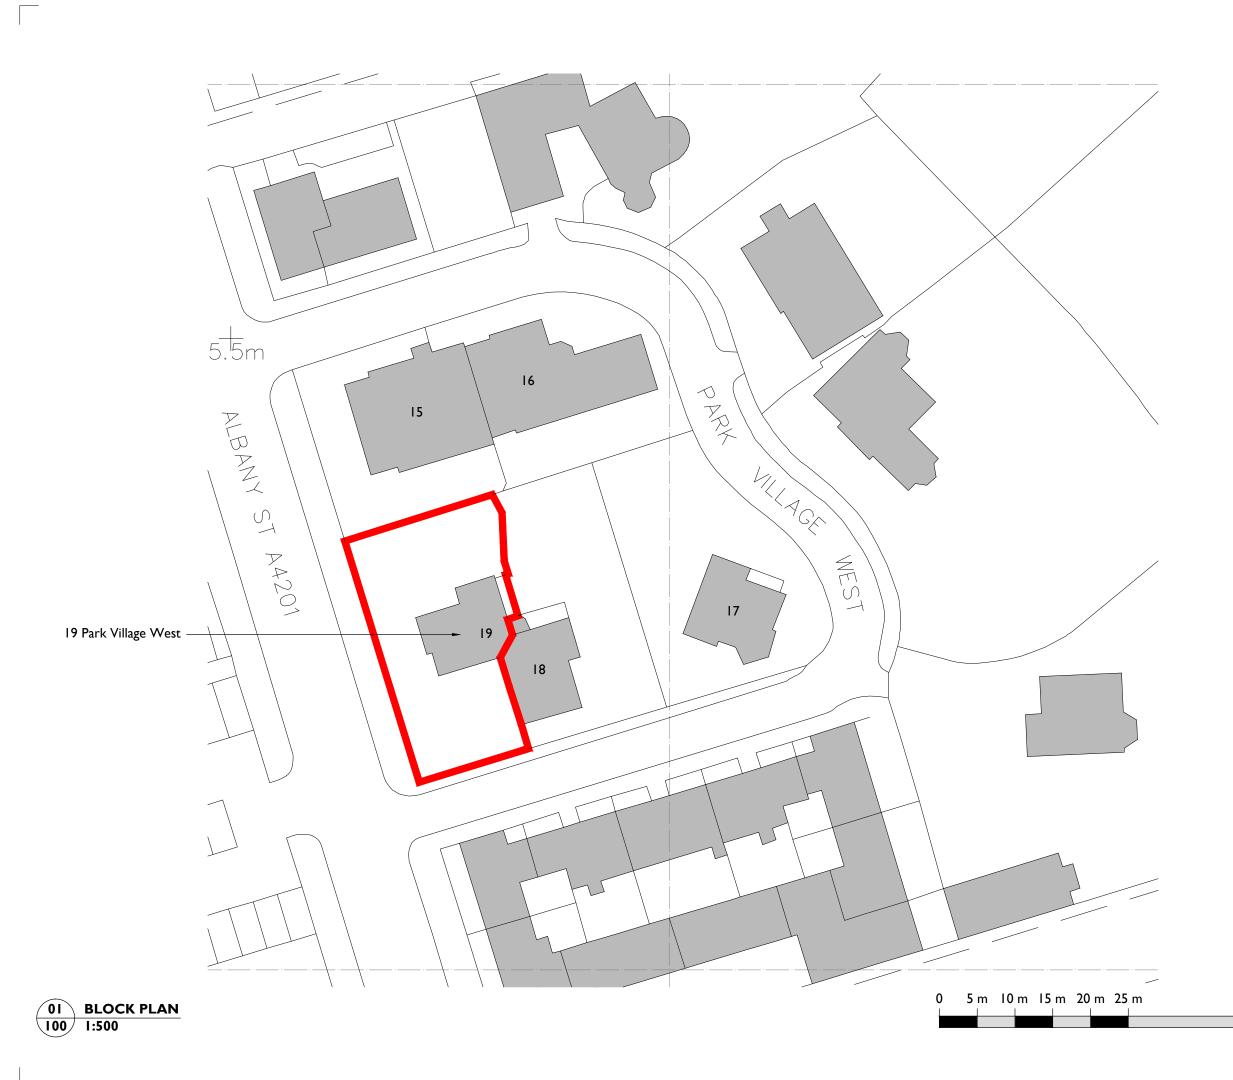

## Ordnance Survey © Crown Copyright 2010. All rights reserved. Licence number 100020449

| First Issue 18 Dec 2015 C | W PF                 |             |
|---------------------------|----------------------|-------------|
| ISSUE DATE DRA            | AWN CHECKED          | DESCRIPTION |
| CLIENT                    | Mr L & Mrs M Smith   |             |
| PROJECT                   | 19 Park Village West |             |
| DRAWING TITLE             | Block Plan           |             |
| SIZE & SCALE              | A3L I:500            |             |
| DRAWING STATUS            | ISSUED FOR PLANNING  |             |
| JOB NUMBER                | 236110               |             |
| DRAWING NO.               | 100                  |             |
| REVISION                  | -                    | PURCELL     |