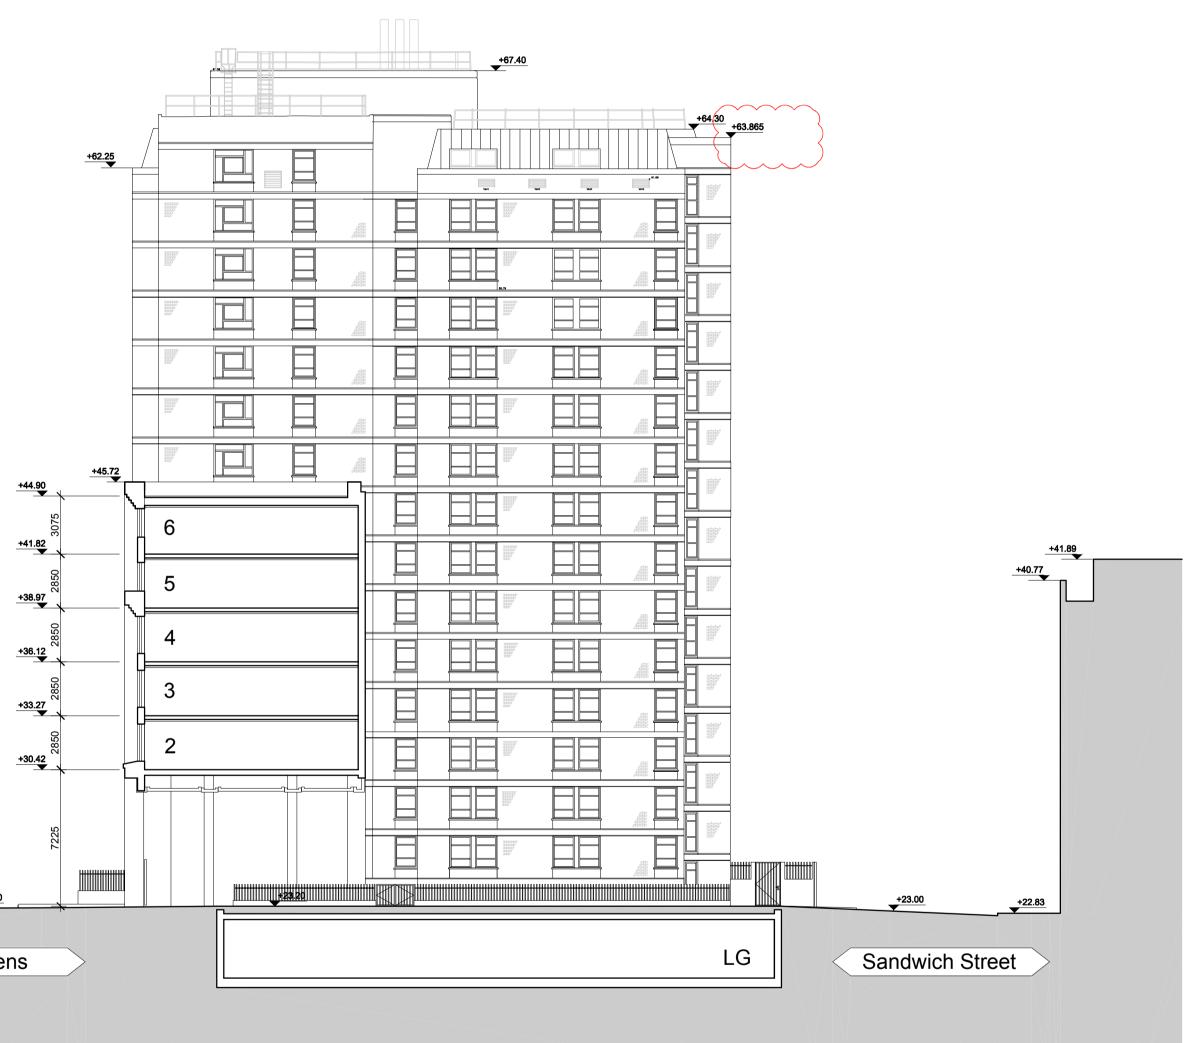

KEY PLAN

+23.16 +23.07 +23.10

Cartwright Gardens

| No.                                                                                                            | Date        | Comment                 |                              |           | Drawn           | Chk'd |
|----------------------------------------------------------------------------------------------------------------|-------------|-------------------------|------------------------------|-----------|-----------------|-------|
| Rev                                                                                                            | isions      |                         |                              |           |                 |       |
|                                                                                                                |             |                         |                              |           |                 |       |
| PLANNING                                                                                                       |             |                         |                              |           |                 |       |
| tp bennett                                                                                                     |             |                         |                              |           |                 |       |
| architecture                                                                                                   |             |                         |                              |           |                 |       |
| interiors                                                                                                      |             |                         |                              |           |                 |       |
| planning                                                                                                       |             |                         |                              |           |                 |       |
| One America Street London SE1 ONE UK +44 (0) 20 7208 2000 www.tpbennett.com   London Moscow Abu Dhabi New York |             |                         |                              |           |                 |       |
| Project                                                                                                        |             |                         |                              |           |                 |       |
| Proposed                                                                                                       |             |                         |                              |           |                 |       |
| University of London                                                                                           |             |                         |                              |           |                 |       |
| Cartwright Gardens, London                                                                                     |             |                         |                              |           |                 |       |
| Drawing Title                                                                                                  |             |                         |                              |           |                 |       |
| Proposed Service Road Elevation                                                                                |             |                         |                              |           |                 |       |
|                                                                                                                |             |                         |                              |           |                 |       |
|                                                                                                                |             |                         |                              |           |                 |       |
| Dra<br>SM                                                                                                      |             | <b>Date</b><br>09.11.12 | Scale @ A1/A3<br>1:200/1:400 | Alt. Ref. |                 |       |
| tp b                                                                                                           | ennett Proj | ect No.                 | Drawing Numbe                | r         | Re              | v     |
| A10417                                                                                                         |             |                         | D 0204                       |           | P6 <sub>©</sub> |       |
|                                                                                                                |             |                         |                              |           |                 |       |

P6 02.03.16 Hughes Parry Tower parapet raised from 63.590 to 63.865

P5 27.03.24 revision tags and change log added

P1 15.03.13 FOR PLANNING

P4 26.03.14 REGULARIZATION ISSUE - refer to change log

P2 10.04.13 REVISED IN LINE WITH CASE OFFICER COMMENTS