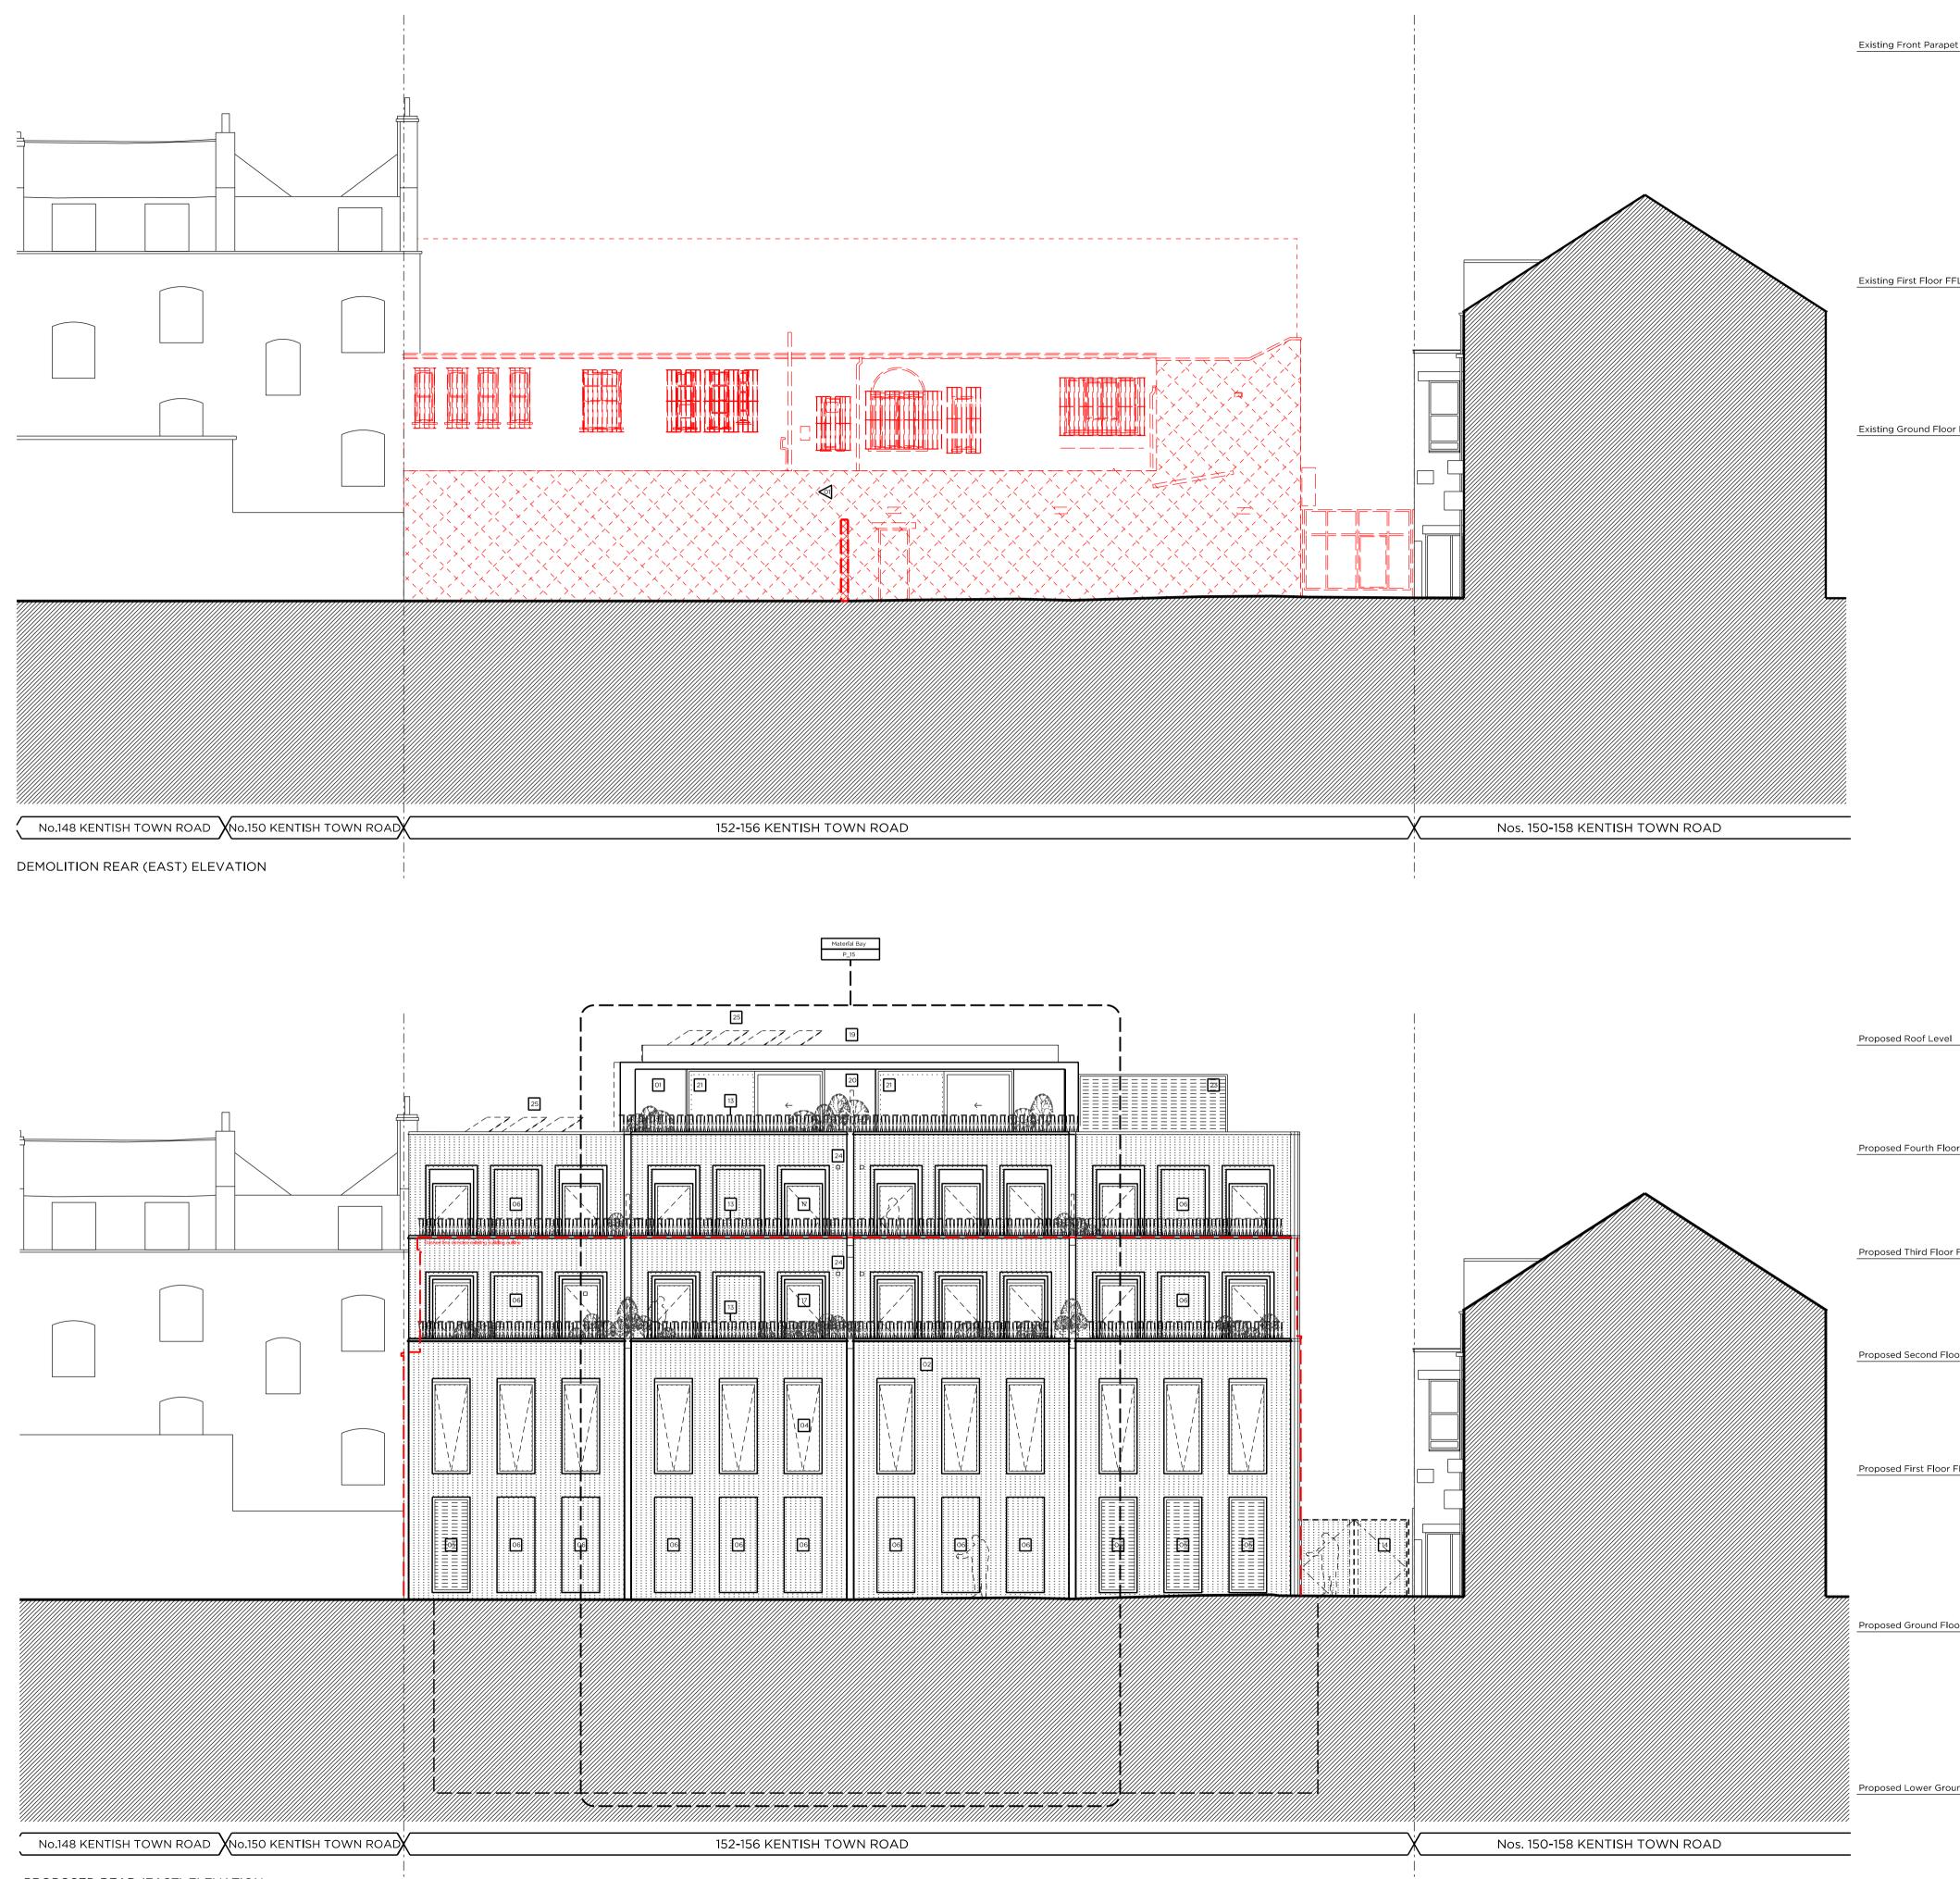

PROPOSED REAR (EAST) ELEVATION

|                    | Π     | Site Plan @ 1: 2000                                                                                                                         |
|--------------------|-------|---------------------------------------------------------------------------------------------------------------------------------------------|
| ont Parapet Height | 41.8m | Prince of Wales Road                                                                                                                        |
|                    |       | Demolition & Proposed Key:                                                                                                                  |
| st Floor FFL       | 35.0m | Existing structure/<br>ground<br>Hatch denotes proposed<br>removal of existing<br>structure in elevation<br>Existing Rubber floor<br>finish |
|                    |       | Existing Tile floor finish Proposed Key:                                                                                                    |
|                    |       | Proposed structure.                                                                                                                         |
| ound Floor FFL     | 30.8m | Proposed paving slabs.                                                                                                                      |
|                    |       | Demolition Notes:                                                                                                                           |
|                    |       | Existing building to be demolished.                                                                                                         |
|                    |       | Proposed basement excavation                                                                                                                |
|                    |       | Proposed Notes:                                                                                                                             |
|                    |       | 01 Portland stone cladding. Please refer to P_14                                                                                            |
|                    |       | 02 Brickwork. Please refer to P_14 & _15 Propos                                                                                             |
|                    |       | 03 Double-glazed, anodised aluminium framed (                                                                                               |
|                    |       | 04 Double-glazed, anodised aluminium, restricte                                                                                             |
|                    |       | 05 Louvered and vented screen in powdered co                                                                                                |
|                    |       | 07 Double-glazed, anodised aluminium framed of drawn to elevation.                                                                          |
|                    |       | 08 Basement structure. Please refer to strucural                                                                                            |
|                    |       | 09 Residential core not accessible at this level                                                                                            |
|                    |       | 10 Dashed lines denote indicative office layouts                                                                                            |
|                    |       | 11 Lift overrun                                                                                                                             |
|                    |       | 12 Fixed trough planter                                                                                                                     |
|                    |       | 13 Metal balustrade. P_14 & _15 Proposed Front                                                                                              |
|                    |       | 14 Access gate                                                                                                                              |
|                    |       | 15 Sedum roof                                                                                                                               |
|                    |       | 16 Proposed Bat Boxes<br>17 Double-glazed, anodised aluminium framed (                                                                      |
|                    |       | 17 Double-glazed, anodised aluminium framed (                                                                                               |

Line denotes removal of existing structure

Line denotes removal of existing structure

> emoval of existing tructure in section

Existing Carpet floc