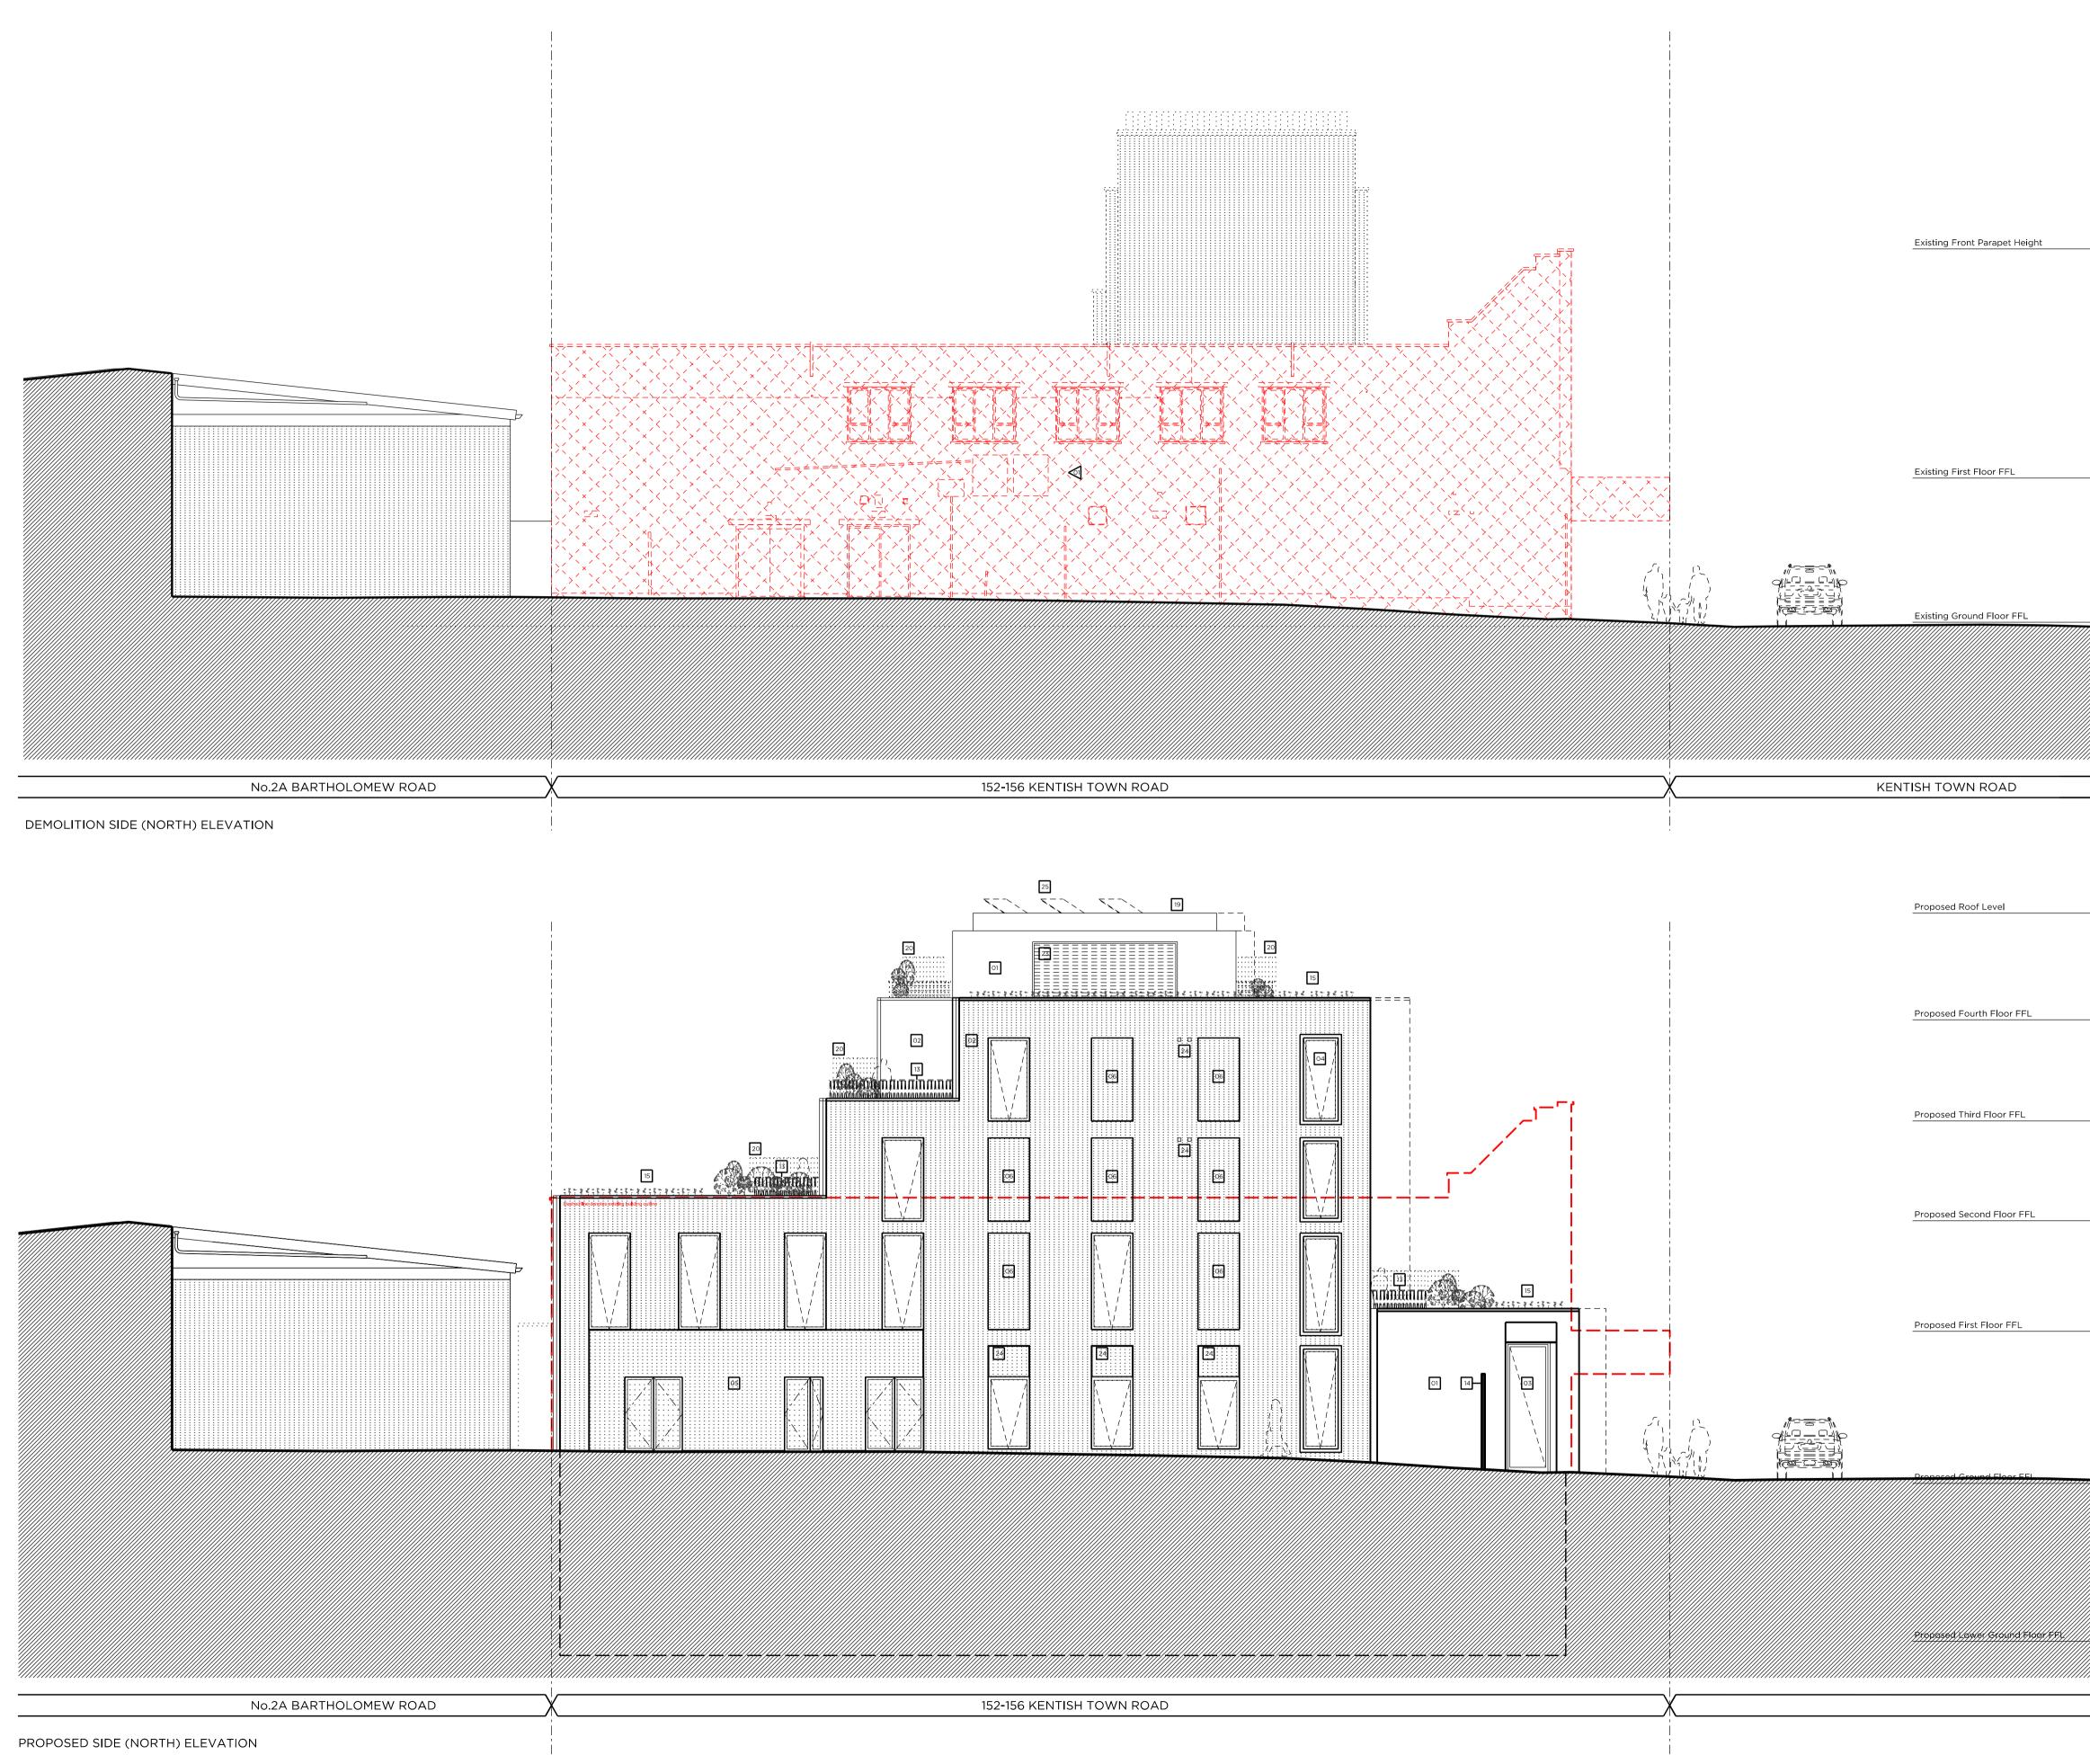

| Prince of                            | an @ 1: 2000                                                                                                                                                                                                                                                                                                                                                                                                           |
|--------------------------------------|------------------------------------------------------------------------------------------------------------------------------------------------------------------------------------------------------------------------------------------------------------------------------------------------------------------------------------------------------------------------------------------------------------------------|
|                                      | Existing structure/ Line denotes removal of existing structure   Hatch denotes proposed removal of existing structure Line denotes removal of existing structure   Hatch denotes proposed removal of existing structure Line denotes removal of existing structure   Existing Rubber floor finish Existing Tile floor finish   Existing Tile floor finish Existing Carpet floor floor                                  |
|                                      | Proposed structure. 222222   Proposed structure. 222222   Proposed paving slabs. Proposed sedum.   Proposed brick. E = = =   Proposed brick. E = = =   Proposed attenuated louvers.   Ition Notes:                                                                                                                                                                                                                     |
| 7 ₩<br>Propos<br>01 ₽<br>02 ₽<br>03  | Existing building to be demolished.<br>Proposed basement excavation<br>Sed Notes:<br>Portland stone cladding. Please refer to P_14 & _15 Proposed Front Material Elevations<br>Sinckwork. Please refer to P_14 & _15 Proposed Front Material Elevations<br>Double-glazed, anodised aluminium framed doors to glass curtain wailing<br>Double-glazed, anodised aluminium, restricted tilt, framed windows to elevation. |
| я 60<br>67 0<br>88 8<br>9 80<br>9 10 | ouvered and vented screen in powdered coated aluminium, Acoustically attenuated as required<br>Rebated brickwork<br>Double-glazed, anodised aluminium framed doors, Juliet balcony and associated metal balustrade as<br>Reservent Selevation.<br>Residential core not accessible at this level<br>Dashed lines denote indicative office layouts                                                                       |
| 12 F<br>13 M<br>14 A<br>15 S<br>16 P | Fixed trough planter<br>Actal balustrade. P_14 & _15 Proposed Front Material Elevations<br>Access gate<br>Bedum roof<br>Proposed Bat Boxes<br>Double-glazed, anodised aluminium framed doors to elevation                                                                                                                                                                                                              |
| 19 F<br>20 T<br>21 D<br>22 P         | Double-glazed, anodised aluminium, restricted tilt, framed window<br>Flat Roof<br>Fimber privacy screen<br>Double-glazed, anodised aluminium sliding doors<br>Proposed retractable canvas awnings<br>Acoustically attenuated plant enclosure                                                                                                                                                                           |
|                                      | /ent<br>Refer to Sustainability Statement by Cundall for size & quantity of PV's                                                                                                                                                                                                                                                                                                                                       |