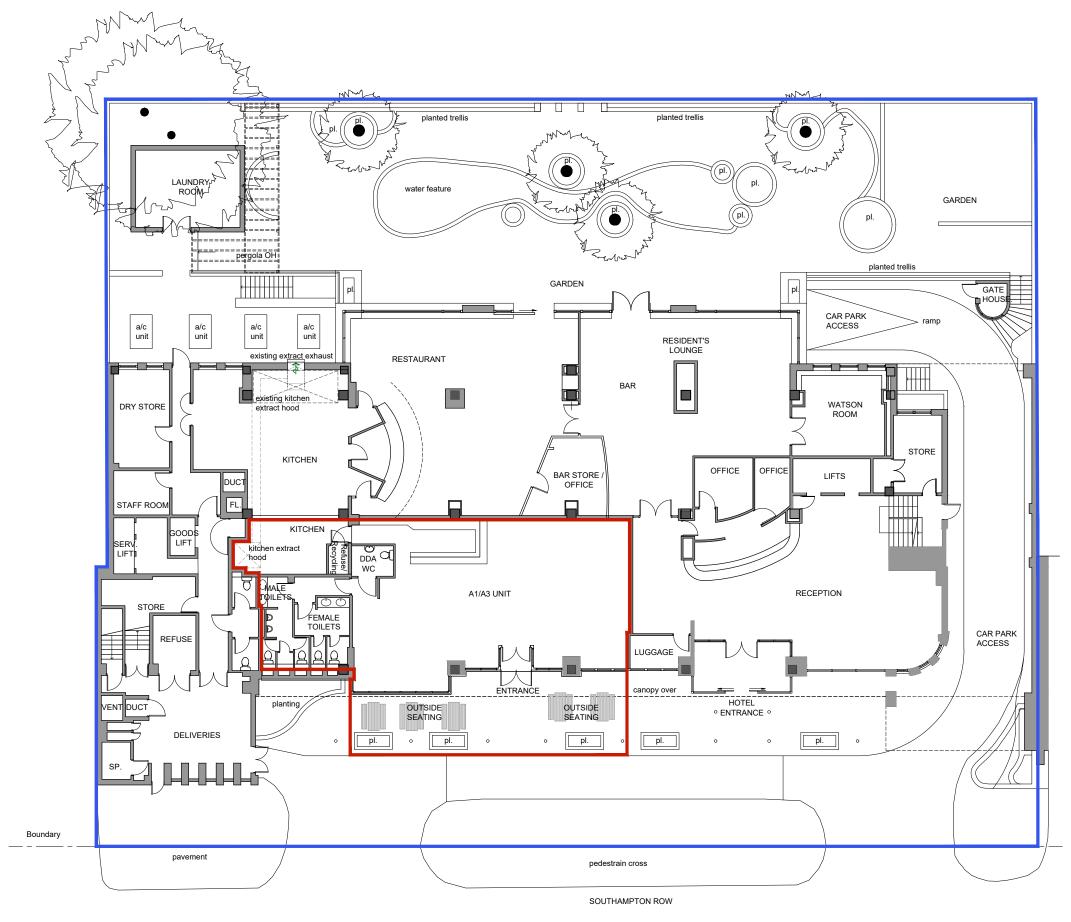

## PROPOSED

(1) GROUND FLOOR PLAN Scale: 1:100 @A1

This drawing must not be reproduced without permission. Do not scale from drawing. Contractor to check all dimensions on site Report discrepancies to the architect.

LEGEND

SITE BOUNDARY

CHANGE OF USE DEMISE

MECHANICAL EXTRACT

02 18.02.2015RvW

\* Revise DDA toilet
\* Add refuse area
\* Add outdoor seating
01 15.02.2015RvW

 01
 15.02.2015RvW

 \* Update notes & add new extract duct and hood.
 00

 00
 05.02.16 WHL

 \* ISSUED FOR COMMENT
 \*

rev amendments date by

THE BEDFORD HOTEL 83-98 SOUTHAMPTON ROW LONDON WC1B 4HD

Drawing Title
PROPOSED

PROPOSED GROUND FLOOR PLAN

| Drawing Status                         |            |
|----------------------------------------|------------|
| PLANNING                               |            |
| Date Drawn by                          |            |
| 02.02.16                               | 6 WHL      |
| Scale                                  |            |
| A1 @ 1:100                             | A3 @ 1:200 |
| Drawing No.                            | Rev        |
| 12C7.LO.102 04                         |            |
| Cad File                               |            |
| 12C7.LO.102 (GR)                       |            |
| © IPA Architects: All rights reserved. |            |