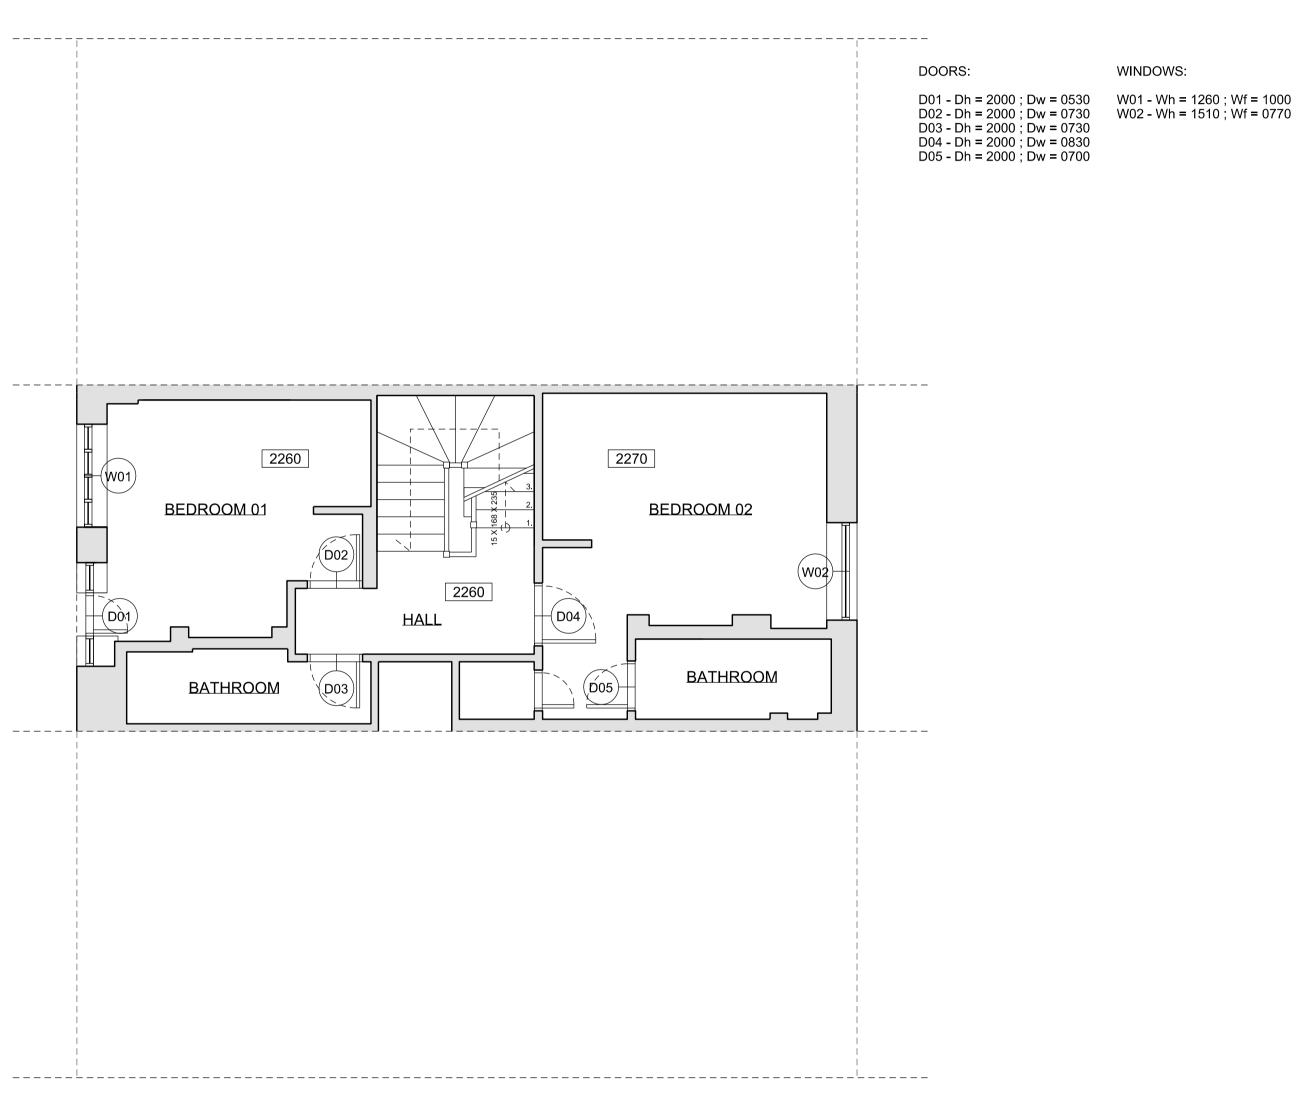

1 LOFT PLAN PROPOSAL

0 1m 5m 10m

Written dimensions to be taken in preferences to scaled dimensions. The Contractor is responsible for checking all dimensions before work starts.

All work is to be carried out to the requirements, and to the satisfaction of the Local Authority.

These drawings are for planning purposes only

Any discrepancies to be brought to the attention of 4D Planning Consultants immediately.

| Rev | Date | Description | by | chk |
|-----|------|-------------|----|-----|
|     |      |             |    |     |
|     |      |             |    |     |
|     |      |             |    |     |
|     |      |             |    |     |
|     |      |             |    |     |

Client

Andrew Jennings

Proje

Flat 3, 190 Drury Lane London WC2B 5QD

Title

Loft Plan Proposal

| Date November 2015  |     |
|---------------------|-----|
| Scale: 1:100 @ A3   | Г   |
| Drawing No. A-0L-01 | Rev |
|                     |     |
|                     |     |
|                     |     |