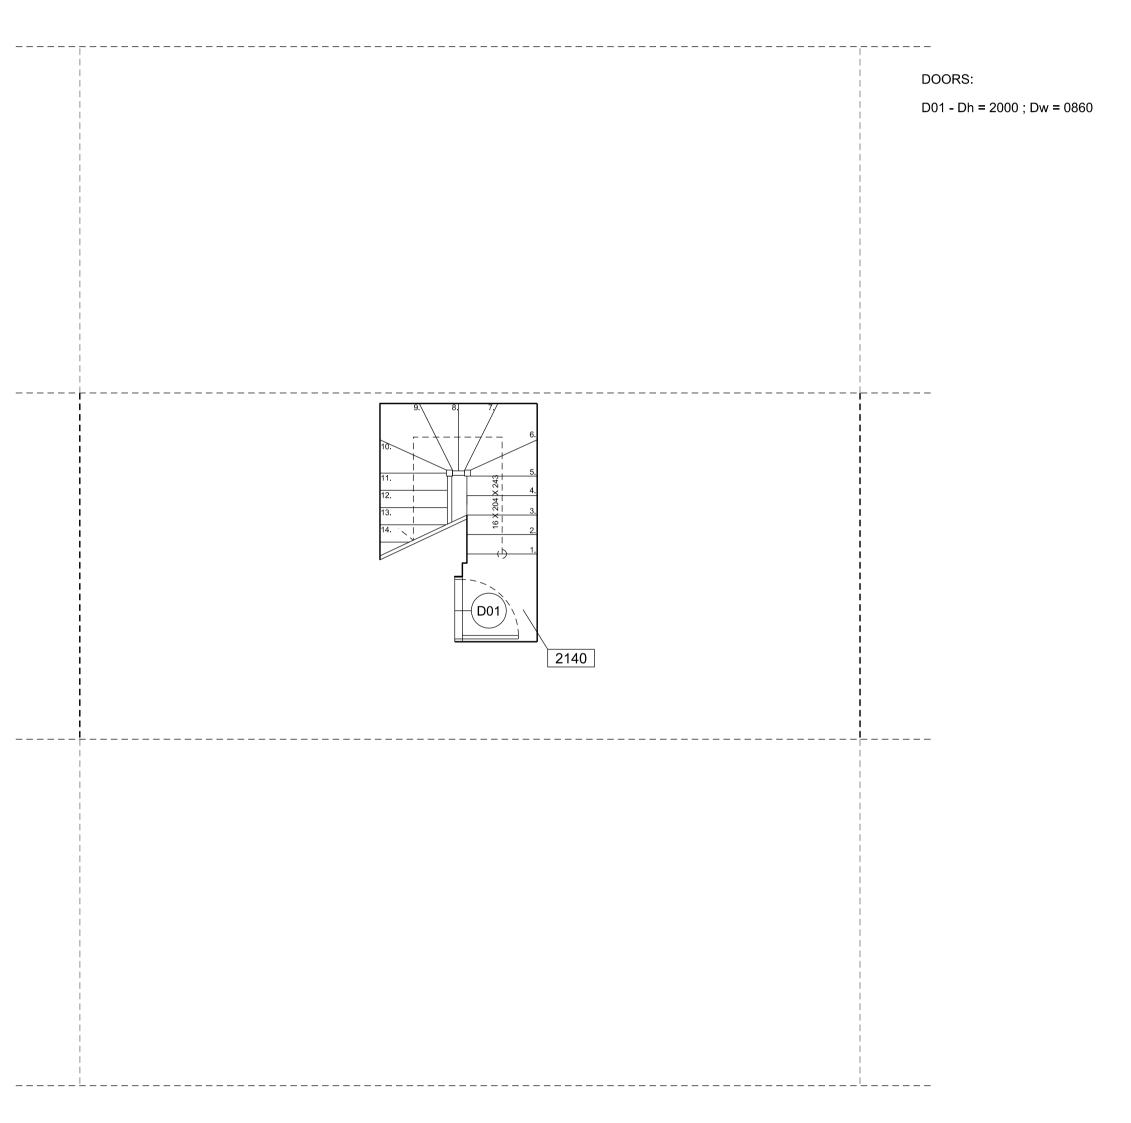

1 EXISTING / DEMOLITION LOFT PLAN

0 1m 5m 10m

Written dimensions to be taken in preferences to scaled dimensions. The Contractor is responsible for checking all dimensions before work starts.

All work is to be carried out to the requirements, and to the satisfaction of the Local Authority.

These drawings are for planning purposes only

Any discrepancies to be brought to the attention of 4D Planning Consultants immediately.

| Rev | Date | Description | by | chk |
|-----|------|-------------|----|-----|
|     |      |             |    |     |
|     |      |             |    |     |
|     |      |             |    |     |
|     |      |             |    |     |
|     |      |             |    |     |

www.GetMePlanning.com®

Client

**Andrew Jennings** 

Proje

Flat 3, 190 Drury Lane London WC2B 5QD

Tit

Existing / Demolition Loft Plan

| Date    | November 2015 | F   |
|---------|---------------|-----|
| Scale:  | 1:100 @ A3    | Г   |
| Drawing | g No. A-0L-00 | Rev |
|         |               |     |
|         |               |     |
|         |               |     |