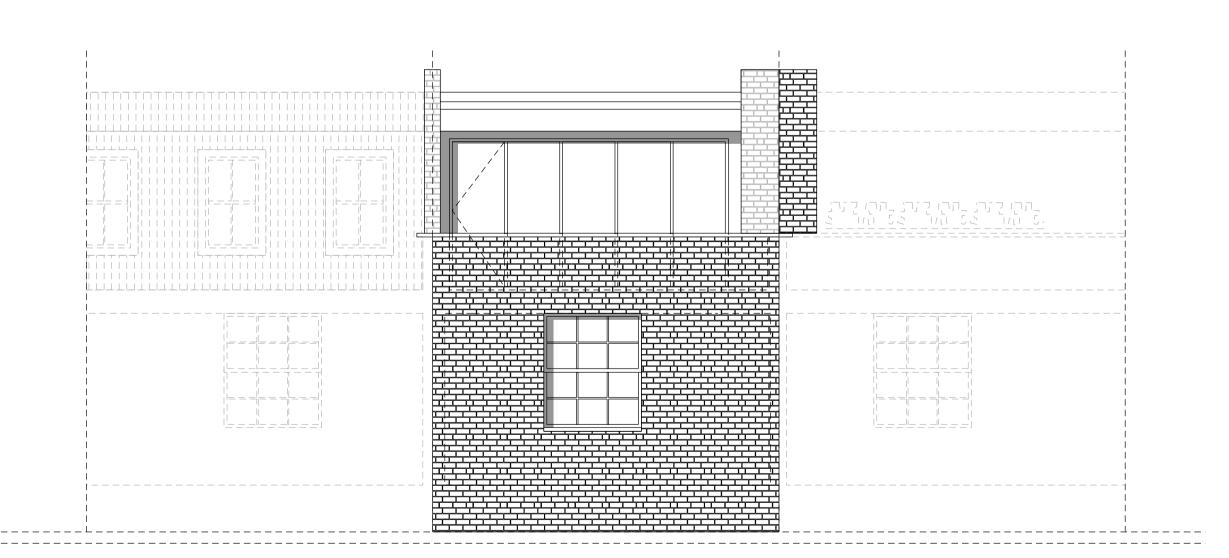

Client

**Andrew Jennings** 

Proje

Flat 3, 190 Drury Lane London WC2B 5QD

Tit

Existing Rear / Side Elevations

| Date November 2015  | П   |
|---------------------|-----|
| Scale: 1:100 @ A3   | Г   |
| Drawing No. A-76-00 | Rev |
|                     |     |
|                     |     |
|                     |     |