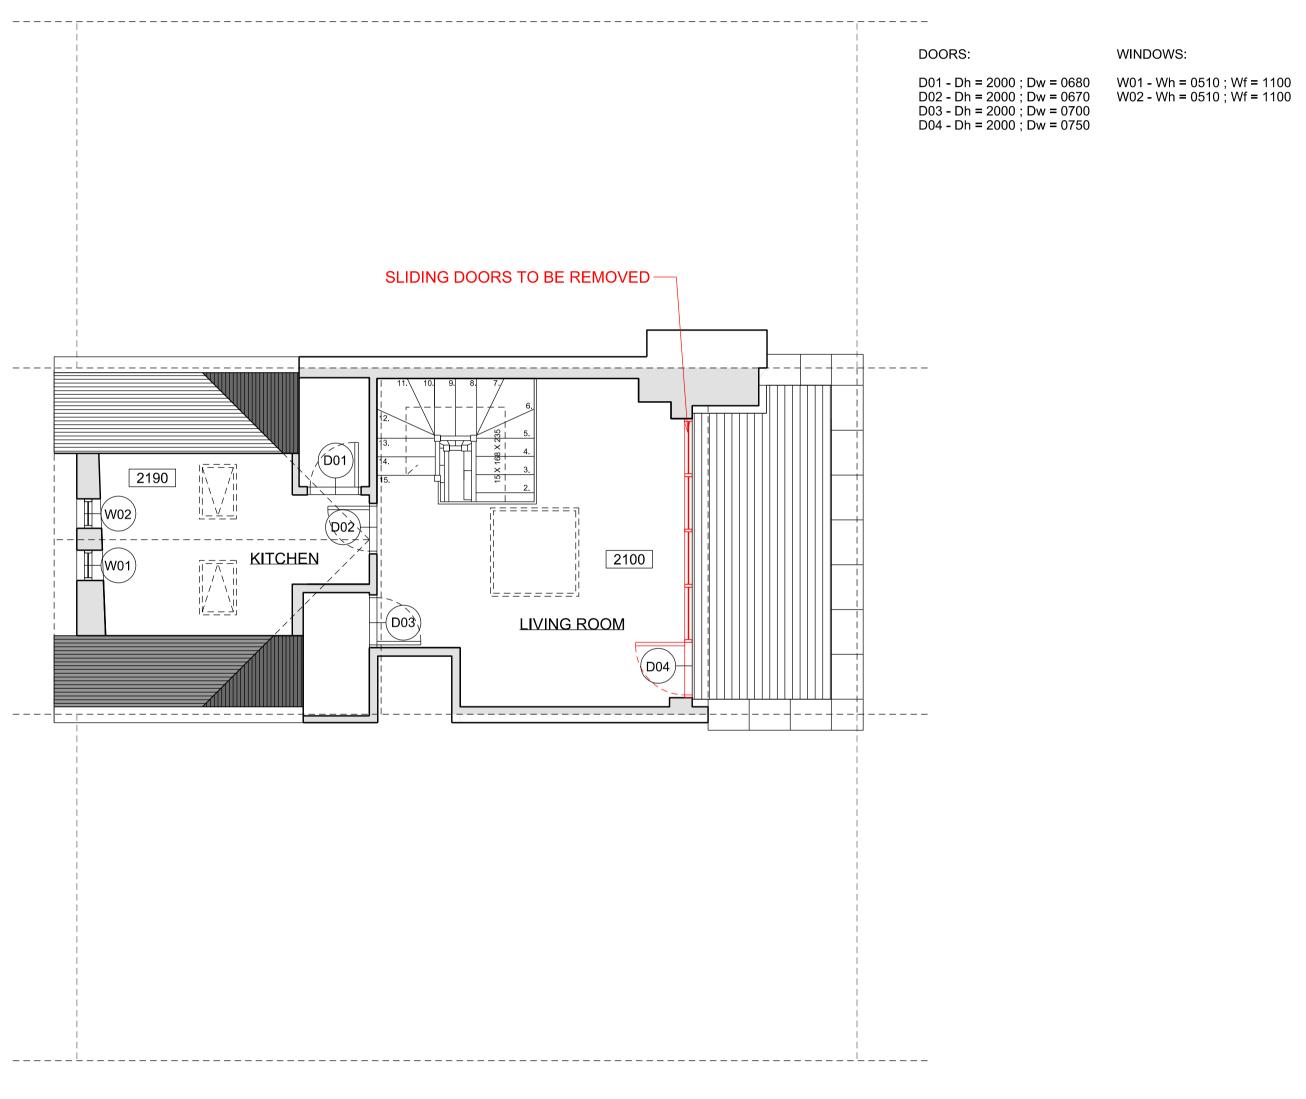

1 EXISTING THIRD FLOOR PLAN

0 1m 5m 10m

Written dimensions to be taken in preferences to scaled dimensions. The Contractor is responsible for checking all dimensions before work starts.

All work is to be carried out to the requirements, and to the satisfaction of the Local Authority.

These drawings are for planning purposes only

Any discrepancies to be brought to the attention of 4D Planning Consultants immediately.

| Rev | Date | Description | by | chk |
|-----|------|-------------|----|-----|
|     |      |             |    |     |
|     |      |             |    |     |
|     |      |             |    |     |
|     |      |             |    |     |
|     |      |             |    |     |

Client

**Andrew Jennings** 

Proje

Flat 3, 190 Drury Lane London WC2B 5QD

Title

Existing Third Floor Plan

| Date November 2015  | П   |
|---------------------|-----|
| Scale: 1:100 @ A3   | Г   |
| Drawing No. A-03-00 | Rev |
|                     |     |
|                     |     |
|                     |     |