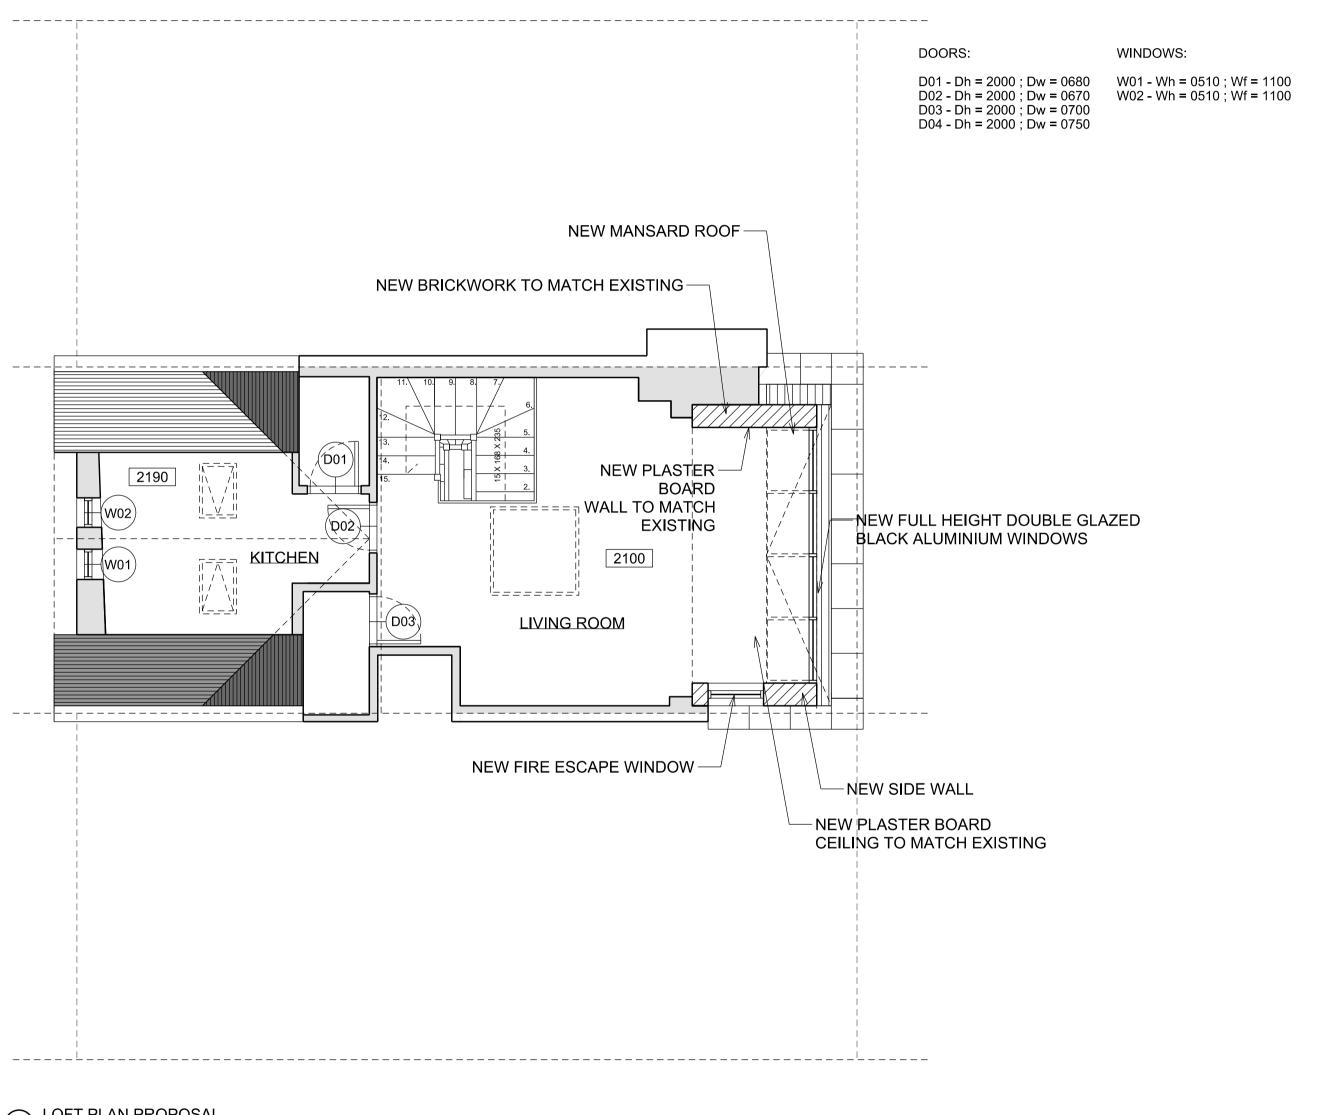

1 LOFT PLAN PROPOSAL

0 1m 5m 10m

Written dimensions to be taken in preferences to scaled dimensions. The Contractor is responsible for checking all dimensions before work starts.

All work is to be carried out to the requirements, and to the satisfaction of the Local Authority.

These drawings are for planning purposes only

Any discrepancies to be brought to the attention of 4D Planning Consultants immediately.

| Rev | Date | Description | by | chk |
|-----|------|-------------|----|-----|
|     |      |             |    |     |
|     |      |             |    |     |
|     |      |             |    |     |
|     |      |             |    |     |
|     |      |             |    |     |

Client

Andrew Jennings

Proje

Flat 3, 190 Drury Lane London WC2B 5QD

Title

Loft Plan Proposal

| Date November 2015  |     |
|---------------------|-----|
| Scale: 1:100 @ A3   | Г   |
| Drawing No. A-0L-01 | Rev |
|                     |     |
|                     |     |
|                     |     |