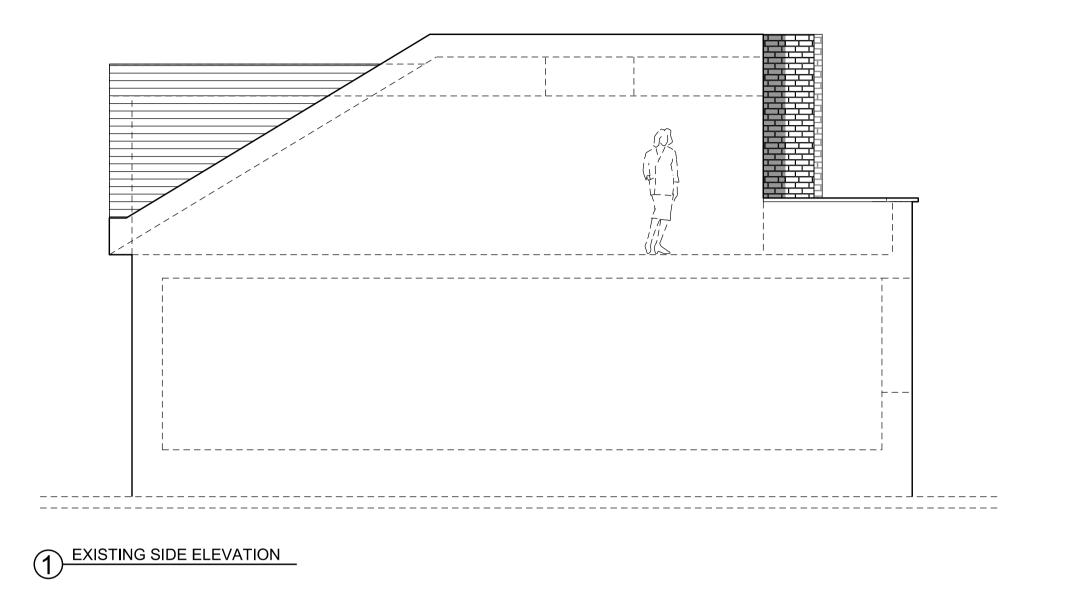

2 EXISTING REAR ELEVATION

0 1m 5m 10m

Written dimensions to be taken in preferences to scaled dimensions. The Contractor is responsible for checking all dimensions before work starts.

All work is to be carried out to the requirements, and to the satisfaction of the Local Authority.

These drawings are for planning purposes only

Any discrepancies to be brought to the attention of 4D Planning Consultants immediately.

| Rev | Date | Description | by | chk |
|-----|------|-------------|----|-----|
|     |      |             |    |     |
|     |      |             |    |     |
|     |      |             |    |     |
|     |      |             |    |     |
|     |      |             |    |     |

Client

**Andrew Jennings** 

Proje

Flat 3, 190 Drury Lane London WC2B 5QD

Tit

Existing Rear / Side Elevations

| Date November 2015  | П   |
|---------------------|-----|
| Scale: 1:100 @ A3   | Г   |
| Drawing No. A-76-00 | Rev |
|                     |     |
|                     |     |
|                     |     |