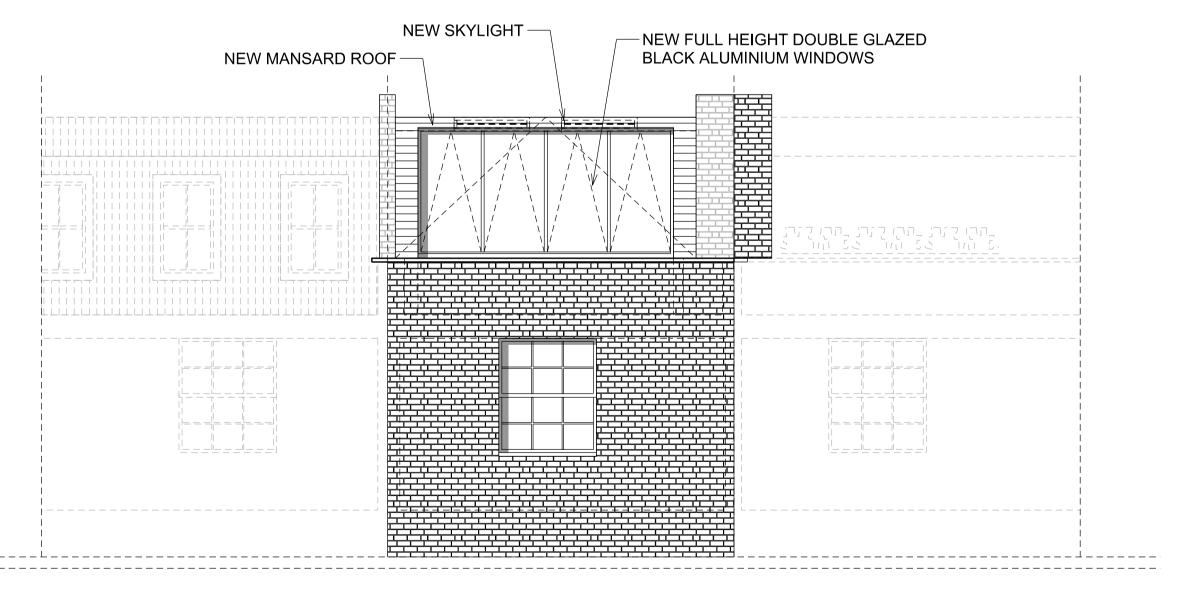

Client

**Andrew Jennings** 

Proje

Flat 3, 190 Drury Lane London WC2B 5QD

Tit

Rear / Side Elevations Proposal

| Date   | November 2015 | F   |
|--------|---------------|-----|
| Scale: | 1:100 @ A3    | Г   |
| Drawin | g No. A-76-01 | Rev |
|        |               |     |
|        |               |     |
|        |               |     |