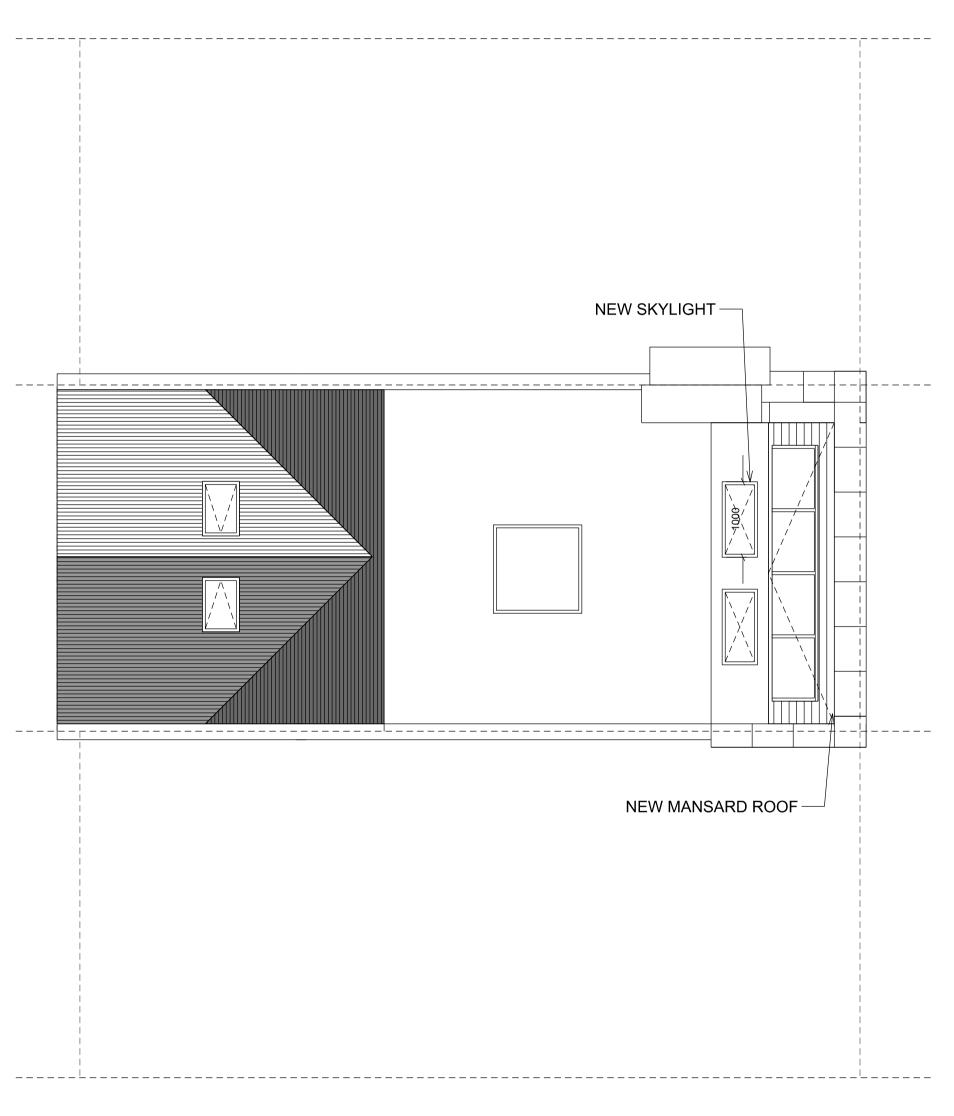

2 REAR ELEVATION PROPOSAL

0 1m 5m 10m

Written dimensions to be taken in preferences to scaled dimensions. The Contractor is responsible for checking all dimensions before work starts.

All work is to be carried out to the requirements, and to the satisfaction of the Local Authority.

These drawings are for planning purposes only

Any discrepancies to be brought to the attention of 4D Planning Consultants immediately.

| Rev | Date | Description | by | chk |
|-----|------|-------------|----|-----|
|     |      |             |    |     |
|     |      |             |    |     |
|     |      |             |    |     |
|     |      |             |    |     |

Client

**Andrew Jennings** 

Proje

Flat 3, 190 Drury Lane London WC2B 5QD

Tit

Rear / Side Elevations Proposal

| Date   | November 2015 | F   |
|--------|---------------|-----|
| Scale: | 1:100 @ A3    | Г   |
| Drawin | g No. A-76-01 | Rev |
|        |               |     |
|        |               |     |
|        |               |     |