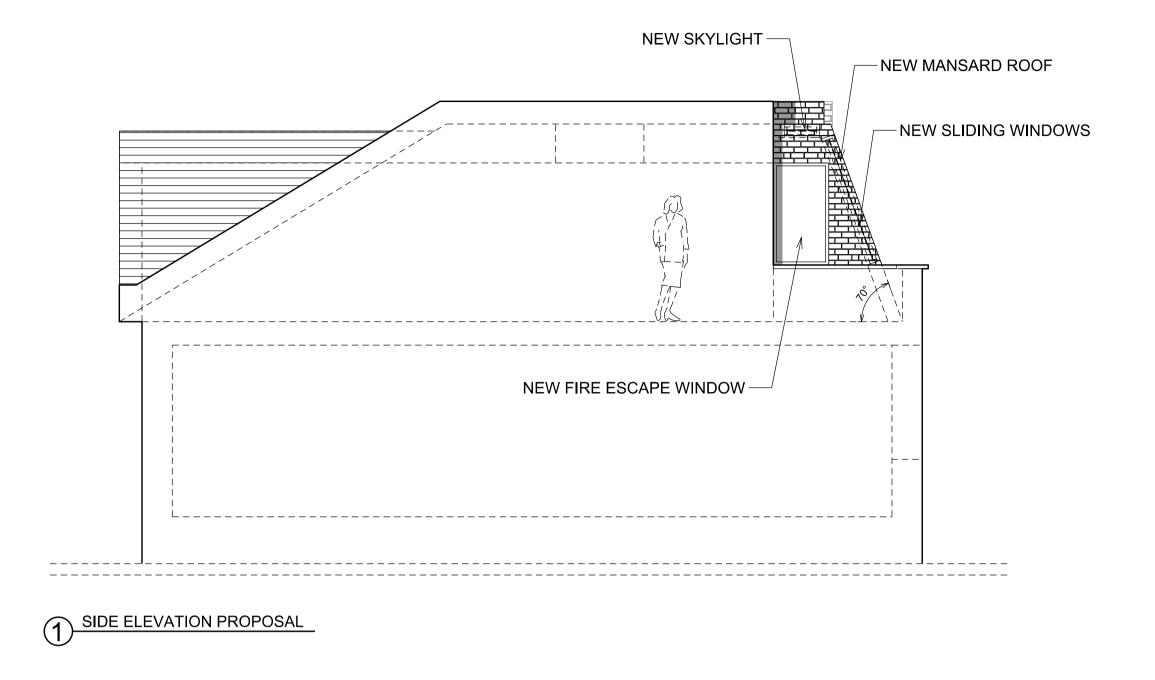

2 REAR ELEVATION PROPOSAL

0 1m 5m 10m

Written dimensions to be taken in preferences to scaled dimensions. The Contractor is responsible for checking all dimensions before work starts.

All work is to be carried out to the requirements, and to the satisfaction of the Local Authority.

These drawings are for planning purposes only

Any discrepancies to be brought to the attention of 4D Planning Consultants immediately.

| Rev | Date | Description | by | chk |
|-----|------|-------------|----|-----|
|     |      |             |    |     |
|     |      |             |    |     |
|     |      |             |    |     |
|     |      |             |    |     |

Client

**Andrew Jennings** 

Proje

Flat 3, 190 Drury Lane London WC2B 5QD

Tit

Rear / Side Elevations Proposal

| Date   | November 2015 | F   |
|--------|---------------|-----|
| Scale: | 1:100 @ A3    | Г   |
| Drawin | g No. A-76-01 | Rev |
|        |               |     |
|        |               |     |
|        |               |     |