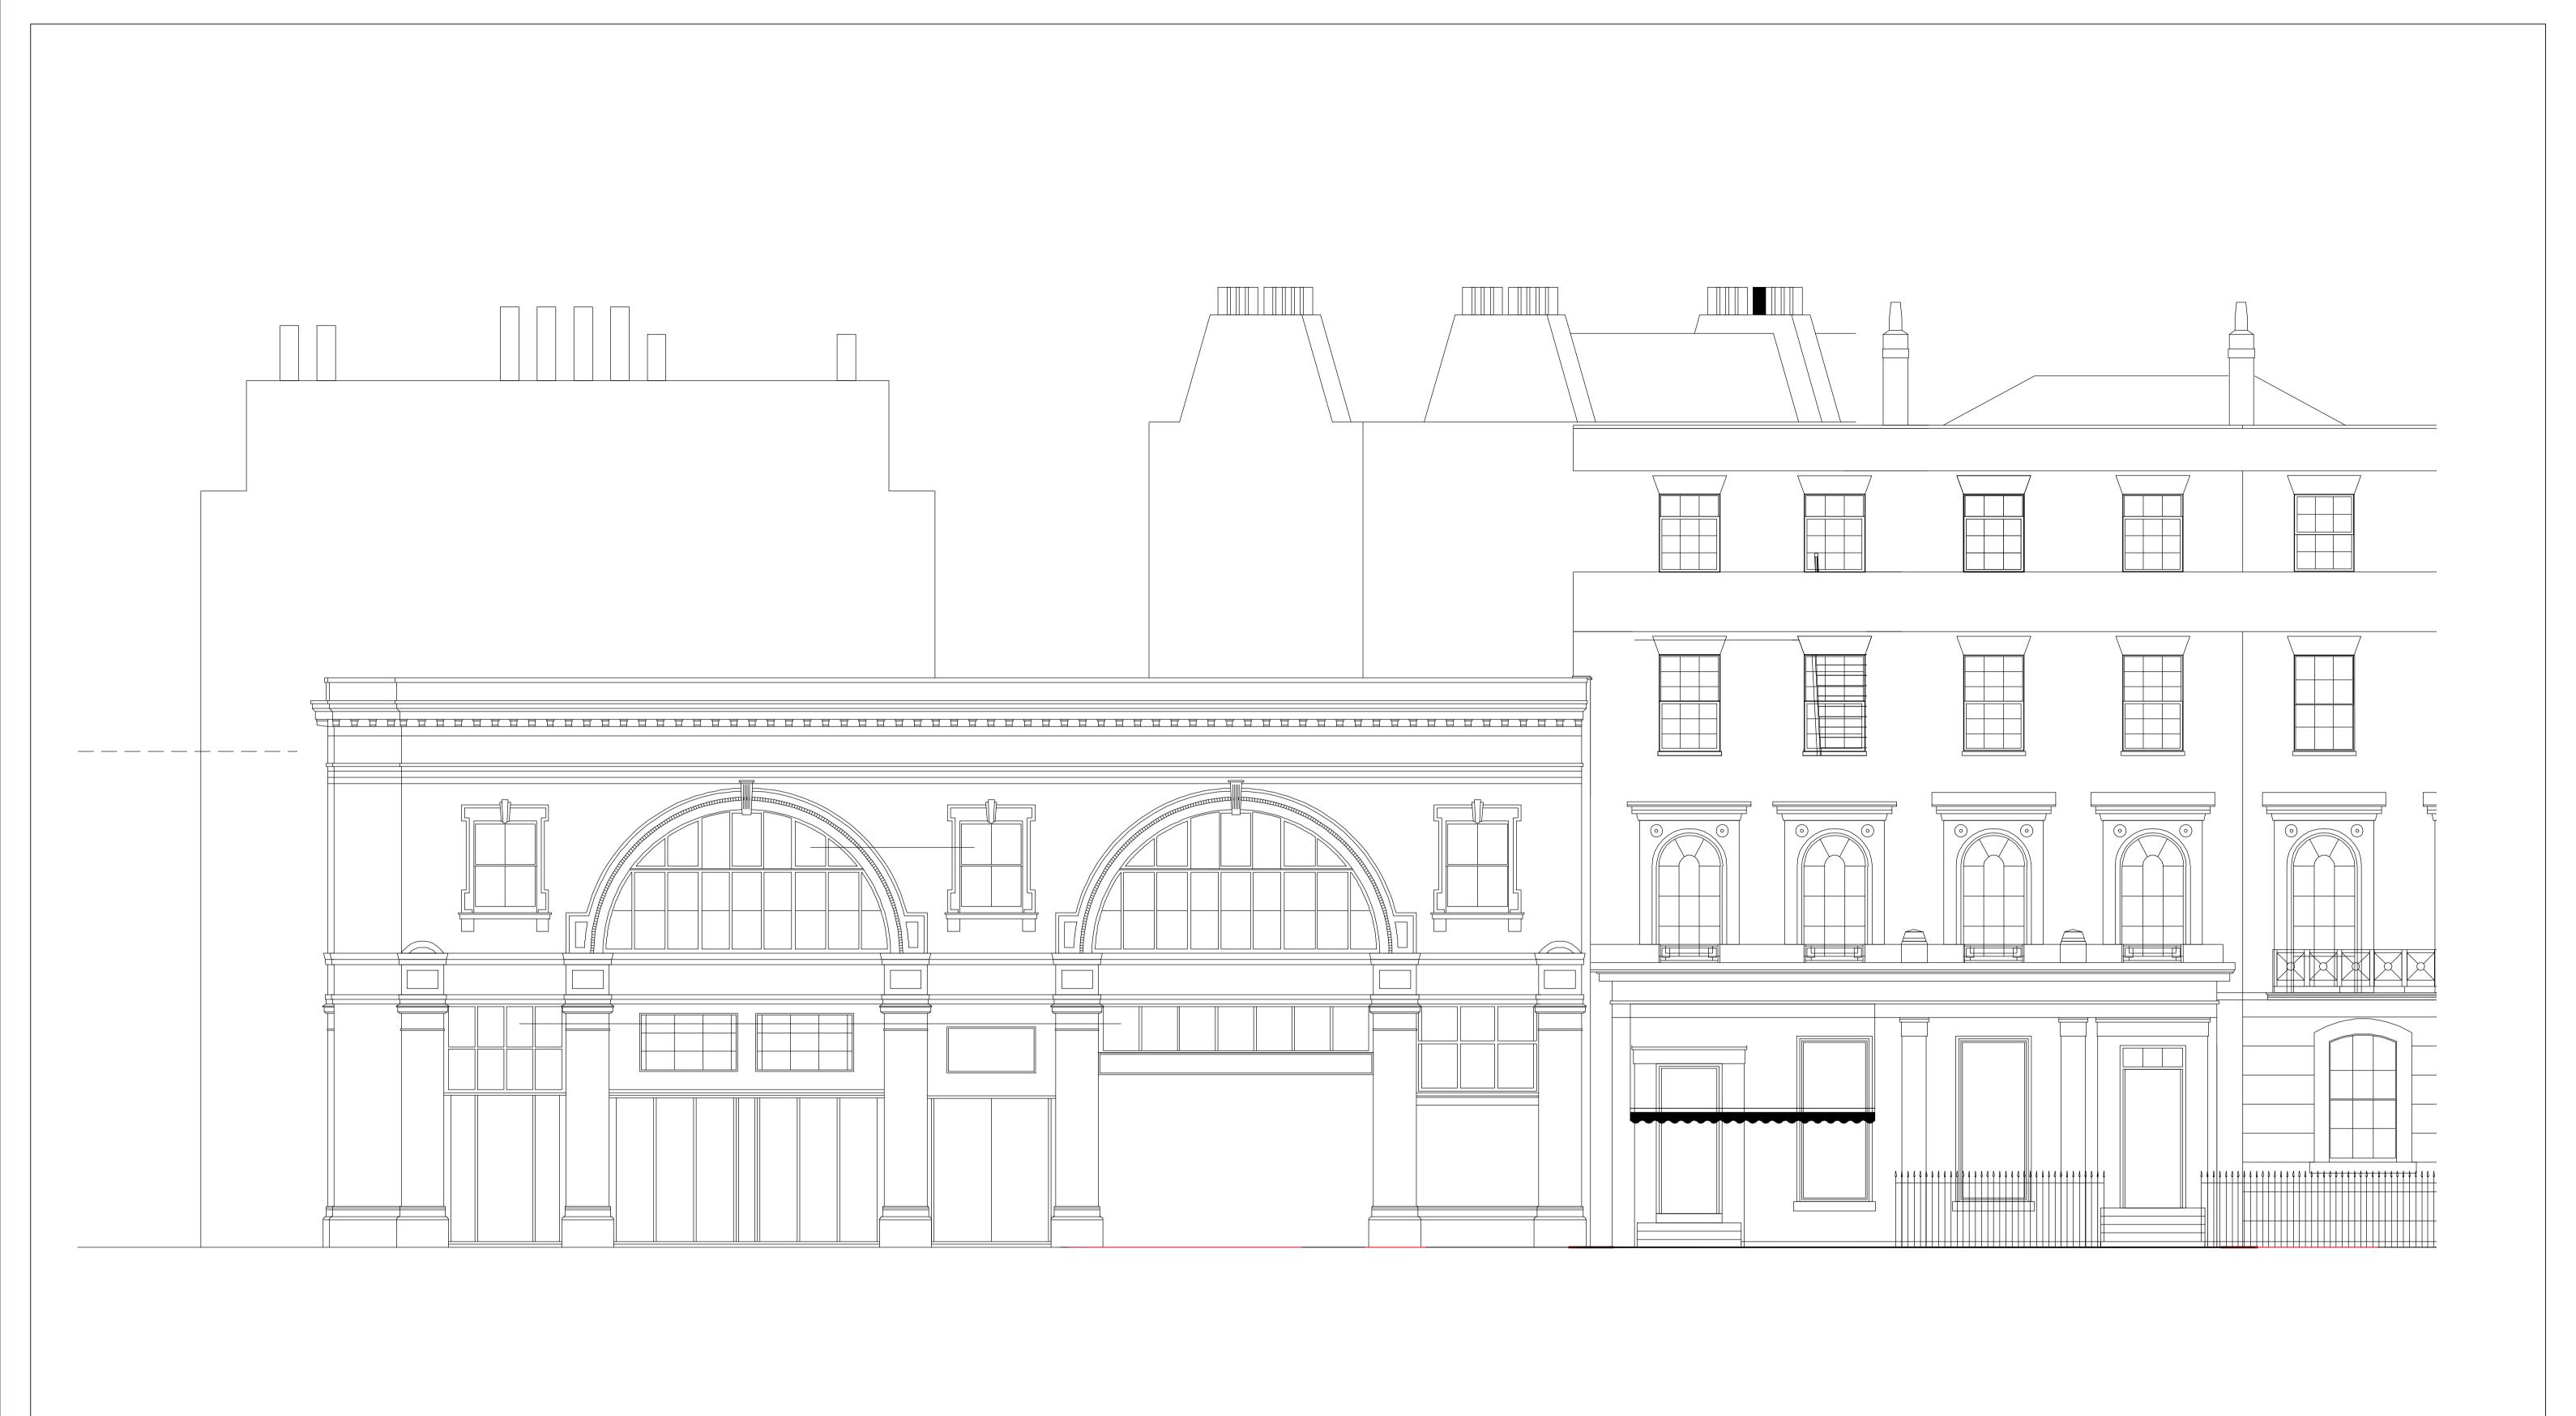

NOTES

| 0m | 1m | 2m | 3m | 4m |  |
|----|----|----|----|----|--|
|    |    |    |    |    |  |

| Moutbatten House, Fairacres, Dedworth Road, Windsor, SL4 4LE t: + 4.4 (0) 1.75 3.75 4.81.7 f: + 4.4 (0) 8.44 4.43 5.25.0 e: info@gaadesign.co.uk |                     | G           | A&A      | DESIG    | N LT       | LTD      |        |
|--------------------------------------------------------------------------------------------------------------------------------------------------|---------------------|-------------|----------|----------|------------|----------|--------|
| CLIENT NAM                                                                                                                                       | IE -                |             |          |          |            |          |        |
| PROJECT N                                                                                                                                        | AME 1 Hurdwick Plac | ce London N | NW1 2JE  |          |            |          |        |
| DRAWING T                                                                                                                                        | TLE Proposed Front  | Elevation   |          |          |            |          |        |
| PROJECT NO.                                                                                                                                      | DRAWING NO.         | REV.        | SCALE(S) | STATUS   | DATE DRAWN | DRAWN BY | CHECKE |
| 452                                                                                                                                              | A107                |             | 1 : 50   | Planning | Mar 2015   | ASM      | SUN    |