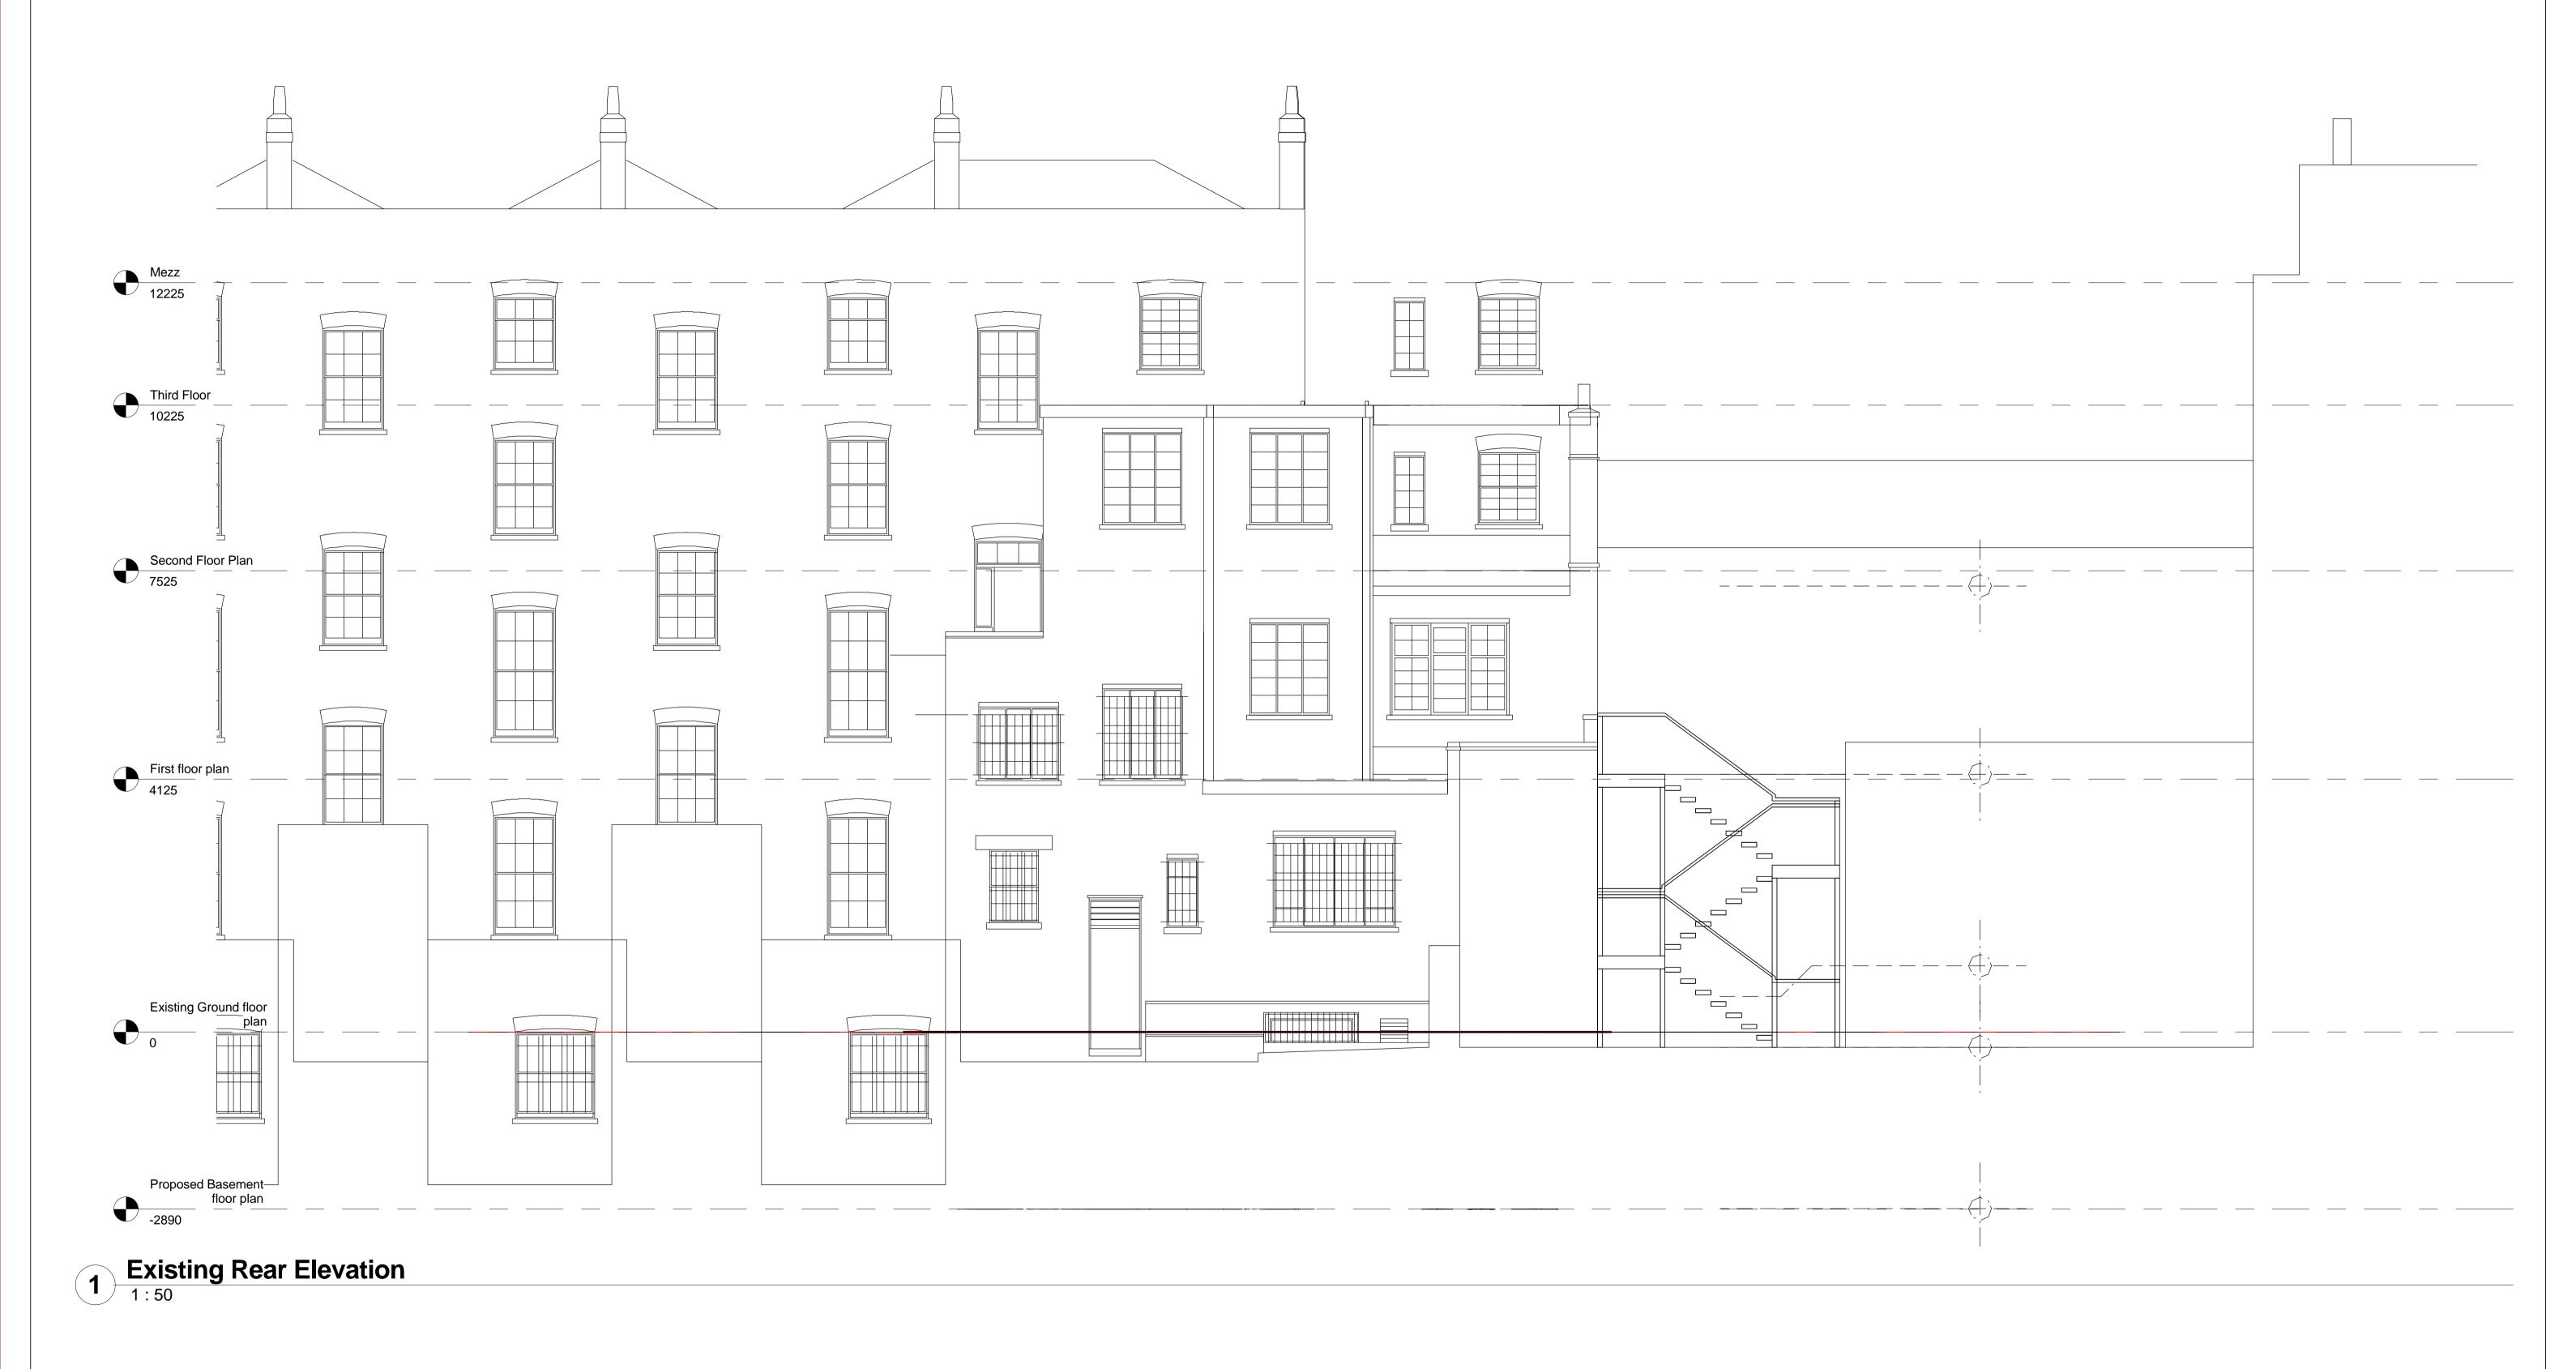

0m 1m 2m 3m 4m 5m SCALE 1:50 @ A1

Mar 2015 Author Checker

NOTES

| Moutbatten House, Fairacres, Dedworth Road, Windsor, SL4 4LE t: + 4 4 (0) 17 5 3 7 5 4 8 1 7 f: + 4 4 (0) 8 4 4 4 4 3 5 2 5 0 e: info@g a a design.co.uk |                                        | GA      | &A | DESIGN | ı L | TD |   |
|----------------------------------------------------------------------------------------------------------------------------------------------------------|----------------------------------------|---------|----|--------|-----|----|---|
| CLIENT NAME                                                                                                                                              | -                                      |         |    |        |     |    |   |
| PROJECT NAME                                                                                                                                             | T NAME 1 Hurdwick Place London NW1 2JE |         |    |        |     |    |   |
| DRAWING TITLE                                                                                                                                            | Existing Rear Ele                      | evation |    |        |     |    |   |
| 1                                                                                                                                                        |                                        | 1 1     |    | I .    |     | 1  | 1 |