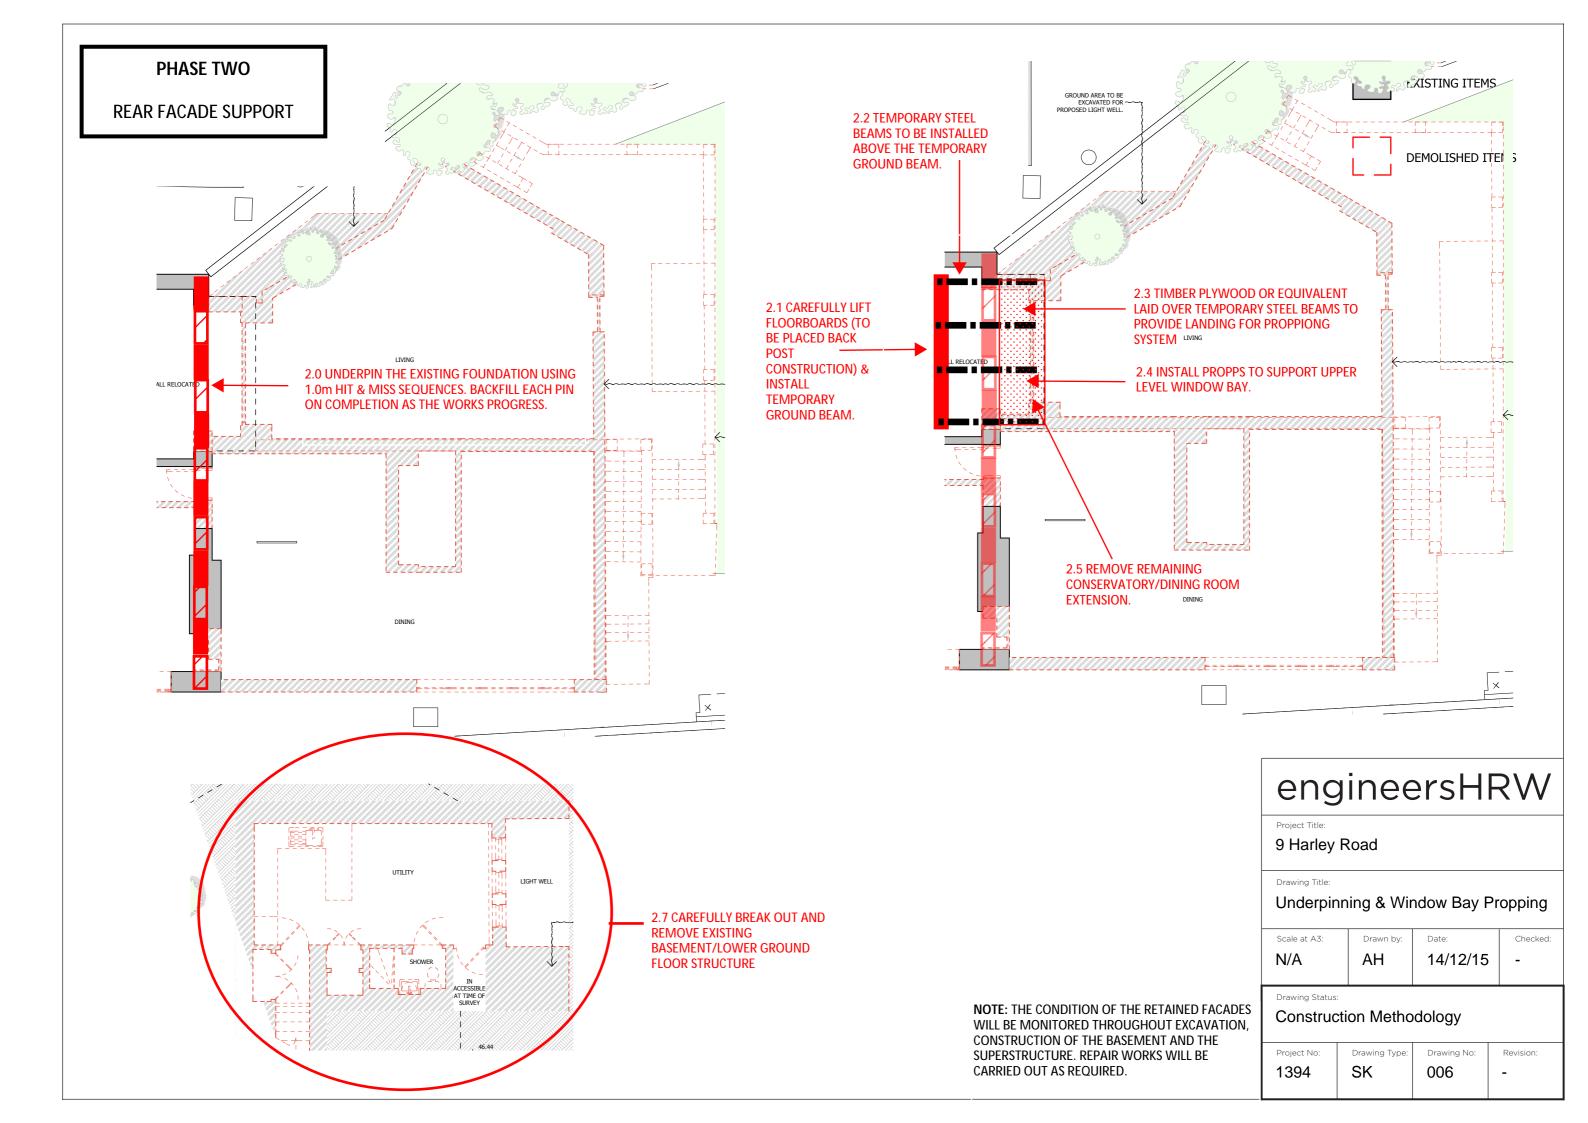

| engineersHRW                              |               |             |           |
|-------------------------------------------|---------------|-------------|-----------|
| Project Title:<br>9 Harley Road           |               |             |           |
| Drawing Title:<br>Ground Floor Level Plan |               |             |           |
| Scale at A3:                              | Drawn by:     | Date:       | Checked:  |
| N/A                                       | AH            | 14/12/15    | -         |
| Drawing Status:<br>Preliminary Scheme     |               |             |           |
| Project No:                               | Drawing Type: | Drawing No: | Revision: |
| 1394                                      | SK            | 003         | -         |









**3.3 EXCAVATE TO BASEMENT FLOOR** LEVEL (ALLOWING FOR LAYER OF SUSPENDED SLAB). AS EXCAVATION PROCEEDS, PROVIDE TEMPORARY

3.2 CAST INSITU 450mm DIA RC TENSION/COMPRESSION PILES

CONTIGUOUS PILE WALL, CUT-OFF PILES BELOW GROUND LEVEL.

CARRIED OUT AS REQUIRED.

|          | engineersHRW                                                 |               |             |           |  |
|----------|--------------------------------------------------------------|---------------|-------------|-----------|--|
|          | Project Title:<br>9 Harley Road                              |               |             |           |  |
|          | Drawing Title:<br>Basement Construction from<br>Ground Level |               |             |           |  |
|          | Scale at A3: