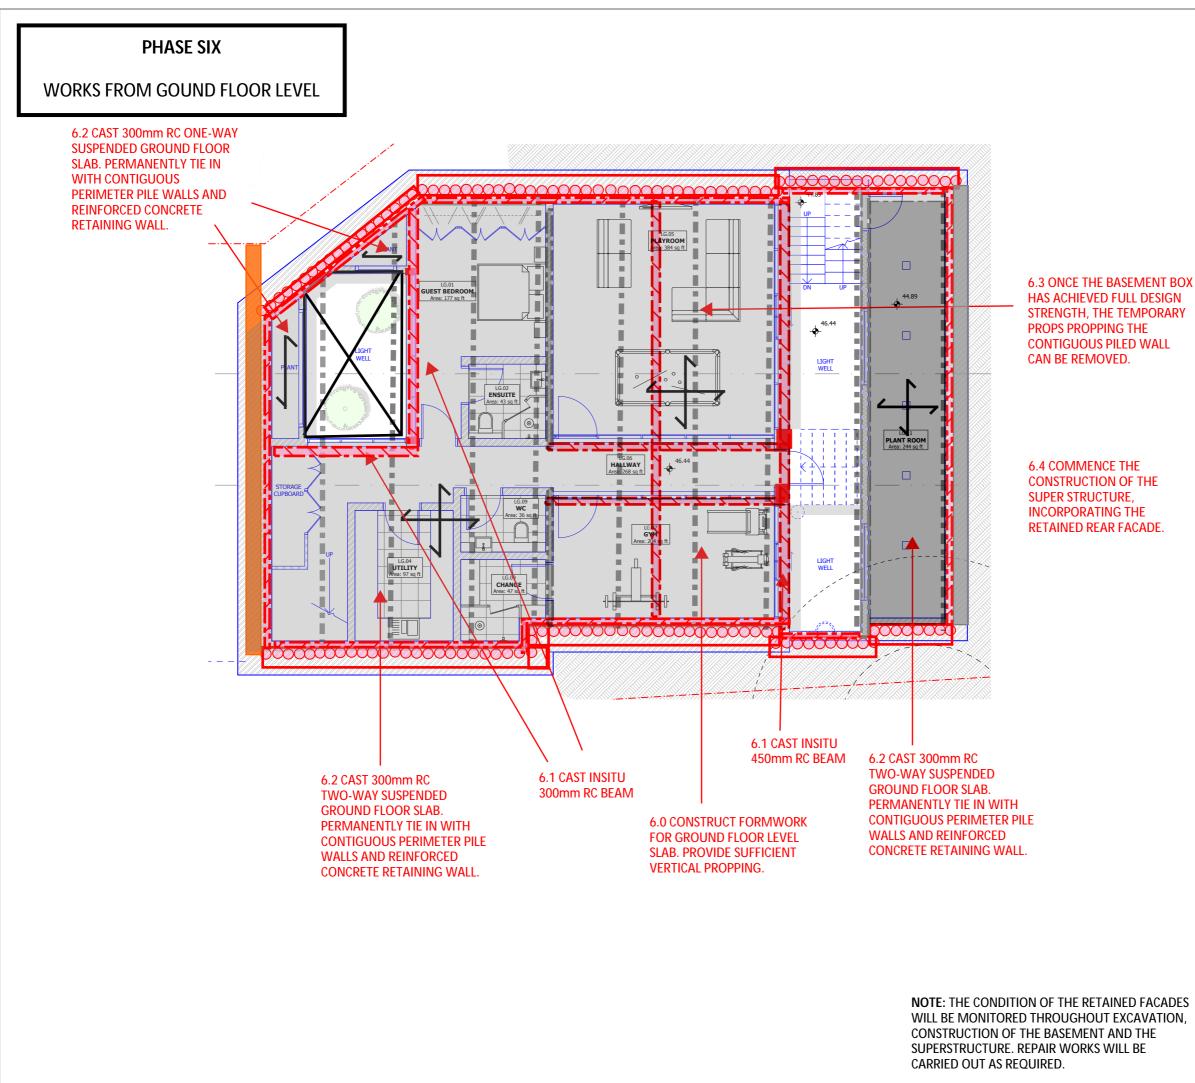

CARRIED OUT AS REQUIRED.

|          | engineersHRW                                                 |               |             |           |  |
|----------|--------------------------------------------------------------|---------------|-------------|-----------|--|
|          | Project Title:<br>9 Harley Road                              |               |             |           |  |
|          | Drawing Title:<br>Basement Construction from<br>Ground Level |               |             |           |  |
|          | Scale at A3:                                                 | Drawn by:     | Date:       | Checked:  |  |
|          | N/A                                                          | AH            | 14/12/15    | -         |  |
|          | Drawing Status:                                              |               |             |           |  |
| ES<br>N, | Construction Methodology                                     |               |             |           |  |
|          | Project No:                                                  | Drawing Type: | Drawing No: | Revision: |  |
|          | 1395                                                         | SK            | 007         | -         |  |
|          |                                                              |               |             |           |  |