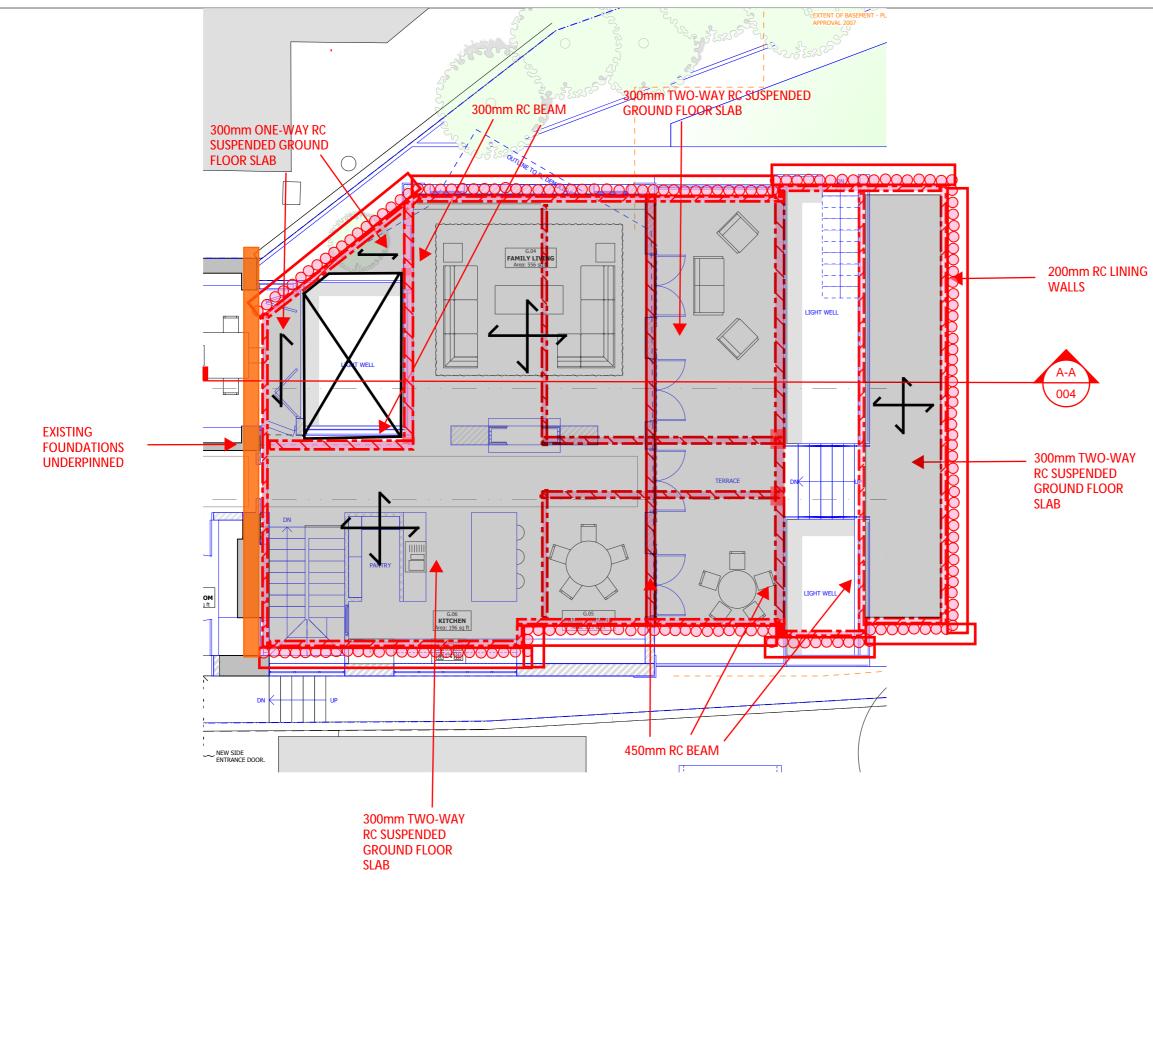

| engineersHRW                              |               |             |           |
|-------------------------------------------|---------------|-------------|-----------|
| Project Title:<br>9 Harley Road           |               |             |           |
| Drawing Title:<br>Ground Floor Level Plan |               |             |           |
| Scale at A3:                              | Drawn by:     | Date:       | Checked:  |
| N/A                                       | AH            | 14/12/15    | -         |
| Drawing Status:<br>Preliminary Scheme     |               |             |           |
| Project No:                               | Drawing Type: | Drawing No: | Revision: |
| 1394                                      | SK            | 003         | -         |