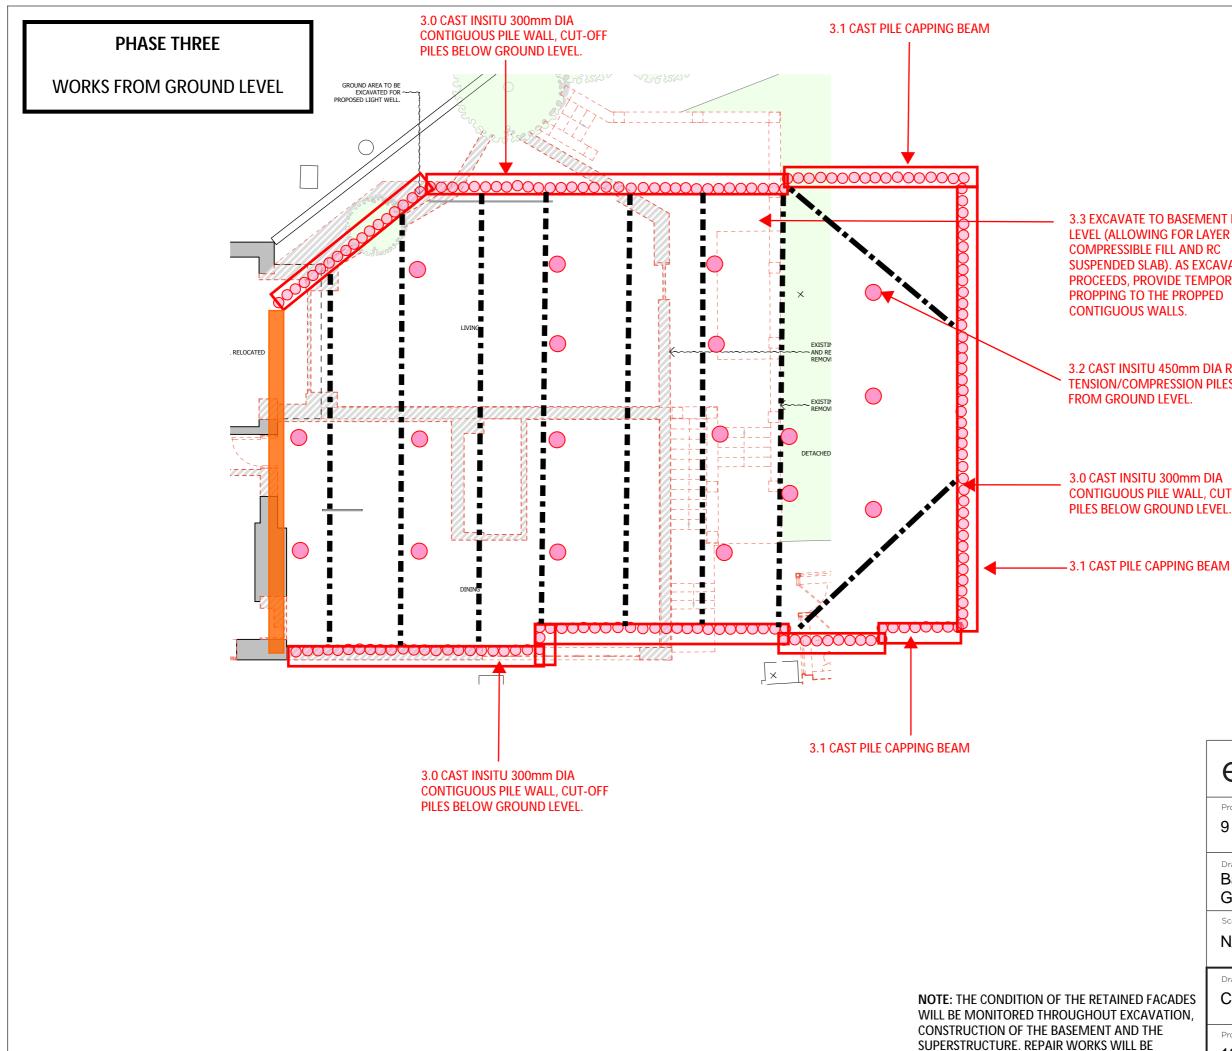

**3.3 EXCAVATE TO BASEMENT FLOOR** LEVEL (ALLOWING FOR LAYER OF SUSPENDED SLAB). AS EXCAVATION PROCEEDS, PROVIDE TEMPORARY

3.2 CAST INSITU 450mm DIA RC TENSION/COMPRESSION PILES

CONTIGUOUS PILE WALL, CUT-OFF PILES BELOW GROUND LEVEL.