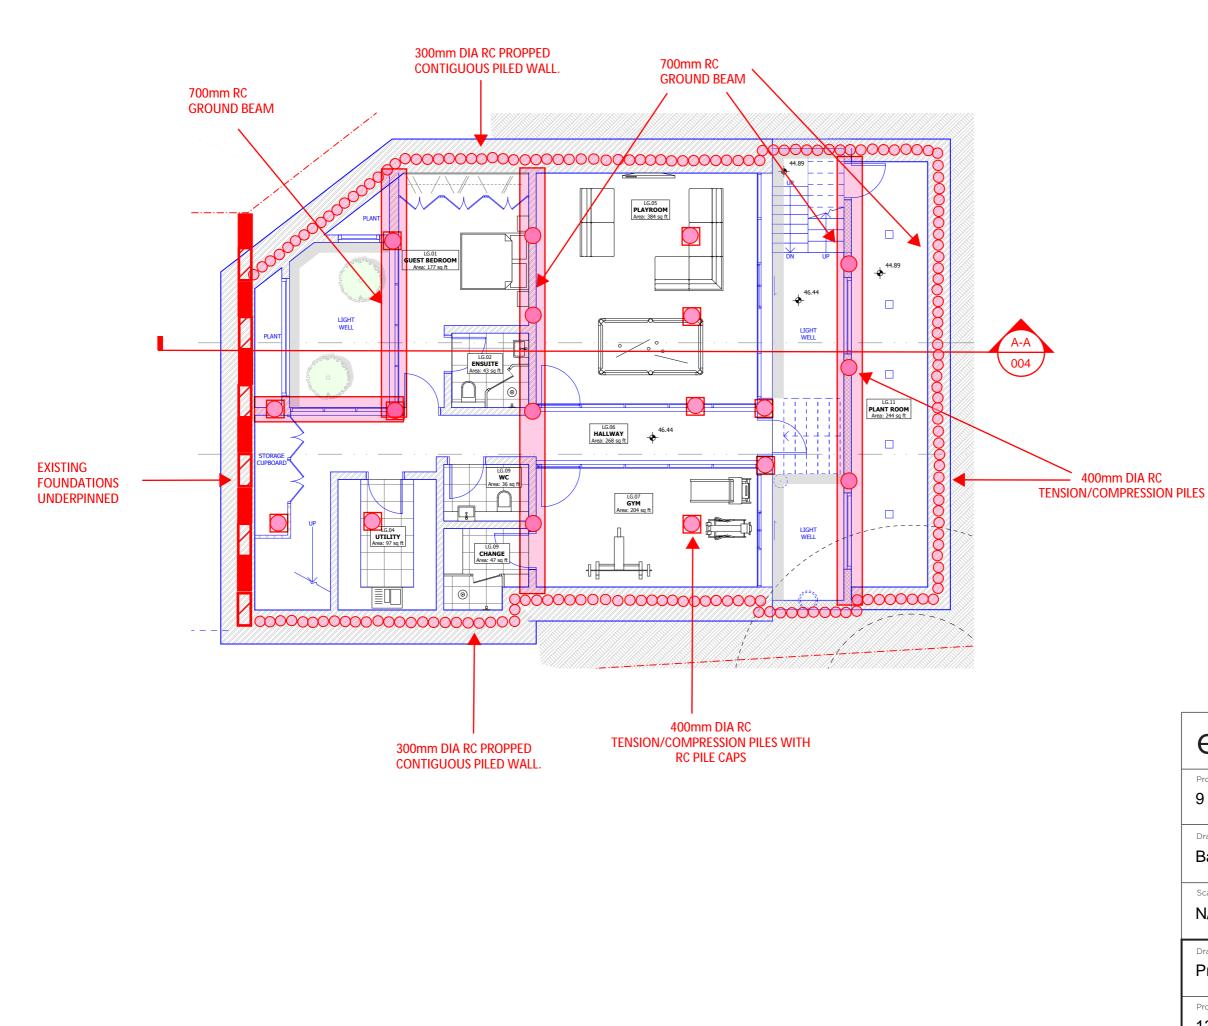

400mm DIA RC

| engineersHRW                               |                            |                          |                |
|--------------------------------------------|----------------------------|--------------------------|----------------|
| Project Title:<br>9 Harley Road            |                            |                          |                |
| Drawing Title:<br>Basement Foundation Plan |                            |                          |                |
| Scale at A3:                               | Drawn by:                  | Date:<br><b>14/12/15</b> | Checked:       |
| IN/A                                       | АП                         | 14/12/13                 | -              |
| Drawing Status:<br>Preliminary Scheme      |                            |                          |                |
| Project No:<br>1394                        | Drawing Type:<br><b>SK</b> | Drawing No:<br>001       | Revision:<br>- |