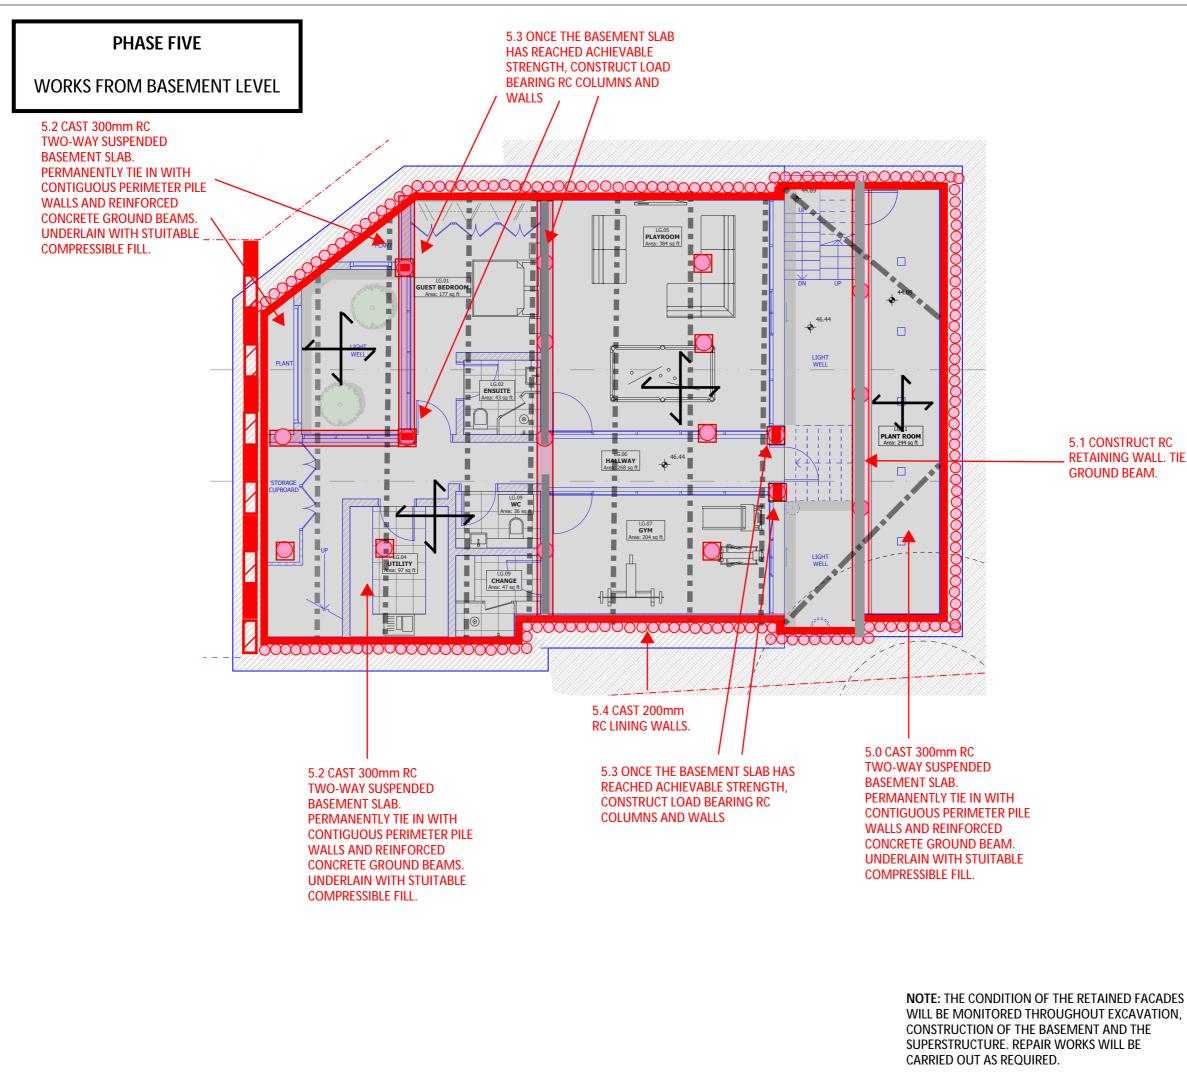

|          | engineersHRW                                                   |               |             |           |  |
|----------|----------------------------------------------------------------|---------------|-------------|-----------|--|
|          | Project Title:<br>9 Harley Road                                |               |             |           |  |
|          | Drawing Title:<br>Basement Construction from<br>Basement Level |               |             |           |  |
|          | Scale at A3:                                                   | Drawn by:     | Date:       | Checked:  |  |
|          | N/A                                                            | AH            | 14/12/15    | -         |  |
| ES<br>N, | Drawing Status:<br>Construction Methodology                    |               |             |           |  |
|          | Project No:                                                    | Drawing Type: | Drawing No: | Revision: |  |
|          | 1394                                                           | SK            | 008         | -         |  |