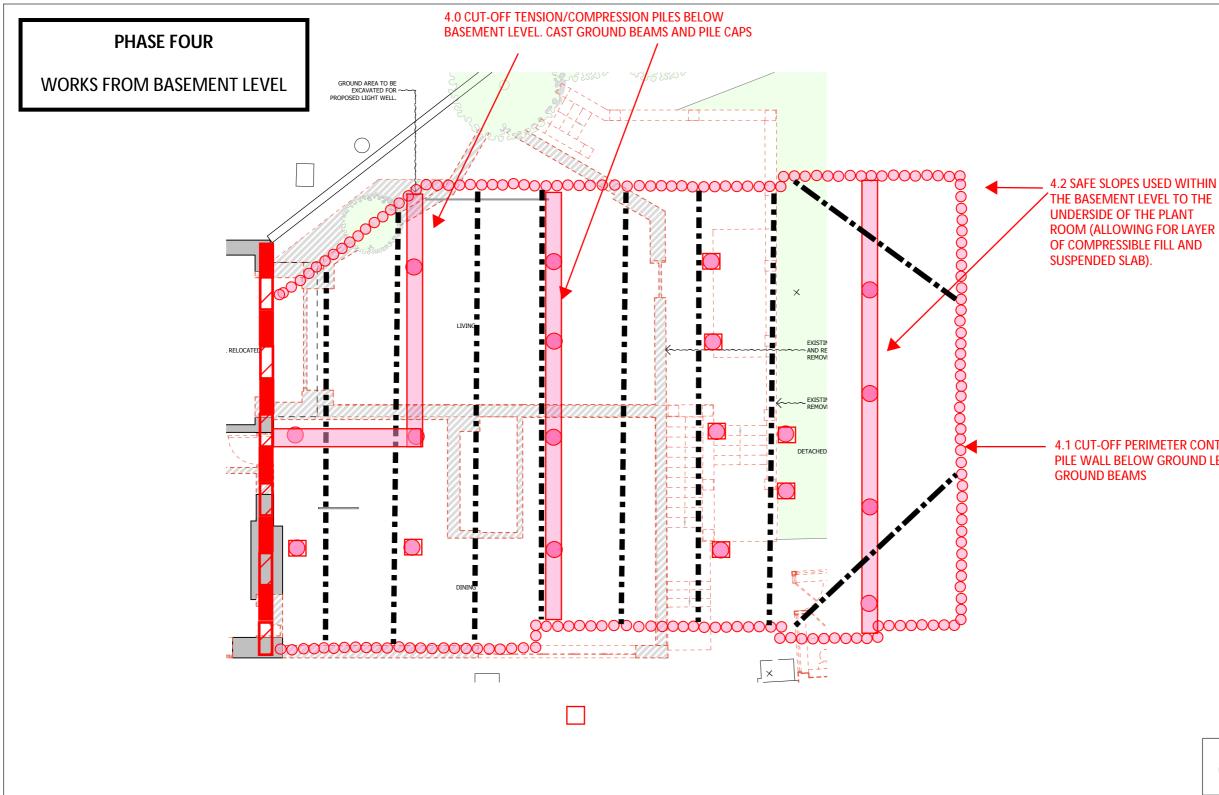

NOTE: THE CONDITION OF THE RETAINED FACADE WILL BE MONITORED THROUGHOUT EXCAVATION CONSTRUCTION OF THE BASEMENT AND THE SUPERSTRUCTURE. REPAIR WORKS WILL BE CARRIED OUT AS REQUIRED.

4.1 CUT-OFF PERIMETER CONTIGUOUS PILE WALL BELOW GROUND LEVEL. CAST

**RETAINING WALL. TIE IN WITH** 