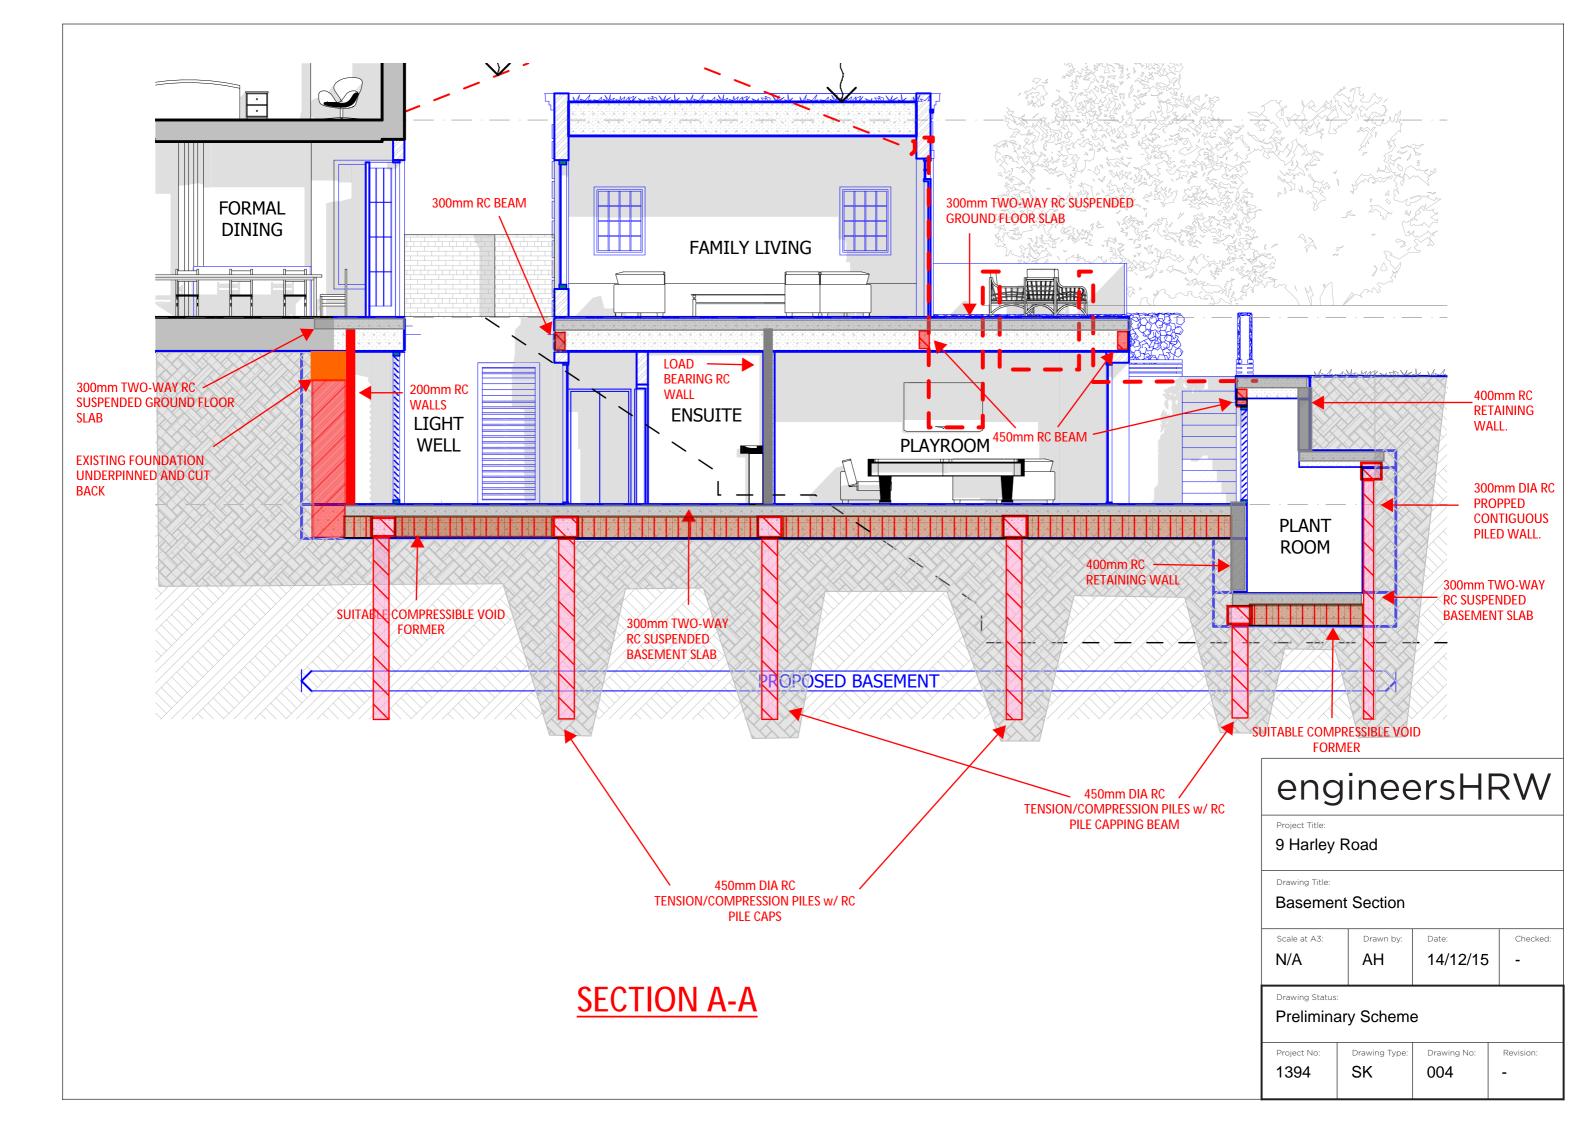

- |



| engineersHRW                              |               |             |           |
|-------------------------------------------|---------------|-------------|-----------|
| Project Title:<br>9 Harley Road           |               |             |           |
| Drawing Title:<br>Ground Floor Level Plan |               |             |           |
| Scale at A3:                              | Drawn by:     | Date:       | Checked:  |
| N/A                                       | AH            | 14/12/15    | -         |
| Drawing Status:<br>Preliminary Scheme     |               |             |           |
| Project No:                               | Drawing Type: | Drawing No: | Revision: |
| 1394                                      | SK            | 003         | -         |









**3.3 EXCAVATE TO BASEMENT FLOOR** LEVEL (ALLOWING FOR LAYER OF SUSPENDED SLAB). AS EXCAVATION PROCEEDS, PROVIDE TEMPORARY

3.2 CAST INSITU 450mm DIA RC TENSION/COMPRESSION PILES

CONTIGUOUS PILE WALL, CUT-OFF PILES BELOW GROUND LEVEL.

CARRIED OUT AS REQUIRED.

|          | engineersHRW                                                 |               |             |           |  |
|----------|--------------------------------------------------------------|---------------|-------------|-----------|--|
|          | Project Title:<br>9 Harley Road                              |               |             |           |  |
|          | Drawing Title:<br>Basement Construction from<br>Ground Level |               |             |           |  |
|          | Scale at A3: