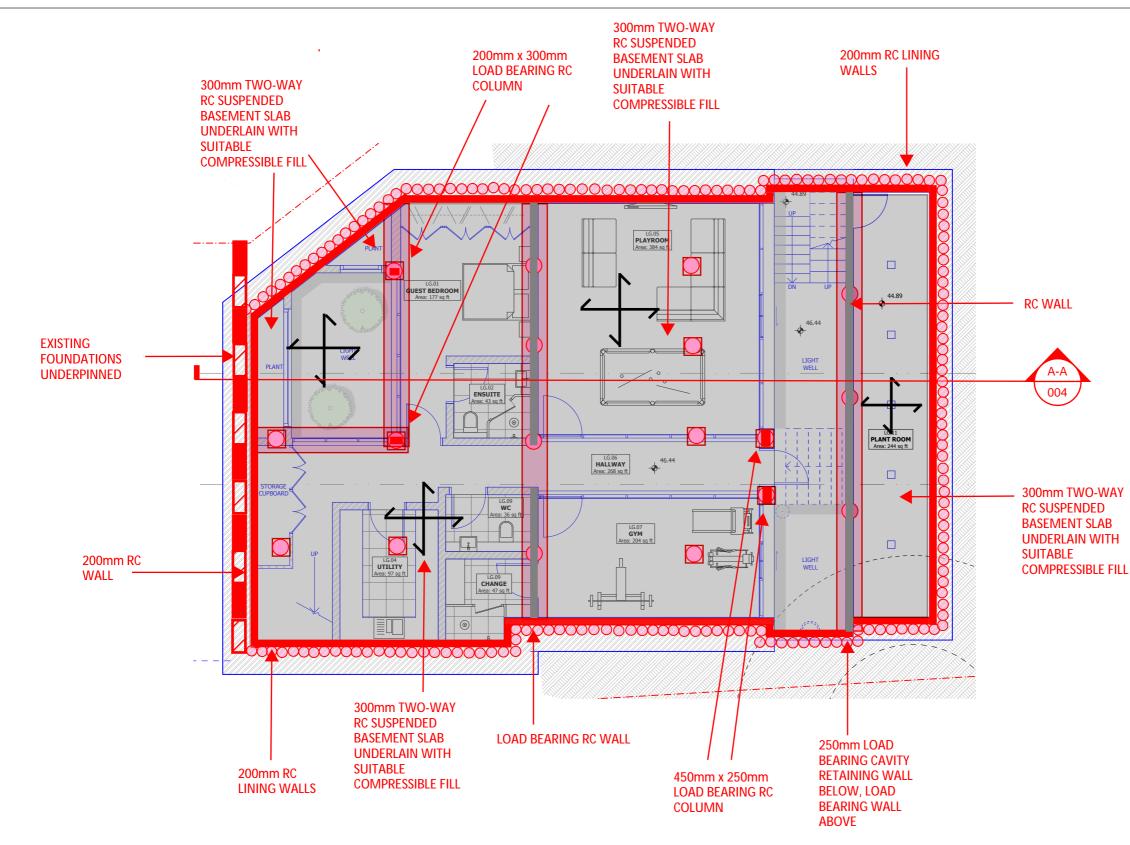

| engineersHRW                                                                                        |                            |                    |                |
|-----------------------------------------------------------------------------------------------------|----------------------------|--------------------|----------------|
| Project Title:<br>9 Harley Road                                                                     |                            |                    |                |
| Drawing Title:<br>Basement Level Plan<br>Scale at A3: Drawn by: Date: Checked:<br>N/A AH 14/12/15 - |                            |                    |                |
| Drawing Status:<br>Preliminary Scheme                                                               |                            |                    |                |
| Project No:<br>1394                                                                                 | Drawing Type:<br><b>SK</b> | Drawing No:<br>002 | Revision:<br>- |