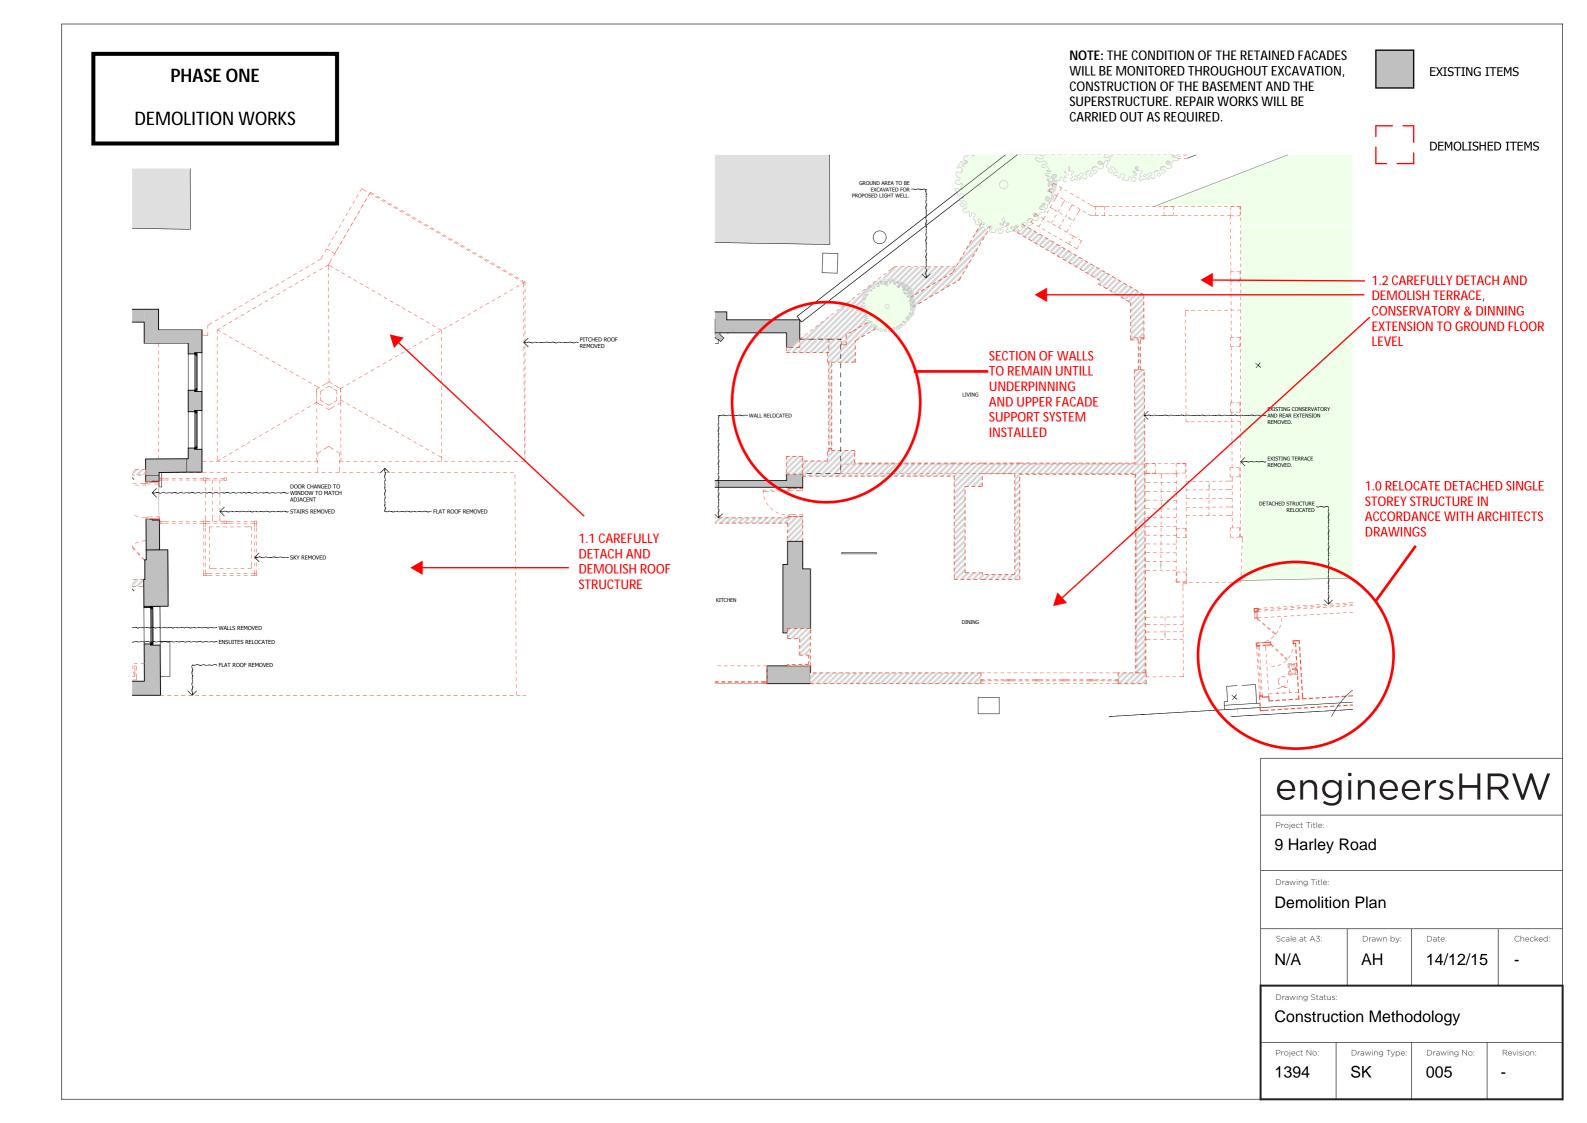

|



| engineersHRW                              |               |             |           |
|-------------------------------------------|---------------|-------------|-----------|
| Project Title:<br>9 Harley Road           |               |             |           |
| Drawing Title:<br>Ground Floor Level Plan |               |             |           |
| Scale at A3:                              | Drawn by:     | Date:       | Checked:  |
| N/A                                       | AH            | 14/12/15    | -         |
| Drawing Status:<br>Preliminary Scheme     |               |             |           |
| Project No:                               | Drawing Type: | Drawing No: | Revision: |
| 1394                                      | SK            | 003         | -         |









**3.3 EXCAVATE TO BASEMENT FLOOR** LEVEL (ALLOWING FOR LAYER OF SUSPENDED SLAB). AS EXCAVATION PROCEEDS, PROVIDE TEMPORARY

3.2 CAST INSITU 450mm DIA RC TENSION/COMPRESSION PILES

CONTIGUOUS PILE WALL, CUT-OFF PILES BELOW GROUND LEVEL.

CARRIED OUT AS REQUIRED.

|          | engineersHRW                                                 |               |             |           |  |
|----------|--------------------------------------------------------------|---------------|-------------|-----------|--|
|          | Project Title:<br>9 Harley Road                              |               |             |           |  |
|          | Drawing Title:<br>Basement Construction from<br>Ground Level |               |             |           |  |
|          | Scale at A3: