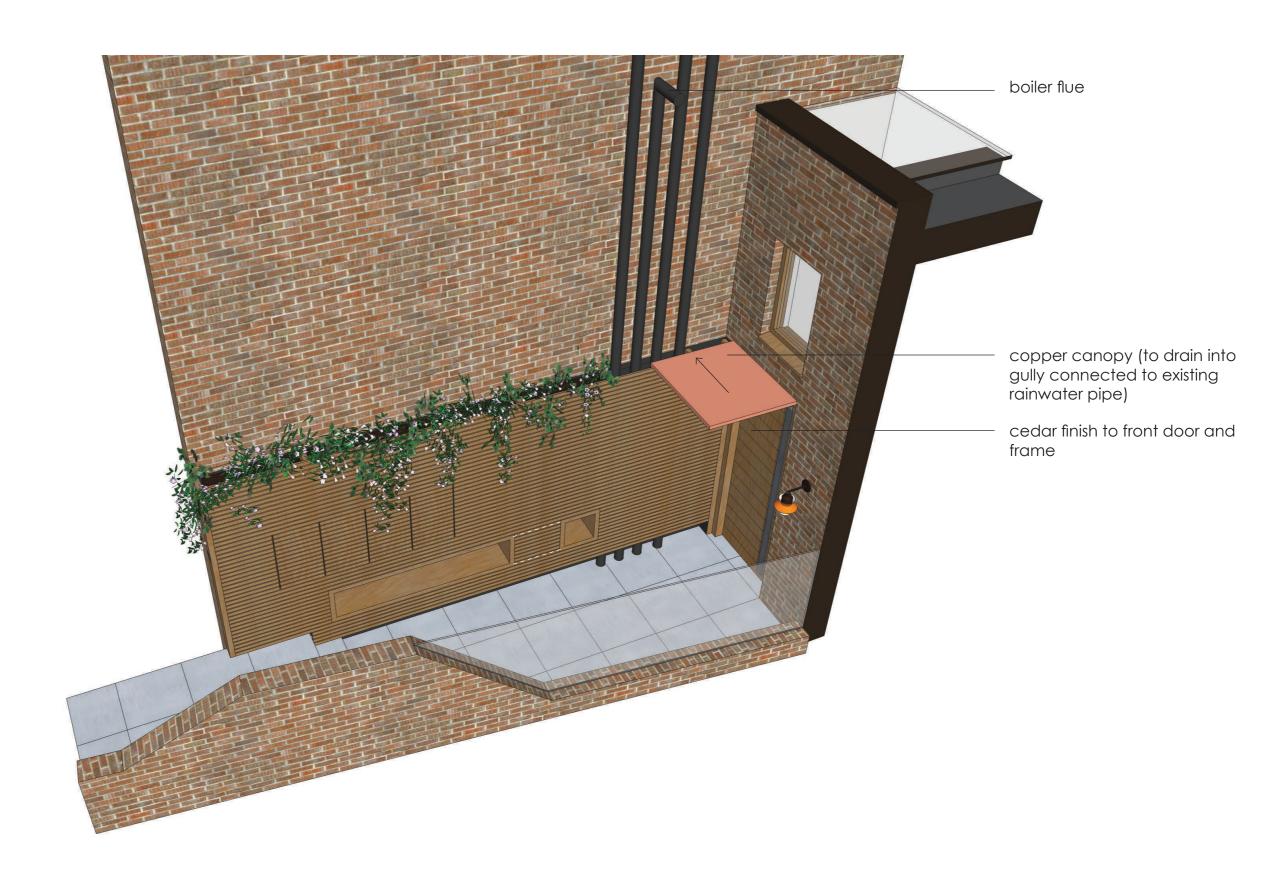

Drawing Number: SH97A-CON-SK-150622-01

Date: 4th March 2016

Drawing Number: SH97A-CON-SK-150622-02

Date: 4th March 2016

Drawing Number: SH97A-CON-SK-150622-03

Date: 4th March 2016

copper canopy (54mm maximum thickness) composed of three layers of 18mm bonded marine ply. Clad in copper on all sides, top and soffit with seal finished coat.

fixed around all sides and back to timber screen and brickwork with ss screws

Drawing Number: SH97A-CON-SK-150622-04

Date: 4th March 2016

Canopy to be made up of 3 layers of 18mm bonded marine ply top laid to fall. Fully clad in copper on all sides, top and soffit with seal finish coat.