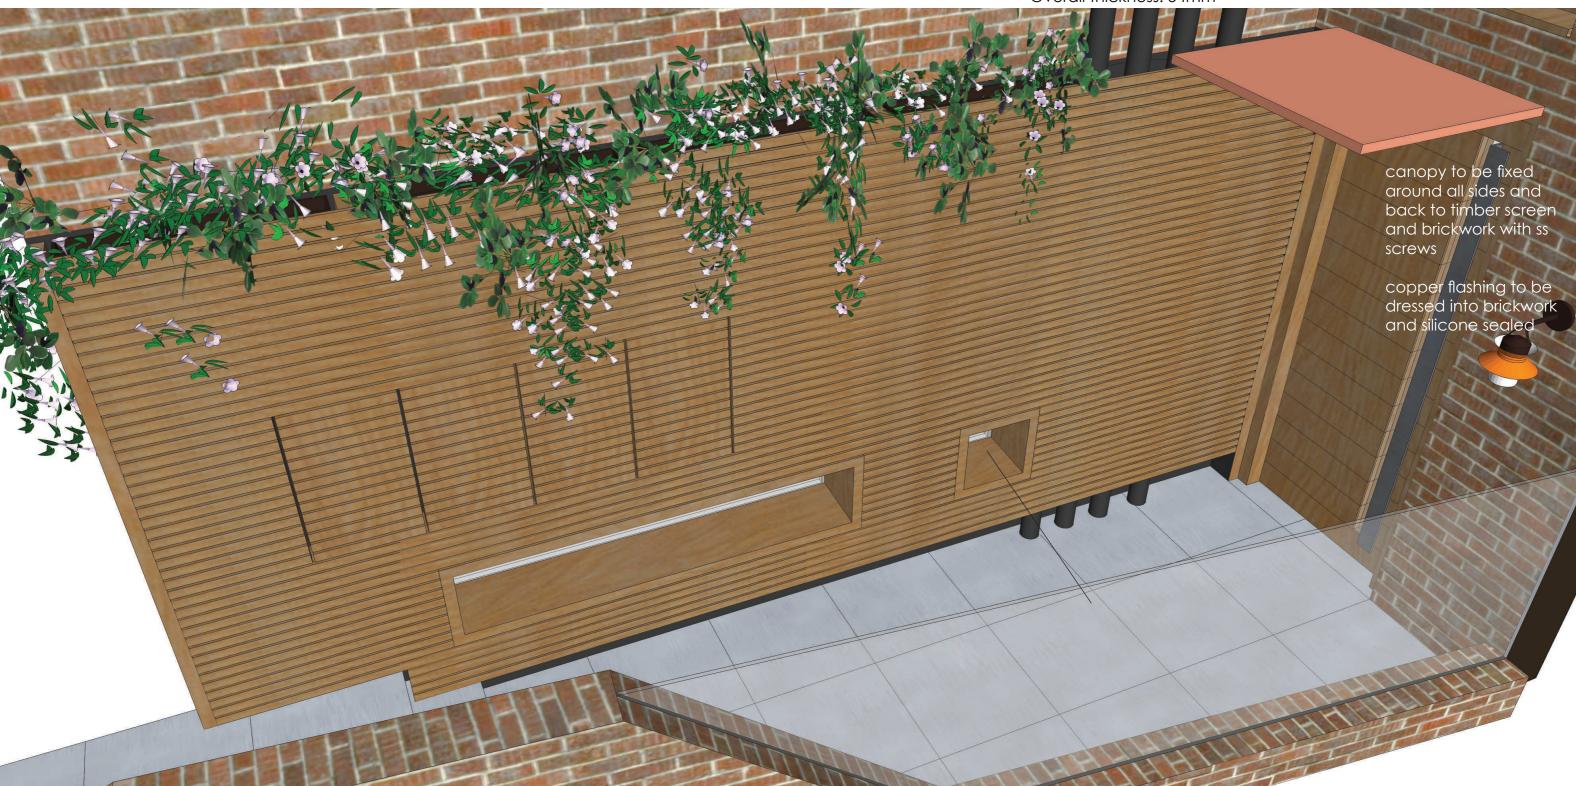

fixed around all sides and back to timber screen and brickwork with ss screws

Drawing Number: SH97A-CON-SK-150622-04

Date: 4th March 2016

Canopy to be made up of 3 layers of 18mm bonded marine ply top laid to fall. Fully clad in copper on all sides, top and soffit with seal finish coat.

Overall thickness: 54mm