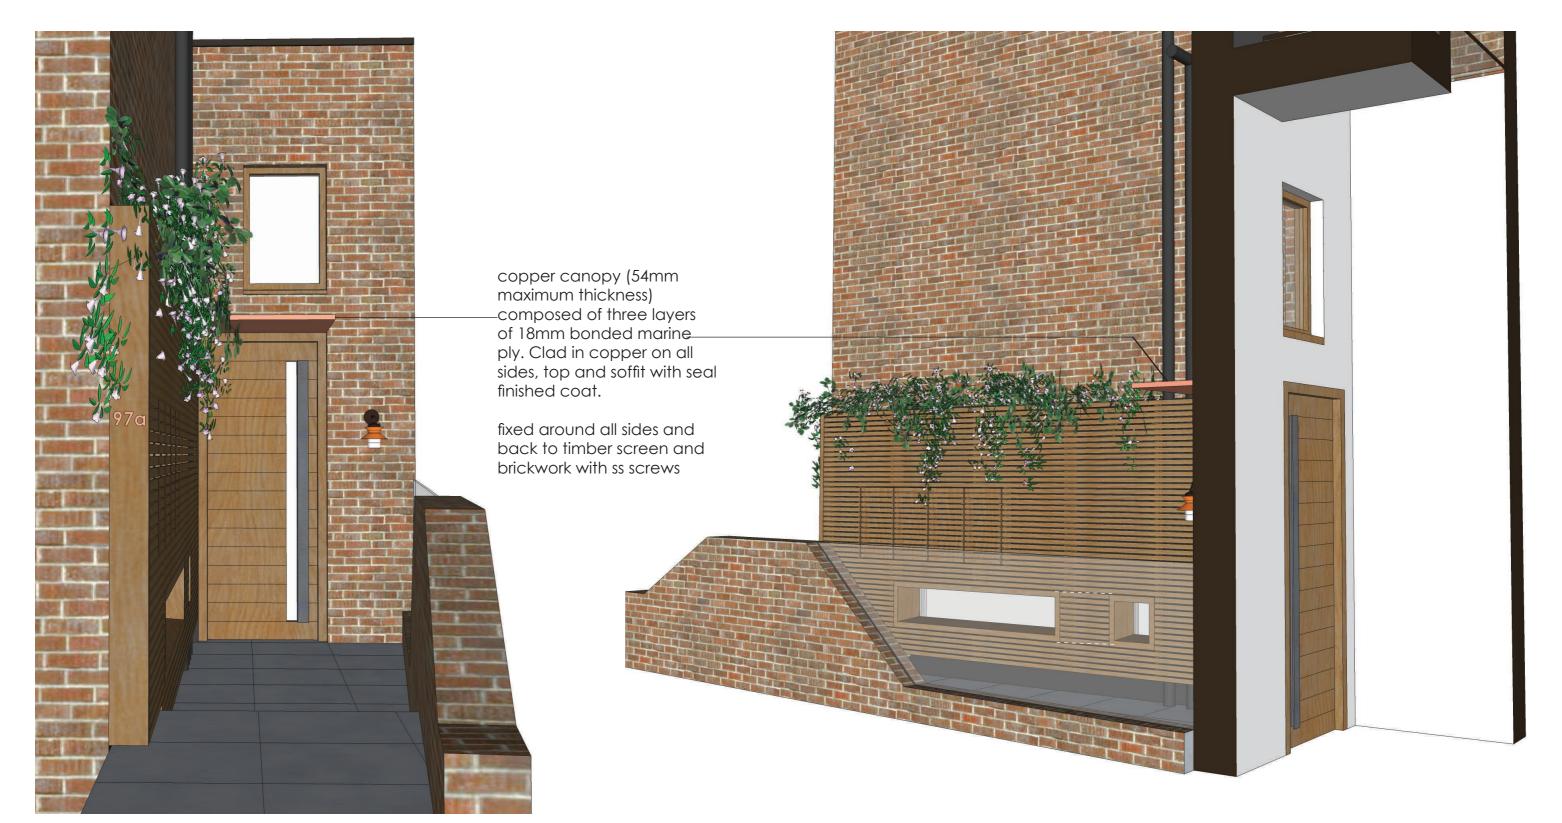

Drawing Number: SH97A-CON-SK-150622-01

Date: 4th March 2016

Drawing Number: SH97A-CON-SK-150622-02

Date: 4th March 2016

Drawing Number: SH97A-CON-SK-150622-03

Date: 4th March 2016

copper canopy (54mm maximum thickness) composed of three layers of 18mm bonded marine ply. Clad in copper on all sides, top and soffit with seal finished coat.

fixed around all sides and back to timber screen and brickwork with ss screws

Drawing Number: SH97A-CON-SK-150622-04

Date: 4th March 2016

Canopy to be made up of 3 layers of 18mm bonded marine ply top laid to fall. Fully clad in copper on all sides, top and soffit with seal finish coat.