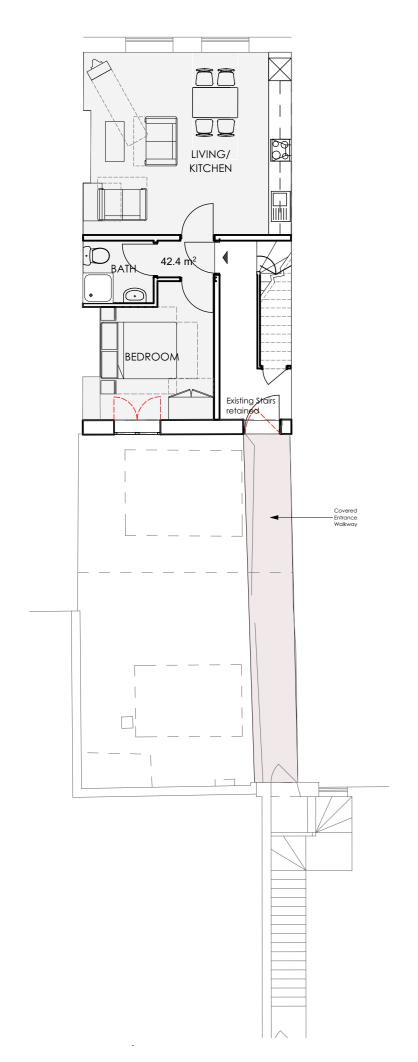

## For discussion purposed only

## **PRELIMINARY**



Architects · Project Managers · Quantity Surveyors 74 Wells Street, Fitzrovia London, W1T 3QQ Tel: 020 3137 2197 email: design@rg-p.co.uk, www.rg-p.co.uk

Project: 96a Kilburn High Road, London Client: Mr M Radia Sheet title: Alternative internal layout Ref: L4162 014 Scale: 1:100 @ A3 Date: 02.03.2016 Drawn: Checked: SB JNB

All dimensions to be checked on site. Do not scale off drawing. This drawing is the copyright of the Architect, and not to be reproduced without their permission. Ordnance Survey map information reproduced with permission of HMSO Crown Copyright reserved.

Schedule of Accommodation

42.4sqm

92.9sqm

3B3P flat

1B1P flat