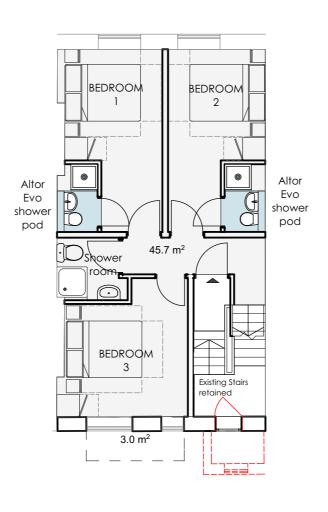

## For discussion purposed only

## **PRELIMINARY**



Architects · Project Managers · Quantity Surveyors 74 Wells Street, Fitzrovia London, W1T 3QQ Tel: 020 3137 2197 email: design@rg-p.co.uk, www.rg-p.co.uk

Project: 96a Kilburn High Road, London Client: Mr M Radia Sheet title: Alternative internal layout Ref: L4162 014 Scale: 1:100 @ A3 Date: 02.03.2016 Drawn: Checked: SB JNB

All dimensions to be checked on site. Do not scale off drawing. This drawing is the copyright of the Architect, and not to be reproduced without their permission. Ordnance Survey map information reproduced with permission of HMSO Crown Copyright reserved.

Schedule of Accommodation

42.4sqm

92.9sqm

3B3P flat

1B1P flat