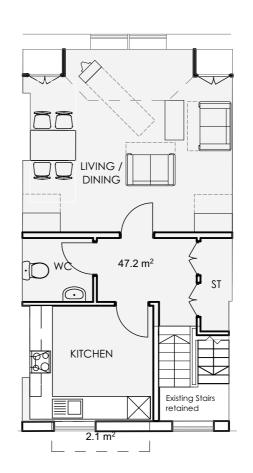

## For discussion purposed only

## **PRELIMINARY**



Architects · Project Managers · Quantity Surveyors 74 Wells Street, Fitzrovia London, W1T 3QQ Tel: 020 3137 2197 email: design@rg-p.co.uk, www.rg-p.co.uk

Project: 96a Kilburn High Road, London Client: Mr M Radia Sheet title: Alternative internal layout Ref: L4162 014 Scale: 1:100 @ A3 Date: 02.03.2016 Drawn: Checked: SB JNB

All dimensions to be checked on site. Do not scale off drawing. This drawing is the copyright of the Architect, and not to be reproduced without their permission. Ordnance Survey map information reproduced with permission of HMSO Crown Copyright reserved.

Schedule of Accommodation

42.4sqm

92.9sqm

3B3P flat

1B1P flat