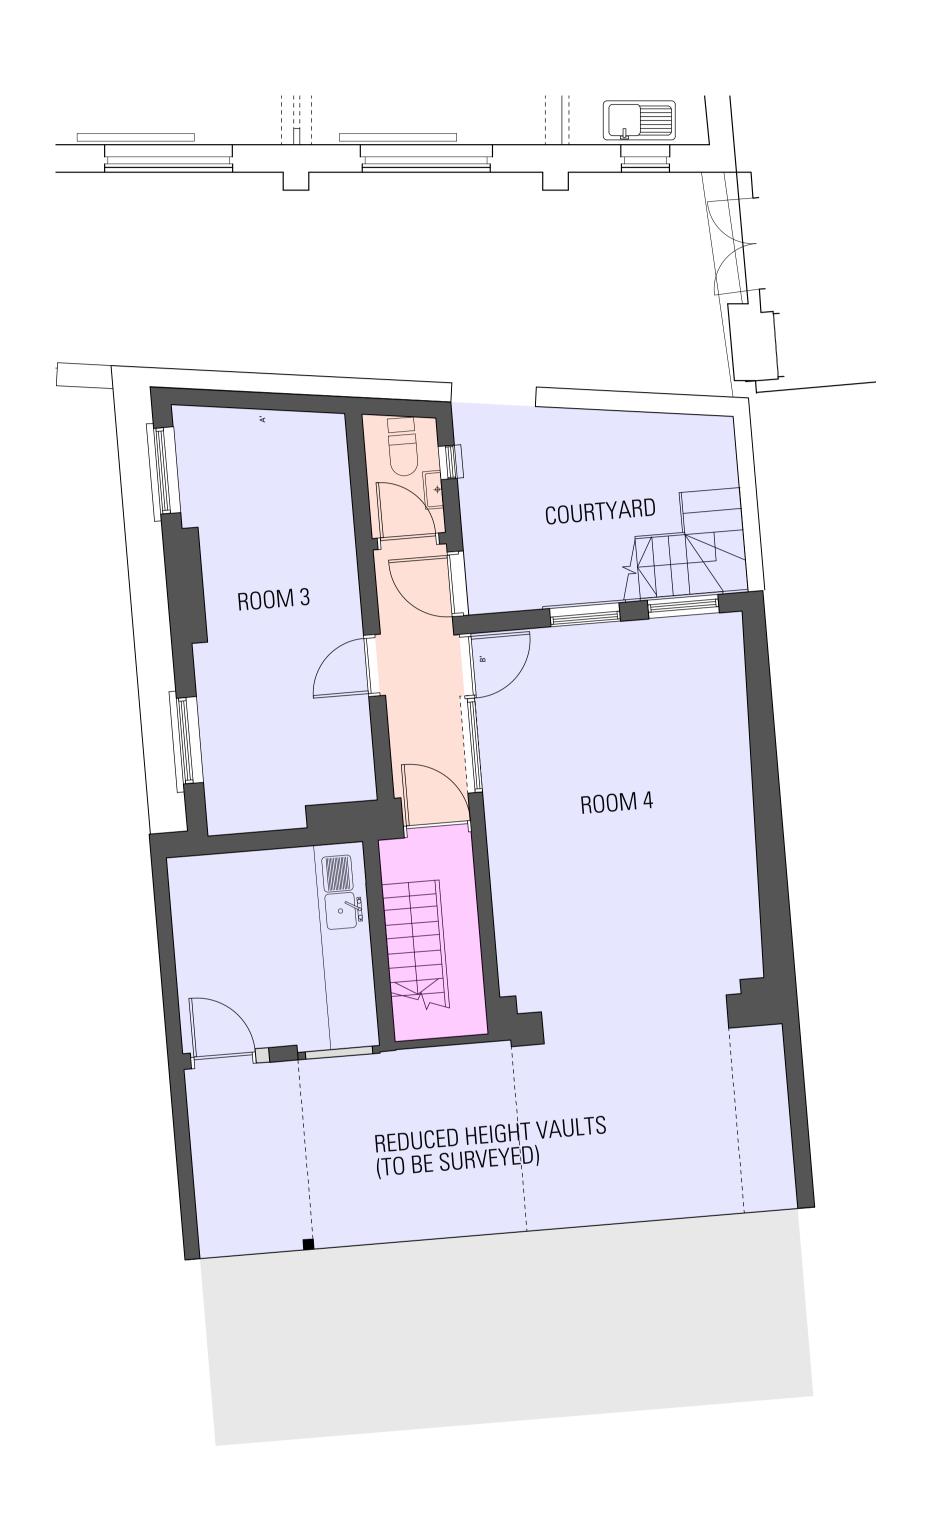

Proposed Ground Floor Scale 1:50@A1, 1:100@A3

Proposed Lower Ground Floor Scale 1:50@A1, 1:100@A3

Information contained within this drawing is the sole copyright of HDDA Ltd. and is not to be reproduced without express permission. No implied licence exists. This drawing not to be used for land transfer or valuation purposes. Do not scale from this drawing. All dimensions & levels are to be checked on site by the contractor. Issued for purposes indicated only. Drawing errors and omissions to be reported to the architect.

RETAIL USE COMMUNITY USE

RESIDENTIAL USE

HARPER DOWNIE CREATIVE ARCHITECTURE

Gate House 1 St John's Square London EC1M 4DH

T +44 20 7490 7674 studio@harperdownie.com www.harperdownie.com

Heathside Preparatory School

82 Heath Street NW3 1DN

Drawing Title
General Arrangement
Proposed Floor Plans

Drawn Checked CW VC Planning Date Feb 2016 1:50@A1, 1:100@A3

Drwg. No. & Revision
100acres-GA00-P1