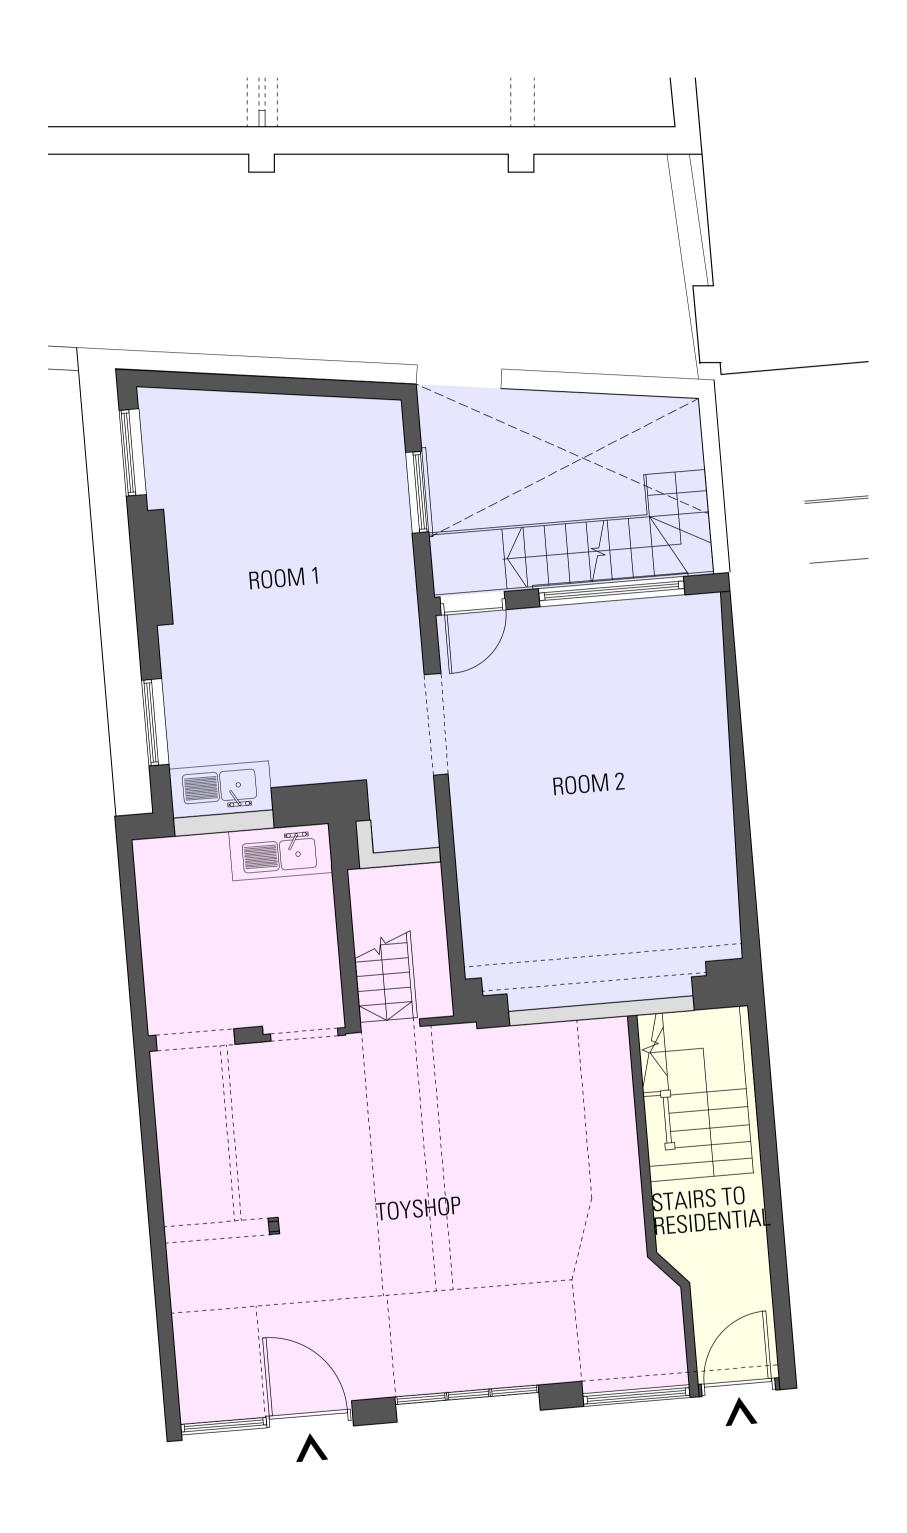

Proposed Ground Floor Scale 1:50@A1, 1:100@A3

Proposed Lower Ground Floor Scale 1:50@A1, 1:100@A3

Information contained within this drawing is the sole copyright of HDDA Ltd. and is not to be reproduced without express permission. No implied licence exists. This drawing not to be used for land transfer or valuation purposes. Do not scale from this drawing. All dimensions & levels are to be checked on site by the contractor. Issued for purposes indicated only. Drawing errors and omissions to be reported to the architect.

RETAIL USE COMMUNITY USE

RESIDENTIAL USE

HARPER DOWNIE CREATIVE ARCHITECTURE

Gate House 1 St John's Square London EC1M 4DH

T +44 20 7490 7674 studio@harperdownie.com www.harperdownie.com

Heathside Preparatory School

82 Heath Street NW3 1DN

Drawing Title
General Arrangement
Proposed Floor Plans

Drawn Checked CW VC Planning Date Feb 2016 1:50@A1, 1:100@A3

Drwg. No. & Revision
100acres-GA00-P1