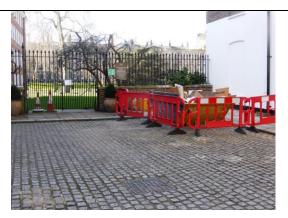

Fig 1 Existing Parking area to the South side of No1 Verulam Buildings adjacent to North wall of No9 Gray's Inn Square (Temporary recycling containers)

Fig 2 Existing Parking area to the South wall of No1 Verulam Buildings (temporary skip space)