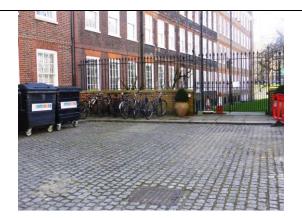

Fig 1 Existing Parking area to the South side of No1 Verulam Buildings adjacent to North wall of No9 Gray's Inn Square (Temporary recycling containers)

Fig 2 Existing Parking area to the South wall of No1 Verulam Buildings (temporary skip space)