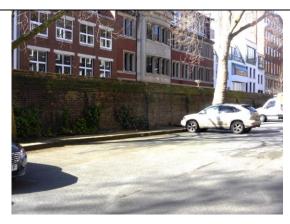

Fig 3 Existing Parking area opposite Raymond Buildings (No4) adjacent to Jockey's Fields boundary wall

Fig 4 Existing Parking area opposite Raymond Buildings Terrace (No4) adjacent to Jockey's Fields boundary wall