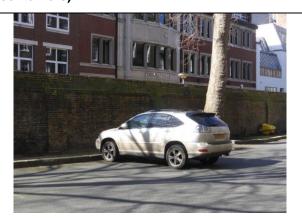

Fig 3 Existing Parking area opposite Raymond Buildings (No4) adjacent to Jockey's Fields boundary wall

Fig 4 Existing Parking area opposite Raymond Buildings Terrace (No4) adjacent to Jockey's Fields boundary wall