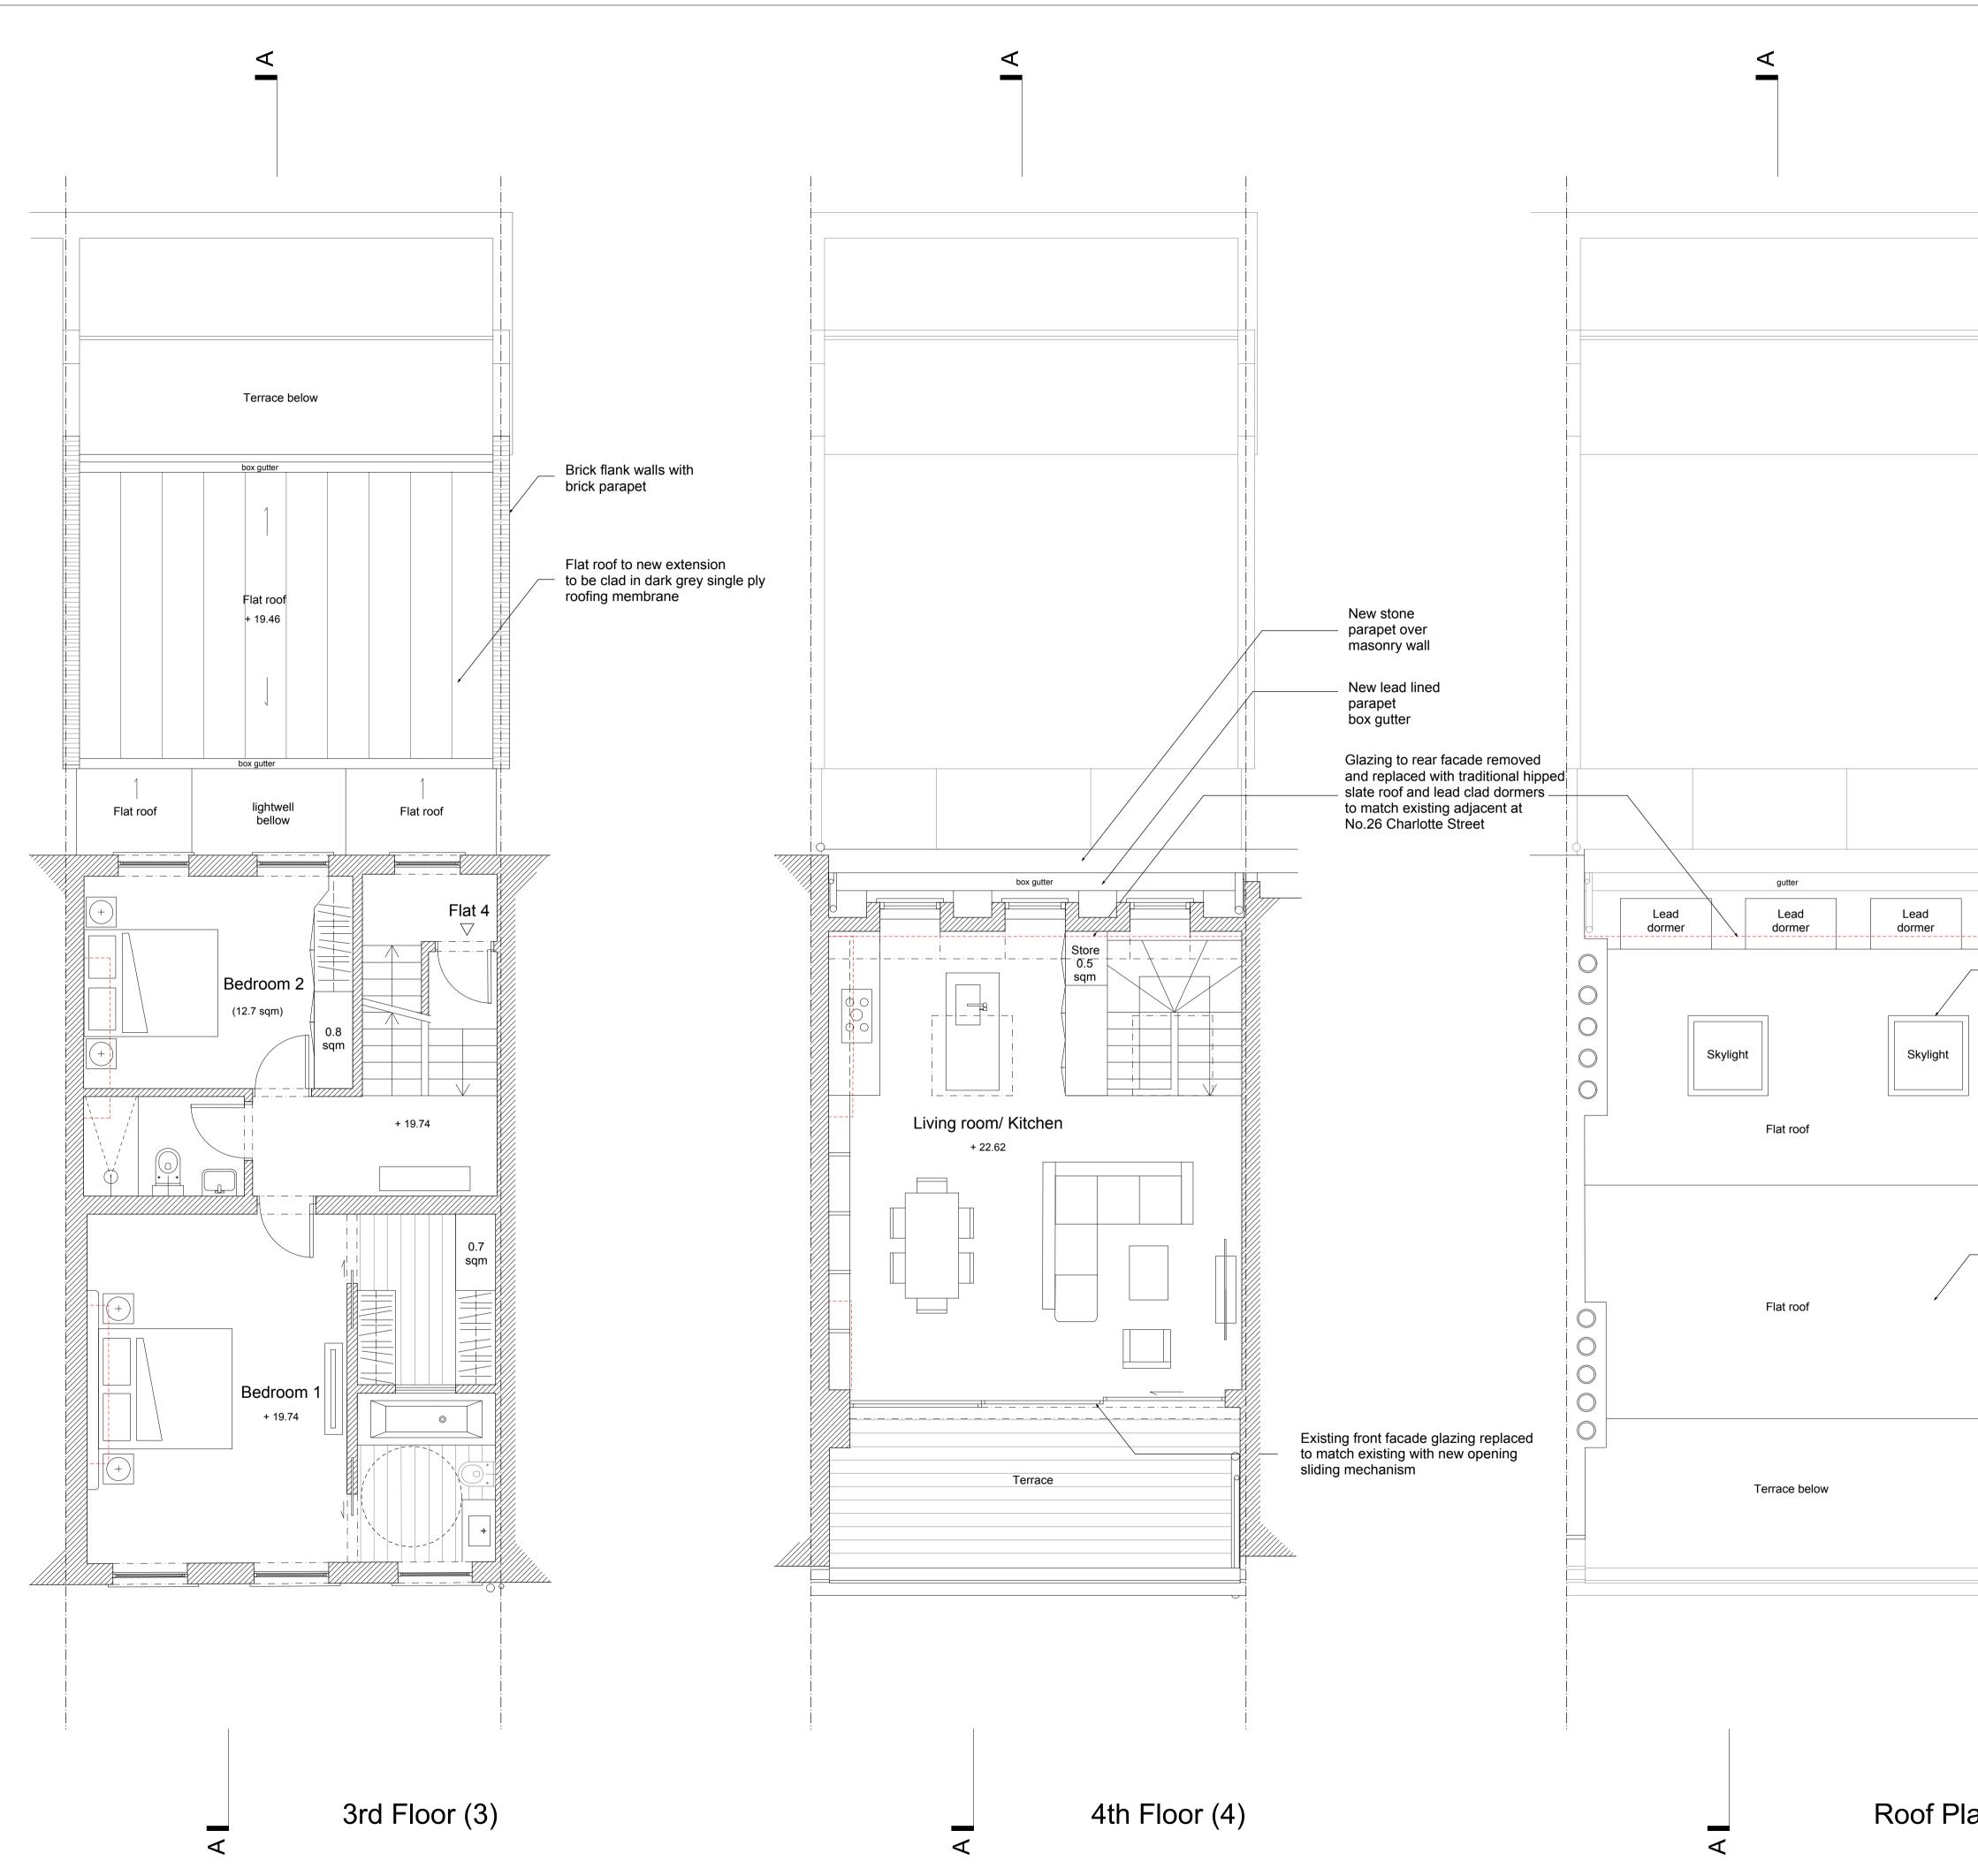

X

| NOTES: |
|--------|
|--------|

| 0 | 0.5 | 1 | 2 | 5m |
|---|-----|---|---|----|
|   |     |   |   |    |

| Planning       | 03.03.16 | В         |  |
|----------------|----------|-----------|--|
| Draft Planning | 16.02.16 | A         |  |
| Pre-planning   | 21.08.15 | -         |  |
| issue:         | date:    | revision: |  |

## Studio Stassano

24 Cheval Place

London SW7 1ER United Kingdom

Project

Drawing

Drawing No.

Job No.

CH01

CH(20)A04

T +44 (0)20 37547431

M +44 (0)77 9669 4196 www.studiostassano.com

28 Charlotte Street

Proposed Rear Elevation

E info@studiostassano.com

Date 09.07.15

|                                                                                                                                                                                                                                                      | NOTES:                                                                                                                                                                                                                                                                                                                                      |                                                                                       |                          |
|------------------------------------------------------------------------------------------------------------------------------------------------------------------------------------------------------------------------------------------------------|---------------------------------------------------------------------------------------------------------------------------------------------------------------------------------------------------------------------------------------------------------------------------------------------------------------------------------------------|---------------------------------------------------------------------------------------|--------------------------|
|                                                                                                                                                                                                                                                      |                                                                                                                                                                                                                                                                                                                                             |                                                                                       |                          |
|                                                                                                                                                                                                                                                      |                                                                                                                                                                                                                                                                                                                                             |                                                                                       |                          |
|                                                                                                                                                                                                                                                      |                                                                                                                                                                                                                                                                                                                                             |                                                                                       |                          |
|                                                                                                                                                                                                                                                      |                                                                                                                                                                                                                                                                                                                                             |                                                                                       |                          |
|                                                                                                                                                                                                                                                      |                                                                                                                                                                                                                                                                                                                                             |                                                                                       |                          |
|                                                                                                                                                                                                                                                      |                                                                                                                                                                                                                                                                                                                                             |                                                                                       |                          |
|                                                                                                                                                                                                                                                      |                                                                                                                                                                                                                                                                                                                                             |                                                                                       |                          |
|                                                                                                                                                                                                                                                      |                                                                                                                                                                                                                                                                                                                                             |                                                                                       |                          |
|                                                                                                                                                                                                                                                      |                                                                                                                                                                                                                                                                                                                                             |                                                                                       |                          |
| k grey metal frame fixed<br>with opaque glass up to                                                                                                                                                                                                  |                                                                                                                                                                                                                                                                                                                                             |                                                                                       |                          |
| e FFL.<br>nels in dark grey zinc.                                                                                                                                                                                                                    |                                                                                                                                                                                                                                                                                                                                             |                                                                                       |                          |
|                                                                                                                                                                                                                                                      |                                                                                                                                                                                                                                                                                                                                             |                                                                                       |                          |
| ₋ondon Yellow Stock                                                                                                                                                                                                                                  |                                                                                                                                                                                                                                                                                                                                             |                                                                                       |                          |
|                                                                                                                                                                                                                                                      |                                                                                                                                                                                                                                                                                                                                             |                                                                                       |                          |
|                                                                                                                                                                                                                                                      |                                                                                                                                                                                                                                                                                                                                             |                                                                                       |                          |
|                                                                                                                                                                                                                                                      |                                                                                                                                                                                                                                                                                                                                             |                                                                                       |                          |
|                                                                                                                                                                                                                                                      |                                                                                                                                                                                                                                                                                                                                             |                                                                                       |                          |
| line shows profile of<br>e elevation                                                                                                                                                                                                                 |                                                                                                                                                                                                                                                                                                                                             |                                                                                       |                          |
|                                                                                                                                                                                                                                                      |                                                                                                                                                                                                                                                                                                                                             |                                                                                       |                          |
| sonry wall<br>n new light coloured<br>e. Height to remain as existing                                                                                                                                                                                |                                                                                                                                                                                                                                                                                                                                             |                                                                                       |                          |
|                                                                                                                                                                                                                                                      |                                                                                                                                                                                                                                                                                                                                             |                                                                                       |                          |
|                                                                                                                                                                                                                                                      |                                                                                                                                                                                                                                                                                                                                             |                                                                                       |                          |
|                                                                                                                                                                                                                                                      |                                                                                                                                                                                                                                                                                                                                             |                                                                                       |                          |
| onry flank wall<br>new vertical opening                                                                                                                                                                                                              |                                                                                                                                                                                                                                                                                                                                             |                                                                                       |                          |
| new vertical opening<br>itted with an opaque glass<br>aintain privacy and provide                                                                                                                                                                    |                                                                                                                                                                                                                                                                                                                                             |                                                                                       |                          |
| new vertical opening<br>itted with an opaque glass<br>aintain privacy and provide                                                                                                                                                                    |                                                                                                                                                                                                                                                                                                                                             |                                                                                       |                          |
| new vertical opening<br>itted with an opaque glass<br>aintain privacy and provide<br>ylight to lower levels                                                                                                                                          | 0 0.5 1                                                                                                                                                                                                                                                                                                                                     | 2                                                                                     | 5m                       |
| new vertical opening<br>itted with an opaque glass<br>aintain privacy and provide<br>aylight to lower levels<br>sonry boundary wall<br>abtree Fields and                                                                                             | 0 0.5 1                                                                                                                                                                                                                                                                                                                                     | 2                                                                                     | 5m                       |
| new vertical opening<br>itted with an opaque glass<br>aintain privacy and provide<br>sylight to lower levels<br>sonry boundary wall<br>abtree Fields and                                                                                             | 0 0.5 1                                                                                                                                                                                                                                                                                                                                     | 2<br>03.03.16<br>16.02.16                                                             | 5m<br>                   |
| new vertical opening<br>itted with an opaque glass<br>aintain privacy and provide<br>sylight to lower levels<br>sonry boundary wall<br>abtree Fields and                                                                                             | Planning                                                                                                                                                                                                                                                                                                                                    | 03.03.16                                                                              | B                        |
| new vertical opening<br>itted with an opaque glass<br>aintain privacy and provide<br>ylight to lower levels<br>sonry boundary wall<br>abtree Fields and<br>of Street                                                                                 | Planning<br>Draft Planning<br>Pre-planning<br>issue:                                                                                                                                                                                                                                                                                        | 03.03.16<br>16.02.16<br>21.08.15<br>date:                                             | B<br>A<br>-<br>revision: |
| new vertical opening<br>itted with an opaque glass<br>aintain privacy and provide<br>ylight to lower levels<br>sonry boundary wall<br>abtree Fields and<br>ed Street                                                                                 | Planning<br>Draft Planning<br>Pre-planning<br>issue:<br><b>Studio</b>                                                                                                                                                                                                                                                                       | 03.03.16<br>16.02.16<br>21.08.15                                                      | B<br>A<br>-<br>revision: |
| new vertical opening<br>itted with an opaque glass<br>aintain privacy and provide<br>aylight to lower levels<br>sonry boundary wall<br>abtree Fields and<br>ed Street<br><b>5 Whitfield Street</b>                                                   | Planning<br>Draft Planning<br>Pre-planning<br>issue:<br><b>Studio</b><br>24 Cheval Place<br>London SW7 1ER                                                                                                                                                                                                                                  | 03.03.16<br>16.02.16<br>21.08.15<br>date:                                             | B<br>A<br>-<br>revision: |
| new vertical opening<br>itted with an opaque glass<br>aintain privacy and provide<br>hylight to lower levels<br>sonry boundary wall<br>abtree Fields and<br>ed Street                                                                                | Planning<br>Draft Planning<br>Pre-planning<br>issue:<br><b>Studio</b><br>24 Cheval Place<br>London SW7 1ER<br>United Kingdom                                                                                                                                                                                                                | 03.03.16<br>16.02.16<br>21.08.15<br>date:                                             | B<br>A<br>-<br>revision: |
| new vertical opening<br>itted with an opaque glass<br>aintain privacy and provide<br>sylight to lower levels<br>sonry boundary wall<br>abtree Fields and<br>ed Street                                                                                | Planning<br>Draft Planning<br>Pre-planning<br>issue:<br><b>Studio</b><br>24 Cheval Place<br>London SW7 1ER<br>United Kingdom<br>T +44 (0)20 37547431<br>M +44 (0)77 9669 4196<br>E info@studiostassano.co                                                                                                                                   | 03.03.16<br>16.02.16<br>21.08.15<br>date:<br>Stassan                                  | B<br>A<br>-<br>revision: |
| new vertical opening<br>itted with an opaque glass<br>aintain privacy and provide<br>sylight to lower levels<br>sonry boundary wall<br>abtree Fields and<br>ed Street                                                                                | Planning<br>Draft Planning<br>Pre-planning<br>issue:<br><b>Studio</b><br>24 Cheval Place<br>London SW7 1ER<br>United Kingdom<br>T +44 (0)20 37547431<br>M +44 (0)77 9669 4196                                                                                                                                                               | 03.03.16<br>16.02.16<br>21.08.15<br>date:<br>Stassan                                  | B<br>A<br>-<br>revision: |
| new vertical opening<br>itted with an opaque glass<br>aintain privacy and provide<br>ylight to lower levels<br>sonry boundary wall<br>abtree Fields and<br>of Street                                                                                 | Planning         Draft Planning         Pre-planning         issue:         Studiodic         24 Cheval Place         London SW7 1ER         United Kingdom         T +44 (0)20 37547431         M +44 (0)77 9669 4196         E info@studiostassano.com         Project                                                                    | 03.03.16<br>16.02.16<br>21.08.15<br>date:<br><b>Stassan</b>                           | B<br>A<br>-<br>revision: |
| new vertical opening<br>itted with an opaque glass<br>aintain privacy and provide<br>ylight to lower levels<br>sonry boundary wall<br>abtree Fields and<br>ed Street                                                                                 | Planning<br>Draft Planning<br>Pre-planning<br>issue:<br><b>Studio</b><br>24 Cheval Place<br>London SW7 1ER<br>United Kingdom<br>T +44 (0)20 37547431<br>M +44 (0)77 9669 4196<br>E info@studiostassano.com<br>Www.studiostassano.com                                                                                                        | 03.03.16<br>16.02.16<br>21.08.15<br>date:<br><b>Stassan</b>                           | B<br>A<br>-<br>revision: |
| new vertical opening<br>itted with an opaque glass<br>aintain privacy and provide<br>bylight to lower levels<br>sonry boundary wall<br>abtree Fields and<br>ad Street<br><b>5 Whitfield Street</b><br><b>Development</b>                             | Planning         Draft Planning         Pre-planning         issue:         Studiodic         24 Cheval Place         London SW7 1ER         United Kingdom         T +44 (0)20 37547431         M +44 (0)77 9669 4196         E info@studiostassano.com         Project <b>28 Charlotte</b> Drawing                                        | 03.03.16<br>16.02.16<br>21.08.15<br>date:<br><b>Stassan</b>                           | B<br>A<br>-<br>revision: |
| new vertical opening<br>itted with an opaque glass<br>aintain privacy and provide<br>bylight to lower levels<br>sonry boundary wall<br>abtree Fields and<br>ad Street<br><b>5 Whitfield Street</b><br><b>Development</b>                             | Planning<br>Draft Planning<br>Pre-planning<br>issue:<br><b>Studio</b><br>24 Cheval Place<br>London SW7 1ER<br>United Kingdom<br>T +44 (0)20 37547431<br>M +44 (0)77 9669 4196<br>E info@studiostassano.com<br>Www.studiostassano.com                                                                                                        | 03.03.16<br>16.02.16<br>21.08.15<br>date:<br><b>Stassan</b>                           | B<br>A<br>-<br>revision: |
| new vertical opening<br>itted with an opaque glass<br>aintain privacy and provide<br>bylight to lower levels<br>sonry boundary wall<br>abtree Fields and<br>ed Street                                                                                | Planning         Draft Planning         Pre-planning         issue:         Studiodic         24 Cheval Place         London SW7 1ER         United Kingdom         T +44 (0)20 37547431         M +44 (0)77 9669 4196         E info@studiostassano.com         Project         28 Charlotte         Drawing         Proposed Sic          | 03.03.16<br>16.02.16<br>21.08.15<br>date:<br><b>Stassan</b>                           | B<br>A<br>-<br>revision: |
| new vertical opening<br>fitted with an opaque glass<br>aintain privacy and provide<br>aylight to lower levels<br>sonry boundary wall<br>abtree Fields and<br>ed Street                                                                               | Planning<br>Draft Planning<br>Pre-planning<br>issue:<br><b>Studio</b><br>24 Cheval Place<br>London SW7 1ER<br>United Kingdom<br>T +44 (0)20 37547431<br>M +44 (0)77 9669 4196<br>E info@studiostassano.co<br>www.studiostassano.com<br>Project<br><b>28 Charlotte</b><br>Drawing<br><b>Proposed Sic</b><br>Drawing No.                      | 03.03.16<br>16.02.16<br>21.08.15<br>date:<br><b>Stassan</b>                           | B<br>A<br>-<br>revision: |
| sonry flank wall<br>new vertical opening<br>fitted with an opaque glass<br>anitain privacy and provide<br>aylight to lower levels<br>sonry boundary wall<br>abtree Fields and<br>do Street<br><b>5 Whitfield Street</b><br><b>5 Whitfield Street</b> | Planning<br>Draft Planning<br>Pre-planning<br>issue:<br><b>Studio</b><br>24 Cheval Place<br>London SW7 1ER<br>United Kingdom<br>T +44 (0)20 37547431<br>M +44 (0)77 9669 4196<br>E info@studiostassano.com<br>Www.studiostassano.com<br>Project<br><b>28 Charlotte</b><br>Drawing<br><b>Proposed Sic</b><br>Drawing No.<br><b>CH(20)A05</b> | om<br>03.03.16<br>16.02.16<br>21.08.15<br>date:<br>Strassan<br>Street<br>de Elevation | B<br>A<br>-<br>revision: |