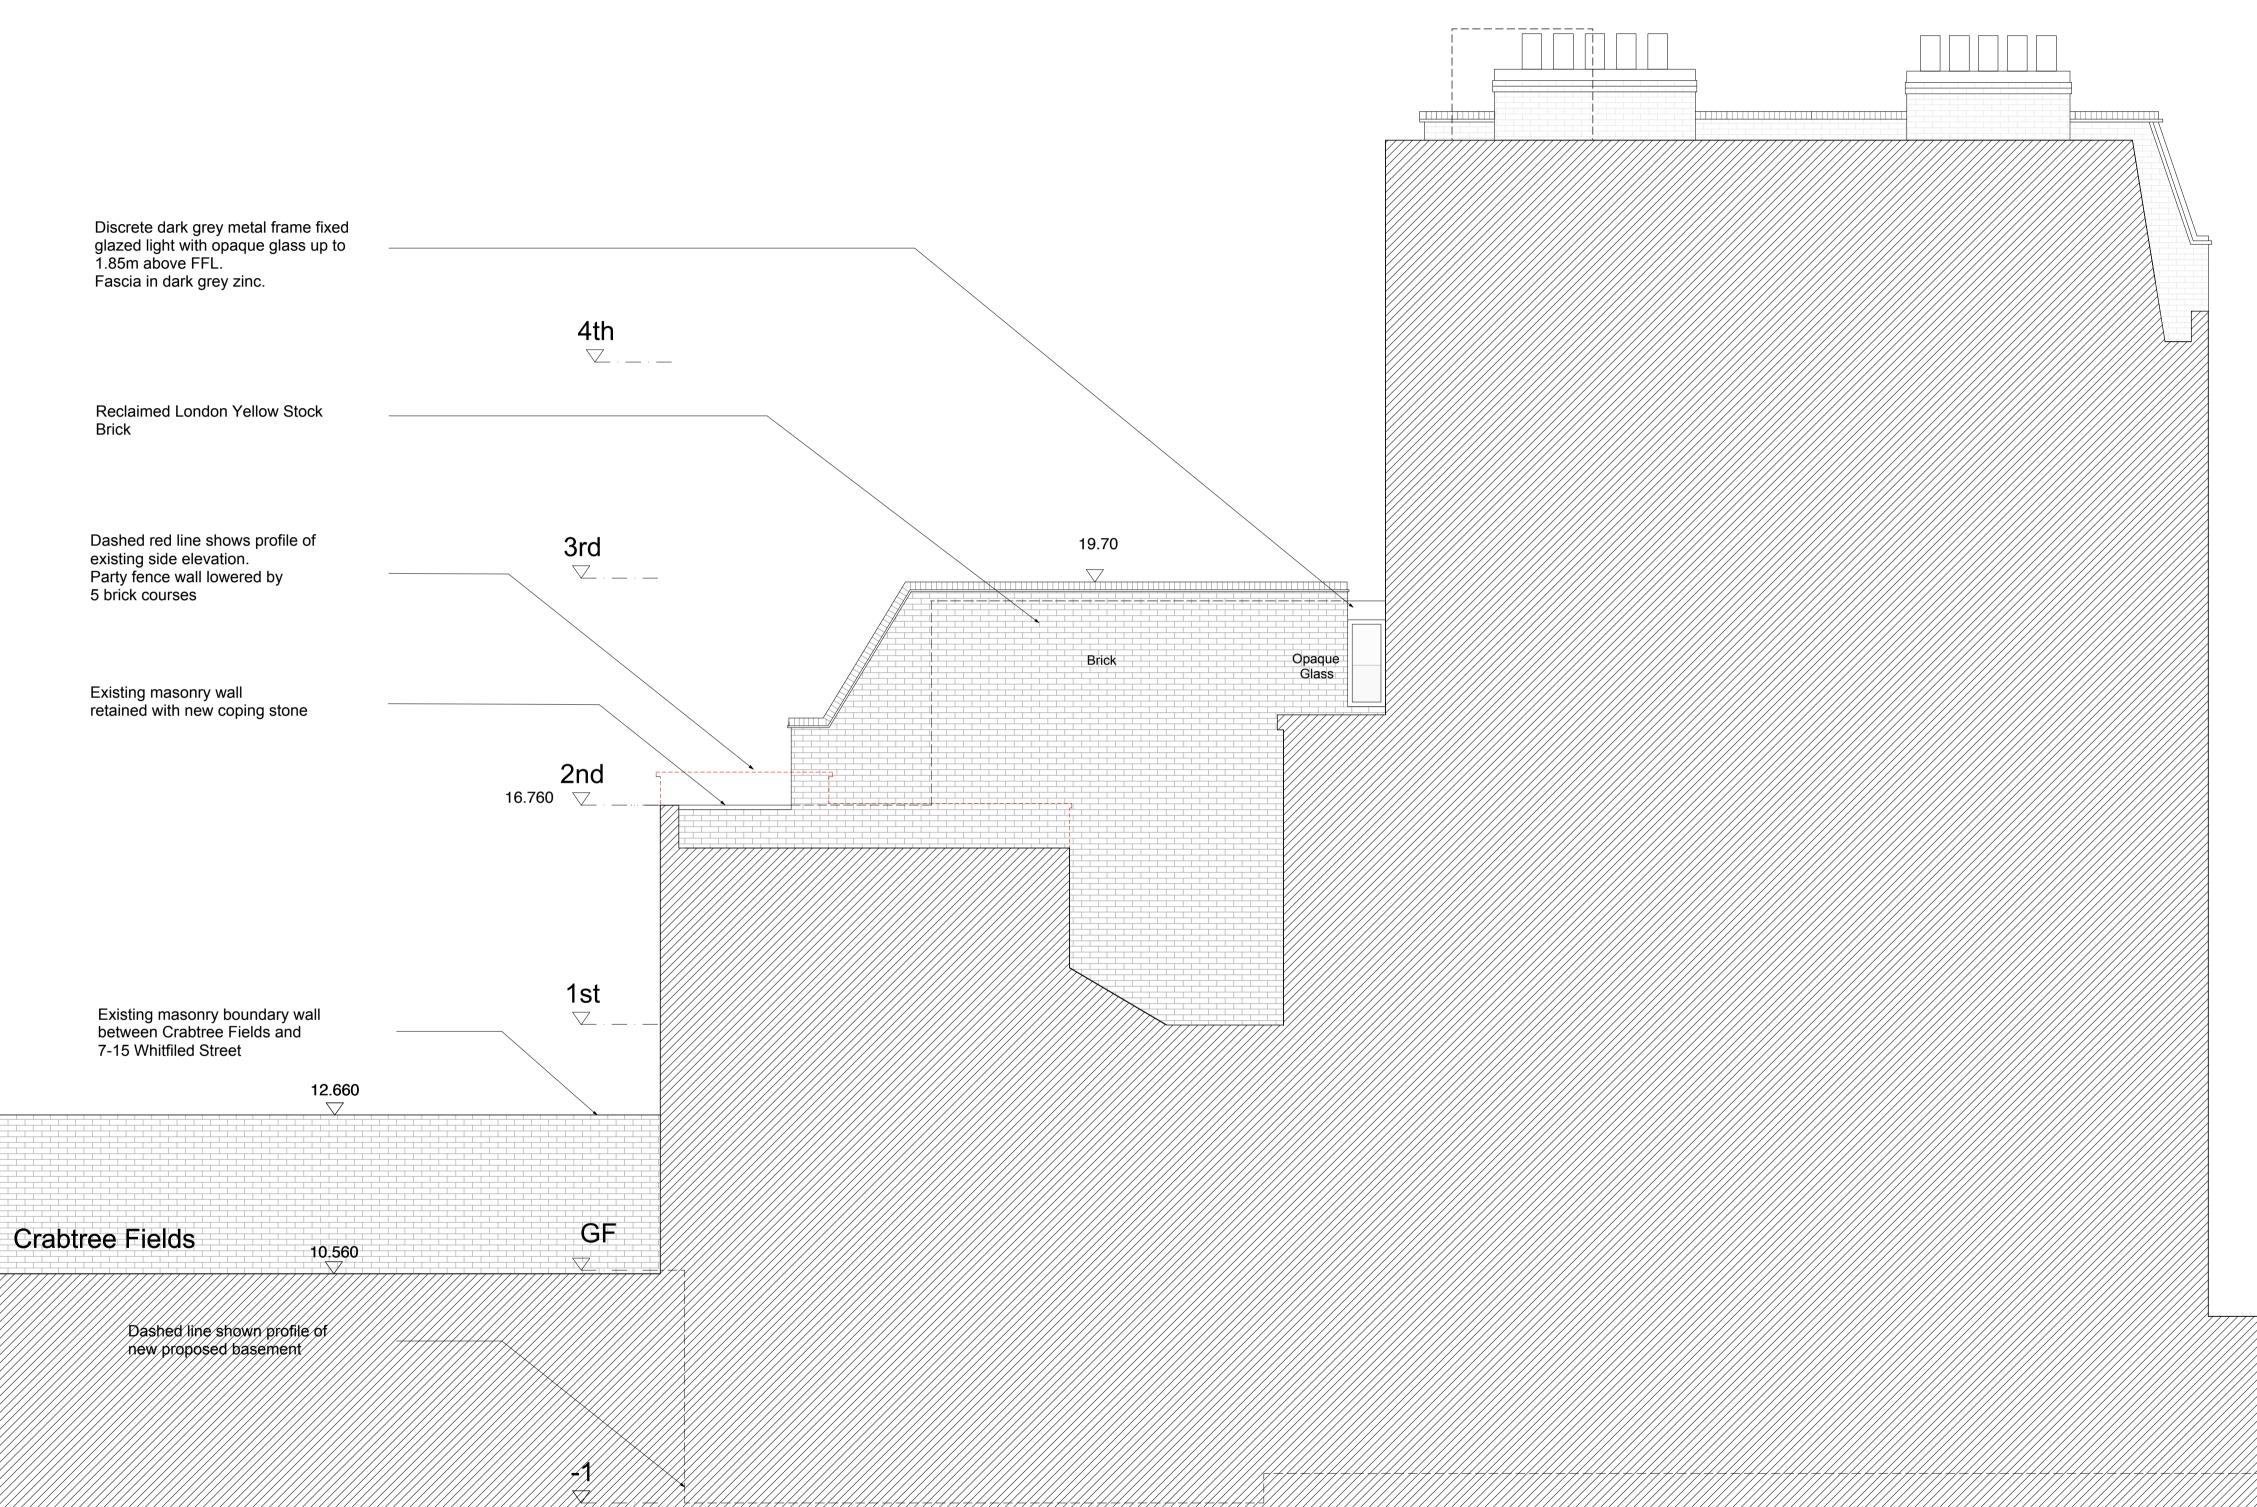

#### NOTES:

Dashed red line shows profile of masonry piers removed to provide a consolidated structure and improved form. All new brick work to be reclaimed london yellow stock to match existing

retained and new vertical opening formed and fitted with an opaque glass screen to maintain privacy and provide increased daylight to lower levels

CH(20)A04

T +44 (0)20 37547431

M +44 (0)77 9669 4196 www.studiostassano.com

28 Charlotte Street

Proposed Rear Elevation

E info@studiostassano.com

Date 09.07.15

|                                                                                                                                                                                                                                                      | NOTES:                                                                                                                                                                                                                                                                                                                                      |                                                                                       |                          |
|------------------------------------------------------------------------------------------------------------------------------------------------------------------------------------------------------------------------------------------------------|---------------------------------------------------------------------------------------------------------------------------------------------------------------------------------------------------------------------------------------------------------------------------------------------------------------------------------------------|---------------------------------------------------------------------------------------|--------------------------|
|                                                                                                                                                                                                                                                      |                                                                                                                                                                                                                                                                                                                                             |                                                                                       |                          |
|                                                                                                                                                                                                                                                      |                                                                                                                                                                                                                                                                                                                                             |                                                                                       |                          |
|                                                                                                                                                                                                                                                      |                                                                                                                                                                                                                                                                                                                                             |                                                                                       |                          |
|                                                                                                                                                                                                                                                      |                                                                                                                                                                                                                                                                                                                                             |                                                                                       |                          |
|                                                                                                                                                                                                                                                      |                                                                                                                                                                                                                                                                                                                                             |                                                                                       |                          |
|                                                                                                                                                                                                                                                      |                                                                                                                                                                                                                                                                                                                                             |                                                                                       |                          |
|                                                                                                                                                                                                                                                      |                                                                                                                                                                                                                                                                                                                                             |                                                                                       |                          |
|                                                                                                                                                                                                                                                      |                                                                                                                                                                                                                                                                                                                                             |                                                                                       |                          |
|                                                                                                                                                                                                                                                      |                                                                                                                                                                                                                                                                                                                                             |                                                                                       |                          |
| k grey metal frame fixed<br>with opaque glass up to                                                                                                                                                                                                  |                                                                                                                                                                                                                                                                                                                                             |                                                                                       |                          |
| e FFL.<br>nels in dark grey zinc.                                                                                                                                                                                                                    |                                                                                                                                                                                                                                                                                                                                             |                                                                                       |                          |
|                                                                                                                                                                                                                                                      |                                                                                                                                                                                                                                                                                                                                             |                                                                                       |                          |
| ₋ondon Yellow Stock                                                                                                                                                                                                                                  |                                                                                                                                                                                                                                                                                                                                             |                                                                                       |                          |
|                                                                                                                                                                                                                                                      |                                                                                                                                                                                                                                                                                                                                             |                                                                                       |                          |
|                                                                                                                                                                                                                                                      |                                                                                                                                                                                                                                                                                                                                             |                                                                                       |                          |
|                                                                                                                                                                                                                                                      |                                                                                                                                                                                                                                                                                                                                             |                                                                                       |                          |
|                                                                                                                                                                                                                                                      |                                                                                                                                                                                                                                                                                                                                             |                                                                                       |                          |
| line shows profile of<br>e elevation                                                                                                                                                                                                                 |                                                                                                                                                                                                                                                                                                                                             |                                                                                       |                          |
|                                                                                                                                                                                                                                                      |                                                                                                                                                                                                                                                                                                                                             |                                                                                       |                          |
| sonry wall<br>n new light coloured<br>e. Height to remain as existing                                                                                                                                                                                |                                                                                                                                                                                                                                                                                                                                             |                                                                                       |                          |
|                                                                                                                                                                                                                                                      |                                                                                                                                                                                                                                                                                                                                             |                                                                                       |                          |
|                                                                                                                                                                                                                                                      |                                                                                                                                                                                                                                                                                                                                             |                                                                                       |                          |
|                                                                                                                                                                                                                                                      |                                                                                                                                                                                                                                                                                                                                             |                                                                                       |                          |
| onry flank wall<br>new vertical opening                                                                                                                                                                                                              |                                                                                                                                                                                                                                                                                                                                             |                                                                                       |                          |
| new vertical opening<br>itted with an opaque glass<br>aintain privacy and provide                                                                                                                                                                    |                                                                                                                                                                                                                                                                                                                                             |                                                                                       |                          |
| new vertical opening<br>itted with an opaque glass<br>aintain privacy and provide                                                                                                                                                                    |                                                                                                                                                                                                                                                                                                                                             |                                                                                       |                          |
| new vertical opening<br>itted with an opaque glass<br>aintain privacy and provide<br>ylight to lower levels                                                                                                                                          | 0 0.5 1                                                                                                                                                                                                                                                                                                                                     | 2                                                                                     | 5m                       |
| new vertical opening<br>itted with an opaque glass<br>aintain privacy and provide<br>aylight to lower levels<br>sonry boundary wall<br>abtree Fields and                                                                                             | 0 0.5 1                                                                                                                                                                                                                                                                                                                                     | 2                                                                                     | 5m                       |
| new vertical opening<br>itted with an opaque glass<br>aintain privacy and provide<br>sylight to lower levels<br>sonry boundary wall<br>abtree Fields and                                                                                             | 0 0.5 1                                                                                                                                                                                                                                                                                                                                     | 2<br>03.03.16<br>16.02.16                                                             | 5m<br>                   |
| new vertical opening<br>itted with an opaque glass<br>aintain privacy and provide<br>sylight to lower levels<br>sonry boundary wall<br>abtree Fields and                                                                                             | Planning                                                                                                                                                                                                                                                                                                                                    | 03.03.16                                                                              | B                        |
| new vertical opening<br>itted with an opaque glass<br>aintain privacy and provide<br>ylight to lower levels<br>sonry boundary wall<br>abtree Fields and<br>of Street                                                                                 | Planning<br>Draft Planning<br>Pre-planning<br>issue:                                                                                                                                                                                                                                                                                        | 03.03.16<br>16.02.16<br>21.08.15<br>date:                                             | B<br>A<br>-<br>revision: |
| new vertical opening<br>itted with an opaque glass<br>aintain privacy and provide<br>ylight to lower levels<br>sonry boundary wall<br>abtree Fields and<br>ed Street                                                                                 | Planning<br>Draft Planning<br>Pre-planning<br>issue:<br><b>Studio</b>                                                                                                                                                                                                                                                                       | 03.03.16<br>16.02.16<br>21.08.15                                                      | B<br>A<br>-<br>revision: |
| new vertical opening<br>itted with an opaque glass<br>aintain privacy and provide<br>aylight to lower levels<br>sonry boundary wall<br>abtree Fields and<br>ed Street<br><b>5 Whitfield Street</b>                                                   | Planning<br>Draft Planning<br>Pre-planning<br>issue:<br><b>Studio</b><br>24 Cheval Place<br>London SW7 1ER                                                                                                                                                                                                                                  | 03.03.16<br>16.02.16<br>21.08.15<br>date:                                             | B<br>A<br>-<br>revision: |
| new vertical opening<br>itted with an opaque glass<br>aintain privacy and provide<br>hylight to lower levels<br>sonry boundary wall<br>abtree Fields and<br>ed Street                                                                                | Planning<br>Draft Planning<br>Pre-planning<br>issue:<br><b>Studio</b><br>24 Cheval Place<br>London SW7 1ER<br>United Kingdom                                                                                                                                                                                                                | 03.03.16<br>16.02.16<br>21.08.15<br>date:                                             | B<br>A<br>-<br>revision: |
| new vertical opening<br>itted with an opaque glass<br>aintain privacy and provide<br>sylight to lower levels<br>sonry boundary wall<br>abtree Fields and<br>ed Street                                                                                | Planning<br>Draft Planning<br>Pre-planning<br>issue:<br><b>Studio</b><br>24 Cheval Place<br>London SW7 1ER<br>United Kingdom<br>T +44 (0)20 37547431<br>M +44 (0)77 9669 4196<br>E info@studiostassano.co                                                                                                                                   | 03.03.16<br>16.02.16<br>21.08.15<br>date:<br>Stassan                                  | B<br>A<br>-<br>revision: |
| new vertical opening<br>itted with an opaque glass<br>aintain privacy and provide<br>sylight to lower levels<br>sonry boundary wall<br>abtree Fields and<br>ed Street                                                                                | Planning<br>Draft Planning<br>Pre-planning<br>issue:<br><b>Studio</b><br>24 Cheval Place<br>London SW7 1ER<br>United Kingdom<br>T +44 (0)20 37547431<br>M +44 (0)77 9669 4196                                                                                                                                                               | 03.03.16<br>16.02.16<br>21.08.15<br>date:<br>Stassan                                  | B<br>A<br>-<br>revision: |
| new vertical opening<br>itted with an opaque glass<br>aintain privacy and provide<br>ylight to lower levels<br>sonry boundary wall<br>abtree Fields and<br>of Street                                                                                 | Planning         Draft Planning         Pre-planning         issue:         Studiodic         24 Cheval Place         London SW7 1ER         United Kingdom         T +44 (0)20 37547431         M +44 (0)77 9669 4196         E info@studiostassano.com         Project                                                                    | 03.03.16<br>16.02.16<br>21.08.15<br>date:<br><b>Stassan</b>                           | B<br>A<br>-<br>revision: |
| new vertical opening<br>itted with an opaque glass<br>aintain privacy and provide<br>ylight to lower levels<br>sonry boundary wall<br>abtree Fields and<br>ed Street                                                                                 | Planning<br>Draft Planning<br>Pre-planning<br>issue:<br><b>Studio</b><br>24 Cheval Place<br>London SW7 1ER<br>United Kingdom<br>T +44 (0)20 37547431<br>M +44 (0)77 9669 4196<br>E info@studiostassano.com<br>Www.studiostassano.com                                                                                                        | 03.03.16<br>16.02.16<br>21.08.15<br>date:<br><b>Stassan</b>                           | B<br>A<br>-<br>revision: |
| new vertical opening<br>itted with an opaque glass<br>aintain privacy and provide<br>bylight to lower levels<br>sonry boundary wall<br>abtree Fields and<br>ad Street<br><b>5 Whitfield Street</b><br><b>Development</b>                             | Planning         Draft Planning         Pre-planning         issue:         Studiodic         24 Cheval Place         London SW7 1ER         United Kingdom         T +44 (0)20 37547431         M +44 (0)77 9669 4196         E info@studiostassano.com         Project <b>28 Charlotte</b> Drawing                                        | 03.03.16<br>16.02.16<br>21.08.15<br>date:<br><b>Stassan</b>                           | B<br>A<br>-<br>revision: |
| new vertical opening<br>itted with an opaque glass<br>aintain privacy and provide<br>bylight to lower levels<br>sonry boundary wall<br>abtree Fields and<br>ad Street<br><b>5 Whitfield Street</b><br><b>Development</b>                             | Planning<br>Draft Planning<br>Pre-planning<br>issue:<br><b>Studio</b><br>24 Cheval Place<br>London SW7 1ER<br>United Kingdom<br>T +44 (0)20 37547431<br>M +44 (0)77 9669 4196<br>E info@studiostassano.com<br>Www.studiostassano.com                                                                                                        | 03.03.16<br>16.02.16<br>21.08.15<br>date:<br><b>Stassan</b>                           | B<br>A<br>-<br>revision: |
| new vertical opening<br>itted with an opaque glass<br>aintain privacy and provide<br>bylight to lower levels<br>sonry boundary wall<br>abtree Fields and<br>ed Street                                                                                | Planning         Draft Planning         Pre-planning         issue:         Studiodic         24 Cheval Place         London SW7 1ER         United Kingdom         T +44 (0)20 37547431         M +44 (0)77 9669 4196         E info@studiostassano.com         Project         28 Charlotte         Drawing         Proposed Sic          | 03.03.16<br>16.02.16<br>21.08.15<br>date:<br><b>Stassan</b>                           | B<br>A<br>-<br>revision: |
| new vertical opening<br>fitted with an opaque glass<br>aintain privacy and provide<br>aylight to lower levels<br>sonry boundary wall<br>abtree Fields and<br>ed Street                                                                               | Planning<br>Draft Planning<br>Pre-planning<br>issue:<br><b>Studio</b><br>24 Cheval Place<br>London SW7 1ER<br>United Kingdom<br>T +44 (0)20 37547431<br>M +44 (0)77 9669 4196<br>E info@studiostassano.co<br>www.studiostassano.com<br>Project<br><b>28 Charlotte</b><br>Drawing<br><b>Proposed Sic</b><br>Drawing No.                      | 03.03.16<br>16.02.16<br>21.08.15<br>date:<br><b>Stassan</b>                           | B<br>A<br>-<br>revision: |
| sonry flank wall<br>new vertical opening<br>fitted with an opaque glass<br>anitain privacy and provide<br>aylight to lower levels<br>sonry boundary wall<br>abtree Fields and<br>do Street<br><b>5 Whitfield Street</b><br><b>5 Whitfield Street</b> | Planning<br>Draft Planning<br>Pre-planning<br>issue:<br><b>Studio</b><br>24 Cheval Place<br>London SW7 1ER<br>United Kingdom<br>T +44 (0)20 37547431<br>M +44 (0)77 9669 4196<br>E info@studiostassano.com<br>Www.studiostassano.com<br>Project<br><b>28 Charlotte</b><br>Drawing<br><b>Proposed Sic</b><br>Drawing No.<br><b>CH(20)A05</b> | om<br>03.03.16<br>16.02.16<br>21.08.15<br>date:<br>Strassan<br>Street<br>de Elevation | B<br>A<br>-<br>revision: |