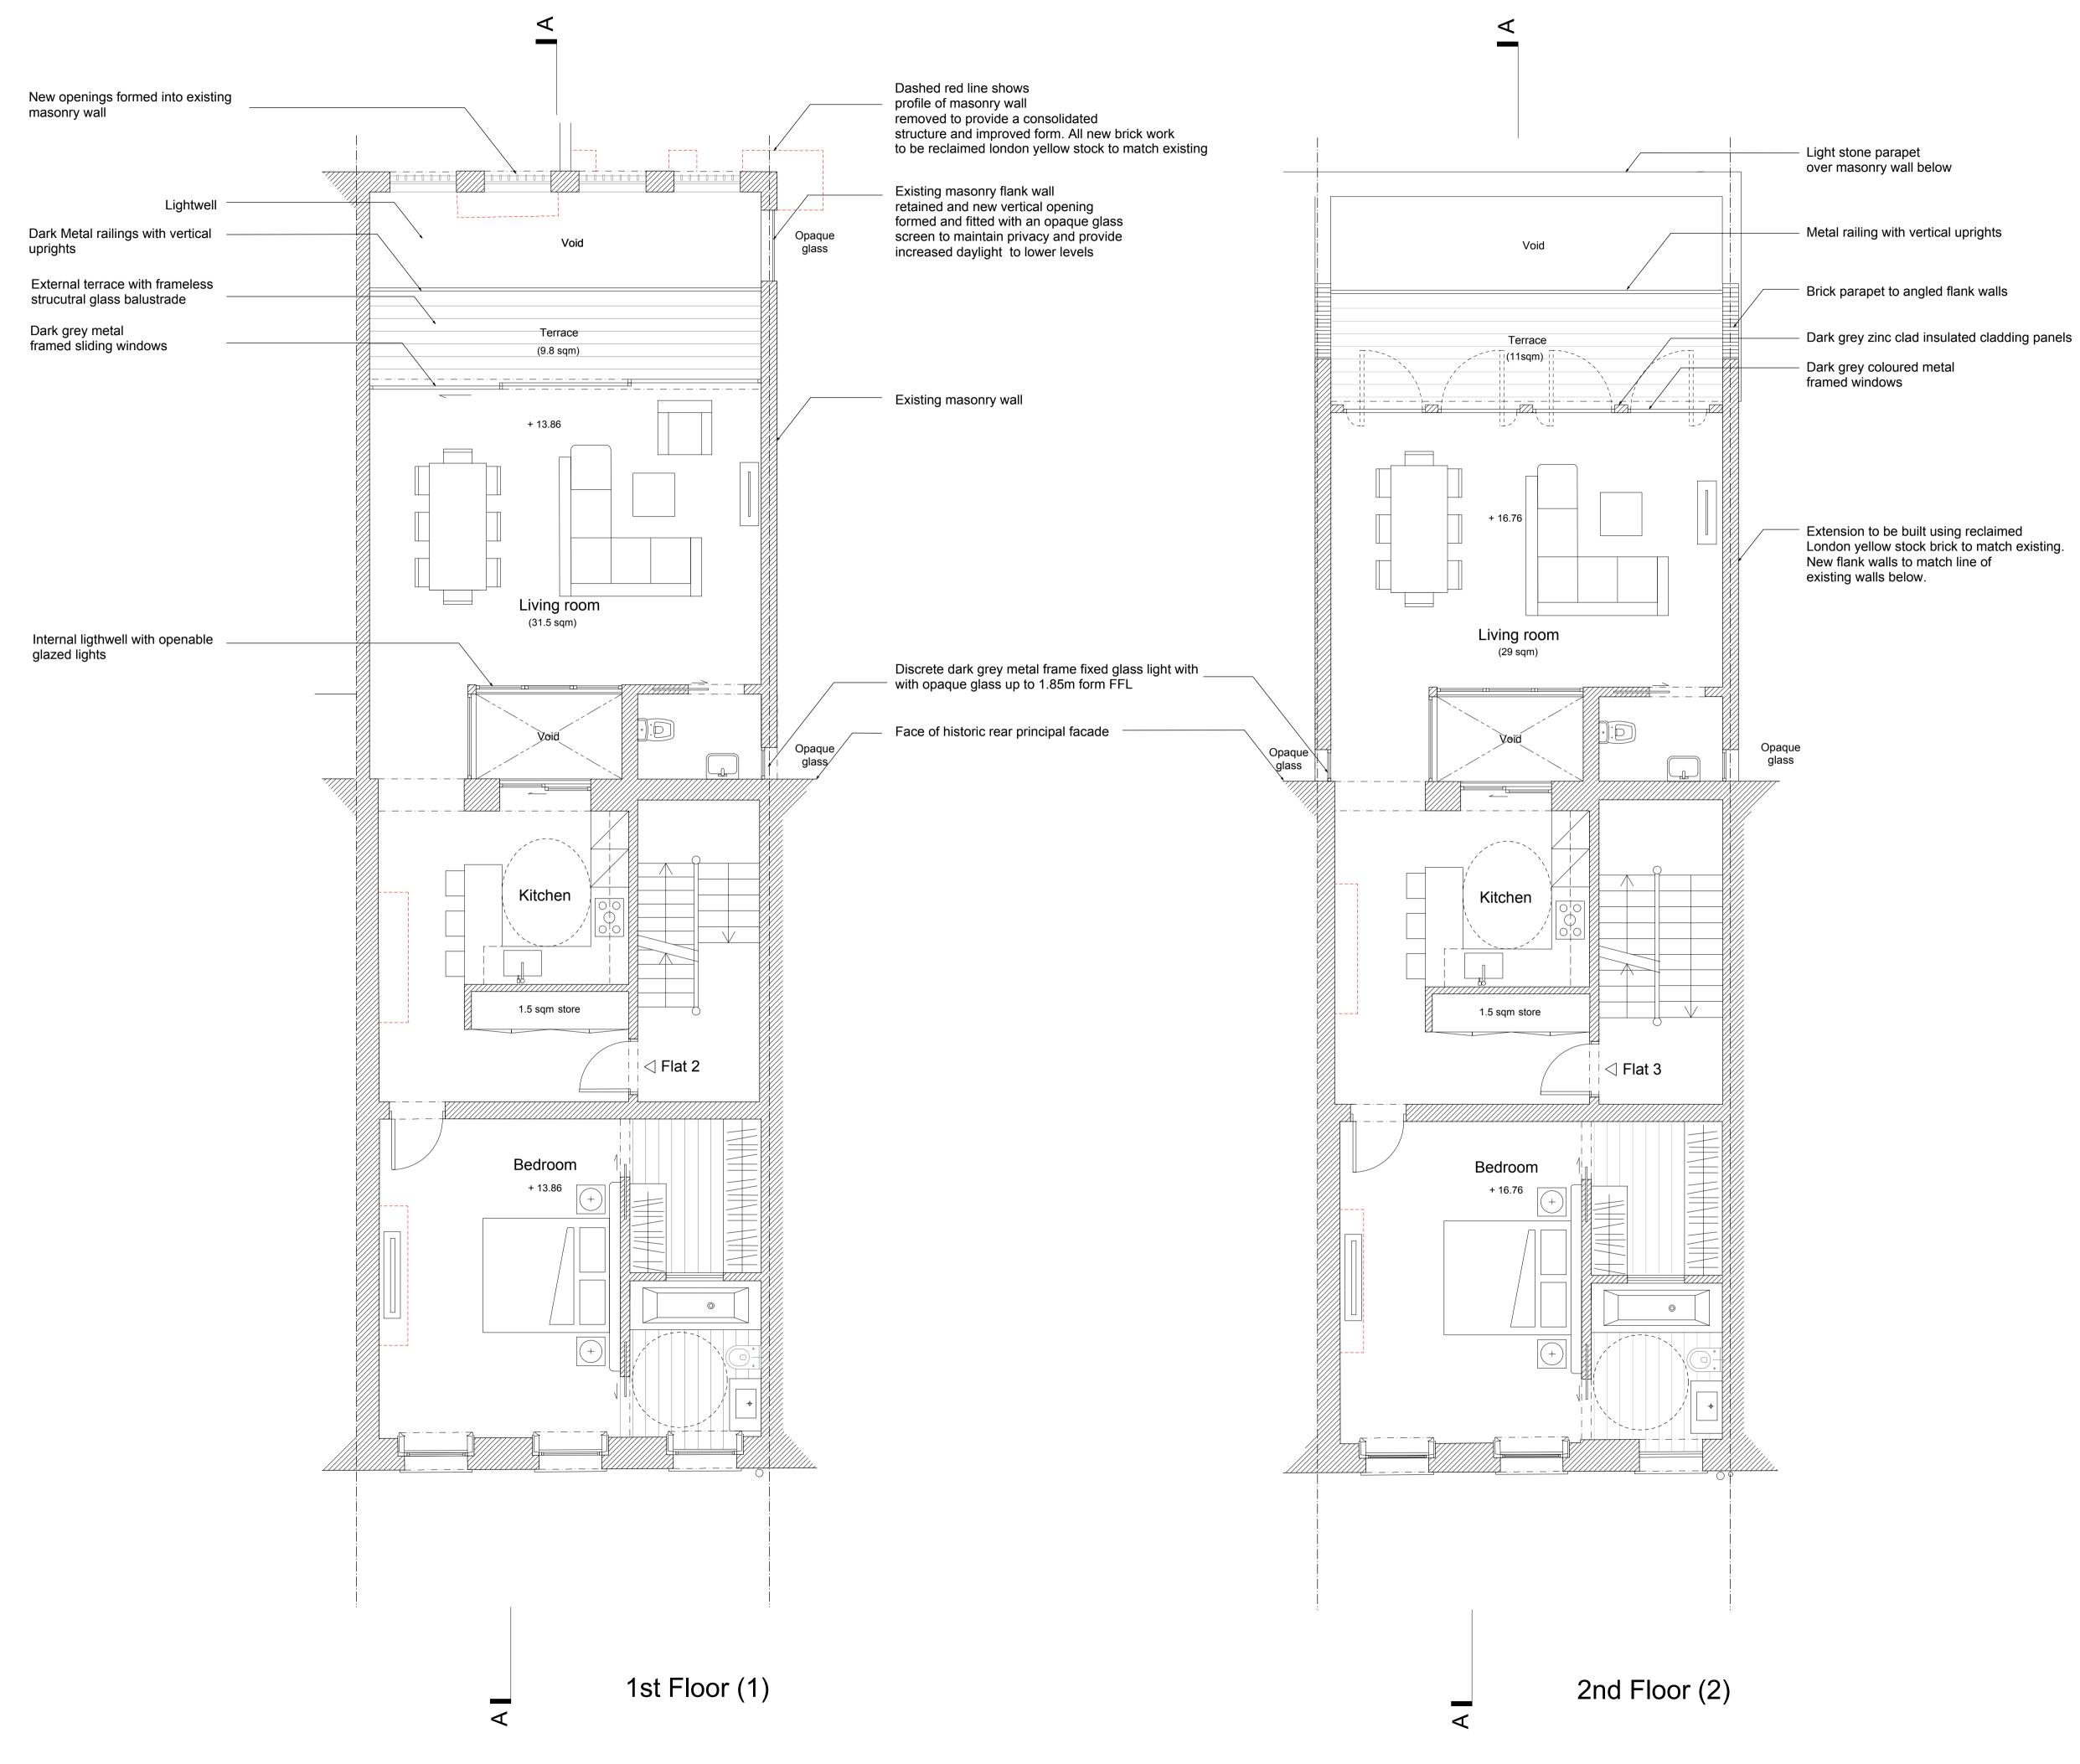

| 4 |   | $\searrow$        |
|---|---|-------------------|
|   | V | $\langle \rangle$ |
|   |   | $\searrow$        |
|   |   |                   |

FLAT 2: GIA 86.5 sqm - 1 bedroom 2 person unit with 1.5 sqm storage space

FLAT 3: GIA 84 sqm - 1 bedroom 2 person unit with 1.5 sqm storage space

0 0.5 1 2

| Planning       | 03.03.16 | В         |  |
|----------------|----------|-----------|--|
| Draft Planning | 16.02.16 | A         |  |
| Pre-planning   | 21.08.15 | -         |  |
| issue:         | date:    | revision: |  |

## Studio Stassano

24 Cheval Place London SW7 1ER United Kingdom

T +44 (0)20 37547431 M +44 (0)77 9669 4196 E info@studiostassano.com www.studiostassano.com

Project

28 Charlotte Street

Drawing

Proposed 1st & 2nd, Floor Plans

Drawing No. CH(20)A02

Job No.

CH01

Date 11.08.15

|                                                    |                                                                                                                                                                                                                                                                                                                                                                                                                                                                                                                                                                                                                                                                                                                                                                                                                                                                                                                                                                                                                                                                                                                                                                                                                                                                                                                                                                                                                                                                                                                                                                                                                                                                                                                                                                                        |                                                             | <b>`</b>                 |
|----------------------------------------------------|----------------------------------------------------------------------------------------------------------------------------------------------------------------------------------------------------------------------------------------------------------------------------------------------------------------------------------------------------------------------------------------------------------------------------------------------------------------------------------------------------------------------------------------------------------------------------------------------------------------------------------------------------------------------------------------------------------------------------------------------------------------------------------------------------------------------------------------------------------------------------------------------------------------------------------------------------------------------------------------------------------------------------------------------------------------------------------------------------------------------------------------------------------------------------------------------------------------------------------------------------------------------------------------------------------------------------------------------------------------------------------------------------------------------------------------------------------------------------------------------------------------------------------------------------------------------------------------------------------------------------------------------------------------------------------------------------------------------------------------------------------------------------------------|-------------------------------------------------------------|--------------------------|
|                                                    | NOTES:                                                                                                                                                                                                                                                                                                                                                                                                                                                                                                                                                                                                                                                                                                                                                                                                                                                                                                                                                                                                                                                                                                                                                                                                                                                                                                                                                                                                                                                                                                                                                                                                                                                                                                                                                                                 |                                                             | P<br>V                   |
|                                                    |                                                                                                                                                                                                                                                                                                                                                                                                                                                                                                                                                                                                                                                                                                                                                                                                                                                                                                                                                                                                                                                                                                                                                                                                                                                                                                                                                                                                                                                                                                                                                                                                                                                                                                                                                                                        | 102 sqm - 2 bedro<br>m storage space                        |                          |
|                                                    |                                                                                                                                                                                                                                                                                                                                                                                                                                                                                                                                                                                                                                                                                                                                                                                                                                                                                                                                                                                                                                                                                                                                                                                                                                                                                                                                                                                                                                                                                                                                                                                                                                                                                                                                                                                        |                                                             |                          |
|                                                    |                                                                                                                                                                                                                                                                                                                                                                                                                                                                                                                                                                                                                                                                                                                                                                                                                                                                                                                                                                                                                                                                                                                                                                                                                                                                                                                                                                                                                                                                                                                                                                                                                                                                                                                                                                                        |                                                             |                          |
|                                                    |                                                                                                                                                                                                                                                                                                                                                                                                                                                                                                                                                                                                                                                                                                                                                                                                                                                                                                                                                                                                                                                                                                                                                                                                                                                                                                                                                                                                                                                                                                                                                                                                                                                                                                                                                                                        |                                                             |                          |
|                                                    |                                                                                                                                                                                                                                                                                                                                                                                                                                                                                                                                                                                                                                                                                                                                                                                                                                                                                                                                                                                                                                                                                                                                                                                                                                                                                                                                                                                                                                                                                                                                                                                                                                                                                                                                                                                        |                                                             |                          |
|                                                    |                                                                                                                                                                                                                                                                                                                                                                                                                                                                                                                                                                                                                                                                                                                                                                                                                                                                                                                                                                                                                                                                                                                                                                                                                                                                                                                                                                                                                                                                                                                                                                                                                                                                                                                                                                                        |                                                             |                          |
|                                                    |                                                                                                                                                                                                                                                                                                                                                                                                                                                                                                                                                                                                                                                                                                                                                                                                                                                                                                                                                                                                                                                                                                                                                                                                                                                                                                                                                                                                                                                                                                                                                                                                                                                                                                                                                                                        |                                                             |                          |
|                                                    |                                                                                                                                                                                                                                                                                                                                                                                                                                                                                                                                                                                                                                                                                                                                                                                                                                                                                                                                                                                                                                                                                                                                                                                                                                                                                                                                                                                                                                                                                                                                                                                                                                                                                                                                                                                        |                                                             |                          |
|                                                    |                                                                                                                                                                                                                                                                                                                                                                                                                                                                                                                                                                                                                                                                                                                                                                                                                                                                                                                                                                                                                                                                                                                                                                                                                                                                                                                                                                                                                                                                                                                                                                                                                                                                                                                                                                                        |                                                             |                          |
| Conservat<br>style flat<br>glass roof              |                                                                                                                                                                                                                                                                                                                                                                                                                                                                                                                                                                                                                                                                                                                                                                                                                                                                                                                                                                                                                                                                                                                                                                                                                                                                                                                                                                                                                                                                                                                                                                                                                                                                                                                                                                                        |                                                             |                          |
| style flat                                         |                                                                                                                                                                                                                                                                                                                                                                                                                                                                                                                                                                                                                                                                                                                                                                                                                                                                                                                                                                                                                                                                                                                                                                                                                                                                                                                                                                                                                                                                                                                                                                                                                                                                                                                                                                                        |                                                             |                          |
| style flat                                         |                                                                                                                                                                                                                                                                                                                                                                                                                                                                                                                                                                                                                                                                                                                                                                                                                                                                                                                                                                                                                                                                                                                                                                                                                                                                                                                                                                                                                                                                                                                                                                                                                                                                                                                                                                                        | 2                                                           | 5m                       |
| style flat<br>glass roof                           | ofing                                                                                                                                                                                                                                                                                                                                                                                                                                                                                                                                                                                                                                                                                                                                                                                                                                                                                                                                                                                                                                                                                                                                                                                                                                                                                                                                                                                                                                                                                                                                                                                                                                                                                                                                                                                  | 03.03.16<br>16.02.16                                        | 5m<br>                   |
| style flat<br>glass roof                           | ofing<br>to<br>d to                                                                                                                                                                                                                                                                                                                                                                                                                                                                                                                                                                                                                                                                                                                                                                                                                                                                                                                                                                                                                                                                                                                                                                                                                                                                                                                                                                                                                                                                                                                                                                                                                                                                                                                                                                    | 03.03.16                                                    | B                        |
| style flat<br>glass roof                           | ofing to d to ting                                                                                                                                                                                                                                                                                                                                                                                                                                                                                                                                                                                                                                                                                                                                                                                                                                                                                                                                                                                                                                                                                                                                                                                                                                                                                                                                                                                                                                                                                                                                                                                                                                                                                                                                                                     | 03.03.16<br>16.02.16<br>21.08.15                            | B<br>A<br>-<br>revision: |
| style flat<br>glass roof                           | lights $ \begin{array}{ccccccccccccccccccccccccccccccccccc$                                                                                                                                                                                                                                                                                                                                                                                                                                                                                                                                                                                                                                                                                                                                                                                                                                                                                                                                                                                                                                                                                                                                                                                                                                                                                                                                                                                                                                                                                                                                                                                                                                                                                                                            | 03.03.16<br>16.02.16<br>21.08.15<br>date:<br>Stassan        | B<br>A<br>-<br>revision: |
| style flat<br>glass roof                           | lights $ \begin{array}{c} 0 & 0.5 & 1 \\ \hline \end{array} $ Planning Draft Planning Pre-planning Pre-planning issue: $ \begin{array}{c} Studiot \\ 24 Cheval Place \\ London SW7 1ER \\ United Kingdom \\ \hline T +44 (0)20 37547431 \\ M +44 (0)77 9669 4196 \\ E info@studiostassano.com \\ \end{array} $ Project Project Project Project                                                                                                                                                                                                                                                                                                                                                                                                                                                                                                                                                                                                                                                                                                                                                                                                                                                                                                                                                                                                                                                                                                                                                                                                                                                                                                                                                                                                                                         | 03.03.16<br>16.02.16<br>21.08.15<br>date:<br><b>Stassan</b> | B<br>A<br>-<br>revision: |
| Existing roomembrane<br>be replaced<br>match exist | lights ofing to d to ting Planning Pre-planning Pre-planning Pre-planning issue:  Studioto 24 Cheval Place London SW7 1ER United Kingdom T +44 (0)77 9669 4196 E info@studiostassano.com T +44 (0)77 9669 4196 E info@studiostassano.com Project 28 Charlotte S Drawing Proposed 3re Drawing No.                                                                                                                                                                                                                                                                                                                                                                                                                                                                                                                                                                                                                                                                                                                                                                                                                                                                                                                                                                                                                                                                                                                                                                                                                                                                                                                                                                                                                                                                                       | 03.03.16<br>16.02.16<br>21.08.15<br>date:<br><b>Stassan</b> | B<br>A<br>-<br>revision: |
| Existing roomembrane<br>be replaced<br>match exist | Iights         0       0.5       1         0       0.5       1         Planning       Draft Planning       Planning         Draft Planning       Pre-planning       1         Pre-planning       issue:       1         Studio to ting         Studio to to the second | 03.03.16<br>16.02.16<br>21.08.15<br>date:<br><b>Stassan</b> | B<br>A<br>-<br>revision: |