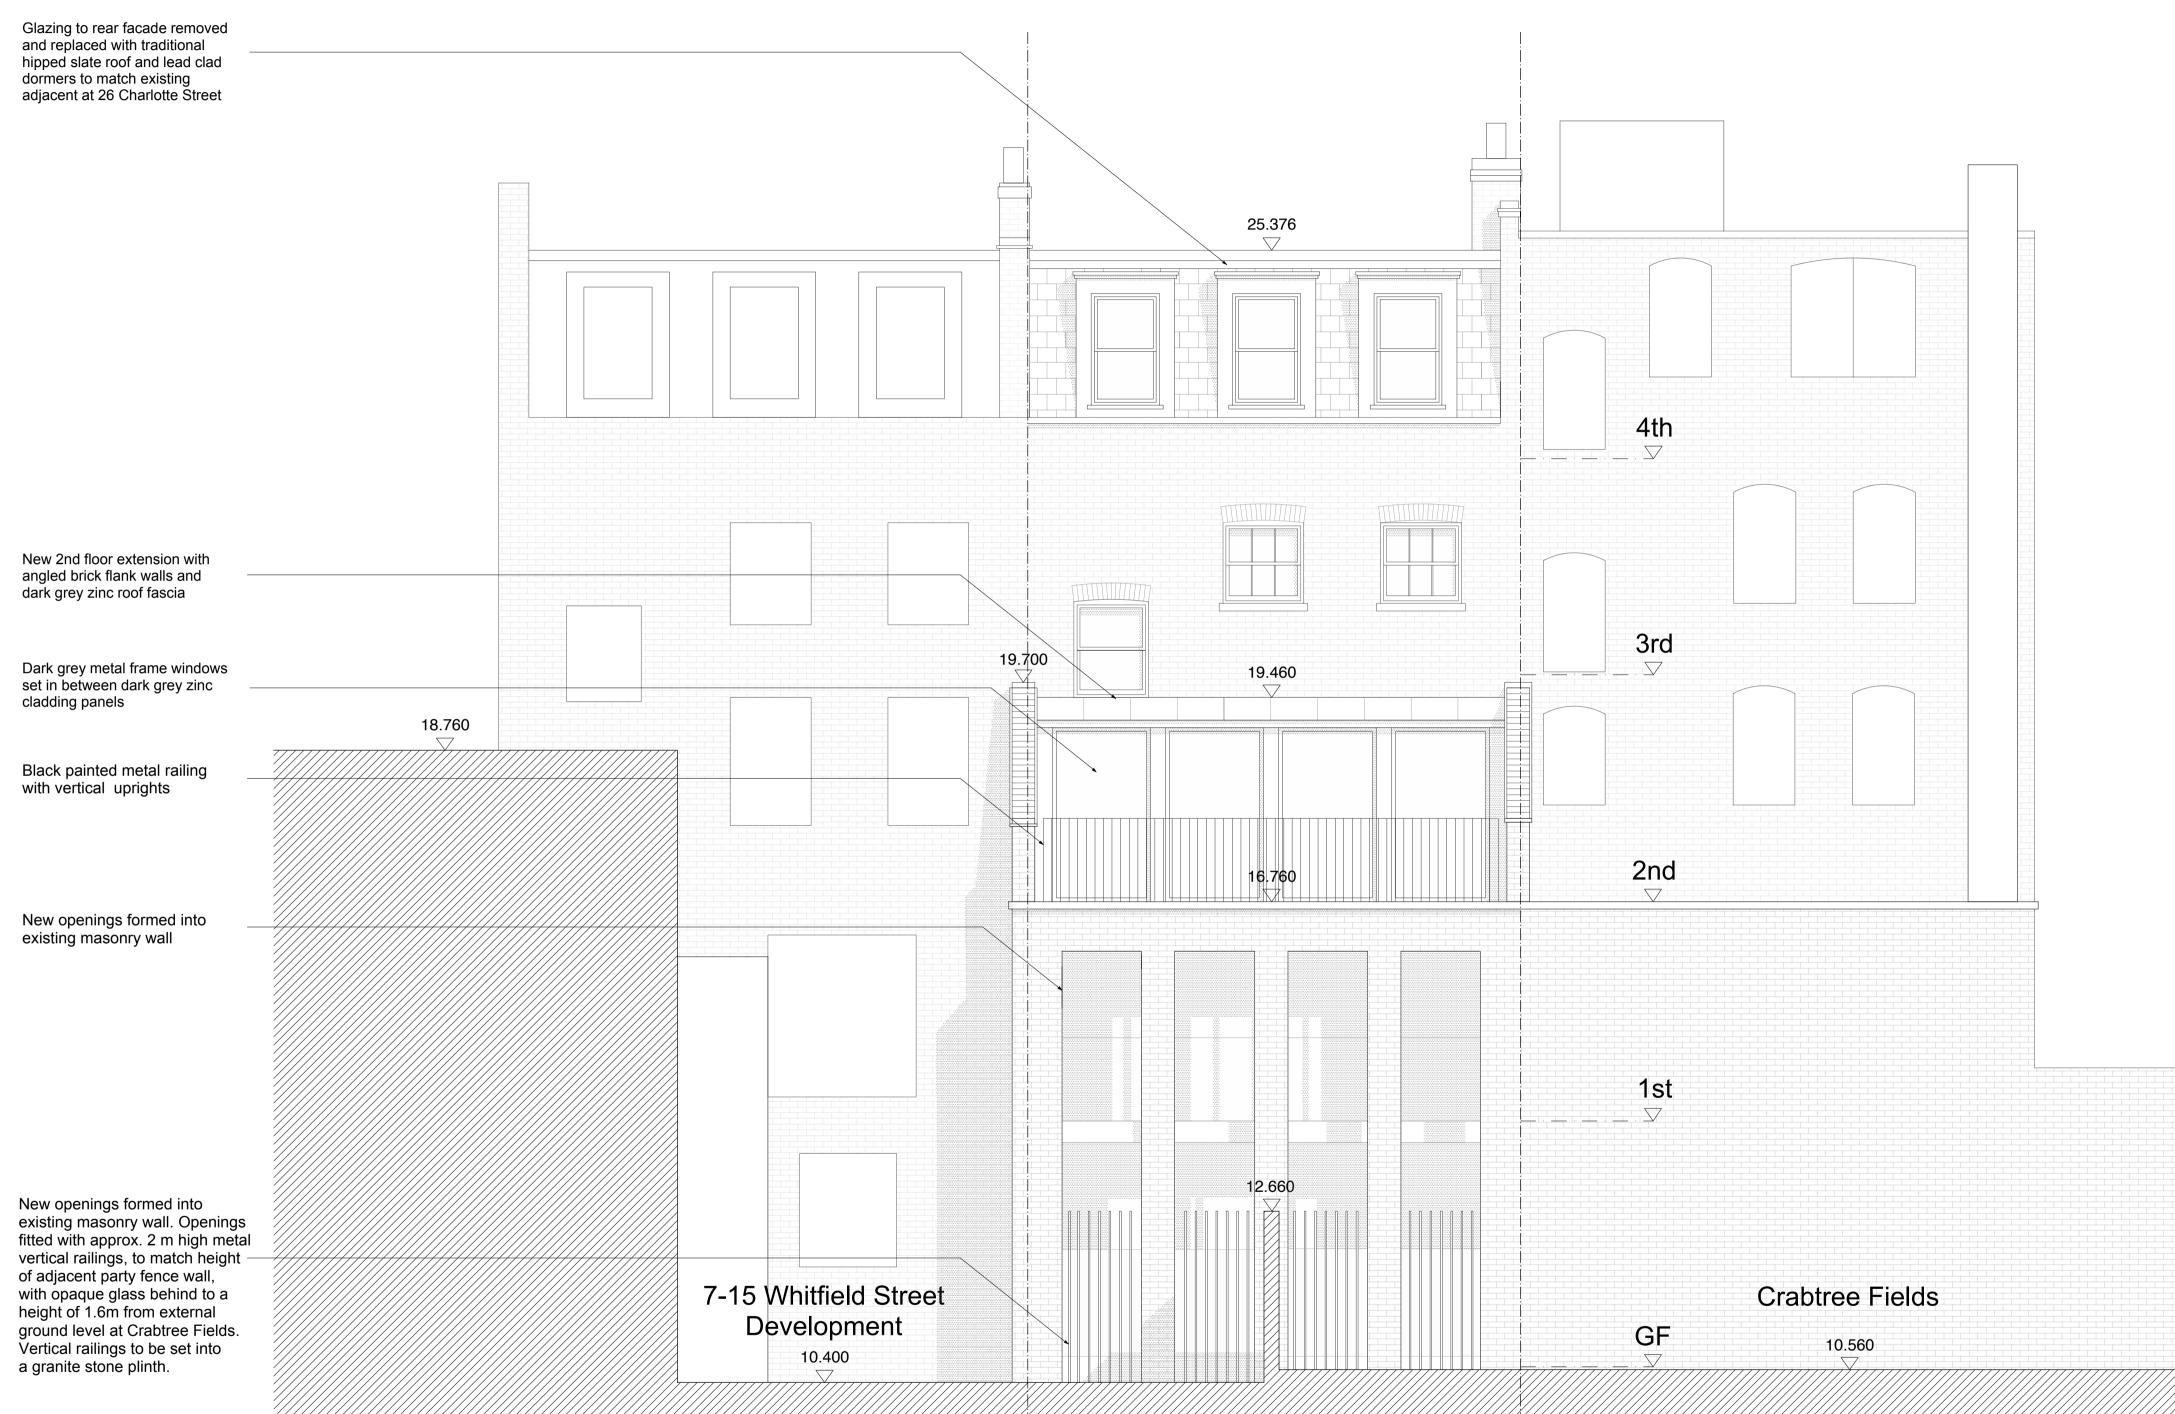

## Studio Stassano

24 Cheval Place

London SW7 1ER United Kingdom

Project

Drawing

Drawing No.

Job No.

CH01

CH(20)A04

T +44 (0)20 37547431

M +44 (0)77 9669 4196 www.studiostassano.com

28 Charlotte Street

Proposed Rear Elevation

E info@studiostassano.com

Date 09.07.15

|                                                                                                                                                                                                                                                      | NOTES:                                                                                                                                                                                                                                                                                                                                      |                                                                                       |                          |
|------------------------------------------------------------------------------------------------------------------------------------------------------------------------------------------------------------------------------------------------------|---------------------------------------------------------------------------------------------------------------------------------------------------------------------------------------------------------------------------------------------------------------------------------------------------------------------------------------------|---------------------------------------------------------------------------------------|--------------------------|
|                                                                                                                                                                                                                                                      |                                                                                                                                                                                                                                                                                                                                             |                                                                                       |                          |
|                                                                                                                                                                                                                                                      |                                                                                                                                                                                                                                                                                                                                             |                                                                                       |                          |
|                                                                                                                                                                                                                                                      |                                                                                                                                                                                                                                                                                                                                             |                                                                                       |                          |
|                                                                                                                                                                                                                                                      |                                                                                                                                                                                                                                                                                                                                             |                                                                                       |                          |
|                                                                                                                                                                                                                                                      |                                                                                                                                                                                                                                                                                                                                             |                                                                                       |                          |
|                                                                                                                                                                                                                                                      |                                                                                                                                                                                                                                                                                                                                             |                                                                                       |                          |
|                                                                                                                                                                                                                                                      |                                                                                                                                                                                                                                                                                                                                             |                                                                                       |                          |
|                                                                                                                                                                                                                                                      |                                                                                                                                                                                                                                                                                                                                             |                                                                                       |                          |
|                                                                                                                                                                                                                                                      |                                                                                                                                                                                                                                                                                                                                             |                                                                                       |                          |
| k grey metal frame fixed<br>with opaque glass up to                                                                                                                                                                                                  |                                                                                                                                                                                                                                                                                                                                             |                                                                                       |                          |
| e FFL.<br>nels in dark grey zinc.                                                                                                                                                                                                                    |                                                                                                                                                                                                                                                                                                                                             |                                                                                       |                          |
|                                                                                                                                                                                                                                                      |                                                                                                                                                                                                                                                                                                                                             |                                                                                       |                          |
| ₋ondon Yellow Stock                                                                                                                                                                                                                                  |                                                                                                                                                                                                                                                                                                                                             |                                                                                       |                          |
|                                                                                                                                                                                                                                                      |                                                                                                                                                                                                                                                                                                                                             |                                                                                       |                          |
|                                                                                                                                                                                                                                                      |                                                                                                                                                                                                                                                                                                                                             |                                                                                       |                          |
|                                                                                                                                                                                                                                                      |                                                                                                                                                                                                                                                                                                                                             |                                                                                       |                          |
|                                                                                                                                                                                                                                                      |                                                                                                                                                                                                                                                                                                                                             |                                                                                       |                          |
| line shows profile of<br>e elevation                                                                                                                                                                                                                 |                                                                                                                                                                                                                                                                                                                                             |                                                                                       |                          |
|                                                                                                                                                                                                                                                      |                                                                                                                                                                                                                                                                                                                                             |                                                                                       |                          |
| sonry wall<br>n new light coloured<br>e. Height to remain as existing                                                                                                                                                                                |                                                                                                                                                                                                                                                                                                                                             |                                                                                       |                          |
|                                                                                                                                                                                                                                                      |                                                                                                                                                                                                                                                                                                                                             |                                                                                       |                          |
|                                                                                                                                                                                                                                                      |                                                                                                                                                                                                                                                                                                                                             |                                                                                       |                          |
|                                                                                                                                                                                                                                                      |                                                                                                                                                                                                                                                                                                                                             |                                                                                       |                          |
| onry flank wall<br>new vertical opening                                                                                                                                                                                                              |                                                                                                                                                                                                                                                                                                                                             |                                                                                       |                          |
| new vertical opening<br>itted with an opaque glass<br>aintain privacy and provide                                                                                                                                                                    |                                                                                                                                                                                                                                                                                                                                             |                                                                                       |                          |
| new vertical opening<br>itted with an opaque glass<br>aintain privacy and provide                                                                                                                                                                    |                                                                                                                                                                                                                                                                                                                                             |                                                                                       |                          |
| new vertical opening<br>itted with an opaque glass<br>aintain privacy and provide<br>ylight to lower levels                                                                                                                                          | 0 0.5 1                                                                                                                                                                                                                                                                                                                                     | 2                                                                                     | 5m                       |
| new vertical opening<br>itted with an opaque glass<br>aintain privacy and provide<br>aylight to lower levels<br>sonry boundary wall<br>abtree Fields and                                                                                             | 0 0.5 1                                                                                                                                                                                                                                                                                                                                     | 2                                                                                     | 5m                       |
| new vertical opening<br>itted with an opaque glass<br>aintain privacy and provide<br>sylight to lower levels<br>sonry boundary wall<br>abtree Fields and                                                                                             | 0 0.5 1                                                                                                                                                                                                                                                                                                                                     | 2<br>03.03.16<br>16.02.16                                                             | 5m<br>                   |
| new vertical opening<br>itted with an opaque glass<br>aintain privacy and provide<br>sylight to lower levels<br>sonry boundary wall<br>abtree Fields and                                                                                             | Planning                                                                                                                                                                                                                                                                                                                                    | 03.03.16                                                                              | B                        |
| new vertical opening<br>itted with an opaque glass<br>aintain privacy and provide<br>ylight to lower levels<br>sonry boundary wall<br>abtree Fields and<br>of Street                                                                                 | Planning<br>Draft Planning<br>Pre-planning<br>issue:                                                                                                                                                                                                                                                                                        | 03.03.16<br>16.02.16<br>21.08.15<br>date:                                             | B<br>A<br>-<br>revision: |
| new vertical opening<br>itted with an opaque glass<br>aintain privacy and provide<br>ylight to lower levels<br>sonry boundary wall<br>abtree Fields and<br>ed Street                                                                                 | Planning<br>Draft Planning<br>Pre-planning<br>issue:<br><b>Studio</b>                                                                                                                                                                                                                                                                       | 03.03.16<br>16.02.16<br>21.08.15                                                      | B<br>A<br>-<br>revision: |
| new vertical opening<br>itted with an opaque glass<br>aintain privacy and provide<br>aylight to lower levels<br>sonry boundary wall<br>abtree Fields and<br>ed Street<br><b>5 Whitfield Street</b>                                                   | Planning<br>Draft Planning<br>Pre-planning<br>issue:<br><b>Studio</b><br>24 Cheval Place<br>London SW7 1ER                                                                                                                                                                                                                                  | 03.03.16<br>16.02.16<br>21.08.15<br>date:                                             | B<br>A<br>-<br>revision: |
| new vertical opening<br>itted with an opaque glass<br>aintain privacy and provide<br>hylight to lower levels<br>sonry boundary wall<br>abtree Fields and<br>ed Street                                                                                | Planning<br>Draft Planning<br>Pre-planning<br>issue:<br><b>Studio</b><br>24 Cheval Place<br>London SW7 1ER<br>United Kingdom                                                                                                                                                                                                                | 03.03.16<br>16.02.16<br>21.08.15<br>date:                                             | B<br>A<br>-<br>revision: |
| new vertical opening<br>itted with an opaque glass<br>aintain privacy and provide<br>sylight to lower levels<br>sonry boundary wall<br>abtree Fields and<br>ed Street                                                                                | Planning<br>Draft Planning<br>Pre-planning<br>issue:<br><b>Studio</b><br>24 Cheval Place<br>London SW7 1ER<br>United Kingdom<br>T +44 (0)20 37547431<br>M +44 (0)77 9669 4196<br>E info@studiostassano.co                                                                                                                                   | 03.03.16<br>16.02.16<br>21.08.15<br>date:<br>Stassan                                  | B<br>A<br>-<br>revision: |
| new vertical opening<br>itted with an opaque glass<br>aintain privacy and provide<br>sylight to lower levels<br>sonry boundary wall<br>abtree Fields and<br>ed Street                                                                                | Planning<br>Draft Planning<br>Pre-planning<br>issue:<br><b>Studio</b><br>24 Cheval Place<br>London SW7 1ER<br>United Kingdom<br>T +44 (0)20 37547431<br>M +44 (0)77 9669 4196                                                                                                                                                               | 03.03.16<br>16.02.16<br>21.08.15<br>date:<br>Stassan                                  | B<br>A<br>-<br>revision: |
| new vertical opening<br>itted with an opaque glass<br>aintain privacy and provide<br>ylight to lower levels<br>sonry boundary wall<br>abtree Fields and<br>of Street                                                                                 | Planning         Draft Planning         Pre-planning         issue:         Studiodic         24 Cheval Place         London SW7 1ER         United Kingdom         T +44 (0)20 37547431         M +44 (0)77 9669 4196         E info@studiostassano.com         Project                                                                    | 03.03.16<br>16.02.16<br>21.08.15<br>date:<br><b>Stassan</b>                           | B<br>A<br>-<br>revision: |
| new vertical opening<br>itted with an opaque glass<br>aintain privacy and provide<br>ylight to lower levels<br>sonry boundary wall<br>abtree Fields and<br>ed Street                                                                                 | Planning<br>Draft Planning<br>Pre-planning<br>issue:<br><b>Studio</b><br>24 Cheval Place<br>London SW7 1ER<br>United Kingdom<br>T +44 (0)20 37547431<br>M +44 (0)77 9669 4196<br>E info@studiostassano.com<br>Www.studiostassano.com                                                                                                        | 03.03.16<br>16.02.16<br>21.08.15<br>date:<br><b>Stassan</b>                           | B<br>A<br>-<br>revision: |
| new vertical opening<br>itted with an opaque glass<br>aintain privacy and provide<br>bylight to lower levels<br>sonry boundary wall<br>abtree Fields and<br>ad Street<br><b>5 Whitfield Street</b><br><b>Development</b>                             | Planning         Draft Planning         Pre-planning         issue:         Studiodic         24 Cheval Place         London SW7 1ER         United Kingdom         T +44 (0)20 37547431         M +44 (0)77 9669 4196         E info@studiostassano.com         Project <b>28 Charlotte</b> Drawing                                        | 03.03.16<br>16.02.16<br>21.08.15<br>date:<br><b>Stassan</b>                           | B<br>A<br>-<br>revision: |
| new vertical opening<br>itted with an opaque glass<br>aintain privacy and provide<br>bylight to lower levels<br>sonry boundary wall<br>abtree Fields and<br>ad Street<br><b>5 Whitfield Street</b><br><b>Development</b>                             | Planning<br>Draft Planning<br>Pre-planning<br>issue:<br><b>Studio</b><br>24 Cheval Place<br>London SW7 1ER<br>United Kingdom<br>T +44 (0)20 37547431<br>M +44 (0)77 9669 4196<br>E info@studiostassano.com<br>Www.studiostassano.com                                                                                                        | 03.03.16<br>16.02.16<br>21.08.15<br>date:<br><b>Stassan</b>                           | B<br>A<br>-<br>revision: |
| new vertical opening<br>itted with an opaque glass<br>aintain privacy and provide<br>bylight to lower levels<br>sonry boundary wall<br>abtree Fields and<br>ed Street                                                                                | Planning         Draft Planning         Pre-planning         issue:         Studiodic         24 Cheval Place         London SW7 1ER         United Kingdom         T +44 (0)20 37547431         M +44 (0)77 9669 4196         E info@studiostassano.com         Project         28 Charlotte         Drawing         Proposed Sic          | 03.03.16<br>16.02.16<br>21.08.15<br>date:<br><b>Stassan</b>                           | B<br>A<br>-<br>revision: |
| new vertical opening<br>fitted with an opaque glass<br>aintain privacy and provide<br>aylight to lower levels<br>sonry boundary wall<br>abtree Fields and<br>ed Street                                                                               | Planning<br>Draft Planning<br>Pre-planning<br>issue:<br><b>Studio</b><br>24 Cheval Place<br>London SW7 1ER<br>United Kingdom<br>T +44 (0)20 37547431<br>M +44 (0)77 9669 4196<br>E info@studiostassano.co<br>www.studiostassano.com<br>Project<br><b>28 Charlotte</b><br>Drawing<br><b>Proposed Sic</b><br>Drawing No.                      | 03.03.16<br>16.02.16<br>21.08.15<br>date:<br><b>Stassan</b>                           | B<br>A<br>-<br>revision: |
| sonry flank wall<br>new vertical opening<br>fitted with an opaque glass<br>anitain privacy and provide<br>aylight to lower levels<br>sonry boundary wall<br>abtree Fields and<br>do Street<br><b>5 Whitfield Street</b><br><b>5 Whitfield Street</b> | Planning<br>Draft Planning<br>Pre-planning<br>issue:<br><b>Studio</b><br>24 Cheval Place<br>London SW7 1ER<br>United Kingdom<br>T +44 (0)20 37547431<br>M +44 (0)77 9669 4196<br>E info@studiostassano.com<br>Www.studiostassano.com<br>Project<br><b>28 Charlotte</b><br>Drawing<br><b>Proposed Sic</b><br>Drawing No.<br><b>CH(20)A05</b> | om<br>03.03.16<br>16.02.16<br>21.08.15<br>date:<br>Strassan<br>Street<br>de Elevation | B<br>A<br>-<br>revision: |