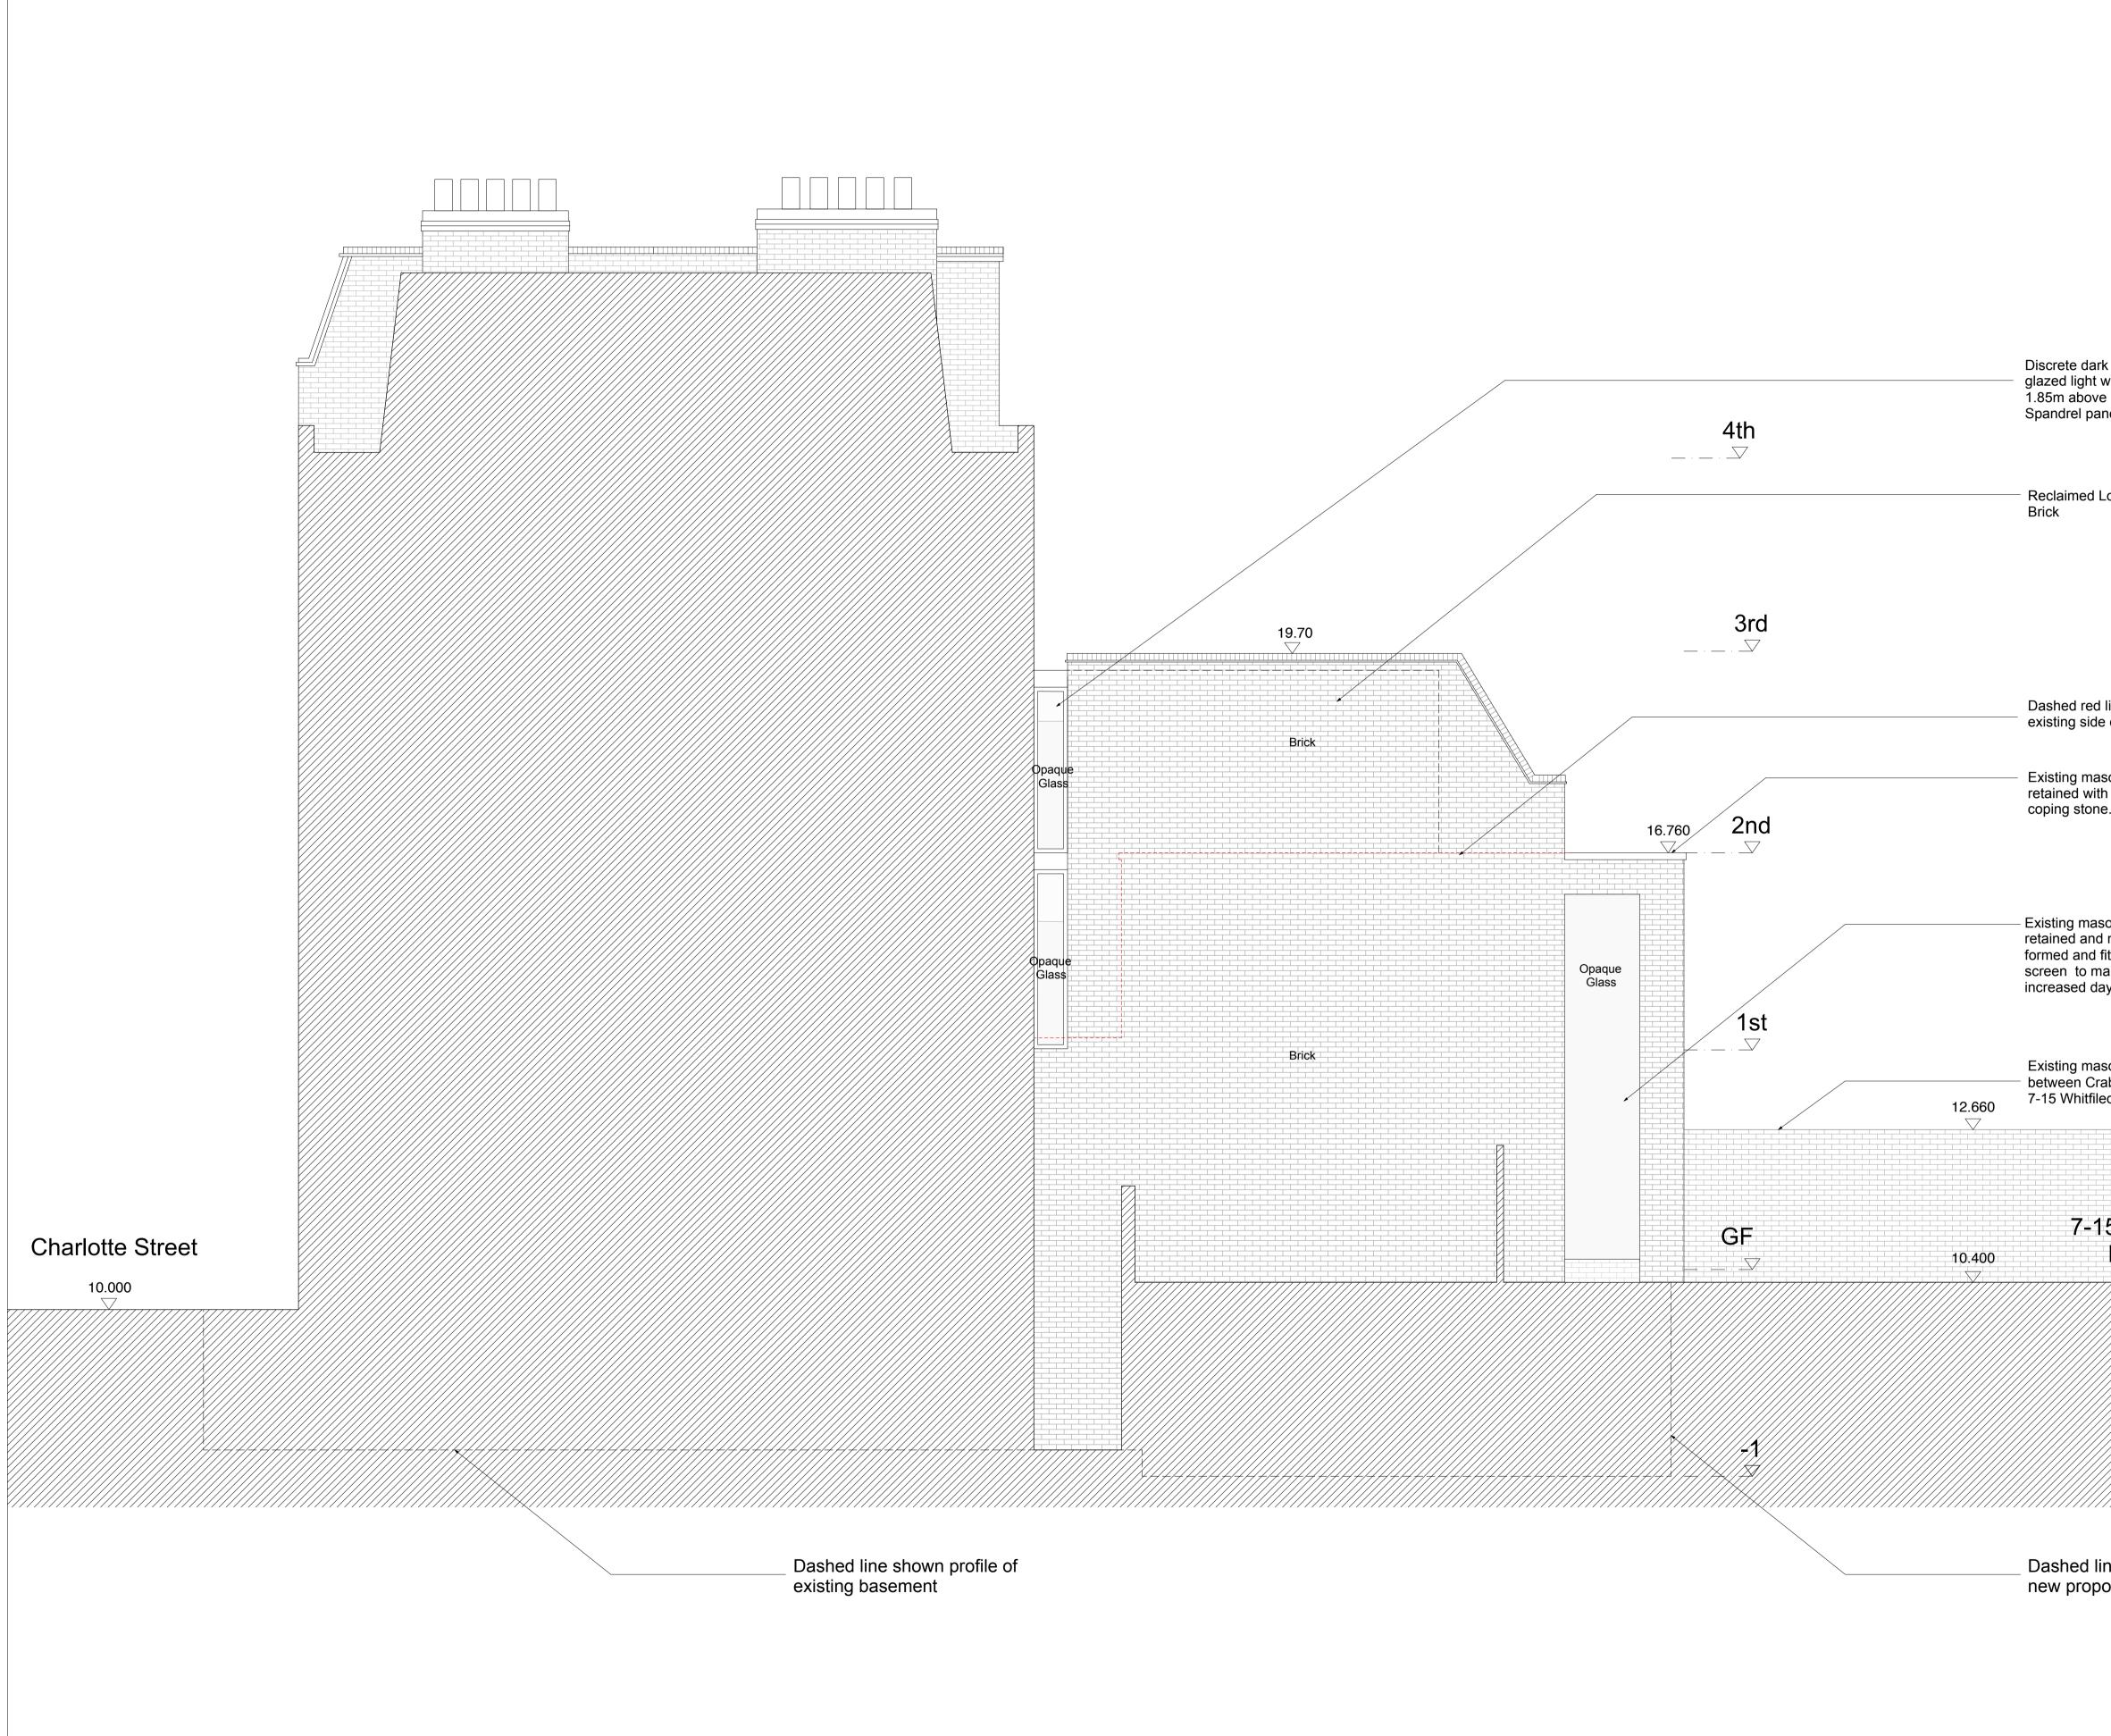

#### NOTES:

Dashed red line shows profile of masonry piers removed to provide a consolidated structure and improved form. All new brick work to be reclaimed london yellow stock to match existing

retained and new vertical opening formed and fitted with an opaque glass screen to maintain privacy and provide increased daylight to lower levels

CH(20)A04

T +44 (0)20 37547431

M +44 (0)77 9669 4196 www.studiostassano.com

28 Charlotte Street

Proposed Rear Elevation

E info@studiostassano.com

Date 09.07.15

|                                                                                                                                                                                                                                                      | NOTES:                                                                                                                                                                                                                                                                                                                                      |                                                                                       |                          |
|------------------------------------------------------------------------------------------------------------------------------------------------------------------------------------------------------------------------------------------------------|---------------------------------------------------------------------------------------------------------------------------------------------------------------------------------------------------------------------------------------------------------------------------------------------------------------------------------------------|---------------------------------------------------------------------------------------|--------------------------|
|                                                                                                                                                                                                                                                      |                                                                                                                                                                                                                                                                                                                                             |                                                                                       |                          |
|                                                                                                                                                                                                                                                      |                                                                                                                                                                                                                                                                                                                                             |                                                                                       |                          |
|                                                                                                                                                                                                                                                      |                                                                                                                                                                                                                                                                                                                                             |                                                                                       |                          |
|                                                                                                                                                                                                                                                      |                                                                                                                                                                                                                                                                                                                                             |                                                                                       |                          |
|                                                                                                                                                                                                                                                      |                                                                                                                                                                                                                                                                                                                                             |                                                                                       |                          |
|                                                                                                                                                                                                                                                      |                                                                                                                                                                                                                                                                                                                                             |                                                                                       |                          |
|                                                                                                                                                                                                                                                      |                                                                                                                                                                                                                                                                                                                                             |                                                                                       |                          |
|                                                                                                                                                                                                                                                      |                                                                                                                                                                                                                                                                                                                                             |                                                                                       |                          |
|                                                                                                                                                                                                                                                      |                                                                                                                                                                                                                                                                                                                                             |                                                                                       |                          |
| k grey metal frame fixed<br>with opaque glass up to                                                                                                                                                                                                  |                                                                                                                                                                                                                                                                                                                                             |                                                                                       |                          |
| e FFL.<br>nels in dark grey zinc.                                                                                                                                                                                                                    |                                                                                                                                                                                                                                                                                                                                             |                                                                                       |                          |
|                                                                                                                                                                                                                                                      |                                                                                                                                                                                                                                                                                                                                             |                                                                                       |                          |
| ₋ondon Yellow Stock                                                                                                                                                                                                                                  |                                                                                                                                                                                                                                                                                                                                             |                                                                                       |                          |
|                                                                                                                                                                                                                                                      |                                                                                                                                                                                                                                                                                                                                             |                                                                                       |                          |
|                                                                                                                                                                                                                                                      |                                                                                                                                                                                                                                                                                                                                             |                                                                                       |                          |
|                                                                                                                                                                                                                                                      |                                                                                                                                                                                                                                                                                                                                             |                                                                                       |                          |
|                                                                                                                                                                                                                                                      |                                                                                                                                                                                                                                                                                                                                             |                                                                                       |                          |
| line shows profile of<br>e elevation                                                                                                                                                                                                                 |                                                                                                                                                                                                                                                                                                                                             |                                                                                       |                          |
|                                                                                                                                                                                                                                                      |                                                                                                                                                                                                                                                                                                                                             |                                                                                       |                          |
| sonry wall<br>n new light coloured<br>e. Height to remain as existing                                                                                                                                                                                |                                                                                                                                                                                                                                                                                                                                             |                                                                                       |                          |
|                                                                                                                                                                                                                                                      |                                                                                                                                                                                                                                                                                                                                             |                                                                                       |                          |
|                                                                                                                                                                                                                                                      |                                                                                                                                                                                                                                                                                                                                             |                                                                                       |                          |
|                                                                                                                                                                                                                                                      |                                                                                                                                                                                                                                                                                                                                             |                                                                                       |                          |
| onry flank wall<br>new vertical opening                                                                                                                                                                                                              |                                                                                                                                                                                                                                                                                                                                             |                                                                                       |                          |
| new vertical opening<br>itted with an opaque glass<br>aintain privacy and provide                                                                                                                                                                    |                                                                                                                                                                                                                                                                                                                                             |                                                                                       |                          |
| new vertical opening<br>itted with an opaque glass<br>aintain privacy and provide                                                                                                                                                                    |                                                                                                                                                                                                                                                                                                                                             |                                                                                       |                          |
| new vertical opening<br>itted with an opaque glass<br>aintain privacy and provide<br>ylight to lower levels                                                                                                                                          | 0 0.5 1                                                                                                                                                                                                                                                                                                                                     | 2                                                                                     | 5m                       |
| new vertical opening<br>itted with an opaque glass<br>aintain privacy and provide<br>aylight to lower levels<br>sonry boundary wall<br>abtree Fields and                                                                                             | 0 0.5 1                                                                                                                                                                                                                                                                                                                                     | 2                                                                                     | 5m                       |
| new vertical opening<br>itted with an opaque glass<br>aintain privacy and provide<br>sylight to lower levels<br>sonry boundary wall<br>abtree Fields and                                                                                             | 0 0.5 1                                                                                                                                                                                                                                                                                                                                     | 2<br>03.03.16<br>16.02.16                                                             | 5m<br>                   |
| new vertical opening<br>itted with an opaque glass<br>aintain privacy and provide<br>sylight to lower levels<br>sonry boundary wall<br>abtree Fields and                                                                                             | Planning                                                                                                                                                                                                                                                                                                                                    | 03.03.16                                                                              | B                        |
| new vertical opening<br>itted with an opaque glass<br>aintain privacy and provide<br>ylight to lower levels<br>sonry boundary wall<br>abtree Fields and<br>of Street                                                                                 | Planning<br>Draft Planning<br>Pre-planning<br>issue:                                                                                                                                                                                                                                                                                        | 03.03.16<br>16.02.16<br>21.08.15<br>date:                                             | B<br>A<br>-<br>revision: |
| new vertical opening<br>itted with an opaque glass<br>aintain privacy and provide<br>ylight to lower levels<br>sonry boundary wall<br>abtree Fields and<br>ed Street                                                                                 | Planning<br>Draft Planning<br>Pre-planning<br>issue:<br><b>Studio</b>                                                                                                                                                                                                                                                                       | 03.03.16<br>16.02.16<br>21.08.15                                                      | B<br>A<br>-<br>revision: |
| new vertical opening<br>itted with an opaque glass<br>aintain privacy and provide<br>aylight to lower levels<br>sonry boundary wall<br>abtree Fields and<br>ed Street<br><b>5 Whitfield Street</b>                                                   | Planning<br>Draft Planning<br>Pre-planning<br>issue:<br><b>Studio</b><br>24 Cheval Place<br>London SW7 1ER                                                                                                                                                                                                                                  | 03.03.16<br>16.02.16<br>21.08.15<br>date:                                             | B<br>A<br>-<br>revision: |
| new vertical opening<br>itted with an opaque glass<br>aintain privacy and provide<br>hylight to lower levels<br>sonry boundary wall<br>abtree Fields and<br>ed Street                                                                                | Planning<br>Draft Planning<br>Pre-planning<br>issue:<br><b>Studio</b><br>24 Cheval Place<br>London SW7 1ER<br>United Kingdom                                                                                                                                                                                                                | 03.03.16<br>16.02.16<br>21.08.15<br>date:                                             | B<br>A<br>-<br>revision: |
| new vertical opening<br>itted with an opaque glass<br>aintain privacy and provide<br>sylight to lower levels<br>sonry boundary wall<br>abtree Fields and<br>ed Street                                                                                | Planning<br>Draft Planning<br>Pre-planning<br>issue:<br><b>Studio</b><br>24 Cheval Place<br>London SW7 1ER<br>United Kingdom<br>T +44 (0)20 37547431<br>M +44 (0)77 9669 4196<br>E info@studiostassano.co                                                                                                                                   | 03.03.16<br>16.02.16<br>21.08.15<br>date:<br>Stassan                                  | B<br>A<br>-<br>revision: |
| new vertical opening<br>itted with an opaque glass<br>aintain privacy and provide<br>sylight to lower levels<br>sonry boundary wall<br>abtree Fields and<br>ed Street                                                                                | Planning<br>Draft Planning<br>Pre-planning<br>issue:<br><b>Studio</b><br>24 Cheval Place<br>London SW7 1ER<br>United Kingdom<br>T +44 (0)20 37547431<br>M +44 (0)77 9669 4196                                                                                                                                                               | 03.03.16<br>16.02.16<br>21.08.15<br>date:<br>Stassan                                  | B<br>A<br>-<br>revision: |
| new vertical opening<br>itted with an opaque glass<br>aintain privacy and provide<br>ylight to lower levels<br>sonry boundary wall<br>abtree Fields and<br>of Street                                                                                 | Planning         Draft Planning         Pre-planning         issue:         Studiodic         24 Cheval Place         London SW7 1ER         United Kingdom         T +44 (0)20 37547431         M +44 (0)77 9669 4196         E info@studiostassano.com         Project                                                                    | 03.03.16<br>16.02.16<br>21.08.15<br>date:<br><b>Stassan</b>                           | B<br>A<br>-<br>revision: |
| new vertical opening<br>itted with an opaque glass<br>aintain privacy and provide<br>ylight to lower levels<br>sonry boundary wall<br>abtree Fields and<br>ed Street                                                                                 | Planning<br>Draft Planning<br>Pre-planning<br>issue:<br><b>Studio</b><br>24 Cheval Place<br>London SW7 1ER<br>United Kingdom<br>T +44 (0)20 37547431<br>M +44 (0)77 9669 4196<br>E info@studiostassano.com<br>Www.studiostassano.com                                                                                                        | 03.03.16<br>16.02.16<br>21.08.15<br>date:<br><b>Stassan</b>                           | B<br>A<br>-<br>revision: |
| new vertical opening<br>itted with an opaque glass<br>aintain privacy and provide<br>bylight to lower levels<br>sonry boundary wall<br>abtree Fields and<br>ad Street<br><b>5 Whitfield Street</b><br><b>Development</b>                             | Planning         Draft Planning         Pre-planning         issue:         Studiodic         24 Cheval Place         London SW7 1ER         United Kingdom         T +44 (0)20 37547431         M +44 (0)77 9669 4196         E info@studiostassano.com         Project <b>28 Charlotte</b> Drawing                                        | 03.03.16<br>16.02.16<br>21.08.15<br>date:<br><b>Stassan</b>                           | B<br>A<br>-<br>revision: |
| new vertical opening<br>itted with an opaque glass<br>aintain privacy and provide<br>bylight to lower levels<br>sonry boundary wall<br>abtree Fields and<br>ad Street<br><b>5 Whitfield Street</b><br><b>Development</b>                             | Planning<br>Draft Planning<br>Pre-planning<br>issue:<br><b>Studio</b><br>24 Cheval Place<br>London SW7 1ER<br>United Kingdom<br>T +44 (0)20 37547431<br>M +44 (0)77 9669 4196<br>E info@studiostassano.com<br>Www.studiostassano.com                                                                                                        | 03.03.16<br>16.02.16<br>21.08.15<br>date:<br><b>Stassan</b>                           | B<br>A<br>-<br>revision: |
| new vertical opening<br>itted with an opaque glass<br>aintain privacy and provide<br>bylight to lower levels<br>sonry boundary wall<br>abtree Fields and<br>ed Street                                                                                | Planning         Draft Planning         Pre-planning         issue:         Studiodic         24 Cheval Place         London SW7 1ER         United Kingdom         T +44 (0)20 37547431         M +44 (0)77 9669 4196         E info@studiostassano.com         Project         28 Charlotte         Drawing         Proposed Sic          | 03.03.16<br>16.02.16<br>21.08.15<br>date:<br><b>Stassan</b>                           | B<br>A<br>-<br>revision: |
| new vertical opening<br>fitted with an opaque glass<br>aintain privacy and provide<br>aylight to lower levels<br>sonry boundary wall<br>abtree Fields and<br>ed Street                                                                               | Planning<br>Draft Planning<br>Pre-planning<br>issue:<br><b>Studio</b><br>24 Cheval Place<br>London SW7 1ER<br>United Kingdom<br>T +44 (0)20 37547431<br>M +44 (0)77 9669 4196<br>E info@studiostassano.co<br>www.studiostassano.com<br>Project<br><b>28 Charlotte</b><br>Drawing<br><b>Proposed Sic</b><br>Drawing No.                      | 03.03.16<br>16.02.16<br>21.08.15<br>date:<br><b>Stassan</b>                           | B<br>A<br>-<br>revision: |
| sonry flank wall<br>new vertical opening<br>fitted with an opaque glass<br>anitain privacy and provide<br>aylight to lower levels<br>sonry boundary wall<br>abtree Fields and<br>do Street<br><b>5 Whitfield Street</b><br><b>5 Whitfield Street</b> | Planning<br>Draft Planning<br>Pre-planning<br>issue:<br><b>Studio</b><br>24 Cheval Place<br>London SW7 1ER<br>United Kingdom<br>T +44 (0)20 37547431<br>M +44 (0)77 9669 4196<br>E info@studiostassano.com<br>Www.studiostassano.com<br>Project<br><b>28 Charlotte</b><br>Drawing<br><b>Proposed Sic</b><br>Drawing No.<br><b>CH(20)A05</b> | om<br>03.03.16<br>16.02.16<br>21.08.15<br>date:<br>Strassan<br>Street<br>de Elevation | B<br>A<br>-<br>revision: |