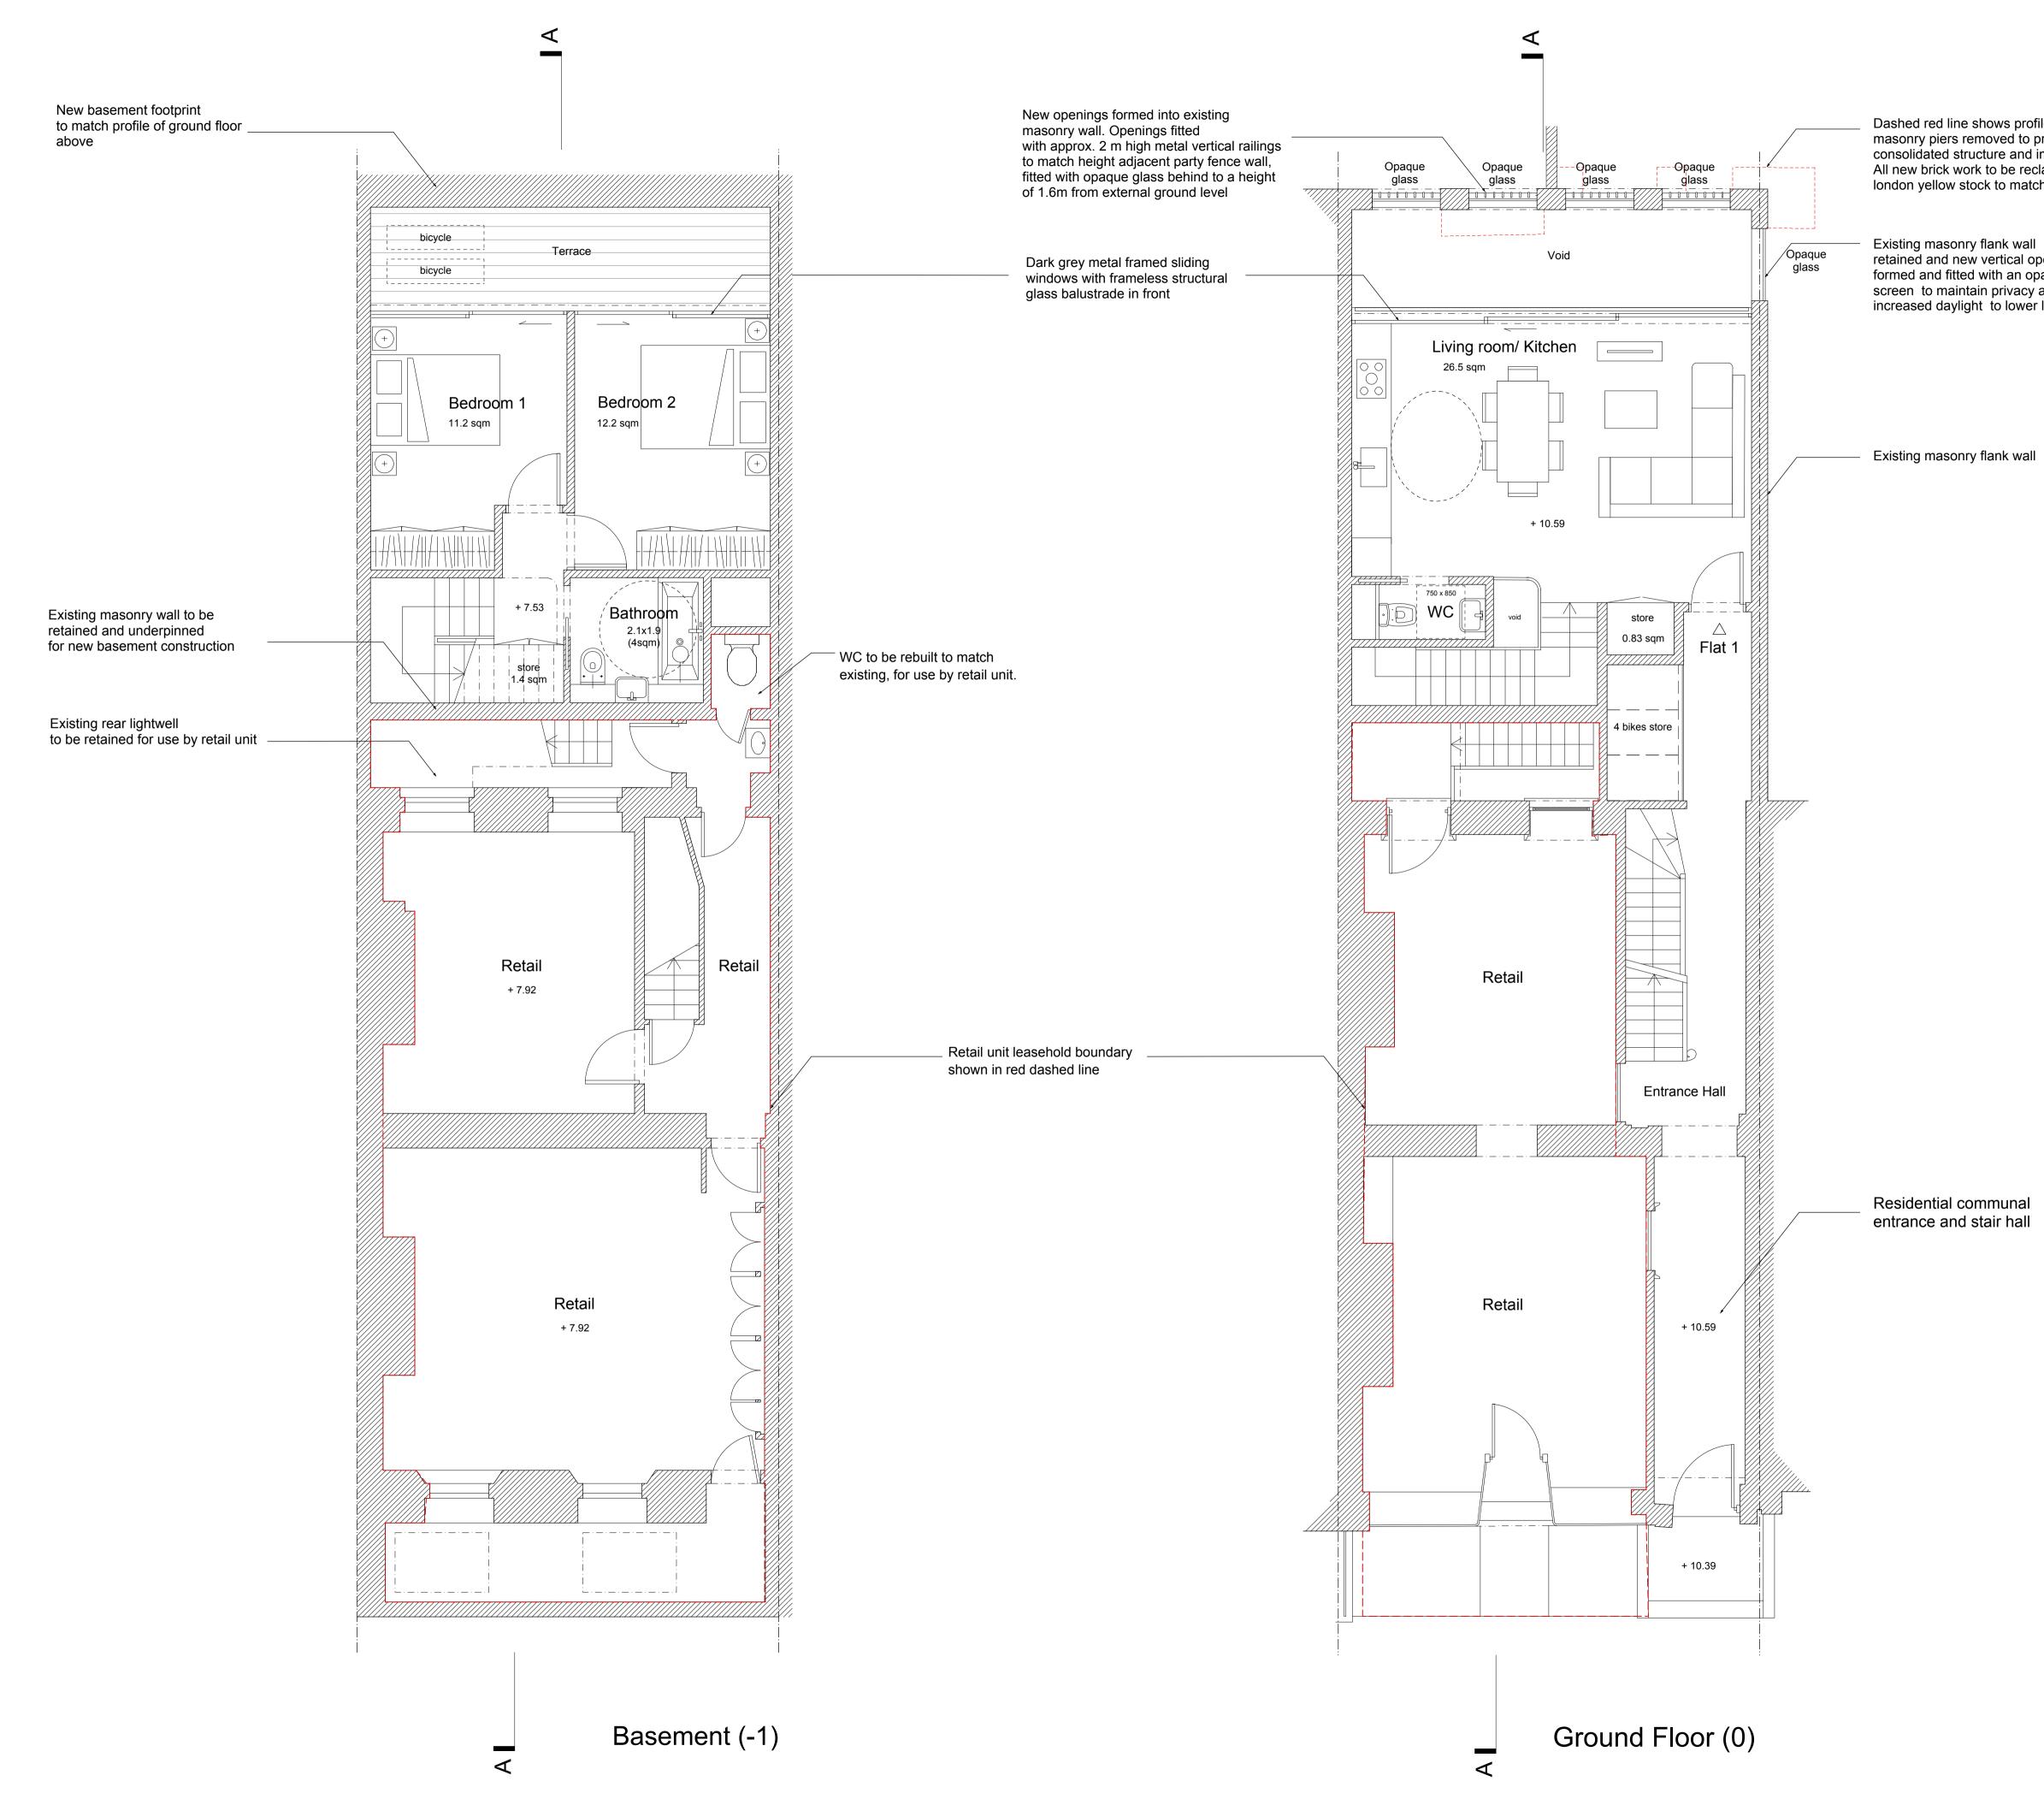

#### NOTES:

Dashed red line shows profile of masonry piers removed to provide a consolidated structure and improved form. All new brick work to be reclaimed london yellow stock to match existing

retained and new vertical opening formed and fitted with an opaque glass screen to maintain privacy and provide increased daylight to lower levels

#### FLAT 1: GIA 70 sqm - 2 bedroom 3 person unit with 2 sqm storage space

0 0.5 1 2 5m

| Planning       | 03.03.16 | В         |  |
|----------------|----------|-----------|--|
| Draft Planning | 16.02.16 | Α         |  |
| Pre-planning   | 21.08.15 | -         |  |
| issue:         | date:    | revision: |  |

#### Studio Stassano

24 Cheval Place London SW7 1ER United Kingdom

T +44 (0)20 37547431 M +44 (0)77 9669 4196 E info@studiostassano.com

www.studiostassano.com

Project

28 Charlotte Street

Drawing

Proposed B-1 & Ground Floor, Floor Plans

Drawing No.

CH(20)A01

Job No. CH01

Date 11.08.15

|   | -      | _ | _ | _            |   |
|---|--------|---|---|--------------|---|
| Ν | $\cap$ | т | F | C            | • |
| N | U      |   | ∟ | $\mathbf{O}$ |   |