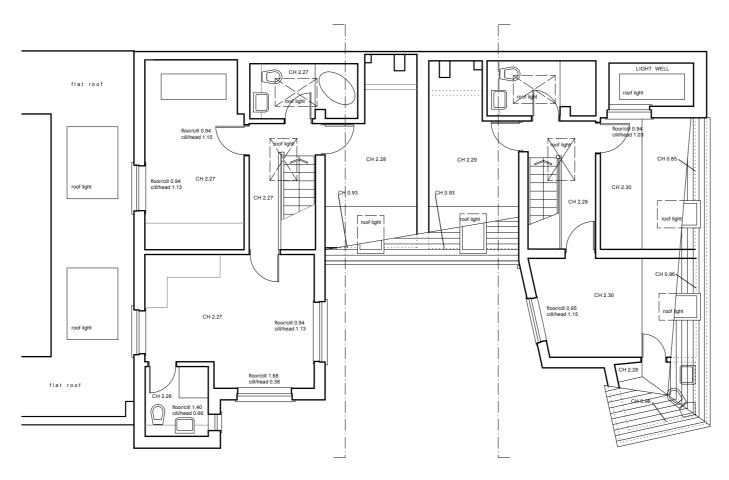

## Proposed First Floor Plan Drawing Number 01\_02

scale 1:100@A3 Rev F

Falkland Mews, Falkland Road London NW5 2PP

Room 102 ltd www.room102.com info@room102.com t 020 8342 8673

please note: all measurements to be checked on site

\_\_\_\_\_2m

3m