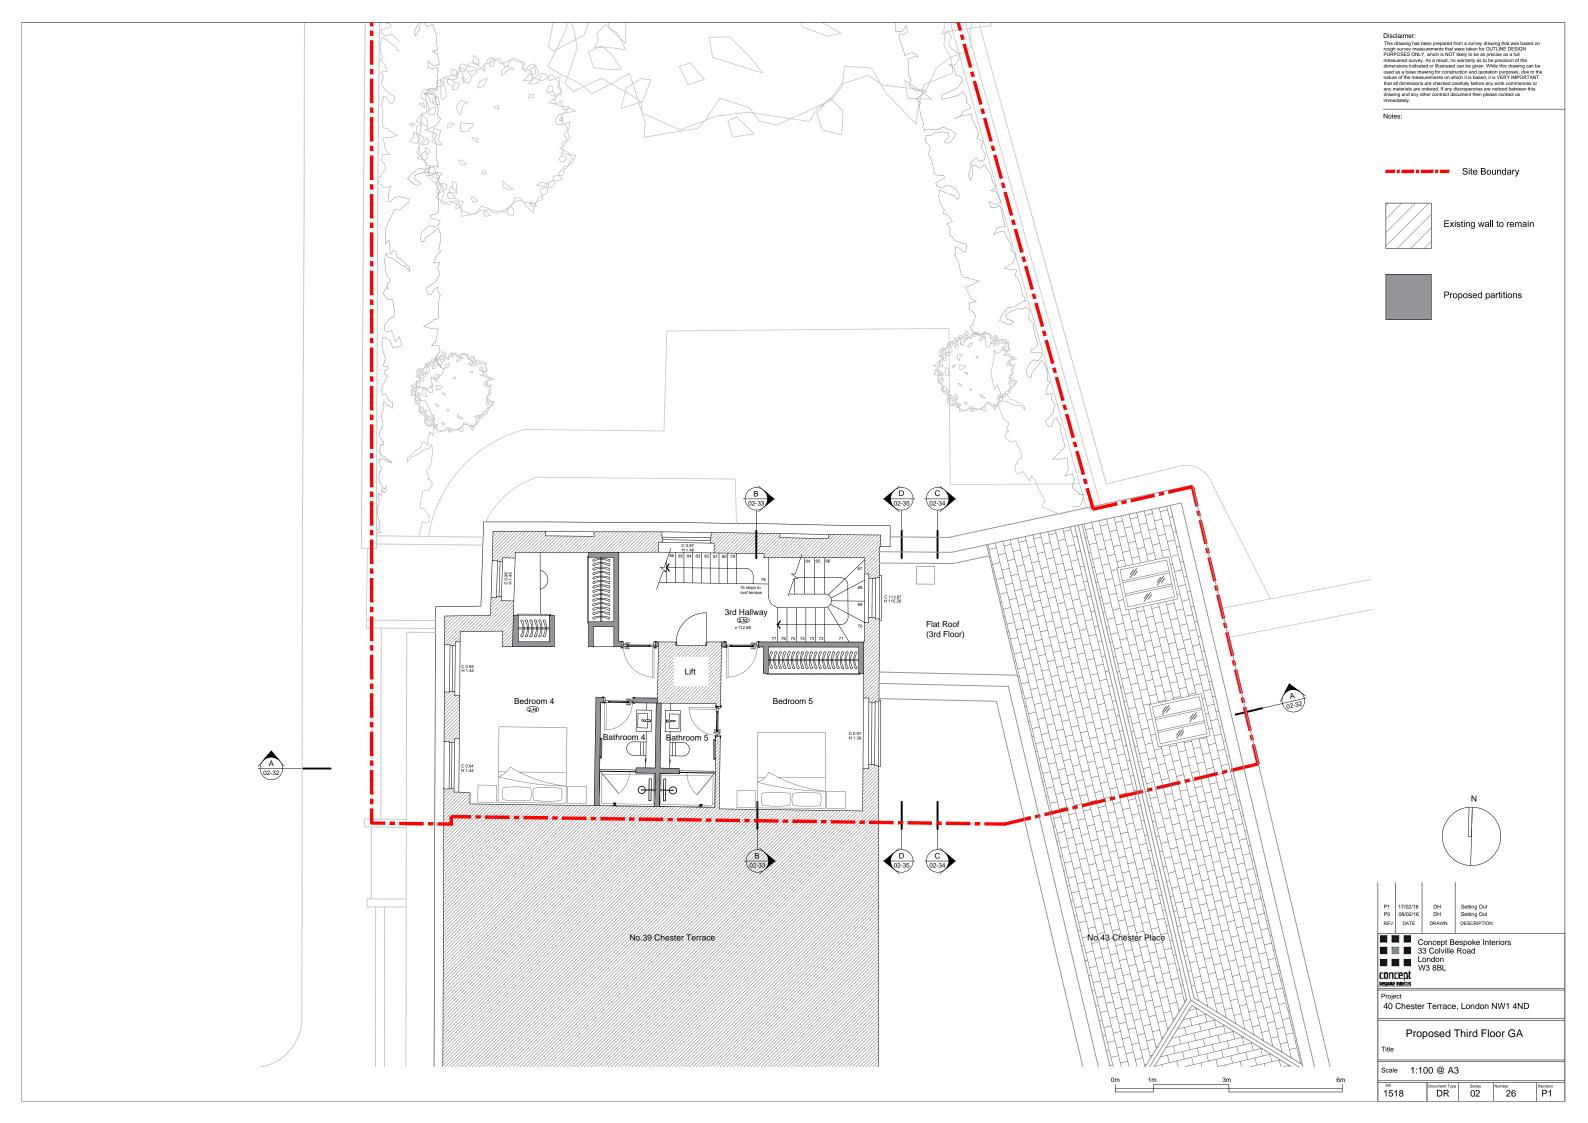

|              | Disclaimer:<br>This drawing has been prepared from a survey drawing that was based on<br>rough survey measurements that wave taken for OUTLINE DESION<br>PURPOSES ONLY, which is NOT likely to be as practice as a full<br>measured survey. As a reauti, no varranty as to be precision of the<br>dimensions indicated or illustrated can be given. While this drawing can be<br>used as a base drawing for construction and quadration purposet, due to the<br>that all dimensions are checked carefully before any work commences or<br>any materials are ordered. If any discrepencies are noticed between this<br>drawing and any other contract document then please contact us<br>immediately. |
|--------------|------------------------------------------------------------------------------------------------------------------------------------------------------------------------------------------------------------------------------------------------------------------------------------------------------------------------------------------------------------------------------------------------------------------------------------------------------------------------------------------------------------------------------------------------------------------------------------------------------------------------------------------------------------------------------------------------------|
|              | Notes:                                                                                                                                                                                                                                                                                                                                                                                                                                                                                                                                                                                                                                                                                               |
|              | Site Boundary                                                                                                                                                                                                                                                                                                                                                                                                                                                                                                                                                                                                                                                                                        |
|              | Entrance                                                                                                                                                                                                                                                                                                                                                                                                                                                                                                                                                                                                                                                                                             |
|              | Existing wall to remain                                                                                                                                                                                                                                                                                                                                                                                                                                                                                                                                                                                                                                                                              |
|              | Proposed partitions                                                                                                                                                                                                                                                                                                                                                                                                                                                                                                                                                                                                                                                                                  |
|              | Material Key                                                                                                                                                                                                                                                                                                                                                                                                                                                                                                                                                                                                                                                                                         |
|              | <ol> <li>Proposed external door with with<br/>timber framed conservation<br/>style. Frames to be painted white.</li> <li>Proposed glass roof over existing<br/>courtyard.</li> <li>Proposed 600mm (TBC) within<br/>existing vaults.</li> </ol>                                                                                                                                                                                                                                                                                                                                                                                                                                                       |
|              |                                                                                                                                                                                                                                                                                                                                                                                                                                                                                                                                                                                                                                                                                                      |
|              |                                                                                                                                                                                                                                                                                                                                                                                                                                                                                                                                                                                                                                                                                                      |
|              |                                                                                                                                                                                                                                                                                                                                                                                                                                                                                                                                                                                                                                                                                                      |
|              |                                                                                                                                                                                                                                                                                                                                                                                                                                                                                                                                                                                                                                                                                                      |
|              |                                                                                                                                                                                                                                                                                                                                                                                                                                                                                                                                                                                                                                                                                                      |
| A<br>(70.32) |                                                                                                                                                                                                                                                                                                                                                                                                                                                                                                                                                                                                                                                                                                      |
|              |                                                                                                                                                                                                                                                                                                                                                                                                                                                                                                                                                                                                                                                                                                      |
|              |                                                                                                                                                                                                                                                                                                                                                                                                                                                                                                                                                                                                                                                                                                      |
|              | Ν                                                                                                                                                                                                                                                                                                                                                                                                                                                                                                                                                                                                                                                                                                    |
|              |                                                                                                                                                                                                                                                                                                                                                                                                                                                                                                                                                                                                                                                                                                      |
|              | P1         17/02/16         DH         Setting Out           P0         08/02/16         DH         Setting Out           REV         DATE         DRAWN         DESCRIPTION                                                                                                                                                                                                                                                                                                                                                                                                                                                                                                                         |
|              | Concept Bespoke Interiors<br>33 Colville Road<br>London<br>W3 8BL<br>COncept                                                                                                                                                                                                                                                                                                                                                                                                                                                                                                                                                                                                                         |
|              | Project<br>40 Chester Terrace, London NW1 4ND                                                                                                                                                                                                                                                                                                                                                                                                                                                                                                                                                                                                                                                        |
|              |                                                                                                                                                                                                                                                                                                                                                                                                                                                                                                                                                                                                                                                                                                      |

Title

6m

| rough survey measurements that were taken for OUTLINE DESIGN<br>PURPORES ONLY, which is NOT likely to be sprecise as a full<br>measured survey. As a result, no warranty as to be precision of the<br>dimensions indicated or illustrated can be given. While this drawing can be<br>used as a base drawing for construction and quotation purposes, due to the<br>nature of the measurements on which it is baset, it is UERN IMPORTANT<br>that all dimensions are checked carefully before any work commences or<br>any materials are ordered. If any discrepencies are noticed between this<br>drawing and any other contract document then please contact us<br>immodule). |                         |  |
|--------------------------------------------------------------------------------------------------------------------------------------------------------------------------------------------------------------------------------------------------------------------------------------------------------------------------------------------------------------------------------------------------------------------------------------------------------------------------------------------------------------------------------------------------------------------------------------------------------------------------------------------------------------------------------|-------------------------|--|
| Notes:                                                                                                                                                                                                                                                                                                                                                                                                                                                                                                                                                                                                                                                                         |                         |  |
|                                                                                                                                                                                                                                                                                                                                                                                                                                                                                                                                                                                                                                                                                |                         |  |
|                                                                                                                                                                                                                                                                                                                                                                                                                                                                                                                                                                                                                                                                                | Site Boundary           |  |
|                                                                                                                                                                                                                                                                                                                                                                                                                                                                                                                                                                                                                                                                                | Existing wall to remain |  |
|                                                                                                                                                                                                                                                                                                                                                                                                                                                                                                                                                                                                                                                                                | Proposed partitions     |  |
|                                                                                                                                                                                                                                                                                                                                                                                                                                                                                                                                                                                                                                                                                |                         |  |

Disclaimer: