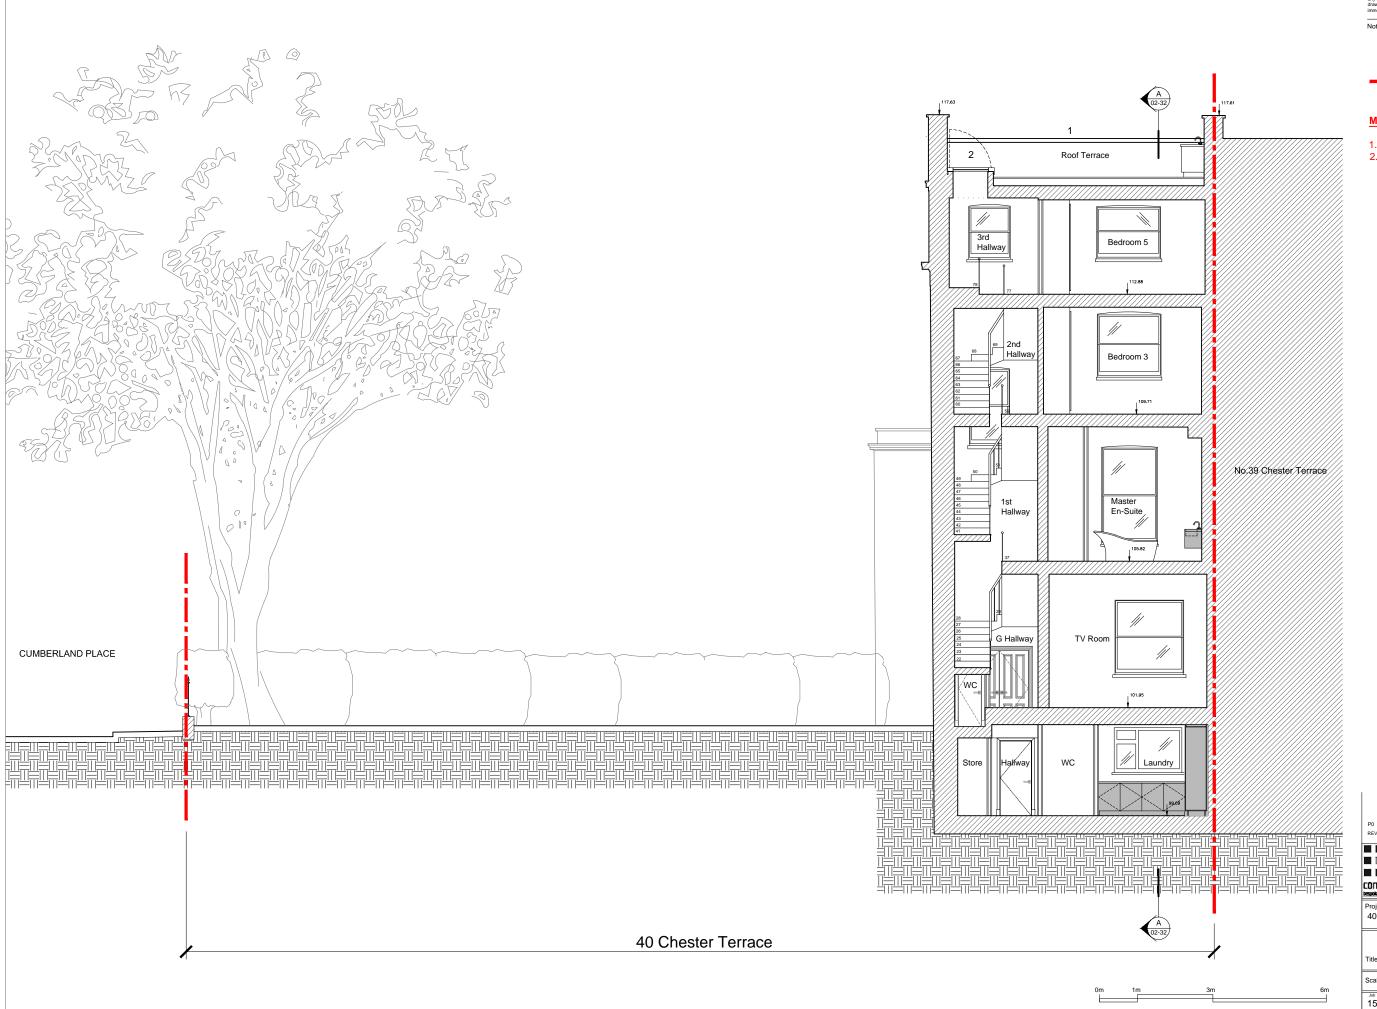

Note

Site Boundary

- B. Painted masonry.
- E. London stock brick.
- Proposed window with etched 1. glass, timber framed conservation style. Frames to be painted white.
- 2. Proposed glass roof over courtyard.
- Conversion of garage to internal habitable space. Retain existing 3. garage door.

DH Setting Out DRAWN DESCRIPTION

Proposed Section A-A

DR

02 Number 32

P0

- Conservation rooflights with etched 4. glass, fixed shut.
- 5. Sunken roof terrace.

Disclaime

Site Boundary