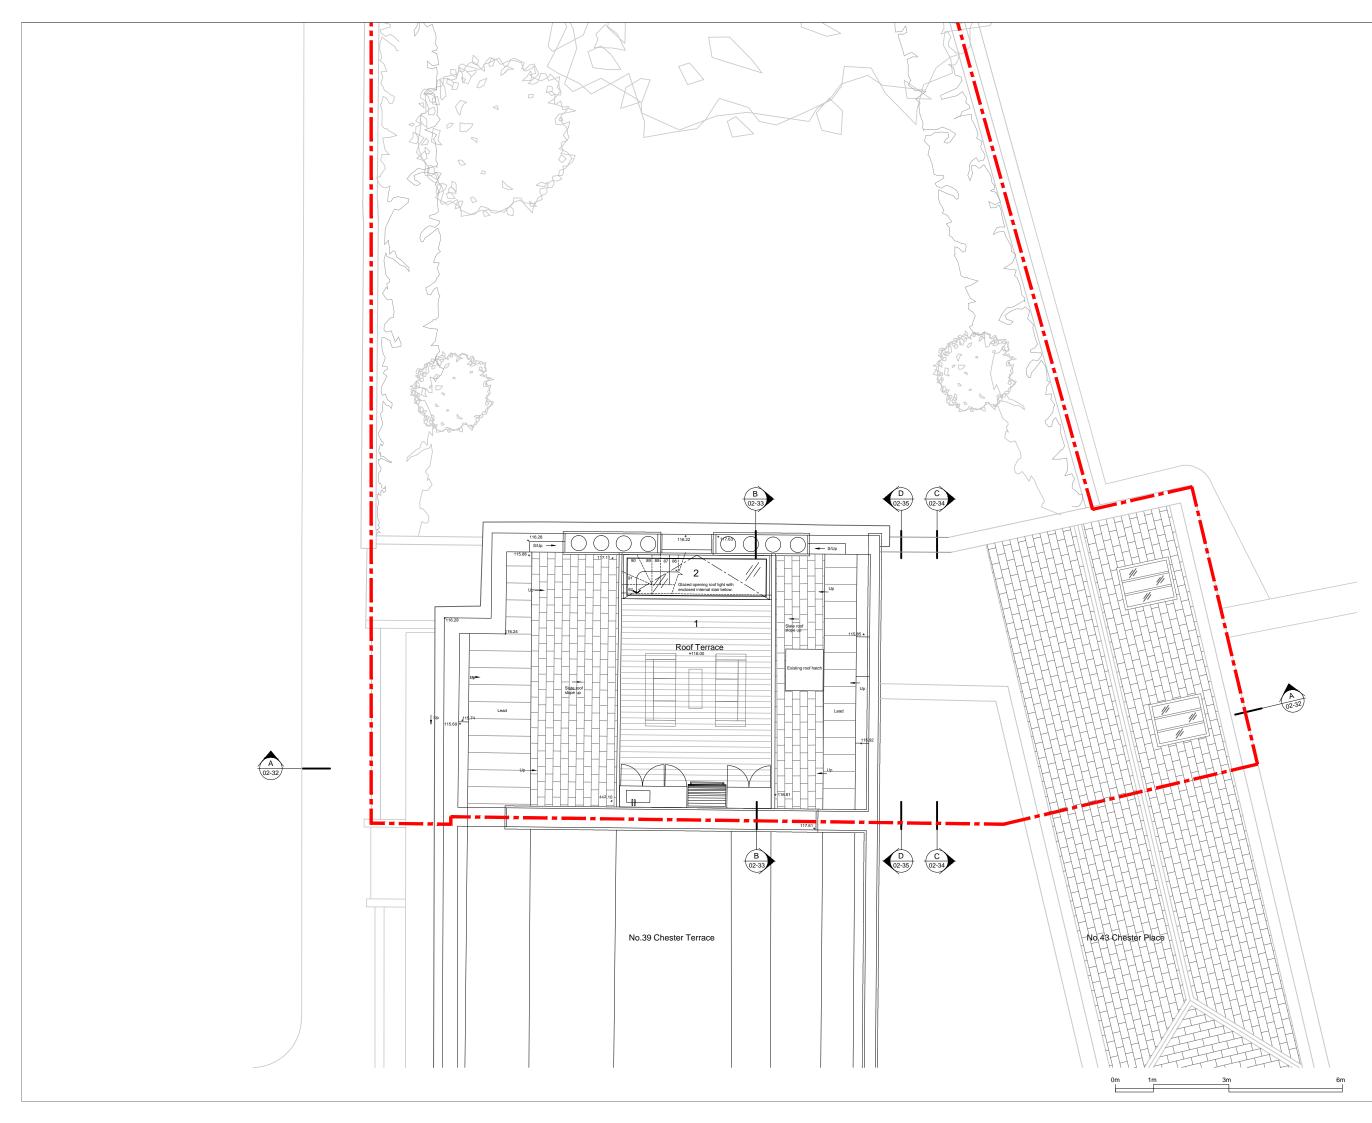

Note

Site Boundary

- Sunken roof terrace.
   Rooflight access hatch.

| N                                                                                              |                                               |                                           |              |    |
|------------------------------------------------------------------------------------------------|-----------------------------------------------|-------------------------------------------|--------------|----|
| P1 17/02/16<br>P0 08/02/16<br>REV DATE                                                         | DH<br>DH<br>DRAWN                             | Setting Out<br>Setting Out<br>DESCRIPTION |              |    |
| Concept Bespoke Interiors<br>33 Colville Road<br>London<br>W3 8BL<br>CONCEPt<br>Seguet Histors |                                               |                                           |              |    |
| Project<br>40 Chester                                                                          | Project<br>40 Chester Terrace, London NW1 4ND |                                           |              |    |
| Proposed Roof Plan                                                                             |                                               |                                           |              |    |
| Scale 1:100 @ A3                                                                               |                                               |                                           |              |    |
| Job<br>1518                                                                                    | Document Type                                 | Series<br>02                              | Number<br>27 | P1 |

- Sunken roof terrace.
   Rooflight access hatch.

| P0<br>REV | 17/02/16<br>DATE                                                                               | DH<br>DRAWN | Setting Out<br>DESCRIPTION | I            |                |
|-----------|------------------------------------------------------------------------------------------------|-------------|----------------------------|--------------|----------------|
|           | Concept Bespoke Interiors<br>33 Colville Road<br>London<br>W3 8BL<br>CONCEPT<br>Pageter Matrix |             |                            |              |                |
|           | Project<br>40 Chester Terrace, London NW1 4ND                                                  |             |                            |              |                |
| Title     | Proposed Section B-B                                                                           |             |                            |              |                |
| Scal      | Scale 1:100 @ A3                                                                               |             |                            |              |                |
| 15        | 18                                                                                             |             | series                     | Number<br>33 | Revision<br>P0 |