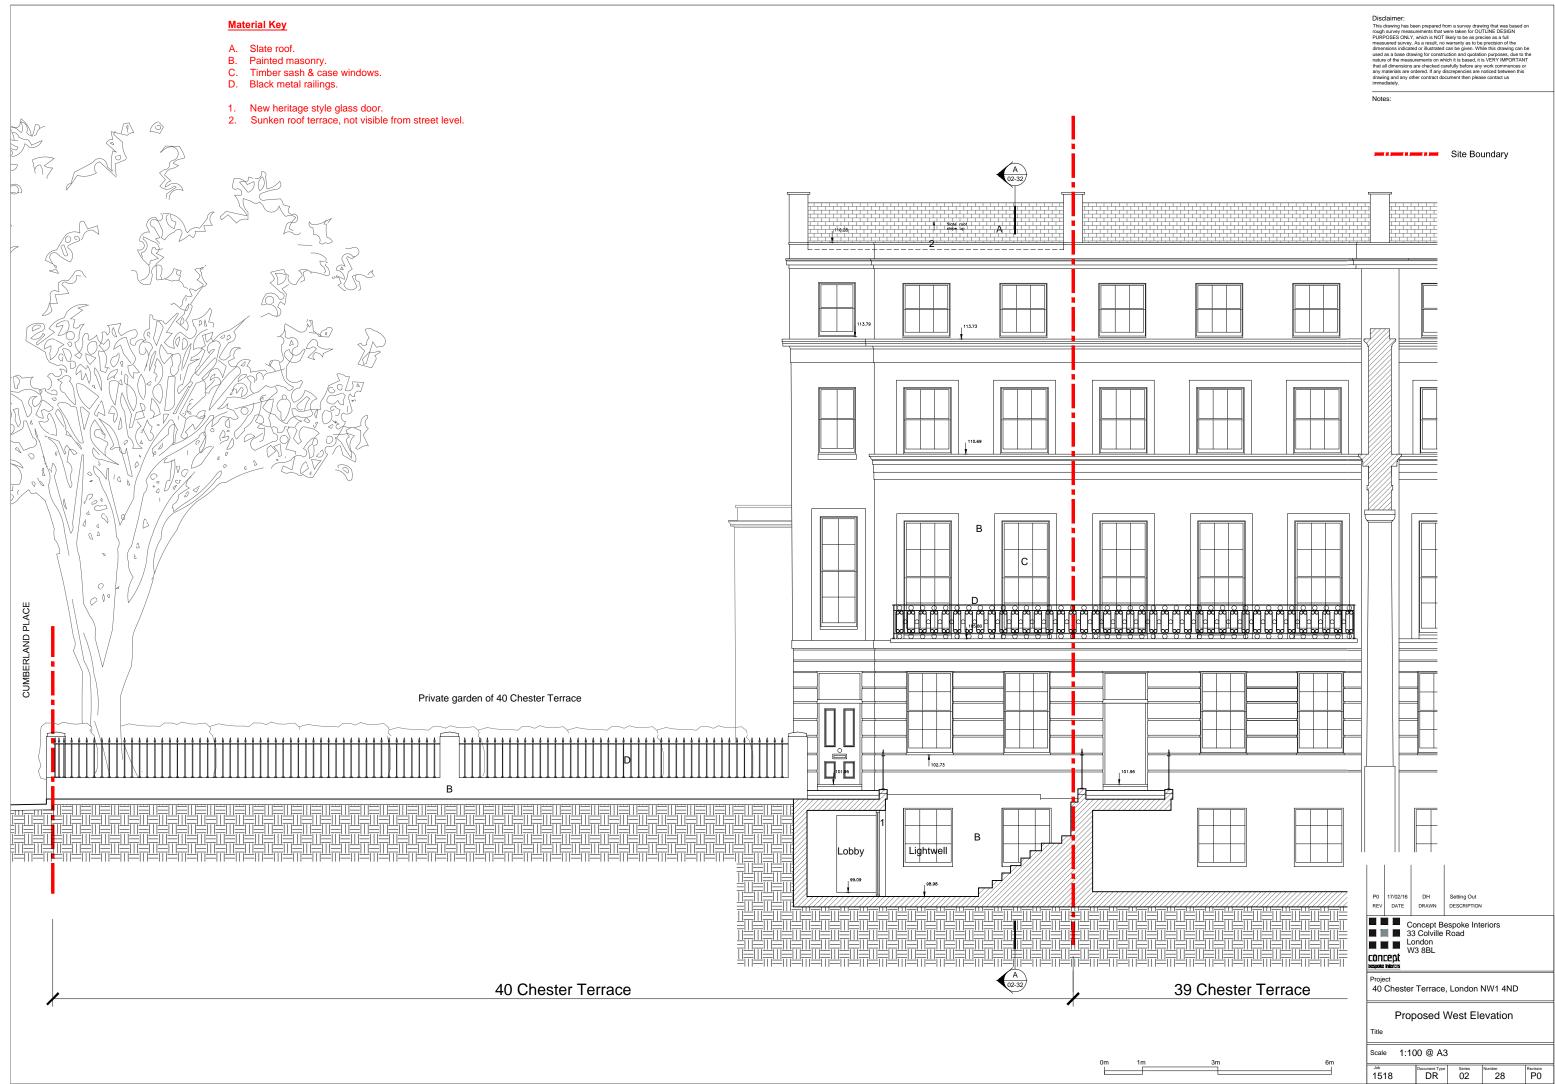

# Site Boundary

- A. Slate roof.
- B. Painted masonry.
- C. Timber sash & case windows.
- D. Black metal railings.
- E. London stock brick.
- 1. New window with etched glass, timber framed conservation style. Frames to be painted white.

### Site Boundary

- A. Slate roof.
- Β.
- Painted masonry. Timber sash & case windows. C.
- Black metal railings. London stock brick. D.
- Ε.
- 1. New window with etched glass, timber framed conservation style. Frames to be painted white.