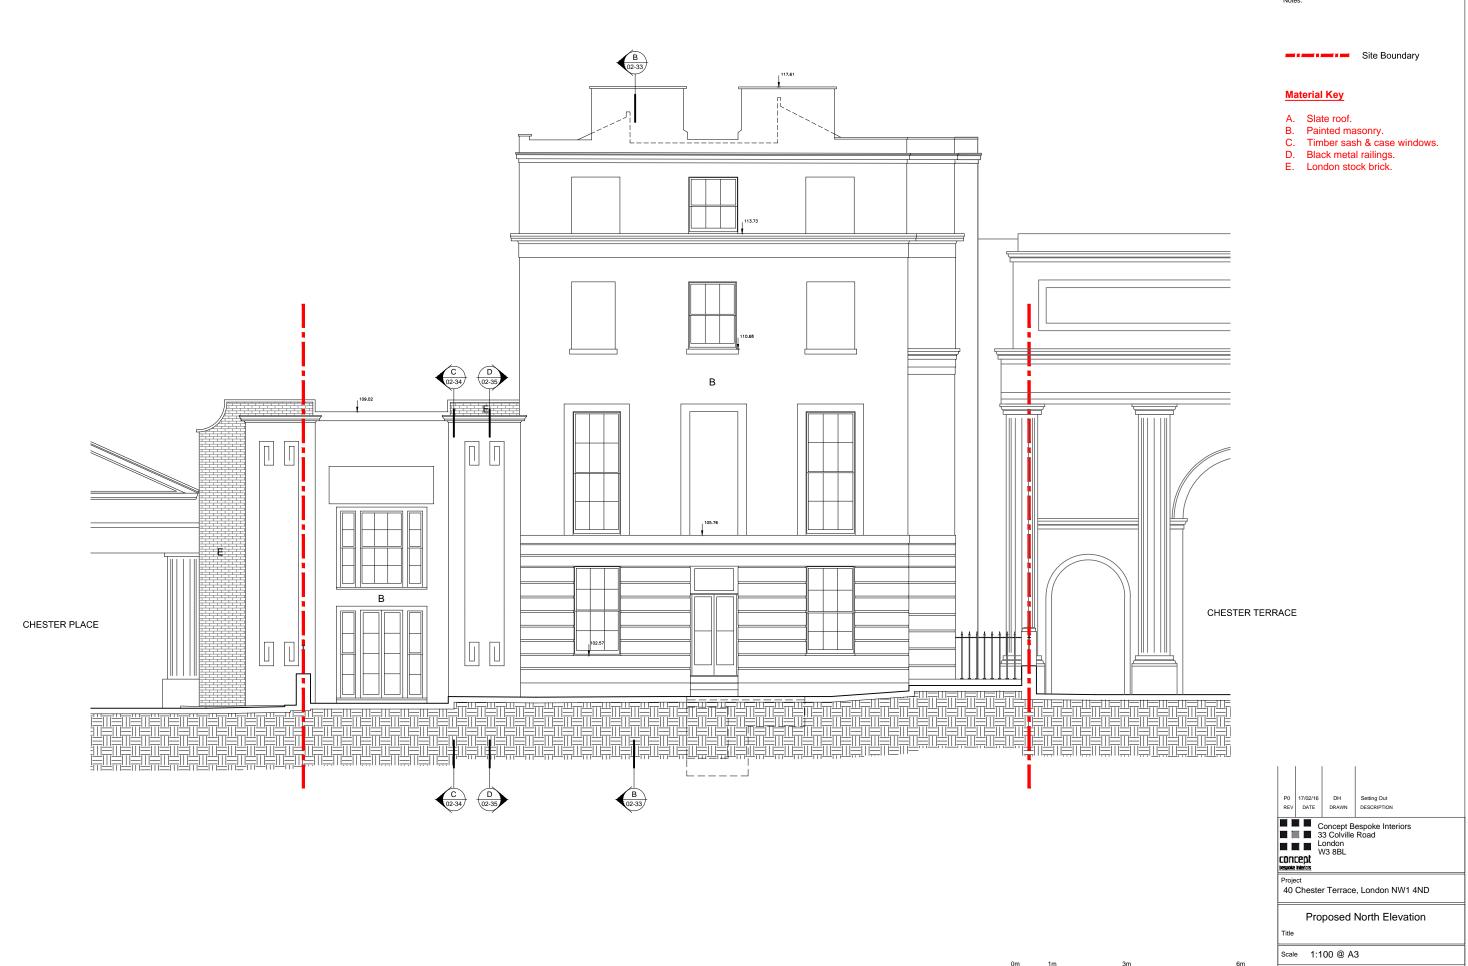

# Site Boundary

- A. Slate roof.
- B. Painted masonry.
- C. Timber sash & case windows.
- D. Black metal railings.
- E. London stock brick.
- 1. New window with etched glass, timber framed conservation style. Frames to be painted white.

### Site Boundary

- A. Slate roof.
- Β.
- Painted masonry. Timber sash & case windows. C.
- Black metal railings. London stock brick. D.
- Ε.
- 1. New window with etched glass, timber framed conservation style. Frames to be painted white.