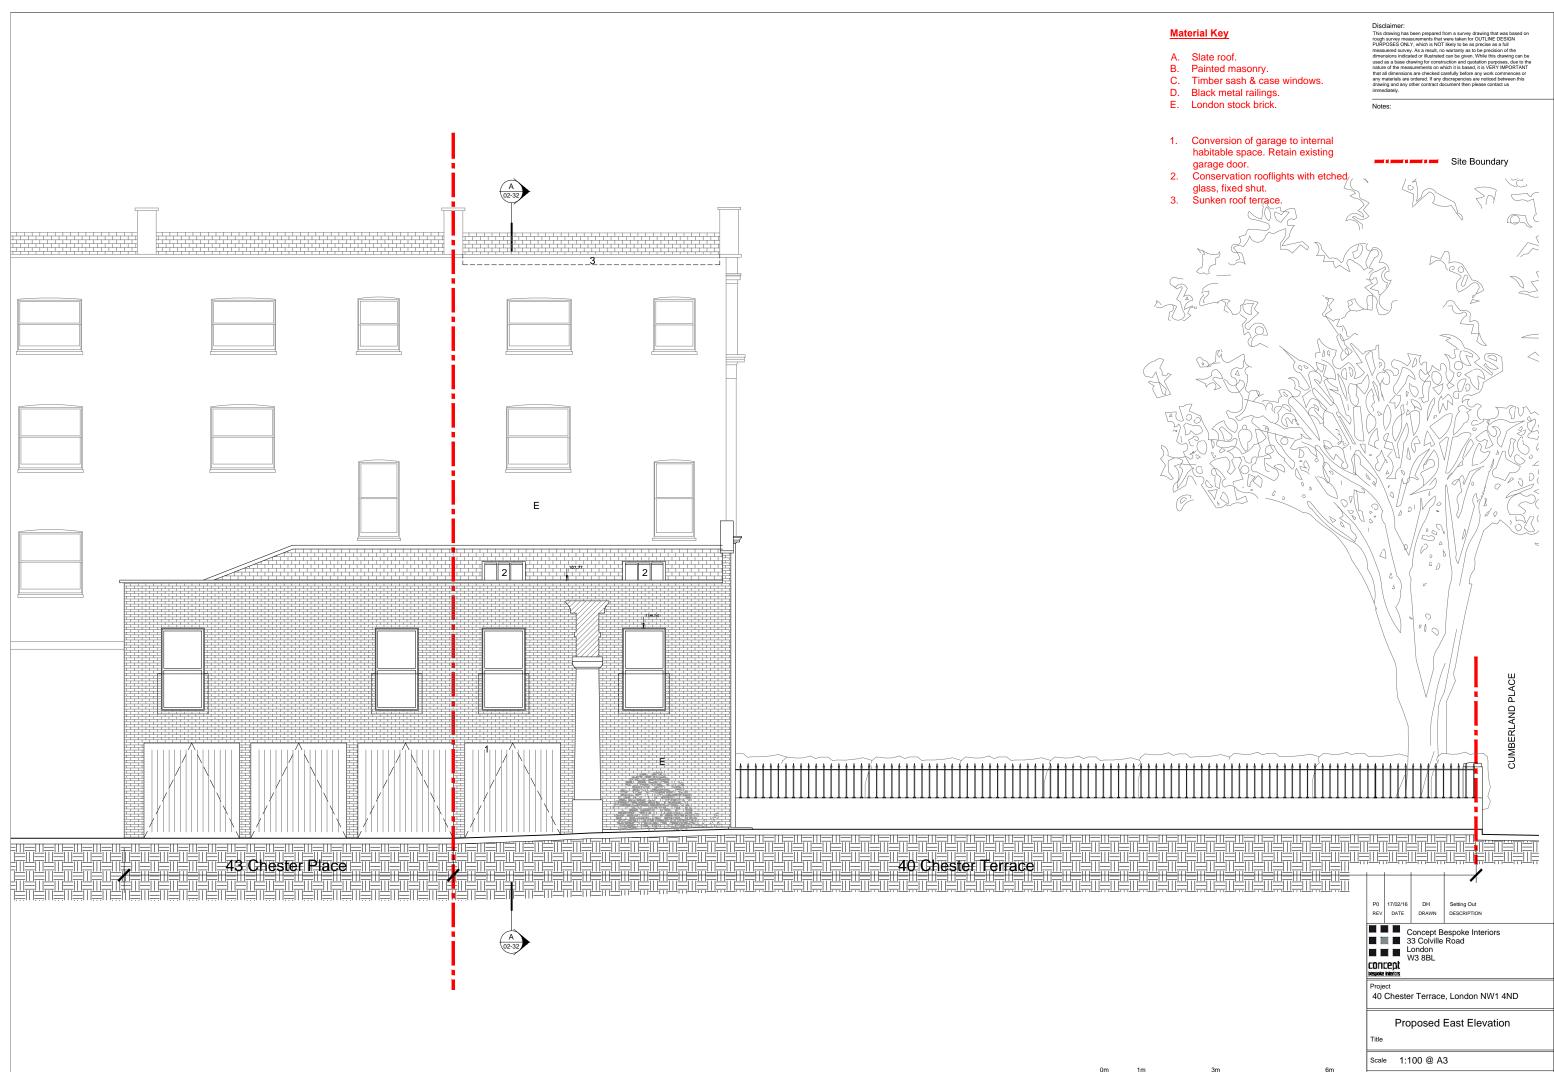

Note

Site Boundary

- B. Painted masonry.
- E. London stock brick.
- Proposed window with etched 1. glass, timber framed conservation style. Frames to be painted white.
- 2. Proposed glass roof over courtyard.
- Conversion of garage to internal habitable space. Retain existing 3. garage door.