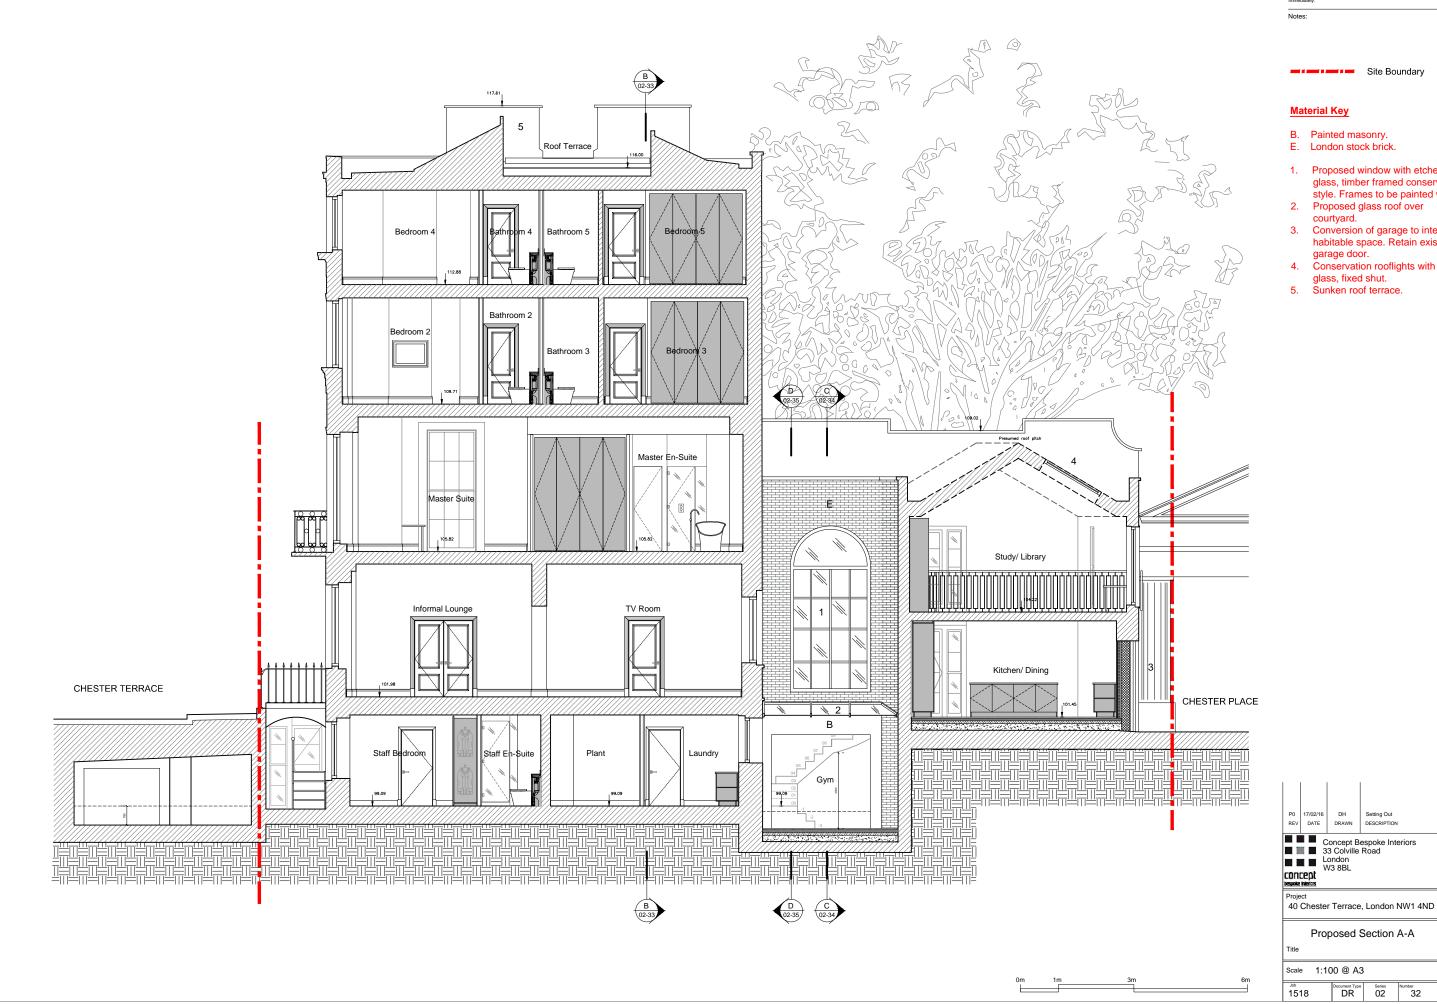

Note

Site Boundary

- B. Painted masonry.
- E. London stock brick.
- Proposed window with etched 1. glass, timber framed conservation style. Frames to be painted white.
- 2. Proposed glass roof over courtyard.
- Conversion of garage to internal habitable space. Retain existing 3. garage door.

DH Setting Out DRAWN DESCRIPTION

Proposed Section A-A

DR

02 Number 32

P0

- Conservation rooflights with etched 4. glass, fixed shut.
- 5. Sunken roof terrace.

Disclaime

Site Boundary