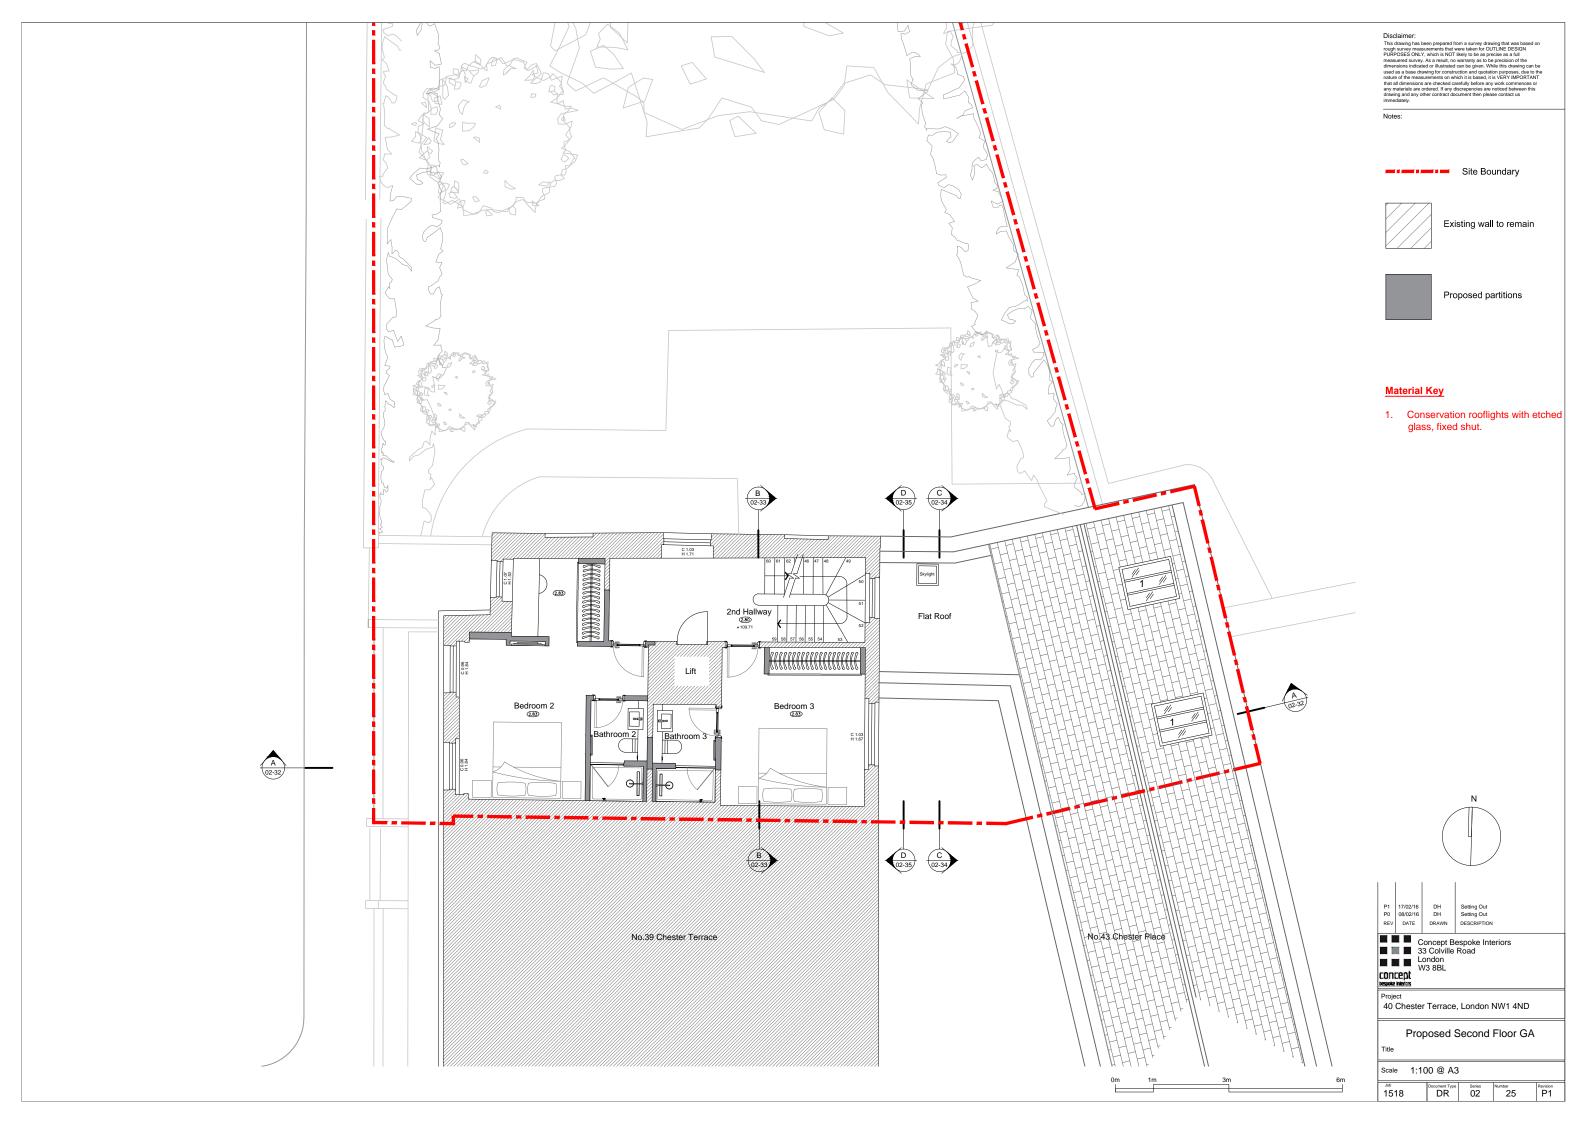

|              | Disclaimer:<br>This drawing has been prepared from a survey drawing that was based on<br>rough survey measurements that wave taken for OUTLINE DESION<br>PURPOSES ONLY, which is NOT likely to be as practice as a full<br>measured survey. As a reauti, no varranty as to be precision of the<br>dimensions indicated or illustrated can be given. While this drawing can be<br>used as a base drawing for construction and quadration purposet, due to the<br>that all dimensions are checked carefully before any work commences or<br>any materials are ordered. If any discrepencies are noticed between this<br>drawing and any other contract document then please contact us<br>immediately. |
|--------------|------------------------------------------------------------------------------------------------------------------------------------------------------------------------------------------------------------------------------------------------------------------------------------------------------------------------------------------------------------------------------------------------------------------------------------------------------------------------------------------------------------------------------------------------------------------------------------------------------------------------------------------------------------------------------------------------------|
|              | Notes:                                                                                                                                                                                                                                                                                                                                                                                                                                                                                                                                                                                                                                                                                               |
|              | Site Boundary                                                                                                                                                                                                                                                                                                                                                                                                                                                                                                                                                                                                                                                                                        |
|              | Entrance                                                                                                                                                                                                                                                                                                                                                                                                                                                                                                                                                                                                                                                                                             |
|              | Existing wall to remain                                                                                                                                                                                                                                                                                                                                                                                                                                                                                                                                                                                                                                                                              |
|              | Proposed partitions                                                                                                                                                                                                                                                                                                                                                                                                                                                                                                                                                                                                                                                                                  |
|              | Material Key                                                                                                                                                                                                                                                                                                                                                                                                                                                                                                                                                                                                                                                                                         |
|              | <ol> <li>Proposed external door with with<br/>timber framed conservation<br/>style. Frames to be painted white.</li> <li>Proposed glass roof over existing<br/>courtyard.</li> <li>Proposed 600mm (TBC) within<br/>existing vaults.</li> </ol>                                                                                                                                                                                                                                                                                                                                                                                                                                                       |
|              |                                                                                                                                                                                                                                                                                                                                                                                                                                                                                                                                                                                                                                                                                                      |
|              |                                                                                                                                                                                                                                                                                                                                                                                                                                                                                                                                                                                                                                                                                                      |
|              |                                                                                                                                                                                                                                                                                                                                                                                                                                                                                                                                                                                                                                                                                                      |
|              |                                                                                                                                                                                                                                                                                                                                                                                                                                                                                                                                                                                                                                                                                                      |
|              |                                                                                                                                                                                                                                                                                                                                                                                                                                                                                                                                                                                                                                                                                                      |
| A<br>(70.32) |                                                                                                                                                                                                                                                                                                                                                                                                                                                                                                                                                                                                                                                                                                      |
|              |                                                                                                                                                                                                                                                                                                                                                                                                                                                                                                                                                                                                                                                                                                      |
|              |                                                                                                                                                                                                                                                                                                                                                                                                                                                                                                                                                                                                                                                                                                      |
|              | Ν                                                                                                                                                                                                                                                                                                                                                                                                                                                                                                                                                                                                                                                                                                    |
|              |                                                                                                                                                                                                                                                                                                                                                                                                                                                                                                                                                                                                                                                                                                      |
|              | P1         17/02/16         DH         Setting Out           P0         08/02/16         DH         Setting Out           REV         DATE         DRAWN         DESCRIPTION                                                                                                                                                                                                                                                                                                                                                                                                                                                                                                                         |
|              | Concept Bespoke Interiors<br>33 Colville Road<br>London<br>W3 8BL<br>COncept                                                                                                                                                                                                                                                                                                                                                                                                                                                                                                                                                                                                                         |
|              | Project<br>40 Chester Terrace, London NW1 4ND                                                                                                                                                                                                                                                                                                                                                                                                                                                                                                                                                                                                                                                        |
|              |                                                                                                                                                                                                                                                                                                                                                                                                                                                                                                                                                                                                                                                                                                      |

Title

6m

| rough survey measurements that were taken for OUTLINE DESIGN<br>PURPORES ONLY, which is NOT likely to be sprecise as a full<br>measured survey. As a result, no warranty as to be precision of the<br>dimensions indicated or illustrated can be given. While this drawing can be<br>used as a base drawing for construction and quotation purposes, due to the<br>nature of the measurements on which it is baset, it is UERN IMPORTANT<br>that all dimensions are checked carefully before any work commences or<br>any materials are ordered. If any discrepencies are noticed between this<br>drawing and any other contract document then please contact us<br>immodule). |                         |  |
|--------------------------------------------------------------------------------------------------------------------------------------------------------------------------------------------------------------------------------------------------------------------------------------------------------------------------------------------------------------------------------------------------------------------------------------------------------------------------------------------------------------------------------------------------------------------------------------------------------------------------------------------------------------------------------|-------------------------|--|
| Notes:                                                                                                                                                                                                                                                                                                                                                                                                                                                                                                                                                                                                                                                                         |                         |  |
|                                                                                                                                                                                                                                                                                                                                                                                                                                                                                                                                                                                                                                                                                |                         |  |
|                                                                                                                                                                                                                                                                                                                                                                                                                                                                                                                                                                                                                                                                                | Site Boundary           |  |
|                                                                                                                                                                                                                                                                                                                                                                                                                                                                                                                                                                                                                                                                                | Existing wall to remain |  |
|                                                                                                                                                                                                                                                                                                                                                                                                                                                                                                                                                                                                                                                                                | Proposed partitions     |  |
|                                                                                                                                                                                                                                                                                                                                                                                                                                                                                                                                                                                                                                                                                |                         |  |

Disclaimer: