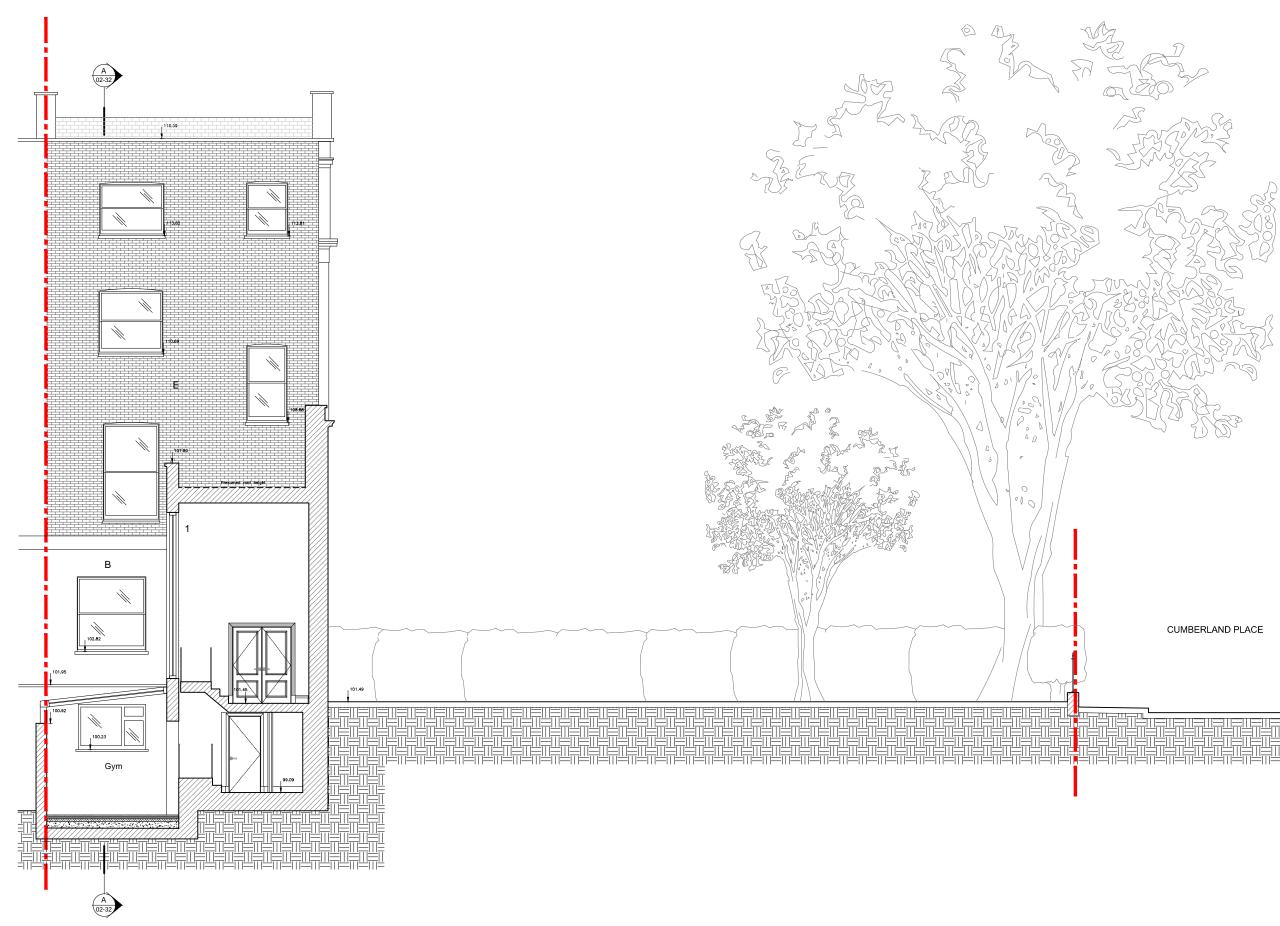

# Site Boundary

- A. Slate roof.
- B. Painted masonry.
- C. Timber sash & case windows.
- D. Black metal railings.
- E. London stock brick.
- 1. New window with etched glass, timber framed conservation style. Frames to be painted white.

### Site Boundary

- A. Slate roof.
- Β.
- Painted masonry. Timber sash & case windows. C.
- Black metal railings. London stock brick. D.
- Ε.
- 1. New window with etched glass, timber framed conservation style. Frames to be painted white.