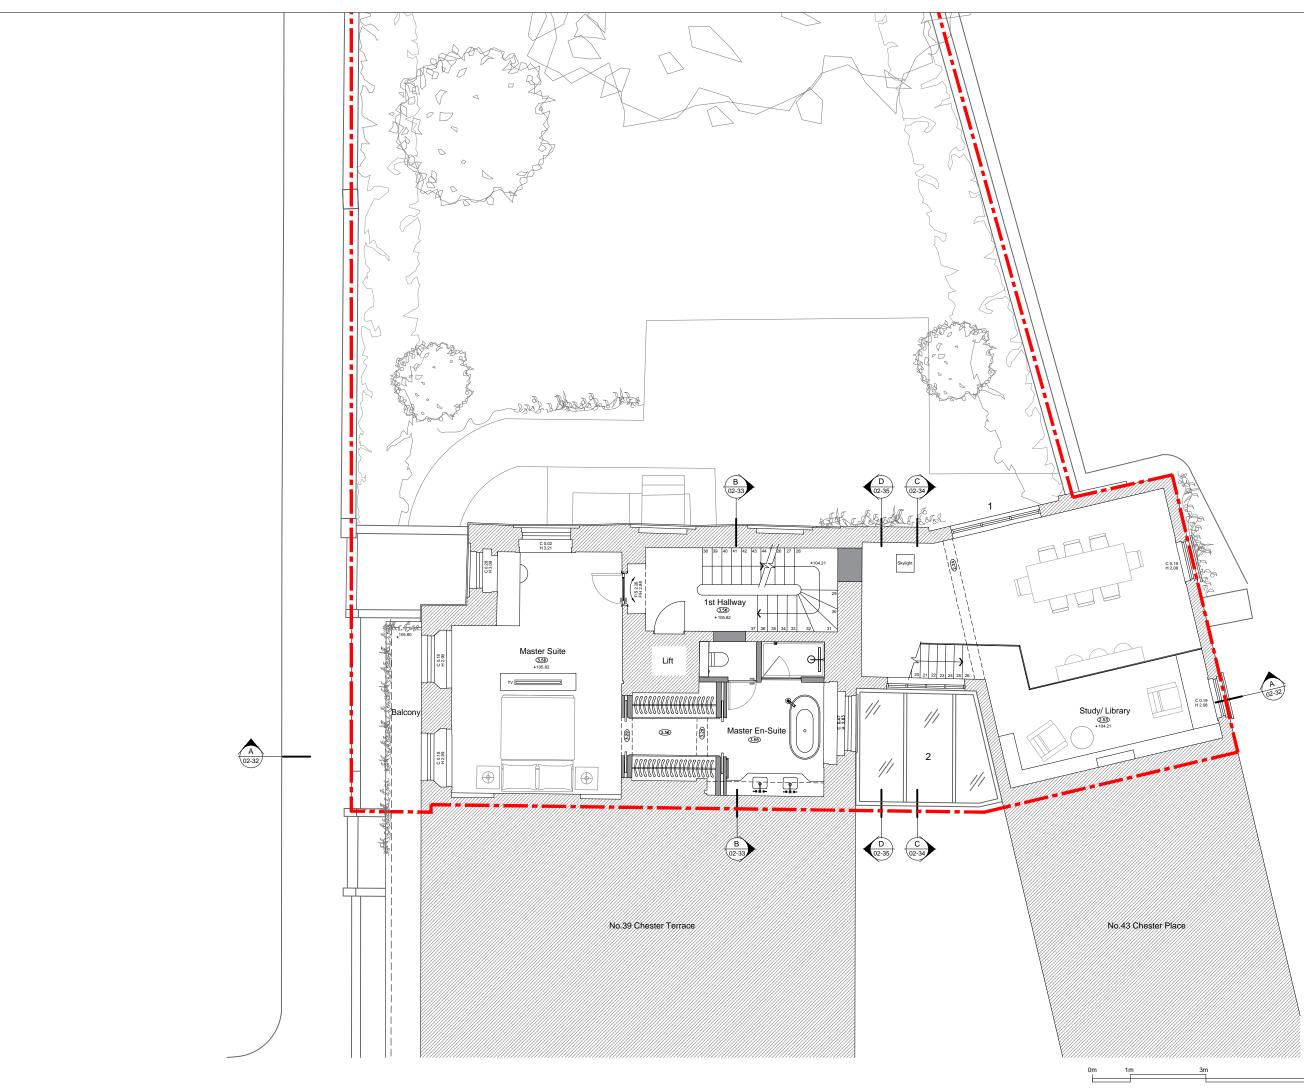

|              | Disclaimer:<br>This drawing has been prepared from a survey drawing that was based on<br>rough survey measurements that wave taken for OUTLINE DESION<br>PURPOSES ONLY, which is NOT likely to be as practice as a full<br>measured survey. As a reauti, no varranty as to be precision of the<br>dimensions indicated or illustrated can be given. While this drawing can be<br>used as a base drawing for construction and quadration purposet, due to the<br>that all dimensions are checked carefully before any work commences or<br>any materials are ordered. If any discrepencies are noticed between this<br>drawing and any other contract document then please contact us<br>immediately. |
|--------------|------------------------------------------------------------------------------------------------------------------------------------------------------------------------------------------------------------------------------------------------------------------------------------------------------------------------------------------------------------------------------------------------------------------------------------------------------------------------------------------------------------------------------------------------------------------------------------------------------------------------------------------------------------------------------------------------------|
|              | Notes:                                                                                                                                                                                                                                                                                                                                                                                                                                                                                                                                                                                                                                                                                               |
|              | Site Boundary                                                                                                                                                                                                                                                                                                                                                                                                                                                                                                                                                                                                                                                                                        |
|              | Entrance                                                                                                                                                                                                                                                                                                                                                                                                                                                                                                                                                                                                                                                                                             |
|              | Existing wall to remain                                                                                                                                                                                                                                                                                                                                                                                                                                                                                                                                                                                                                                                                              |
|              | Proposed partitions                                                                                                                                                                                                                                                                                                                                                                                                                                                                                                                                                                                                                                                                                  |
|              | Material Key                                                                                                                                                                                                                                                                                                                                                                                                                                                                                                                                                                                                                                                                                         |
|              | <ol> <li>Proposed external door with with<br/>timber framed conservation<br/>style. Frames to be painted white.</li> <li>Proposed glass roof over existing<br/>courtyard.</li> <li>Proposed 600mm (TBC) within<br/>existing vaults.</li> </ol>                                                                                                                                                                                                                                                                                                                                                                                                                                                       |
|              |                                                                                                                                                                                                                                                                                                                                                                                                                                                                                                                                                                                                                                                                                                      |
|              |                                                                                                                                                                                                                                                                                                                                                                                                                                                                                                                                                                                                                                                                                                      |
|              |                                                                                                                                                                                                                                                                                                                                                                                                                                                                                                                                                                                                                                                                                                      |
|              |                                                                                                                                                                                                                                                                                                                                                                                                                                                                                                                                                                                                                                                                                                      |
|              |                                                                                                                                                                                                                                                                                                                                                                                                                                                                                                                                                                                                                                                                                                      |
| A<br>(70.32) |                                                                                                                                                                                                                                                                                                                                                                                                                                                                                                                                                                                                                                                                                                      |
|              |                                                                                                                                                                                                                                                                                                                                                                                                                                                                                                                                                                                                                                                                                                      |
|              |                                                                                                                                                                                                                                                                                                                                                                                                                                                                                                                                                                                                                                                                                                      |
|              | Ν                                                                                                                                                                                                                                                                                                                                                                                                                                                                                                                                                                                                                                                                                                    |
|              |                                                                                                                                                                                                                                                                                                                                                                                                                                                                                                                                                                                                                                                                                                      |
|              | P1         17/02/16         DH         Setting Out           P0         08/02/16         DH         Setting Out           REV         DATE         DRAWN         DESCRIPTION                                                                                                                                                                                                                                                                                                                                                                                                                                                                                                                         |
|              | Concept Bespoke Interiors<br>33 Colville Road<br>London<br>W3 8BL<br>COncept                                                                                                                                                                                                                                                                                                                                                                                                                                                                                                                                                                                                                         |
|              | Project<br>40 Chester Terrace, London NW1 4ND                                                                                                                                                                                                                                                                                                                                                                                                                                                                                                                                                                                                                                                        |
|              |                                                                                                                                                                                                                                                                                                                                                                                                                                                                                                                                                                                                                                                                                                      |

# Material Key

 Proposed window with etched glass, timber framed conservation style. Frames to be painted white.
 Proposed opaque glass roof over existing courtyard.

6m

Disclaimer

This drawine rough survey measurements that were taken PURPOSES ONLY, which is NOT likely to be measured survey. As a result, no warranty a dimensions indicated or illustrated can be giv