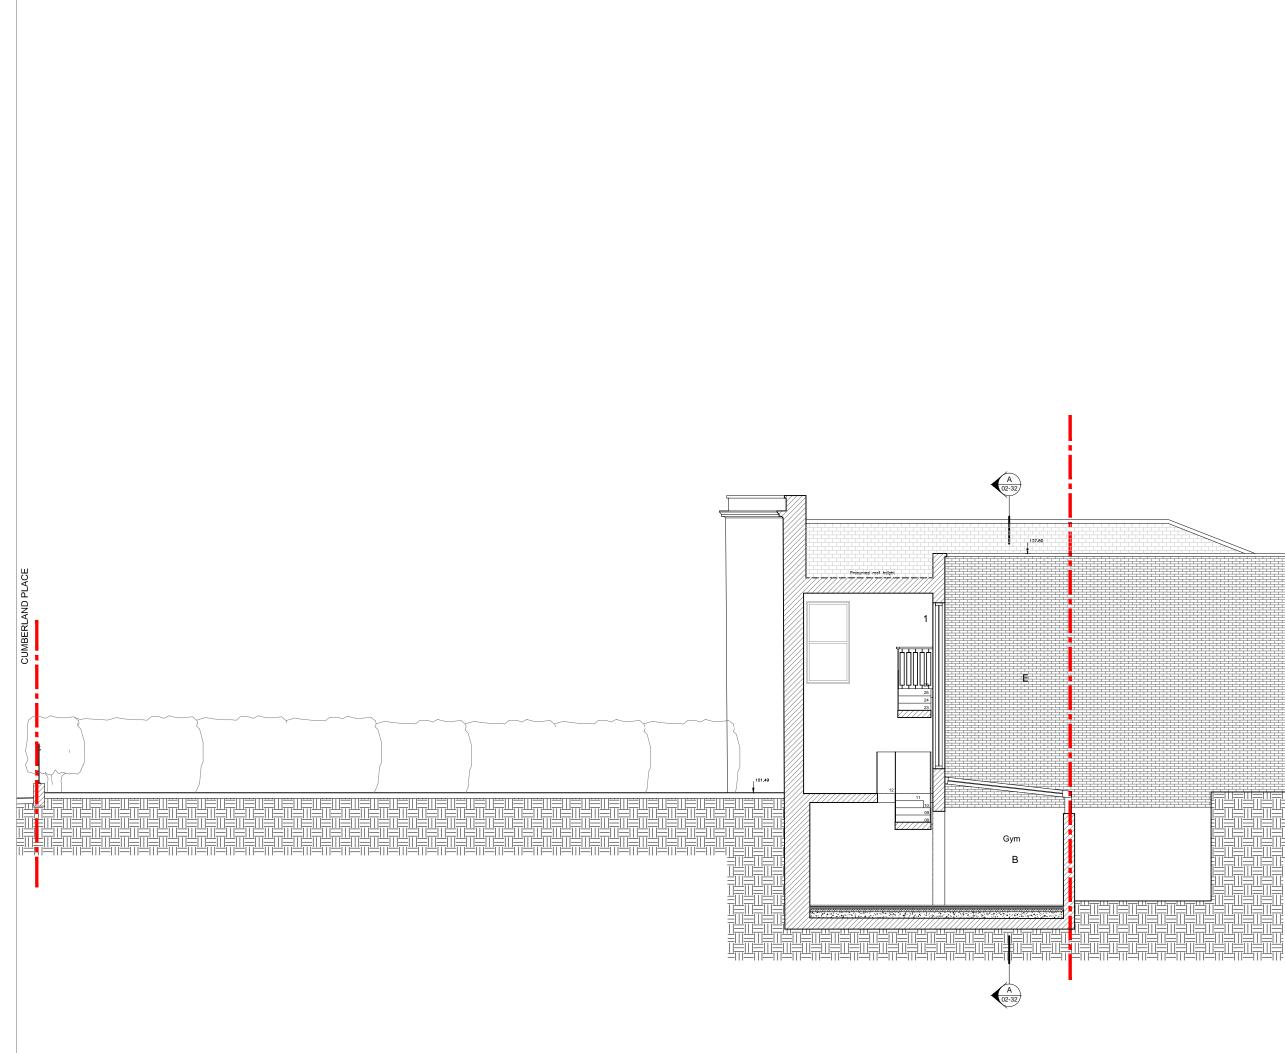

Note

Site Boundary

- B. Painted masonry.
- E. London stock brick.
- Proposed window with etched 1. glass, timber framed conservation style. Frames to be painted white.
- 2. Proposed glass roof over courtyard.
- Conversion of garage to internal habitable space. Retain existing 3. garage door.

DH Setting Out DRAWN DESCRIPTION

Proposed Section A-A

DR

02 Number 32

P0

- Conservation rooflights with etched 4. glass, fixed shut.
- 5. Sunken roof terrace.

Disclaime

Site Boundary