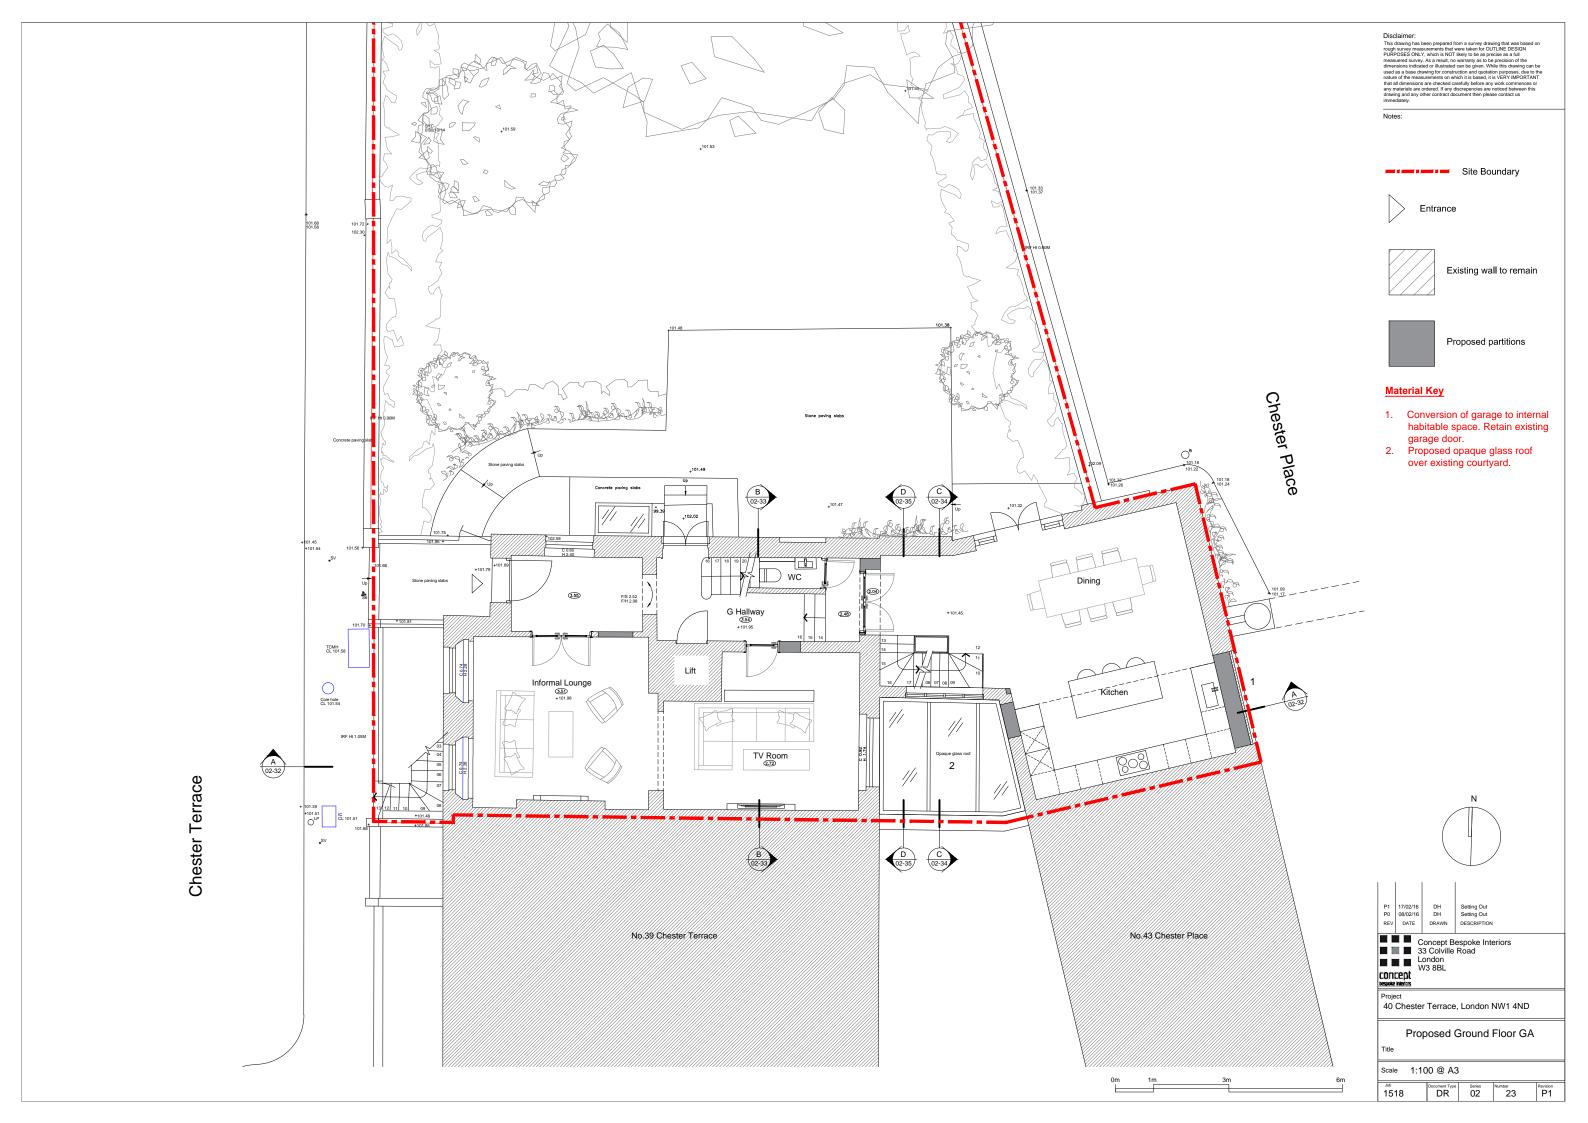

|              | Disclaimer:<br>This drawing has been prepared from a survey drawing that was based on<br>rough survey measurements that wave taken for OUTLINE DESION<br>PURPOSES ONLY, which is NOT likely to be as practice as a full<br>measured survey. As a reauti, no varranty as to be precision of the<br>dimensions indicated or illustrated can be given. While this drawing can be<br>used as a base drawing for construction and quadration purposet, due to the<br>that all dimensions are checked carefully before any work commences or<br>any materials are ordered. If any discrepencies are noticed between this<br>drawing and any other contract document then please contact us<br>immediately. |
|--------------|------------------------------------------------------------------------------------------------------------------------------------------------------------------------------------------------------------------------------------------------------------------------------------------------------------------------------------------------------------------------------------------------------------------------------------------------------------------------------------------------------------------------------------------------------------------------------------------------------------------------------------------------------------------------------------------------------|
|              | Notes:                                                                                                                                                                                                                                                                                                                                                                                                                                                                                                                                                                                                                                                                                               |
|              | Site Boundary                                                                                                                                                                                                                                                                                                                                                                                                                                                                                                                                                                                                                                                                                        |
|              | Entrance                                                                                                                                                                                                                                                                                                                                                                                                                                                                                                                                                                                                                                                                                             |
|              | Existing wall to remain                                                                                                                                                                                                                                                                                                                                                                                                                                                                                                                                                                                                                                                                              |
|              | Proposed partitions                                                                                                                                                                                                                                                                                                                                                                                                                                                                                                                                                                                                                                                                                  |
|              | Material Key                                                                                                                                                                                                                                                                                                                                                                                                                                                                                                                                                                                                                                                                                         |
|              | <ol> <li>Proposed external door with with<br/>timber framed conservation<br/>style. Frames to be painted white.</li> <li>Proposed glass roof over existing<br/>courtyard.</li> <li>Proposed 600mm (TBC) within<br/>existing vaults.</li> </ol>                                                                                                                                                                                                                                                                                                                                                                                                                                                       |
|              |                                                                                                                                                                                                                                                                                                                                                                                                                                                                                                                                                                                                                                                                                                      |
|              |                                                                                                                                                                                                                                                                                                                                                                                                                                                                                                                                                                                                                                                                                                      |
|              |                                                                                                                                                                                                                                                                                                                                                                                                                                                                                                                                                                                                                                                                                                      |
|              |                                                                                                                                                                                                                                                                                                                                                                                                                                                                                                                                                                                                                                                                                                      |
|              |                                                                                                                                                                                                                                                                                                                                                                                                                                                                                                                                                                                                                                                                                                      |
| A<br>(70.32) |                                                                                                                                                                                                                                                                                                                                                                                                                                                                                                                                                                                                                                                                                                      |
|              |                                                                                                                                                                                                                                                                                                                                                                                                                                                                                                                                                                                                                                                                                                      |
|              |                                                                                                                                                                                                                                                                                                                                                                                                                                                                                                                                                                                                                                                                                                      |
|              | Ν                                                                                                                                                                                                                                                                                                                                                                                                                                                                                                                                                                                                                                                                                                    |
|              |                                                                                                                                                                                                                                                                                                                                                                                                                                                                                                                                                                                                                                                                                                      |
|              | P1         17/02/16         DH         Setting Out           P0         08/02/16         DH         Setting Out           REV         DATE         DRAWN         DESCRIPTION                                                                                                                                                                                                                                                                                                                                                                                                                                                                                                                         |
|              | Concept Bespoke Interiors<br>33 Colville Road<br>London<br>W3 8BL<br>COncept                                                                                                                                                                                                                                                                                                                                                                                                                                                                                                                                                                                                                         |
|              | Project<br>40 Chester Terrace, London NW1 4ND                                                                                                                                                                                                                                                                                                                                                                                                                                                                                                                                                                                                                                                        |
|              |                                                                                                                                                                                                                                                                                                                                                                                                                                                                                                                                                                                                                                                                                                      |

# Material Key

 Proposed window with etched glass, timber framed conservation style. Frames to be painted white.
 Proposed opaque glass roof over existing courtyard.

6m

Disclaimer

This drawine rough survey measurements that were taken PURPOSES ONLY, which is NOT likely to be measured survey. As a result, no warranty a dimensions indicated or illustrated can be giv