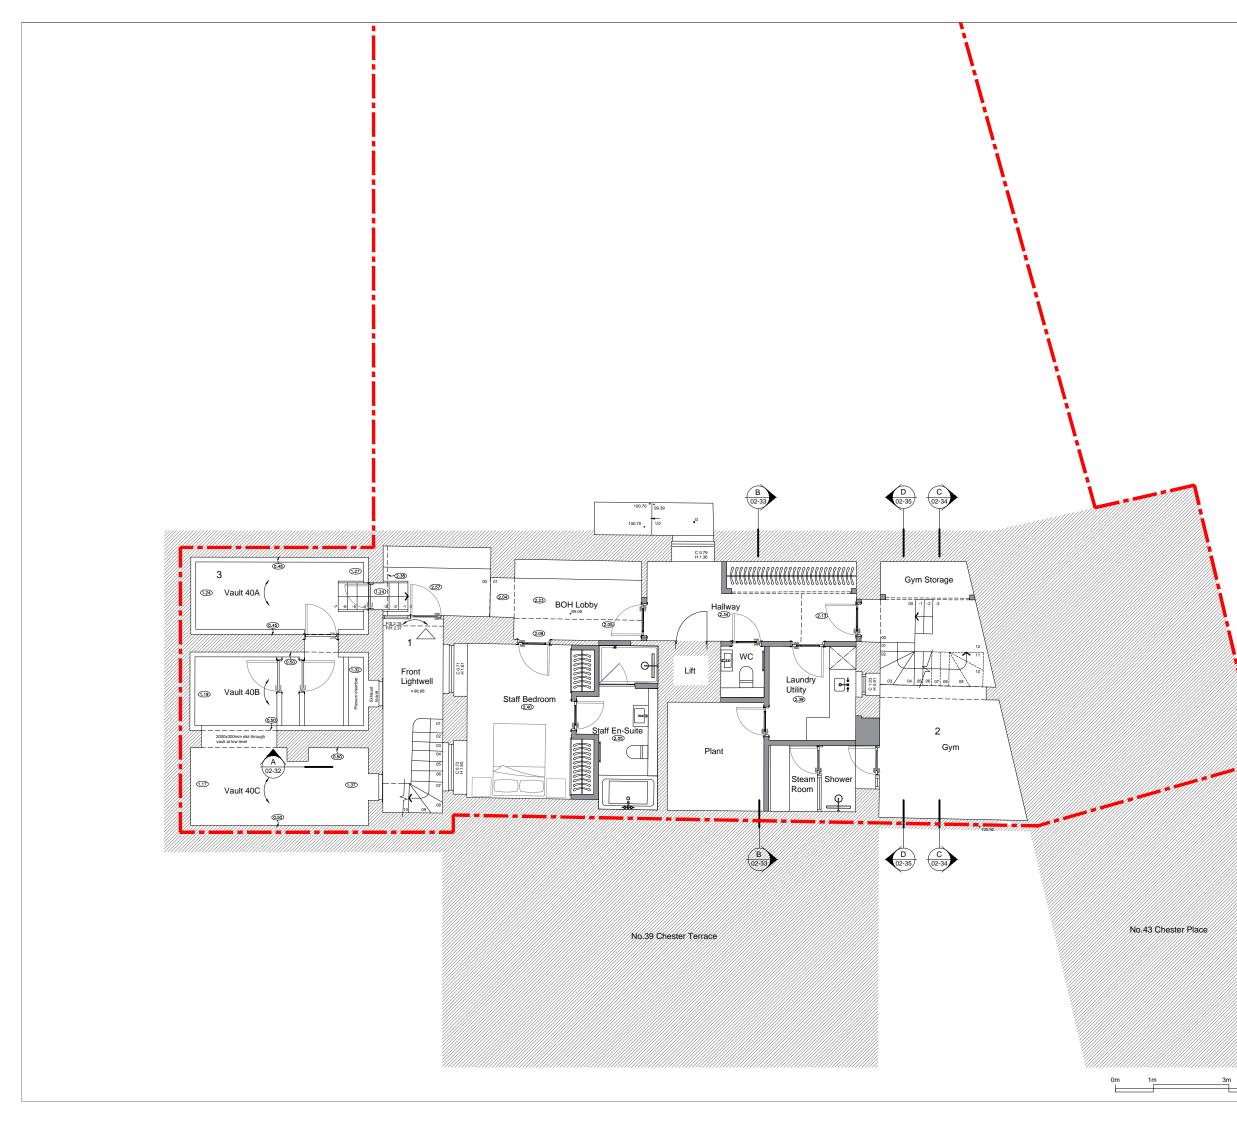

|              | Disclaimer:<br>This drawing has been prepared from a survey drawing that was based on<br>rough survey measurements that wave taken for OUTLINE DESION<br>PURPOSES ONLY, which is NOT likely to be as practice as a full<br>measured survey. As a reauti, no varranty as to be precision of the<br>dimensions indicated or illustrated can be given. While this drawing can be<br>used as a base drawing for construction and quadration purposet, due to the<br>that all dimensions are checked carefully before any work commences or<br>any materials are ordered. If any discrepencies are noticed between this<br>drawing and any other contract document then please contact us<br>immediately. |
|--------------|------------------------------------------------------------------------------------------------------------------------------------------------------------------------------------------------------------------------------------------------------------------------------------------------------------------------------------------------------------------------------------------------------------------------------------------------------------------------------------------------------------------------------------------------------------------------------------------------------------------------------------------------------------------------------------------------------|
|              | Notes:                                                                                                                                                                                                                                                                                                                                                                                                                                                                                                                                                                                                                                                                                               |
|              | Site Boundary                                                                                                                                                                                                                                                                                                                                                                                                                                                                                                                                                                                                                                                                                        |
|              | Entrance                                                                                                                                                                                                                                                                                                                                                                                                                                                                                                                                                                                                                                                                                             |
|              | Existing wall to remain                                                                                                                                                                                                                                                                                                                                                                                                                                                                                                                                                                                                                                                                              |
|              | Proposed partitions                                                                                                                                                                                                                                                                                                                                                                                                                                                                                                                                                                                                                                                                                  |
|              | Material Key                                                                                                                                                                                                                                                                                                                                                                                                                                                                                                                                                                                                                                                                                         |
|              | <ol> <li>Proposed external door with with<br/>timber framed conservation<br/>style. Frames to be painted white.</li> <li>Proposed glass roof over existing<br/>courtyard.</li> <li>Proposed 600mm (TBC) within<br/>existing vaults.</li> </ol>                                                                                                                                                                                                                                                                                                                                                                                                                                                       |
|              |                                                                                                                                                                                                                                                                                                                                                                                                                                                                                                                                                                                                                                                                                                      |
|              |                                                                                                                                                                                                                                                                                                                                                                                                                                                                                                                                                                                                                                                                                                      |
|              |                                                                                                                                                                                                                                                                                                                                                                                                                                                                                                                                                                                                                                                                                                      |
|              |                                                                                                                                                                                                                                                                                                                                                                                                                                                                                                                                                                                                                                                                                                      |
|              |                                                                                                                                                                                                                                                                                                                                                                                                                                                                                                                                                                                                                                                                                                      |
| A<br>(70.32) |                                                                                                                                                                                                                                                                                                                                                                                                                                                                                                                                                                                                                                                                                                      |
|              |                                                                                                                                                                                                                                                                                                                                                                                                                                                                                                                                                                                                                                                                                                      |
|              |                                                                                                                                                                                                                                                                                                                                                                                                                                                                                                                                                                                                                                                                                                      |
|              | Ν                                                                                                                                                                                                                                                                                                                                                                                                                                                                                                                                                                                                                                                                                                    |
|              |                                                                                                                                                                                                                                                                                                                                                                                                                                                                                                                                                                                                                                                                                                      |
|              | P1         17/02/16         DH         Setting Out           P0         08/02/16         DH         Setting Out           REV         DATE         DRAWN         DESCRIPTION                                                                                                                                                                                                                                                                                                                                                                                                                                                                                                                         |
|              | Concept Bespoke Interiors<br>33 Colville Road<br>London<br>W3 8BL<br>COncept                                                                                                                                                                                                                                                                                                                                                                                                                                                                                                                                                                                                                         |
|              | Project<br>40 Chester Terrace, London NW1 4ND                                                                                                                                                                                                                                                                                                                                                                                                                                                                                                                                                                                                                                                        |
|              |                                                                                                                                                                                                                                                                                                                                                                                                                                                                                                                                                                                                                                                                                                      |

# Material Key

 Proposed window with etched glass, timber framed conservation style. Frames to be painted white.
 Proposed opaque glass roof over existing courtyard.

6m

Disclaimer

This drawine rough survey measurements that were taken PURPOSES ONLY, which is NOT likely to be measured survey. As a result, no warranty a dimensions indicated or illustrated can be giv