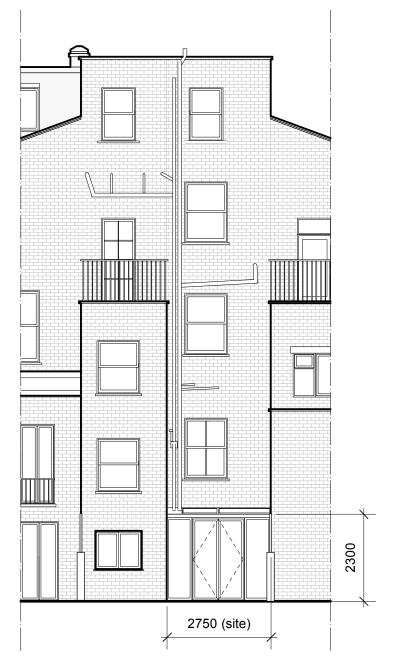

## project drawing title 24A Edis street

London NW1 scale 1:100@A3 dwg no 183-101

Existing Elevations, Plan date 02.2016 rev

kralform Itd t 020 7485 8102 mail@kralform.com www.kralform.com & d e s i g n

Conservatory of light grey aluminium frames Roof of self cleaning opaque glass Front panels and doors of clear safety glass