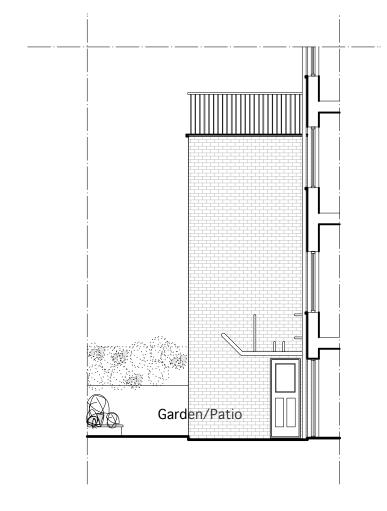

REAR SIDE ELEVATION

REAR ELEVATION

REAR SECTION/SIDE ELEVATION

FLOOR PLAN

A 09.03.16 Dimensions adjusted

| ωv  |  |  |
|-----|--|--|
| C V |  |  |

183-102

project drawing title
24A Edis street Proposed
London NW1 Elevations, Plan
scale date
1:100@A3 02.2016
dwg no rev

Existing rear ground floor Elevation

Do not scale from this drawing
Check drawing on receipt and
immediately report any
discrepancies to the Architect

Verify all dimensions and levels on site prior to construction