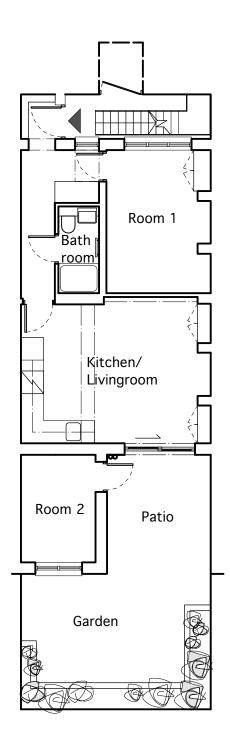

## FLOOR PLAN

Check drawing on receipt and immediately report any discrepancies to the Architect are kralform's copyright

on site prior to construction The contents of this drawing

REAR ELEVATION

REAR SECTION/SIDE ELEVATION

FLOOR PLAN

A 09.03.16 Dimensions adjusted

| ωv  |  |  |
|-----|--|--|
| C V |  |  |

183-102

project drawing title
24A Edis street Proposed
London NW1 Elevations, Plan
scale date
1:100@A3 02.2016
dwg no rev