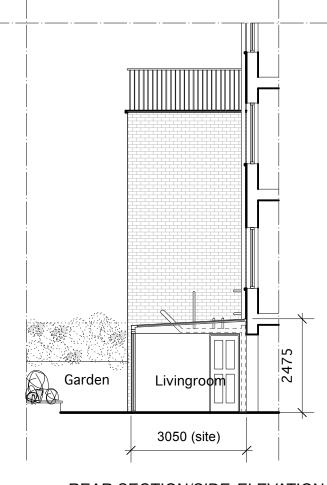

REAR SIDE ELEVATION

Existing rear ground floor Elevation

Do not scale from this drawing
Check drawing on receipt and
immediately report any
discrepancies to the Architect

Verify all dimensions and levels on site prior to construction