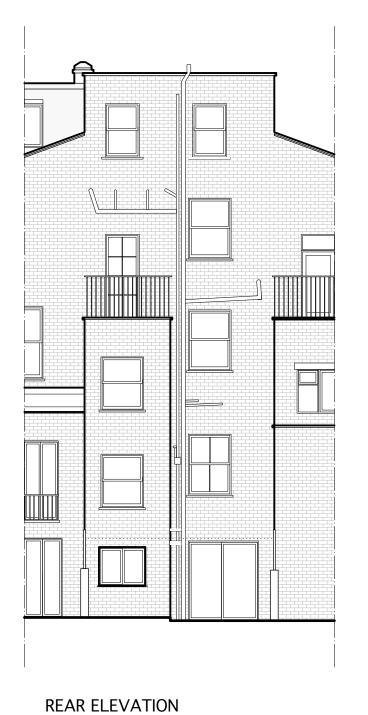

REAR SIDE ELEVATION

REAR ELEVATION

REAR SECTION/SIDE ELEVATION

FLOOR PLAN

A 09.03.16 Dimensions adjusted

| ωv  |  |  |
|-----|--|--|
| C V |  |  |

183-102

project drawing title
24A Edis street Proposed
London NW1 Elevations, Plan
scale date
1:100@A3 02.2016
dwg no rev