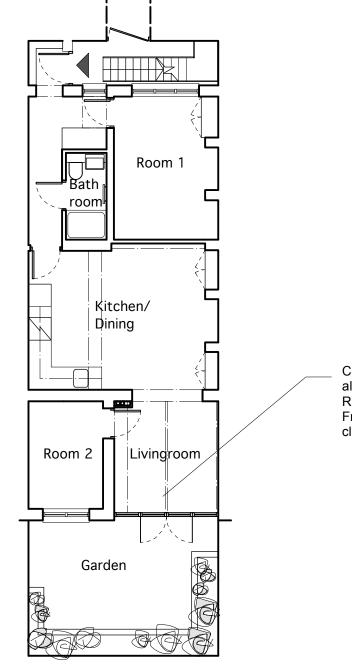

## FLOOR PLAN

Check drawing on receipt and immediately report any discrepancies to the Architect are kralform's copyright

on site prior to construction The contents of this drawing

## project drawing title 24A Edis street

London NW1 scale 1:100@A3 dwg no 183-101

Existing Elevations, Plan date 02.2016 rev

kralform Itd t 020 7485 8102 mail@kralform.com www.kralform.com & d e s i g n

Conservatory of light grey aluminium frames Roof of self cleaning opaque glass Front panels and doors of clear safety glass