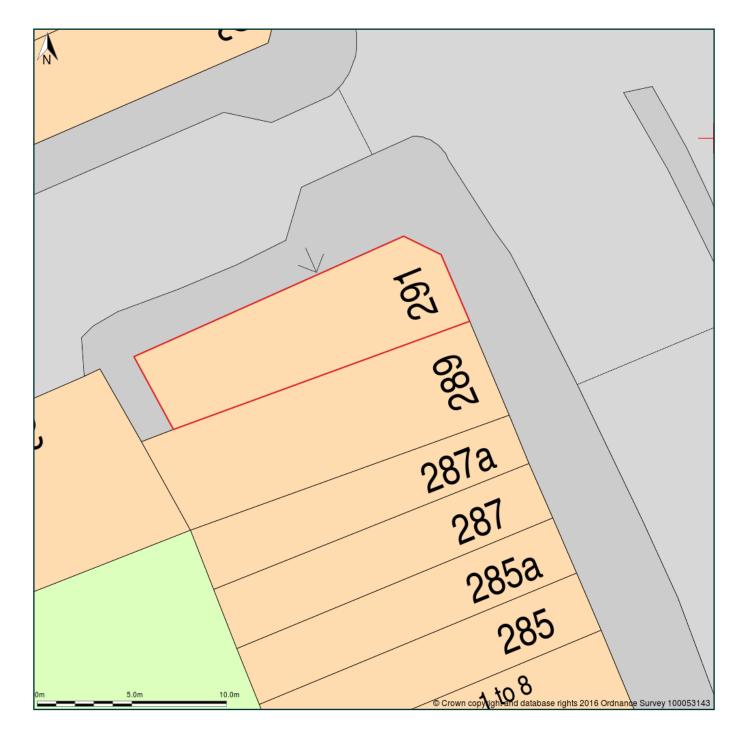

## 291 Finchley Road, London, NW3 6ND

Block Plan shows area bounded by: 526141.12, 184933.85 526177.12, 184969.85 (at a scale of 1:200) The representation of a road, track or path is no evidence of a right of way. The representation of features as lines is no evidence of a property boundary.