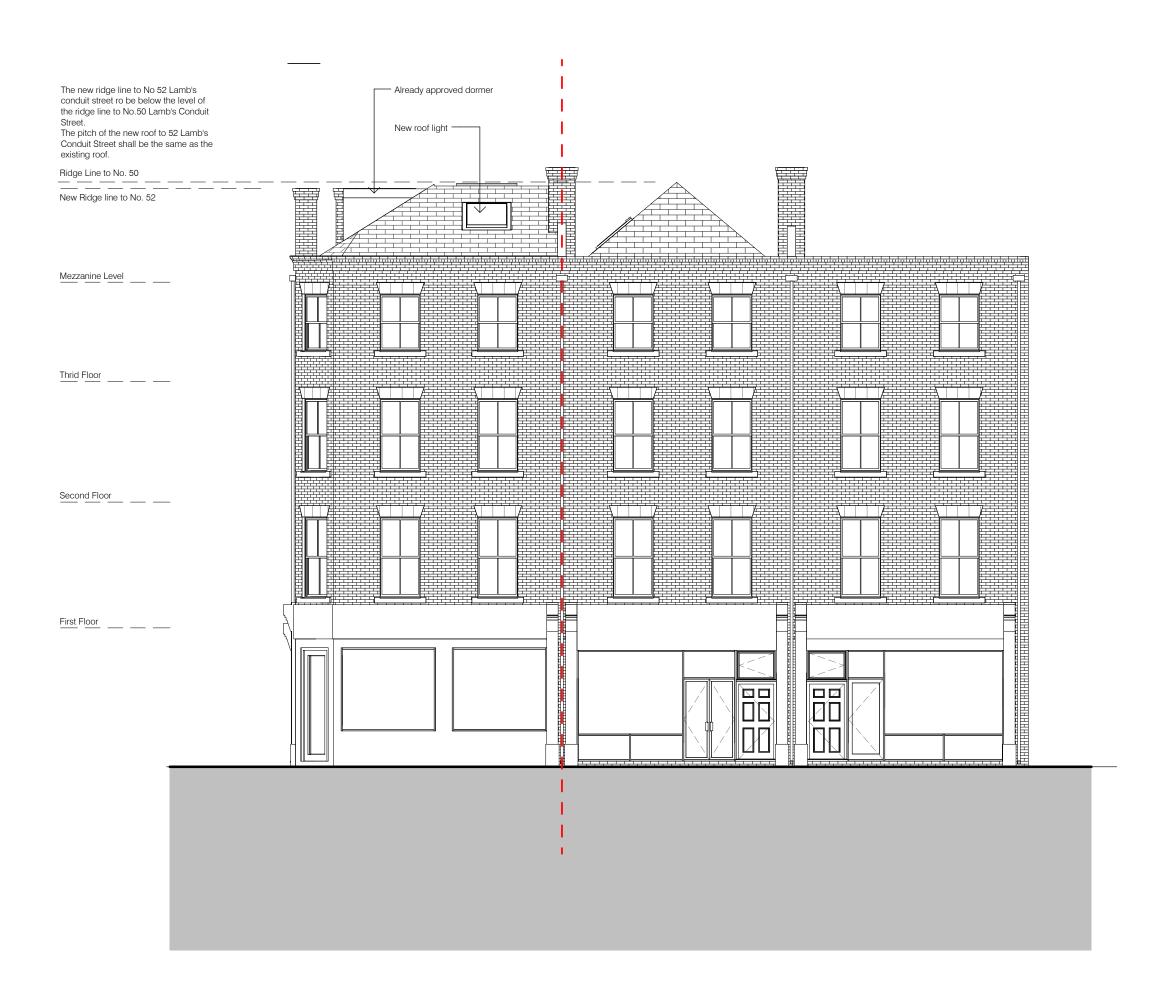

New roof light added to Lambs Conduit Street Elevation

## **Proposed Elevation** West

Dwg. name

Drawing no. 1402 / 007

Revision.

Scale @ A3

1:100

Simon Clark : Architect 07951 526 168 sc-a@mail.com

Copyright SC : A