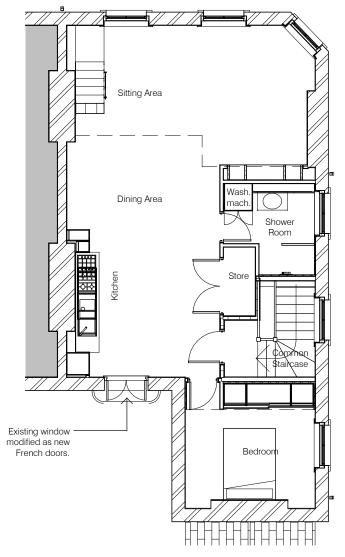

2 Level 4 - Proposed
1:100

**3** Roof - Proposed 1 : 100

Notes:-

- Do not scale
- Dimensions are to be checked on site prior to fabrication
- and construction.
- Any discrepencies must be notified immediately to the architects.
- Structural measurements to be taken from the Structural Engineer's drawings.
- Drawings to be read in conjunction with the specification.