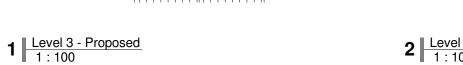

2 Level 4 - Proposed
1:100

**3** Roof - Proposed 1 : 100

Notes:-

- Do not scale
- Dimensions are to be checked on site prior to fabrication
- and construction.
- Any discrepencies must be notified immediately to the architects.
- Structural measurements to be taken from the Structural Engineer's drawings.
- Drawings to be read in conjunction with the specification.