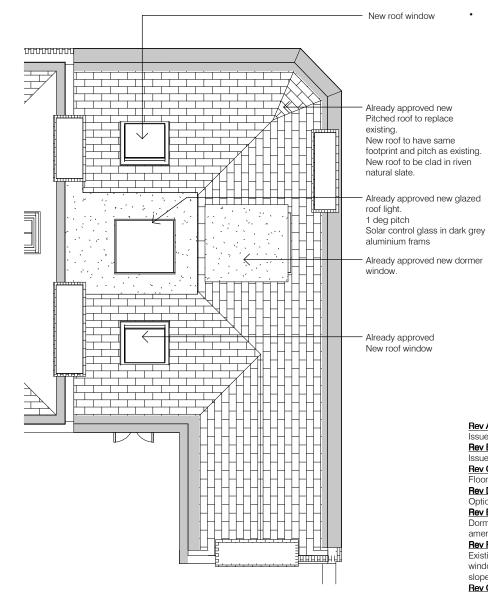

2 Level 4 - Proposed
1:100

**3** Roof - Proposed 1 : 100

Notes:-

- Do not scale
- Dimensions are to be checked on site prior to fabrication
- and construction.
- Any discrepencies must be notified immediately to the architects.
- Structural measurements to be taken from the Structural Engineer's drawings.
- Drawings to be read in conjunction with the specification.

Virginie Bahon

SC: A

Dormer reinstated, staircase amended, kitchen

New roof light added to Lambs Conduit Street Elevation

Existing wndow on rear elevation changed to a French window. Addition roof light added to the rear roof

Rev A: 24/3/2014 Issued for pre-planning advice Rev B: 16/5/2014 Issued for planning approval Rev C: 02/09/2014 Floor plans amended.

Rev D: 25/09/2014

Rev E: 10/11/2014

Rev G: 10/08/2015
Proposed rooflight omitted
Rev H: 09/03/2016