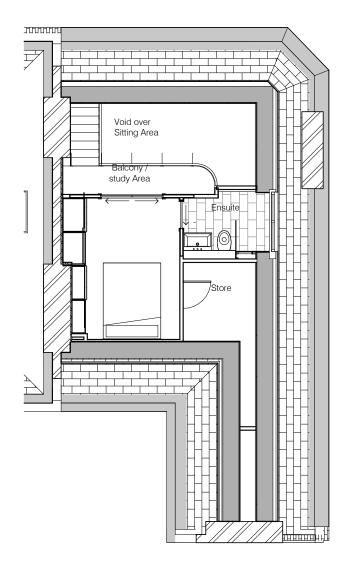

2 Level 4 - Proposed
1:100

**3** Roof - Proposed 1 : 100

Notes:-

- Do not scale
- Dimensions are to be checked on site prior to fabrication
- and construction.
- Any discrepencies must be notified immediately to the architects.
- Structural measurements to be taken from the Structural Engineer's drawings.
- Drawings to be read in conjunction with the specification.