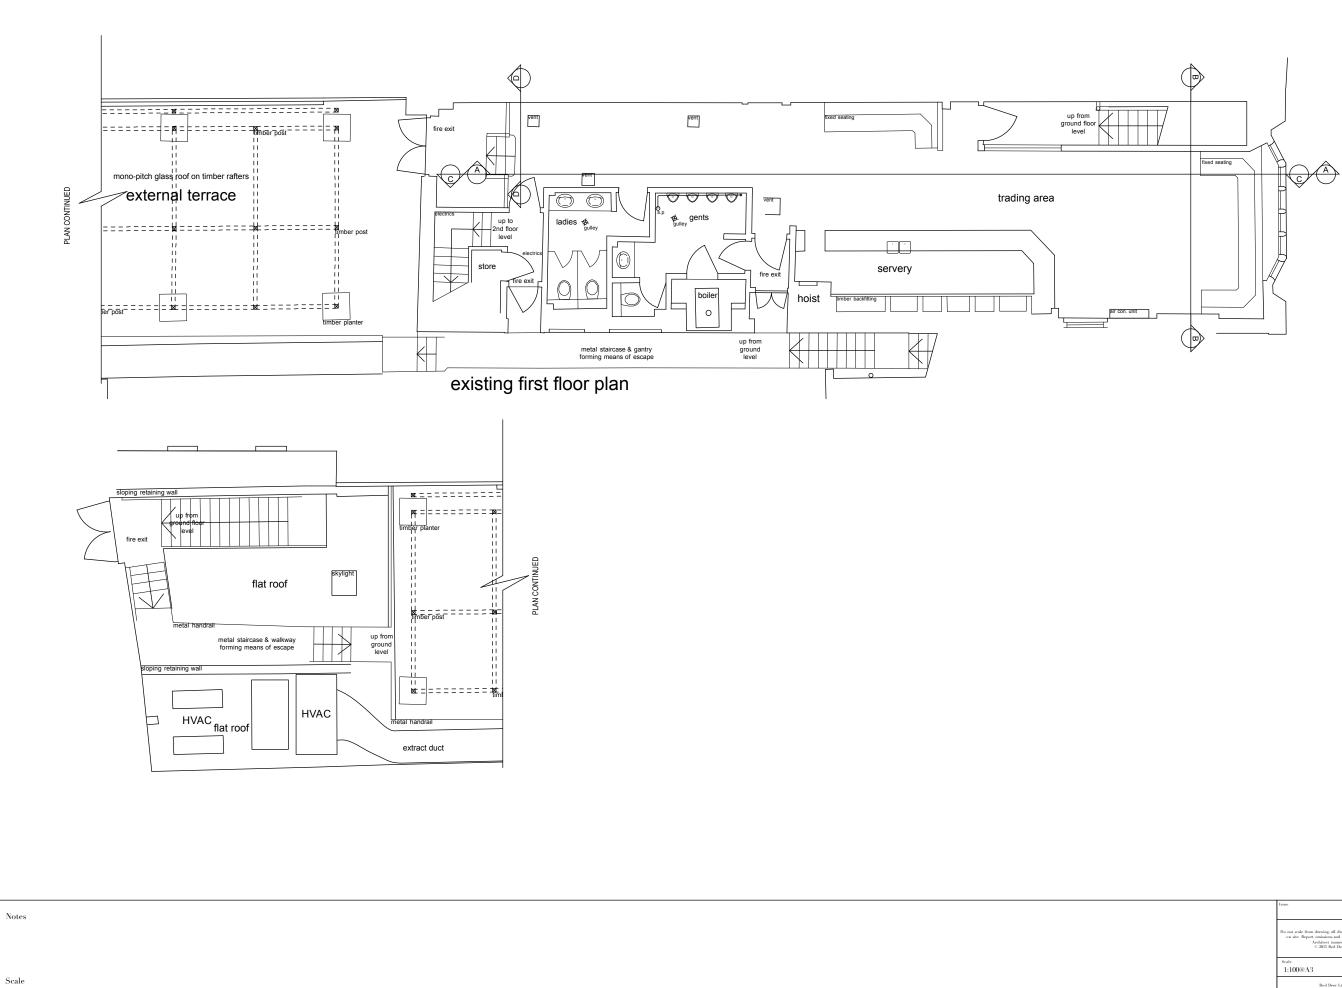

|  | Red Deer Lid<br>43 Granden Avenue<br>London, F.8 (QA<br>-44 (0, 209373381<br>hello@reddeer.co.uk                                                                 |                | red deer                                 |              |
|--|------------------------------------------------------------------------------------------------------------------------------------------------------------------|----------------|------------------------------------------|--------------|
|  | scale<br>1:100@A3                                                                                                                                                | Drawn By<br>LR |                                          |              |
|  | Do not scale from drawing, all dimensions to be checked<br>on site. Report omissions and discrepancies to the<br>Architect immediately<br>of 2020 R-st Down Unit |                | Drawing Number<br>133 - 00- 102          | Revision     |
|  |                                                                                                                                                                  |                | <sup>Project</sup><br>171 Camden High St | Client<br>RR |
|  |                                                                                                                                                                  |                | Existing First Floor                     |              |
|  | Issue                                                                                                                                                            |                | Drawing Title                            |              |