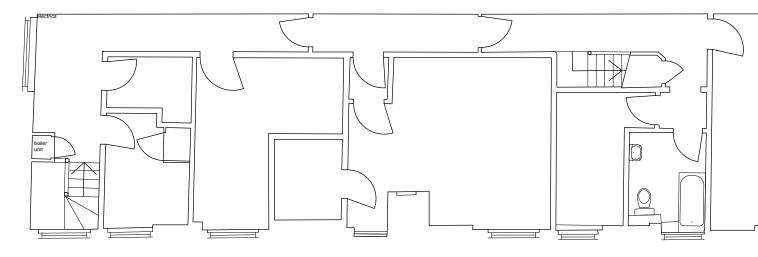

|  | Do not scale from drawing, all dimensions to be checked<br>on site. Report omissions and discrepancies to the<br>Architect immediately |                | Drawing Title<br>Existing Ground Floor Plan                      |                          |
|--|----------------------------------------------------------------------------------------------------------------------------------------|----------------|------------------------------------------------------------------|--------------------------|
|  |                                                                                                                                        |                | Project<br>171 Camden High St<br>Drawing Number<br>133 - 00- 101 | Client<br>RR<br>Revision |
|  | Scale<br>1:100@A3                                                                                                                      | Drawn By<br>LR |                                                                  |                          |
|  | Red Deve Lid<br>43 Gransden Avenue<br>London, E3 3QA<br>+44 (0, 203637381<br>hello@reddeer.co.uk                                       |                | red deer                                                         |                          |