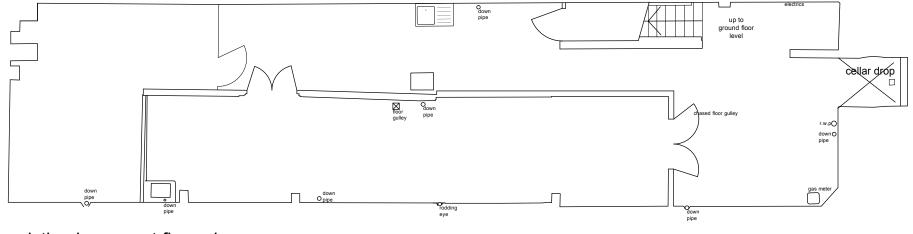

existing basement floor plan

Notes

Scale 0 1 2 3 4 5

|  | Red Deer Lid<br>43 Granaden Avenne<br>London, 13 3QA<br>- 44 (0) 2005/7581<br>belloftredderr.co.ak                                                             |                | red deer                        |          |  |
|--|----------------------------------------------------------------------------------------------------------------------------------------------------------------|----------------|---------------------------------|----------|--|
|  | scale<br>1:100@A3                                                                                                                                              | Drawn By<br>LR |                                 |          |  |
|  | Do not scale from drawing, all dimensions to be checked<br>on site. Report omissions and discrepancies to the<br>Architect immediately<br>© 2012 B ad Down Ltd |                | Drawing Number<br>133 - 00- 100 | Revision |  |
|  |                                                                                                                                                                |                | Project<br>171 Camden High St   | Client   |  |
|  |                                                                                                                                                                |                | Existing Basement               |          |  |
|  | Issue                                                                                                                                                          |                | Drawing Title                   |          |  |