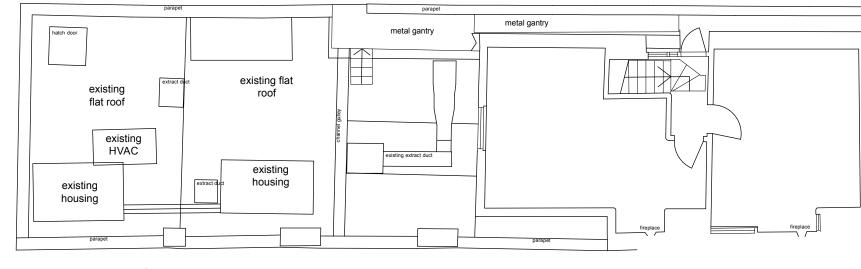

existing third floor plan

|  | <sup>1ssue</sup><br>2015.12.15 - Planning                                                                                              | g Use | Drawing Title<br>Existing Third Floor                            |                               |
|--|----------------------------------------------------------------------------------------------------------------------------------------|-------|------------------------------------------------------------------|-------------------------------|
|  | Do not scale from drawing, all dimensions to be checked<br>on site. Report omissions and discrepancies to the<br>Architect immediately |       | Project<br>171 Camden High St<br>Drawing Number<br>133 - 00- 104 | Client<br>RR<br>Revision<br>A |
|  |                                                                                                                                        |       | red deer                                                         |                               |
|  |                                                                                                                                        |       |                                                                  |                               |