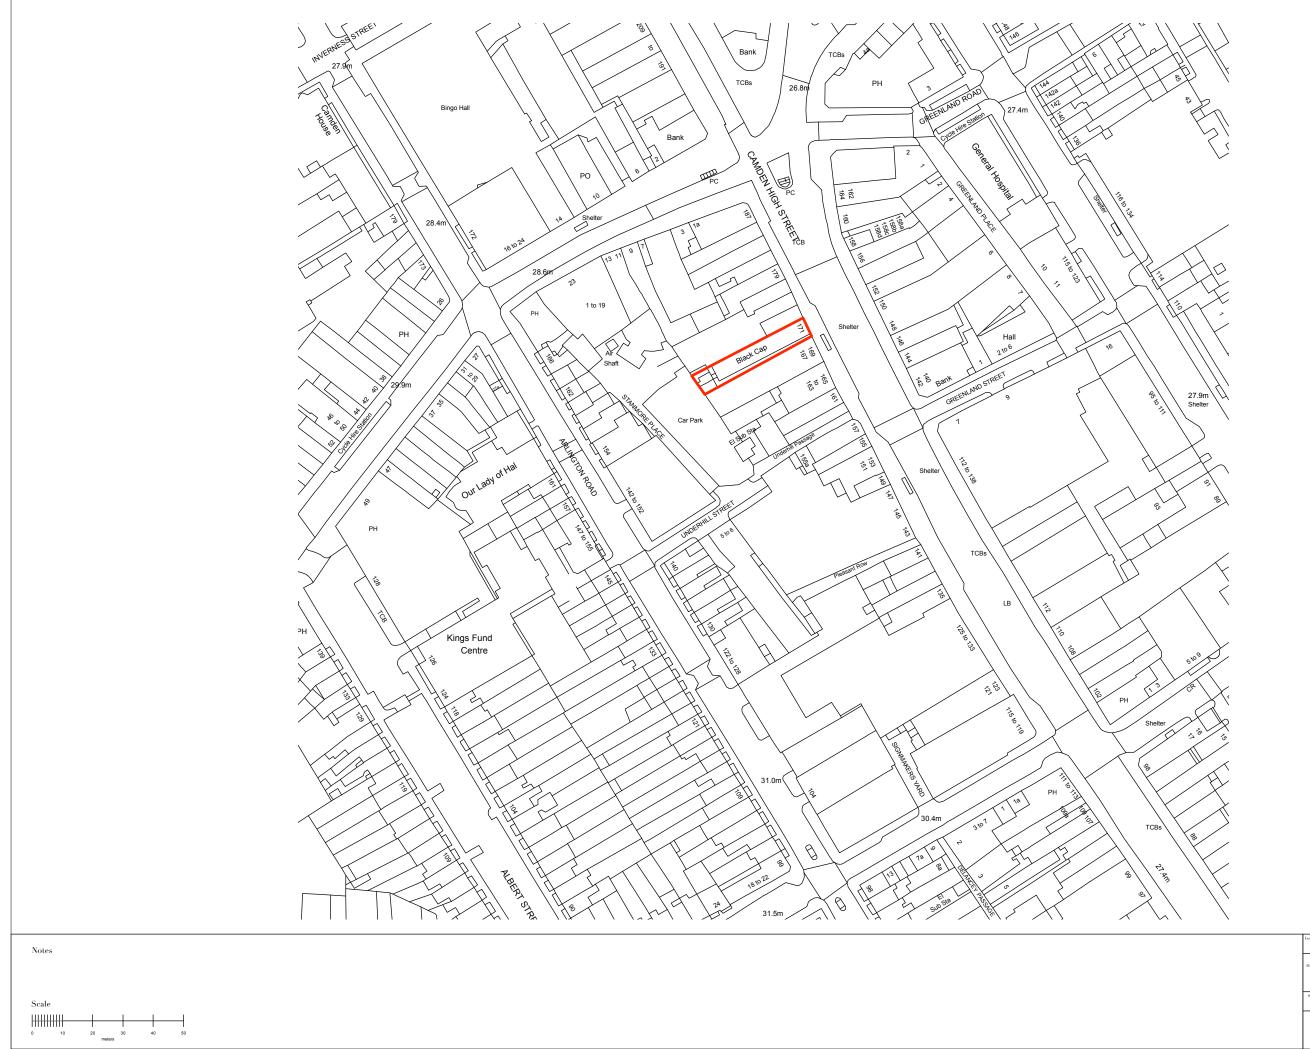

| isue                                                                                                                                                          |          | Drawing Title          |          |
|---------------------------------------------------------------------------------------------------------------------------------------------------------------|----------|------------------------|----------|
|                                                                                                                                                               |          | Existing Location Plan |          |
|                                                                                                                                                               |          | Project                | Client   |
| Do not scale from drawing, all dimensions to be checked<br>on site. Report omissions and discrepancies to the<br>Architect immediately<br>© 2015 Red Deer Ltd |          | 171 Camden High St     | RR       |
|                                                                                                                                                               |          | Drawing Number         | Revision |
|                                                                                                                                                               |          | 133 - 00- 000          | -        |
| Scale                                                                                                                                                         | Drawn By |                        |          |
| 1:1250@A3                                                                                                                                                     | LR       |                        |          |
| Red Deer Ltd<br>43 Gransden Avenue<br>London, ES 3QA<br>+44 (0) 200373281<br>belloffredder en uk                                                              |          | red de                 | er       |
|                                                                                                                                                               |          |                        |          |

0 10 20 30 40 50 meters © Crown copyright 2015. Supplied by mapserve.co.uk a licensed Orchance Survey partier number 100053143 Reproduction in whole or part is prohibited without the prior permission of Ochance Survey.