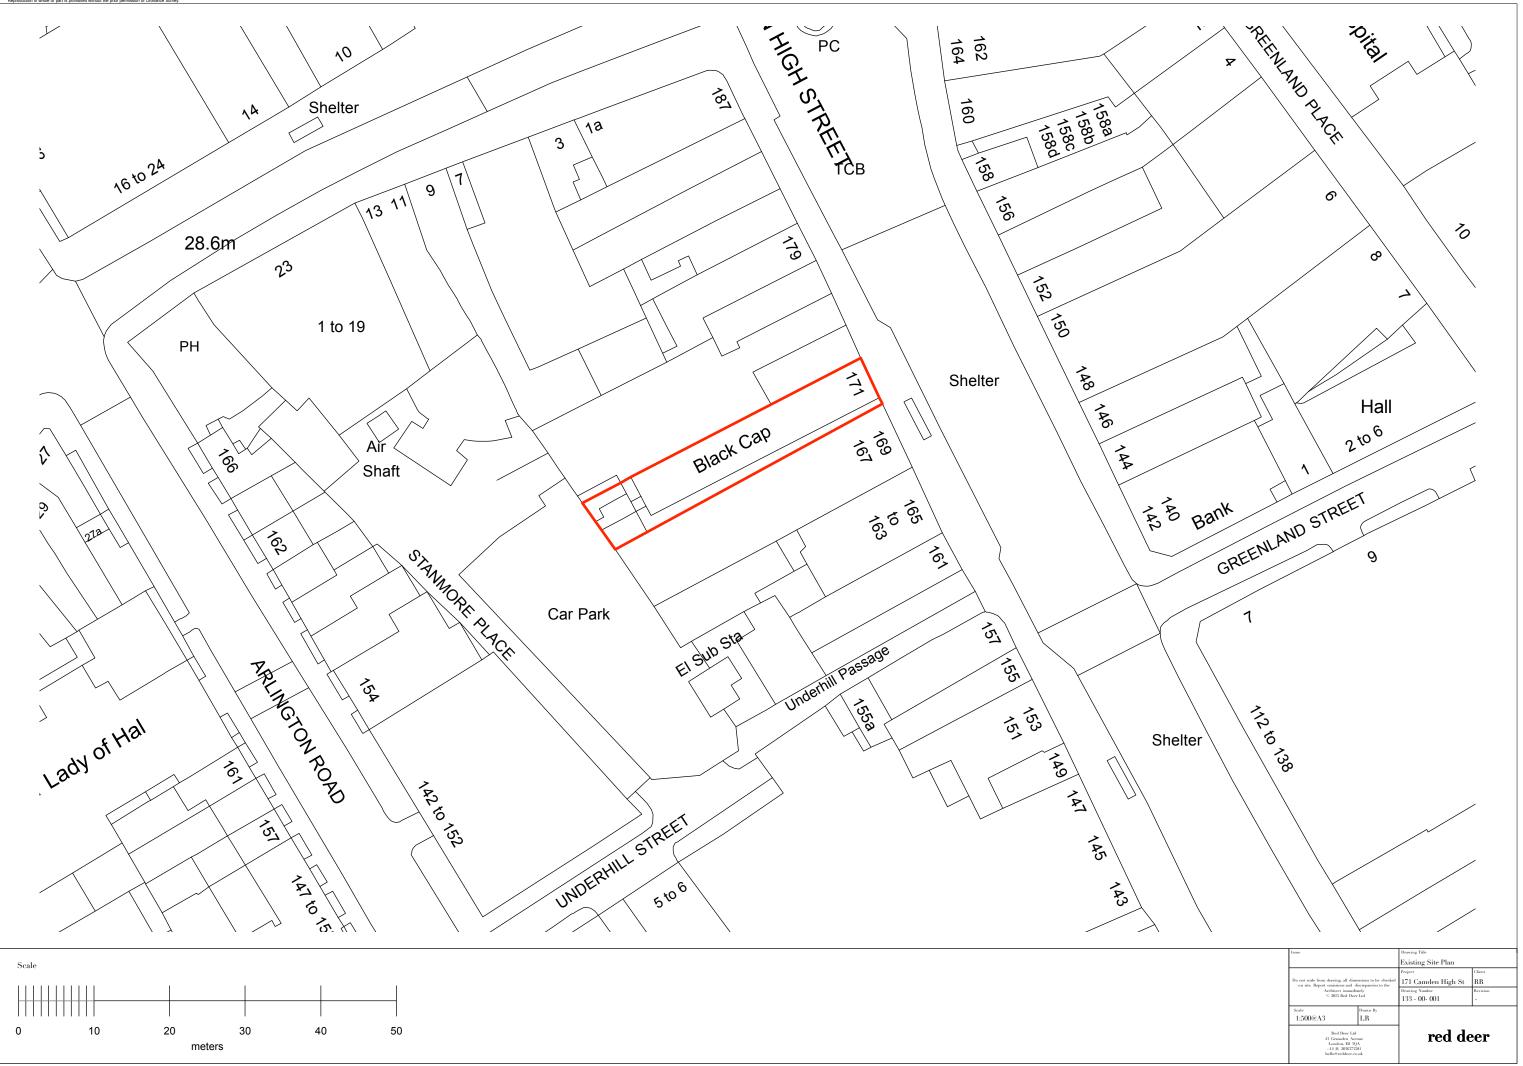

|  | Do not scale from drawing, all dimensions to be checked<br>on site. Report omissions and discrepancies to the<br>Architect immediately |                | Drawing Title<br>Existing Ground Floor Plan                      |                          |
|--|----------------------------------------------------------------------------------------------------------------------------------------|----------------|------------------------------------------------------------------|--------------------------|
|  |                                                                                                                                        |                | Project<br>171 Camden High St<br>Drawing Number<br>133 - 00- 101 | Client<br>RR<br>Revision |
|  | Scale<br>1:100@A3                                                                                                                      | Drawn By<br>LR |                                                                  |                          |
|  | Red Deve Lid<br>43 Gransden Avenue<br>London, E3 3QA<br>+44 (0, 203637381<br>hello@reddeer.co.uk                                       |                | red deer                                                         |                          |