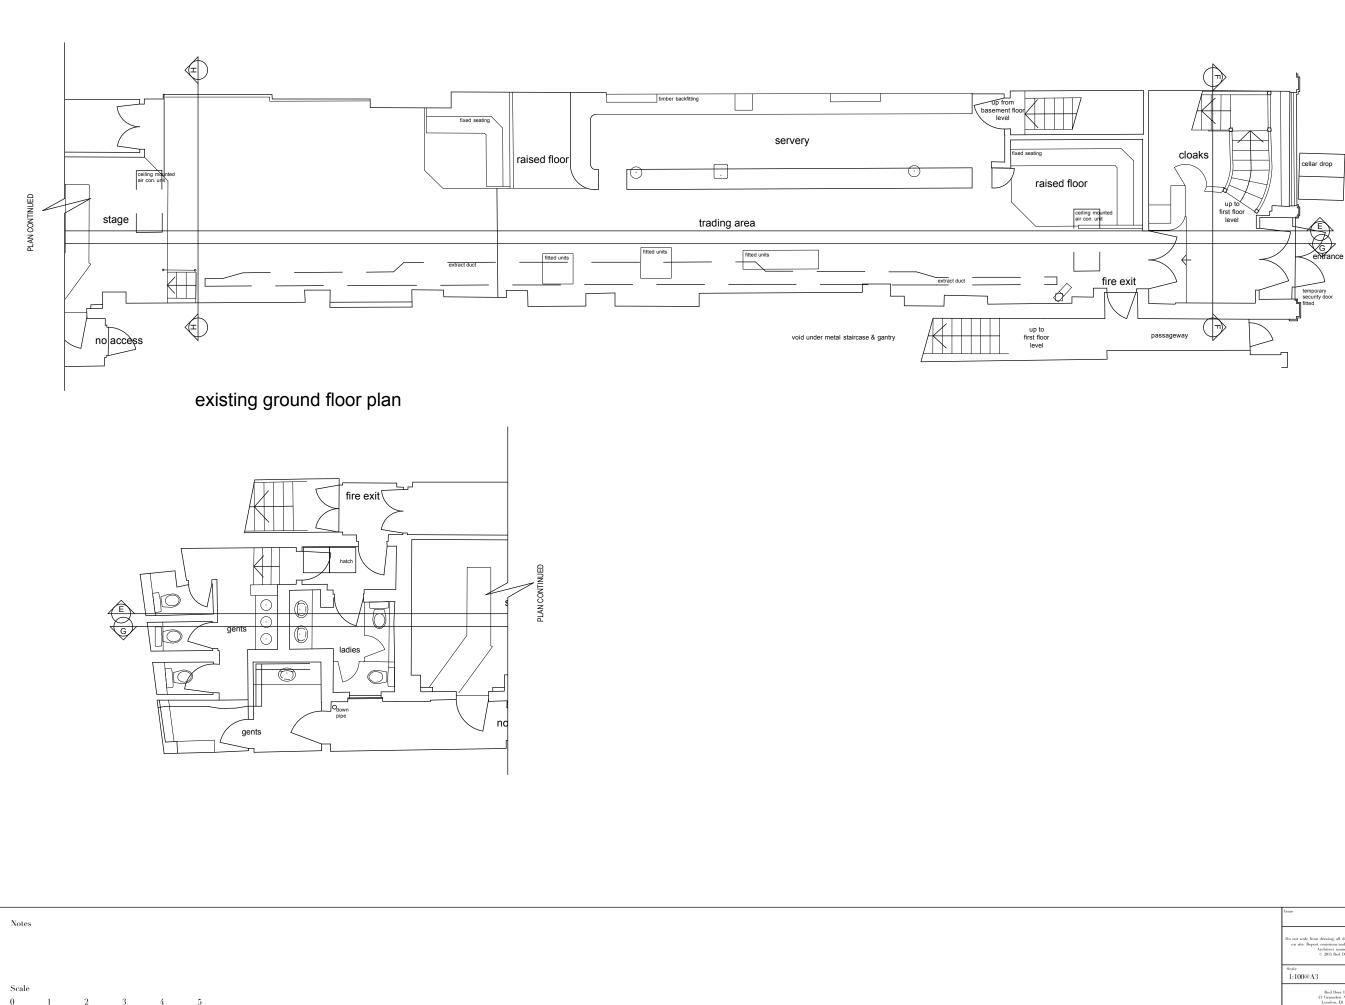

|  | Do not scale from drawing, all dimensions to be checked<br>on site. Report omissions and discrepancies to the<br>Architect immediately |                | Drawing Title<br>Existing Ground Floor Plan                      |                          |
|--|----------------------------------------------------------------------------------------------------------------------------------------|----------------|------------------------------------------------------------------|--------------------------|
|  |                                                                                                                                        |                | Project<br>171 Camden High St<br>Drawing Number<br>133 - 00- 101 | Client<br>RR<br>Revision |
|  | Scale<br>1:100@A3                                                                                                                      | Drawn By<br>LR |                                                                  |                          |
|  | Red Deve Lid<br>43 Gransden Avenue<br>London, E3 3QA<br>+44 (0, 203637381<br>hello@reddeer.co.uk                                       |                | red deer                                                         |                          |