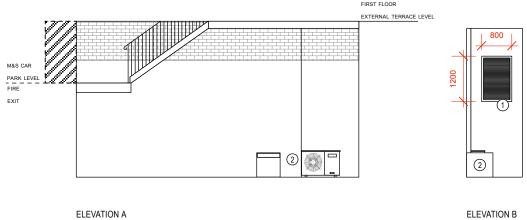

### NOTES

- 1) FLUSH LOUVED GRILL EXTRACTOR TO BE PLACED UNDER STAIRCASE
- 2 CELLAR COOLING AND COLD ROOM CONDENSERS TO BE PLACED UNDER STAIRCASE

Notes

2016.03.01- Planning Drawing Number 133 - 03- 101 1:100@A3 red deer

① EXISTING HVAC & EXTRACT DUCT TO BE REMOVED. PROPOSED TERRACE AREA & FLAT ROOF AS PART OF APPLICATION REFERECE NO. 2016/0350/P.