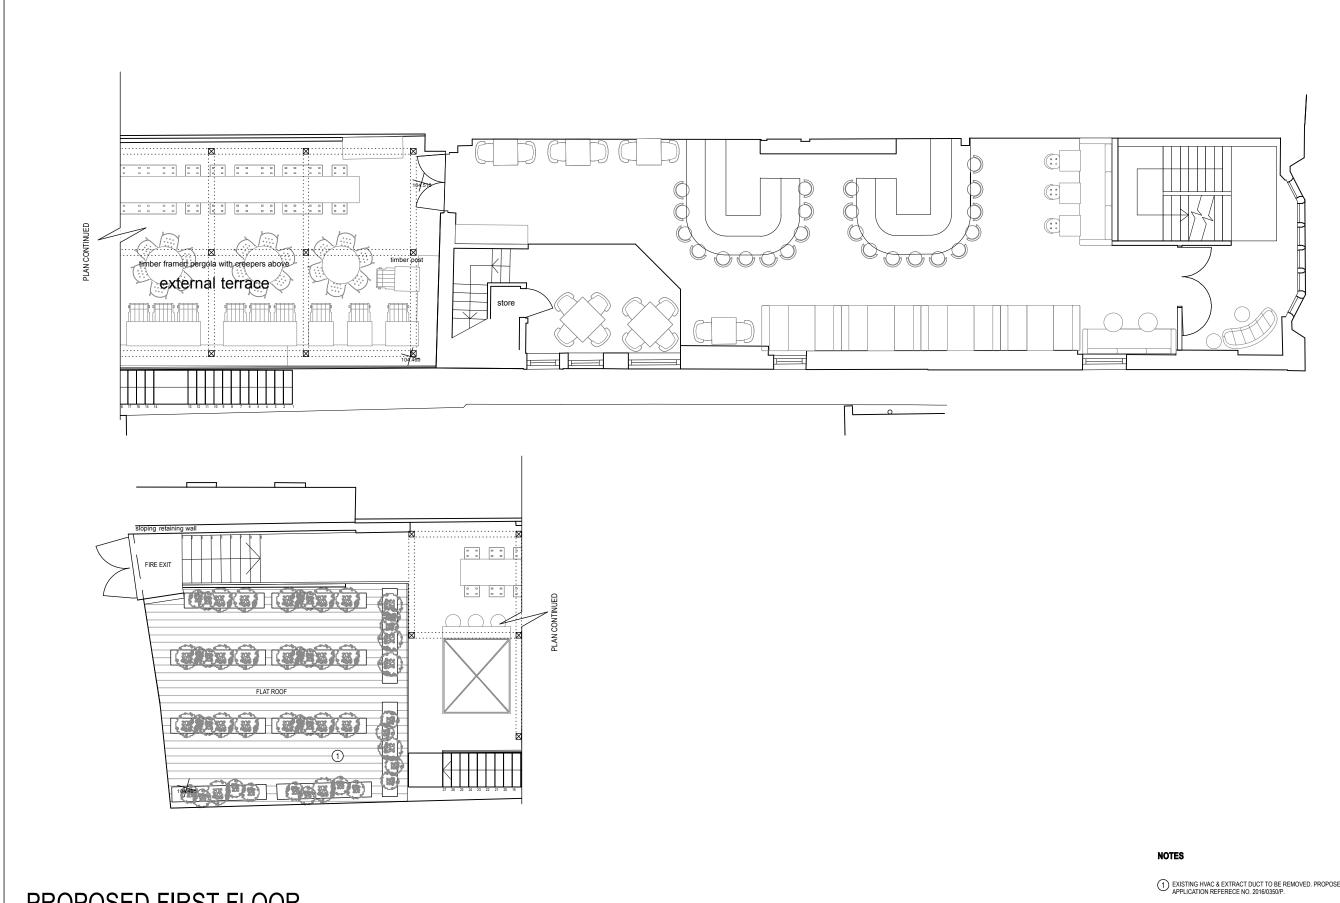

① EXISTING HVAC & EXTRACT DUCT TO BE REMOVED. PROPOSED TERRACE AREA & FLAT ROOF AS PART OF APPLICATION REFERECE NO. 2016/0350/P.

## PROPOSED FIRST FLOOR

Notes

| 2016.02.25 - Planning                                                                                                                                         |          | Proposed First Floor |          |
|---------------------------------------------------------------------------------------------------------------------------------------------------------------|----------|----------------------|----------|
|                                                                                                                                                               |          | Project              | Client   |
| Do not scale from drawing, all dimensions to be checked<br>on site. Report omissions and discrepancies to the<br>Architect immediately<br>© 2015 Red Deer Ltd |          | 171 Camden High St   | RR       |
|                                                                                                                                                               |          | Drawing Number       | Revision |
|                                                                                                                                                               |          | 133 - 03- 102        | E        |
| Scale                                                                                                                                                         | Drawn By |                      |          |
| 1:100@A3                                                                                                                                                      | LR       |                      |          |
| Bed Deer Ltd                                                                                                                                                  |          |                      |          |