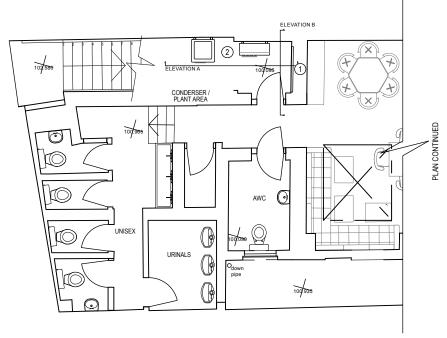

### NOTES

- 1) FLUSH LOUVED GRILL EXTRACTOR TO BE PLACED UNDER STAIRCASE
- 2 CELLAR COOLING AND COLD ROOM CONDENSERS TO BE PLACED UNDER STAIRCASE

Notes

2016.03.01- Planning Drawing Number 133 - 03- 101 1:100@A3 red deer

# PROPOSED SECOND FLOOR

Notes

Scale
0 1 2 3 4 5

|                                                                                                                                        | Issue    |                       | Drawing Title |  |
|----------------------------------------------------------------------------------------------------------------------------------------|----------|-----------------------|---------------|--|
| 2016.02.25 - Planning                                                                                                                  |          | Proposed Second Floor |               |  |
|                                                                                                                                        |          | Project               | Client        |  |
| Do not scale from drawing, all dimensions to be checked<br>on site. Report omissions and discrepancies to the<br>Architect immediately |          | 171 Camden High St    | RR            |  |
|                                                                                                                                        |          | Drawing Number        | Revision      |  |
|                                                                                                                                        |          | 133 - 03- 103         | E             |  |
| Scale                                                                                                                                  | Drawn By |                       | -             |  |
| 1:100@A3                                                                                                                               | LR       |                       |               |  |
| Red Dec<br>43 Gransder                                                                                                                 |          | red de                | aer           |  |