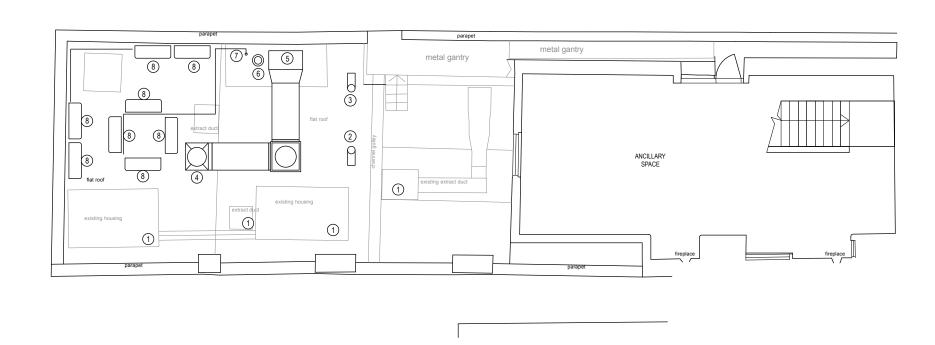

#### NOTES

- 1) EXISTING EXTRACT DUCT & HOUSING TO BE RETAINED.
- 2 200Ø SUPPLY WITH BIRD BEAK AND BIRDMESH
- 3 200Ø EXTRACT VENTS TO ATMOSPHERE WITH BIRD BEAK AND BIRDMESH
- $\boxed{\textbf{4} \text{ 5000 VENTURI NOZZLE DISCHARGES VERTICALLY. HOUSING CASSETTE TO BE 1500 w x 720 d x 720 h mm}$
- 5 900x500 RISER F.B. & T.A.
- 6 FLUE FAN DISCHARGES VERTICALLY
- 7) A/C PIPEWORK RISES TO ROOF
- 8 CONDENSER UNITS MOUNTED ON LIGHTWEIGHT SLABS

## PROPOSED THIRD FLOOR

Scale 0 1 2 3 4 5

| Issue                                                                                                                                  |          | Drawing Title         | Drawing Title        |  |
|----------------------------------------------------------------------------------------------------------------------------------------|----------|-----------------------|----------------------|--|
| 2016.02.25 - Planning                                                                                                                  |          | Proposed Third Floor  | Proposed Third Floor |  |
| Do not scale from drawing, all dimensions to be checked<br>on site. Report omissions and discrepancies to the<br>Architect immediately |          | Project               | Client               |  |
|                                                                                                                                        |          | ed 171 Camden High St | RR                   |  |
|                                                                                                                                        |          | Drawing Number        | Revision             |  |
|                                                                                                                                        |          | 133 - 03- 104         | E                    |  |
| Scale                                                                                                                                  | Drawn By |                       | •                    |  |
| 1:100@A3                                                                                                                               | LR       |                       |                      |  |
| Red Deer Lid<br>43 Gransden Avenue<br>London, E8 3QA<br>+44 (0) 2096873381                                                             |          | red deer              |                      |  |