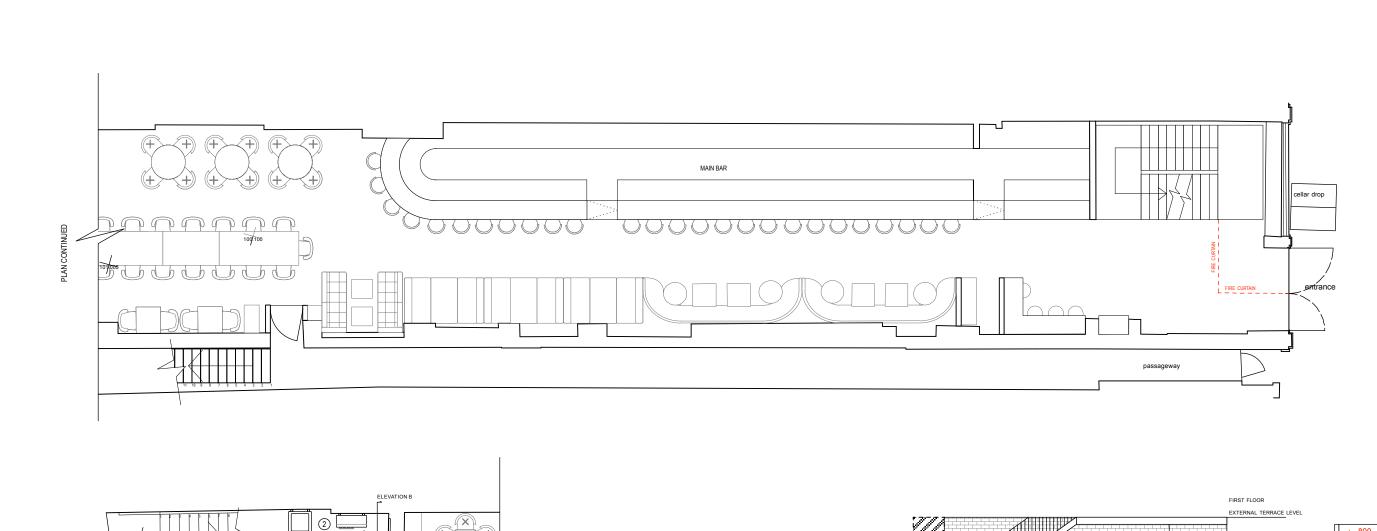

PROPOSED GROUND FLOOR

ELEVATION B

## PROPOSED FIRST FLOOR

Notes

| 2016.02.25 - Planning                                                                                                                                         |          | Proposed First Floor |          |
|---------------------------------------------------------------------------------------------------------------------------------------------------------------|----------|----------------------|----------|
|                                                                                                                                                               |          | Project              | Client   |
| Do not scale from drawing, all dimensions to be checked<br>on site. Report omissions and discrepancies to the<br>Architect immediately<br>© 2015 Red Deer Ltd |          | 171 Camden High St   | RR       |
|                                                                                                                                                               |          | Drawing Number       | Revision |
|                                                                                                                                                               |          | 133 - 03- 102        | E        |
| Scale                                                                                                                                                         | Drawn By |                      |          |
| 1:100@A3                                                                                                                                                      | LR       |                      |          |
| Bed Deer Ltd                                                                                                                                                  |          |                      |          |