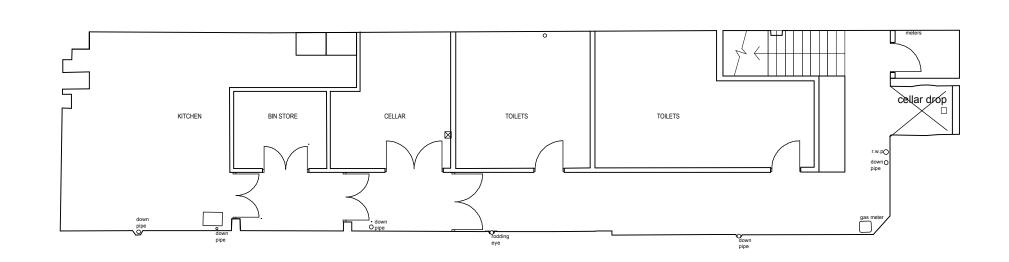

## PROPOSED BASEMENT

Scale 0 1 2 3 4 5

Notes

| Issue                                                                                                                                                         |          | Drawing Title      |          |
|---------------------------------------------------------------------------------------------------------------------------------------------------------------|----------|--------------------|----------|
| 2016.02.25 - Planning                                                                                                                                         |          | Proposed Basement  |          |
| Do not scale from drawing, all dimensions to be checked<br>on site. Report omissions and discrepancies to the<br>Architect immediately<br>© 2015 Red Deer Ltd |          | Project            | Client   |
|                                                                                                                                                               |          | 171 Camden High St | RR       |
|                                                                                                                                                               |          | Drawing Number     | Revision |
|                                                                                                                                                               |          | 133 - 03- 100      | E        |
| Scale                                                                                                                                                         | Drawn By |                    |          |
| 1:100@A3                                                                                                                                                      | LR       |                    |          |
| Red Deer Lid<br>43 Gransden Avenue<br>London, ES 3QA<br>+44 (0) 2036373381<br>helloffredder.co.uk                                                             |          | red deer           |          |