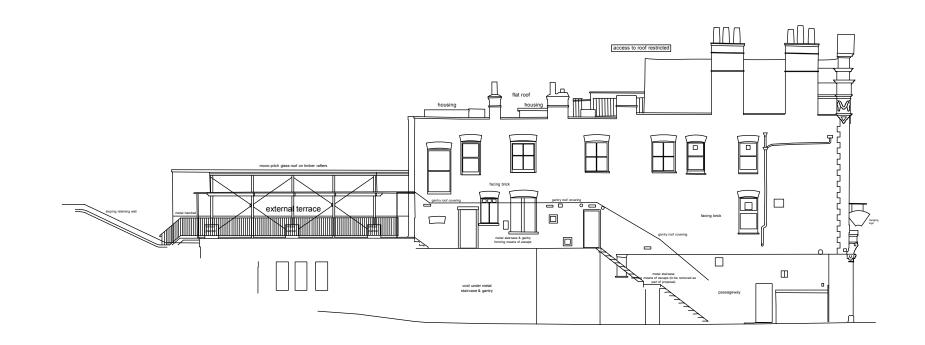

existing side elevation

| Notes |   |   |   |   |   |  |
|-------|---|---|---|---|---|--|
|       |   |   |   |   |   |  |
|       |   |   |   |   |   |  |
| Scale |   |   |   |   |   |  |
| 0     | 1 | 2 | 3 | 4 | 5 |  |