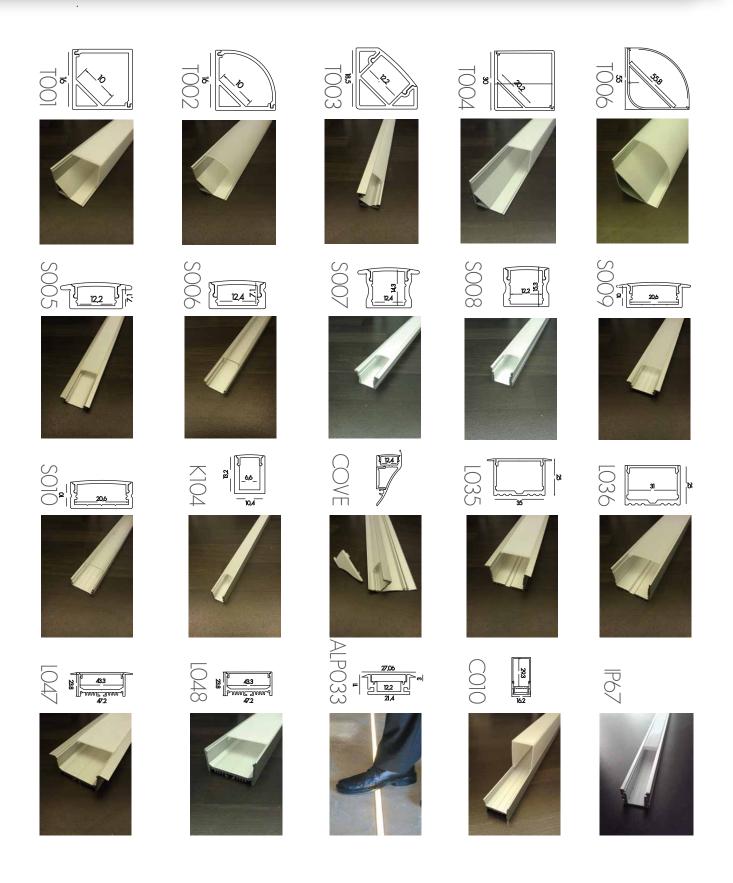

## New Fusion Extrusion

From our ever increasing profile range we have developed our new and improved Fusion Extrusion.

Designed specifically for our popular fusion Flex® Twin LED this extrusion and its accessories will enable you to easily install this product into virtually any application.

Order in full lengths (standard 2.5mt) or cut to size with open or closed end caps and fixing clips. Alternatively save the onsite hassle and order as pre made fittings, with soldered plugs or tails then simply just clip and terminate on site.