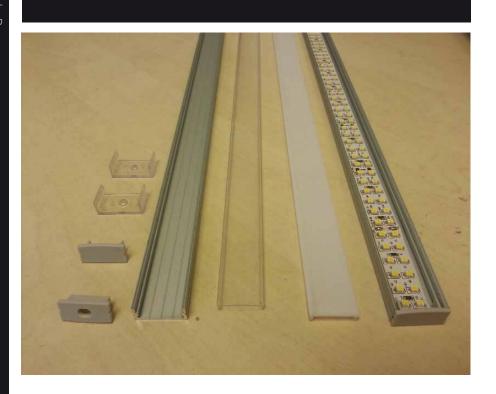

## New Fusion Extrusion

From our ever increasing profile range we have developed our new and improved Fusion Extrusion.

Designed specifically for our popular fusion Flex® Twin LED this extrusion and its accessories will enable you to easily install this product into virtually any application.

From Light Boxes to cove lighting and joinery to signage lighting the fixing methods we have chosen together with the improved acrylic cover mounting systems make this our most popular linear lighting system.

Order in full lengths (standard 2.5mt) or cut to size with open or closed end caps and fixing clips. Alternatively save the onsite hassle and order as pre made fittings, with soldered plugs or tails then simply just clip and terminate on site.