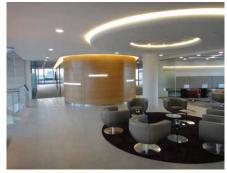

From Light Boxes to cove lighting and joinery to signage lighting the fixing methods we have chosen together with the improved acrylic cover mounting systems make this our most popular linear lighting system.