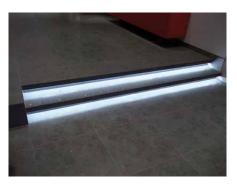

## New Fusion Extrusion

From our ever increasing profile range we have developed our new and improved Fusion Extrusion.

Designed specifically for our popular fusion Flex® Twin LED this extrusion and its accessories will enable you to easily install this product into virtually any application.

From Light Boxes to cove lighting and joinery to signage lighting the fixing methods we have chosen together with the improved acrylic cover mounting systems make this our most popular linear lighting system.