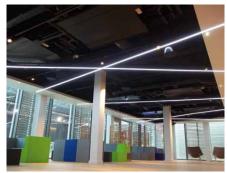

From Light Boxes to cove lighting and joinery to signage lighting the fixing methods we have chosen together with the improved acrylic cover mounting systems make this our most popular linear lighting system.