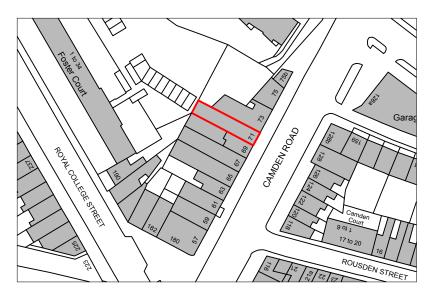

## **Location Plan**

Scale 1:1250

0 10 20 30 40 50 60 70 80 90 100m

#### SITE

71 Camden Road, London, NW1 9EU