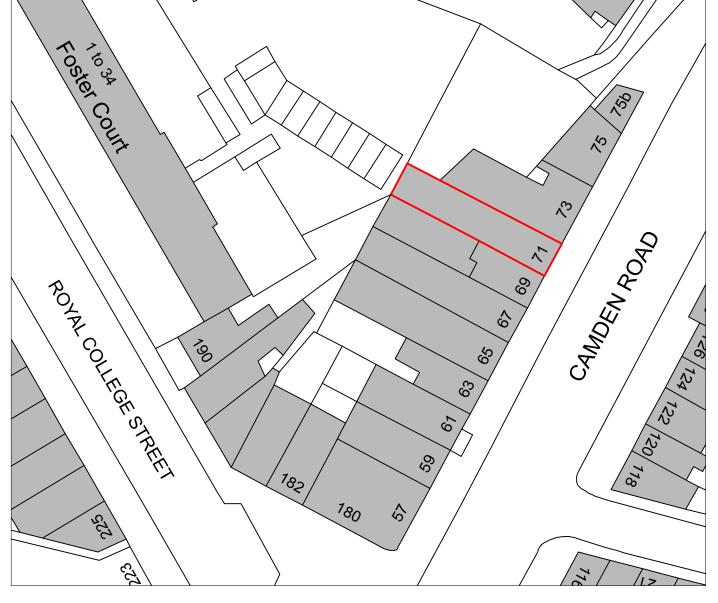

# Existing/Proposed Block Plan

Scale 1:500

#### SITE

71 Camden Road, London, NW1 9EU