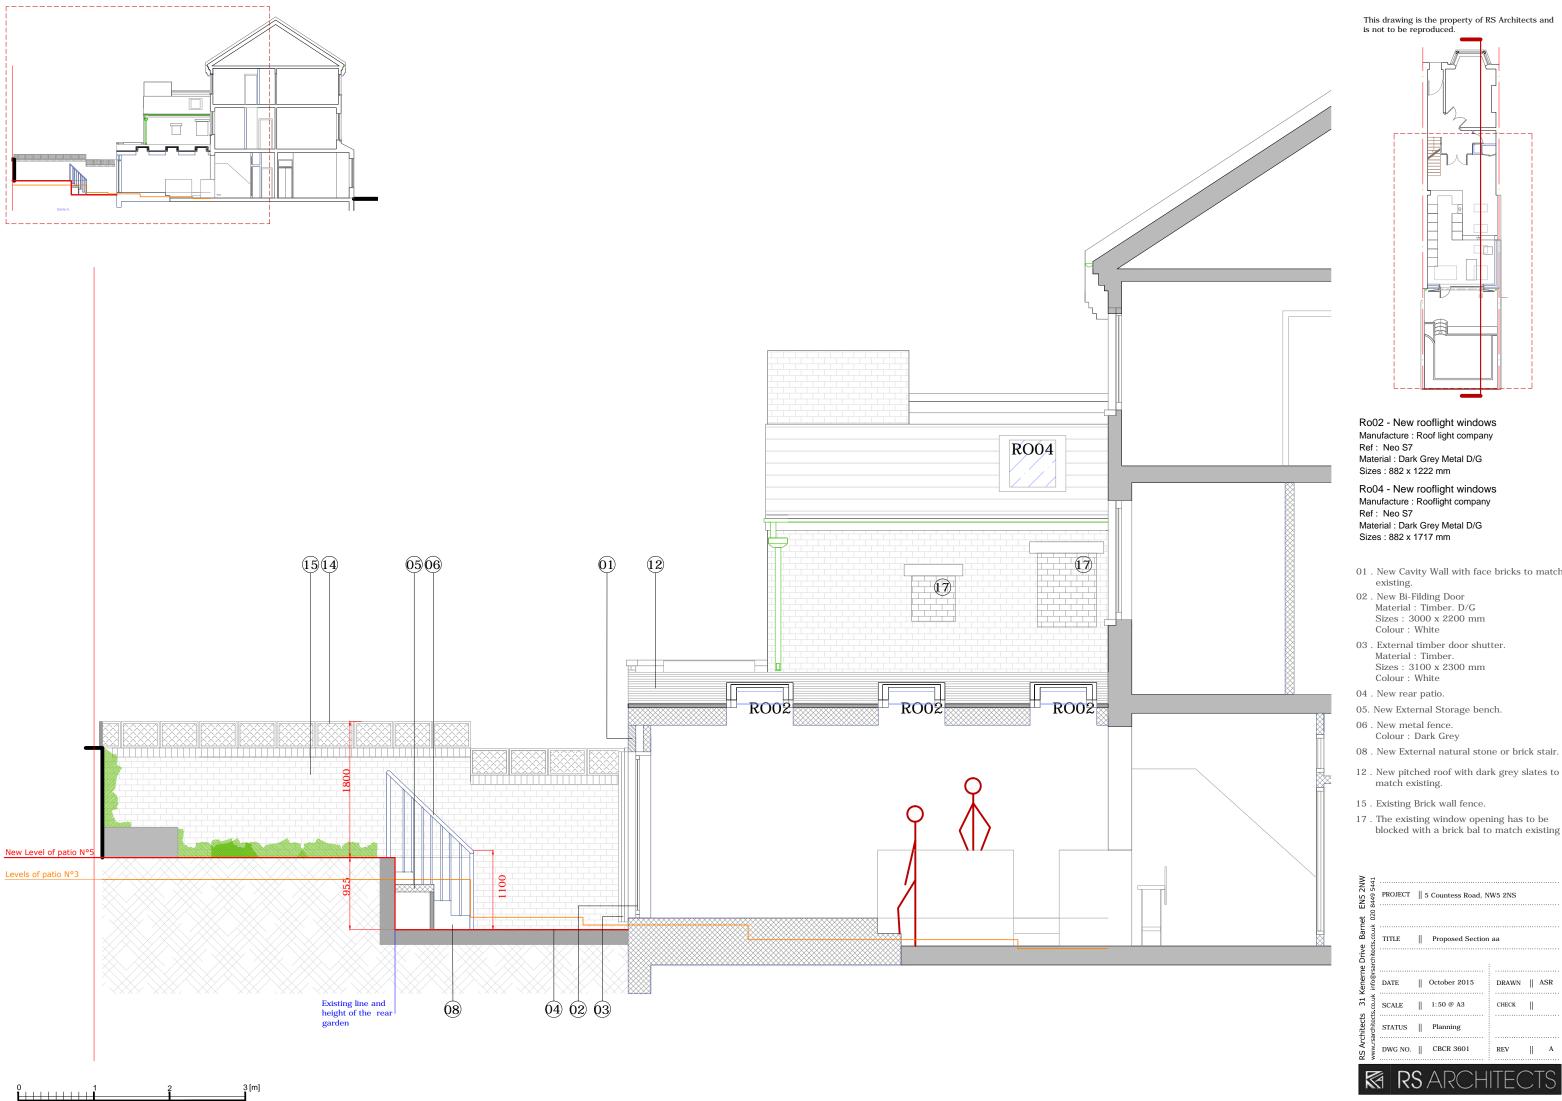

This drawing is the property of RS Architects and is not to be reproduced.

Ro02 - New rooflight windows Manufacture : Roof light company Ref: Neo S7 Material : Dark Grey Metal D/G

Sizes: 882 x 1222 mm

Ro04 - New rooflight windows Manufacture : Rooflight company Ref: Neo S7 Material : Dark Grey Metal D/G Sizes: 882 x 1717 mm

- 01 . New Cavity Wall with face bricks to match existing.
- 02 . New Bi-Filding Door Material : Timber. D/G Sizes: 3000 x 2200 mm Colour: White
- 03 . External timber door shutter. Material : Timber. Sizes: 3100 x 2300 mm Colour : White
- 04. New rear patio.
- 05. New External Storage bench.
- 06 . New metal fence. Colour : Dark Grey
- 12 . New pitched roof with dark grey slates to
- match existing.
- 15 . Existing Brick wall fence.
- 17 . The existing window opening has to be blocked with a brick bal to match existing