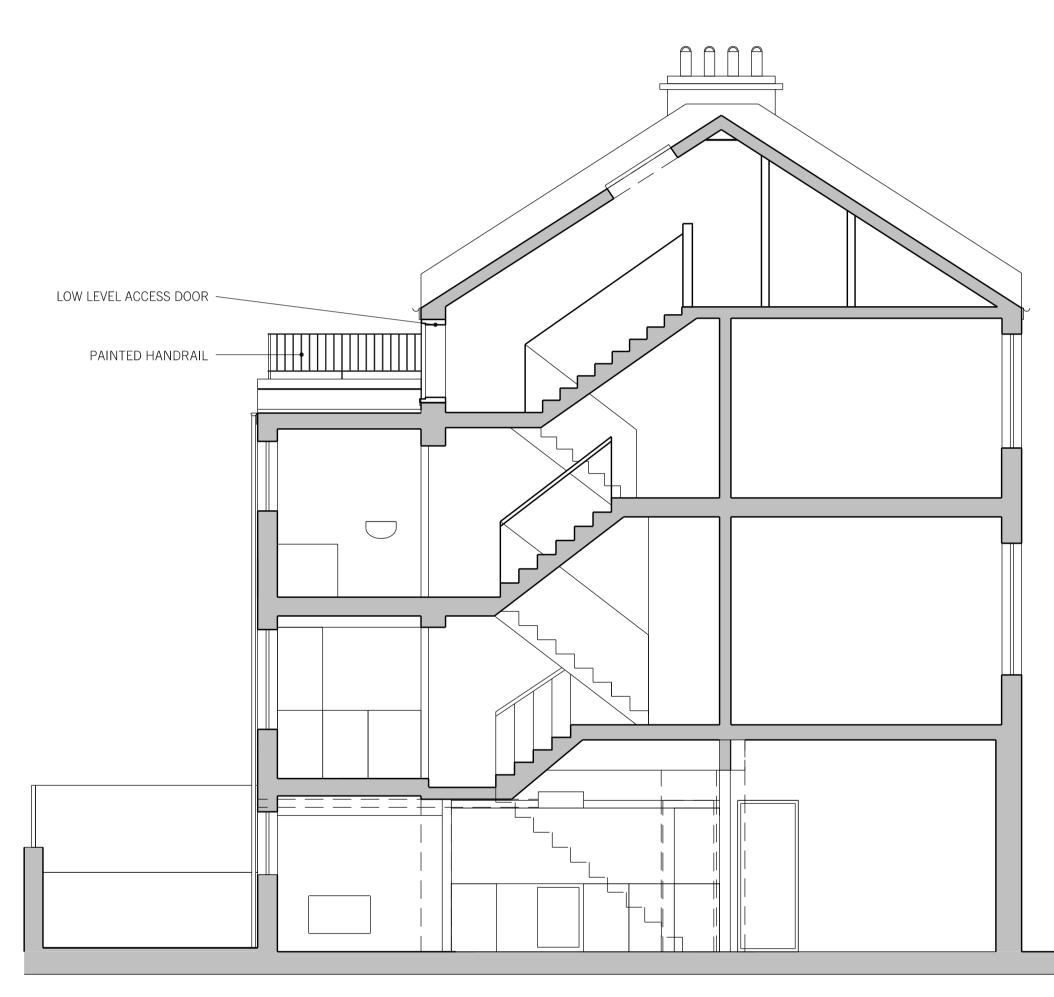

<sup>01:</sup> BALCONY SECTION - UN-REINSTATED (2000-2015) SCALE 1:50



## 02: BALCONY SECTION - REINSTATED (CURRENT & PRE-2000) SCALE 1:50

|       |    |                                                                                                  |                                             |                 | ]            |
|-------|----|--------------------------------------------------------------------------------------------------|---------------------------------------------|-----------------|--------------|
|       |    |                                                                                                  |                                             |                 |              |
|       |    |