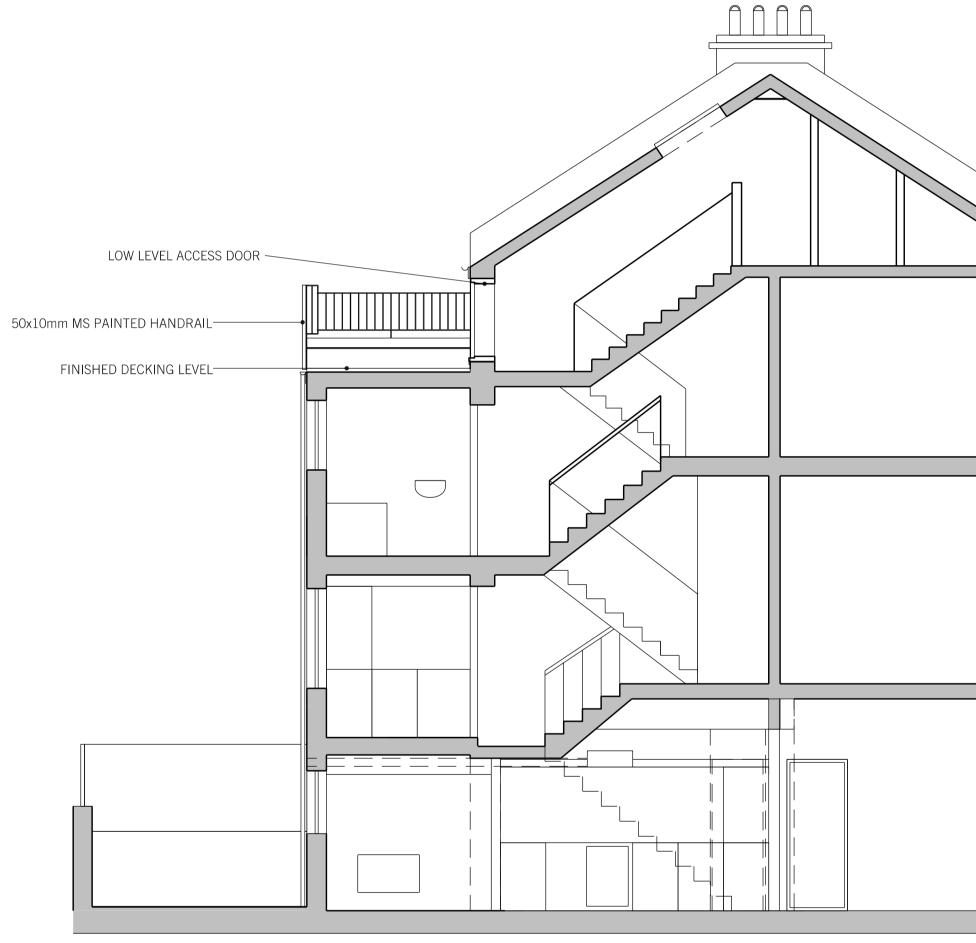

## 02: BALCONY SECTION - REINSTATED (CURRENT & PRE-2000) SCALE 1:50

|       |    |                                                                                                  |                                             |                 | ]            |
|-------|----|--------------------------------------------------------------------------------------------------|---------------------------------------------|-----------------|--------------|
|       |    |                                                                                                  |                                             |                 |              |
|       |    |                                                                                                  |                                             |                 |              |
|       |    |                                                                                                  |                                             |                 |              |
|       |    |                                                                                                  |                                             |                 |              |
|       |    |                                                                                                  |                                             |                 |              |
|       |    |                                                                                                  |                                             |                 |              |
|       |    |                                                                                                  |                                             |                 |              |
|       |    |                                                                                                  |                                             |                 |              |
|       |    |                                                                                                  |                                             |                 |              |
|       |    |                                                                                                  |                                             |                 |              |
|       |    |                                                                                                  |                                             |                 |              |
|       |    |                                                                                                  |                                             |                 |              |
|       |    |                                                                                                  |                                             |                 |              |
|       |    |                                                                                                  |                                             |                 |              |
|       |    |                                                                                                  |                                             |                 |              |
|       |    |                                                                                                  |                                             |                 |              |
|       |    |                                                                                                  |                                             |                 |              |
|       |    |                                                                                                  |                                             |                 |              |
|       |    |                                                                                                  |                                             |                 |              |
|       |    |                                                                                                  |                                             |                 |              |
|       |    | REV. DATE                                                                                        | REASON FOR ISSUE                            |                 | снк.         |
|       |    |                                                                                                  | RED DIMENSIC                                |                 |              |
|       |    | ON-SITE.<br>- ANY DISCF                                                                          | ISIONS TO BE<br>REPANCIES BE<br>NT DRAWINGS | TWEEN           |              |
|       |    | REPORTED<br>BEFORE AN                                                                            | TO THE ARCH<br>Y WORK COM<br>SPRINGETT A    | IITECT<br>MENCE |              |
|       |    |                                                                                                  |                                             |                 |              |
|       |    | MS                                                                                               |                                             |                 | td           |
|       |    | MATTHEW SPRINGETT ASSOCIATES Ltd.<br>70 HATTON GARDEN<br>LONDON EC1N 8JT<br>T+44 (0)20 7692 5950 |                                             |                 |              |
|       |    | F+44 (0)20 7692 5951<br>CLIENT<br>MATTHEW SPRINGETT                                              |                                             |                 |              |
|       |    |                                                                                                  |                                             |                 |              |
|       |    | PROJECT<br>45 TWISDEN ROAD, NW5 1DL                                                              |                                             |                 |              |
|       |    | TITLE<br>ROOF TEF                                                                                | RRACE SEC                                   | tion -          |              |
|       |    |                                                                                                  | STATED & F                                  |                 |              |
|       |    | <sup>date</sup><br>03.03.16                                                                      | job no.<br>168                              | drawn by<br>JV  | purpose<br>P |
| 0 1 2 | 5m | scale @ a1<br>1:50                                                                               | NUMBER<br>168-500                           |                 | REV.<br>_    |