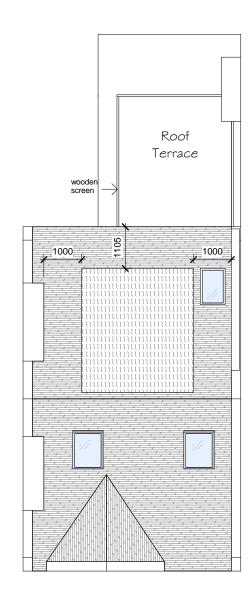

Existing Roof <u>Plan</u>

Proposed Roof <u>Plan</u>

## **EXISTING & PROPOSED ROOF PLAN**

| No. | Description                   | Date     |
|-----|-------------------------------|----------|
| 1   | dormer reduced in size        | 09/01/16 |
|     | and centred.                  |          |
|     | changes to rooflights at fror | nt       |
|     | and added rooflight to rear.  |          |
|     | external staicase to roof     |          |
|     | terrace removed.              |          |
|     | amended existing opening      |          |

| Description                                                                          | Date     |  | No. | Description                      | Date        |
|--------------------------------------------------------------------------------------|----------|--|-----|----------------------------------|-------------|
| dormer reduced in size                                                               | 09/01/16 |  | 2   | set down dormer from ridgelin    | e. 17/02/16 |
| and centred.                                                                         |          |  |     |                                  |             |
| changes to rooflights at front                                                       |          |  |     | railings are set in from the rea | r of        |
| and added rooflight to rear.                                                         |          |  |     | roof terrace and from bounder    |             |
| external staicase to roof                                                            |          |  |     | wall.                            | •           |
| terrace removed.                                                                     |          |  |     |                                  |             |
| amended existing opening                                                             |          |  |     | added wooden screen along        |             |
| to allow for a door to roof terrace from upper 2nd floor. boundery wall roof terrace |          |  |     |                                  |             |